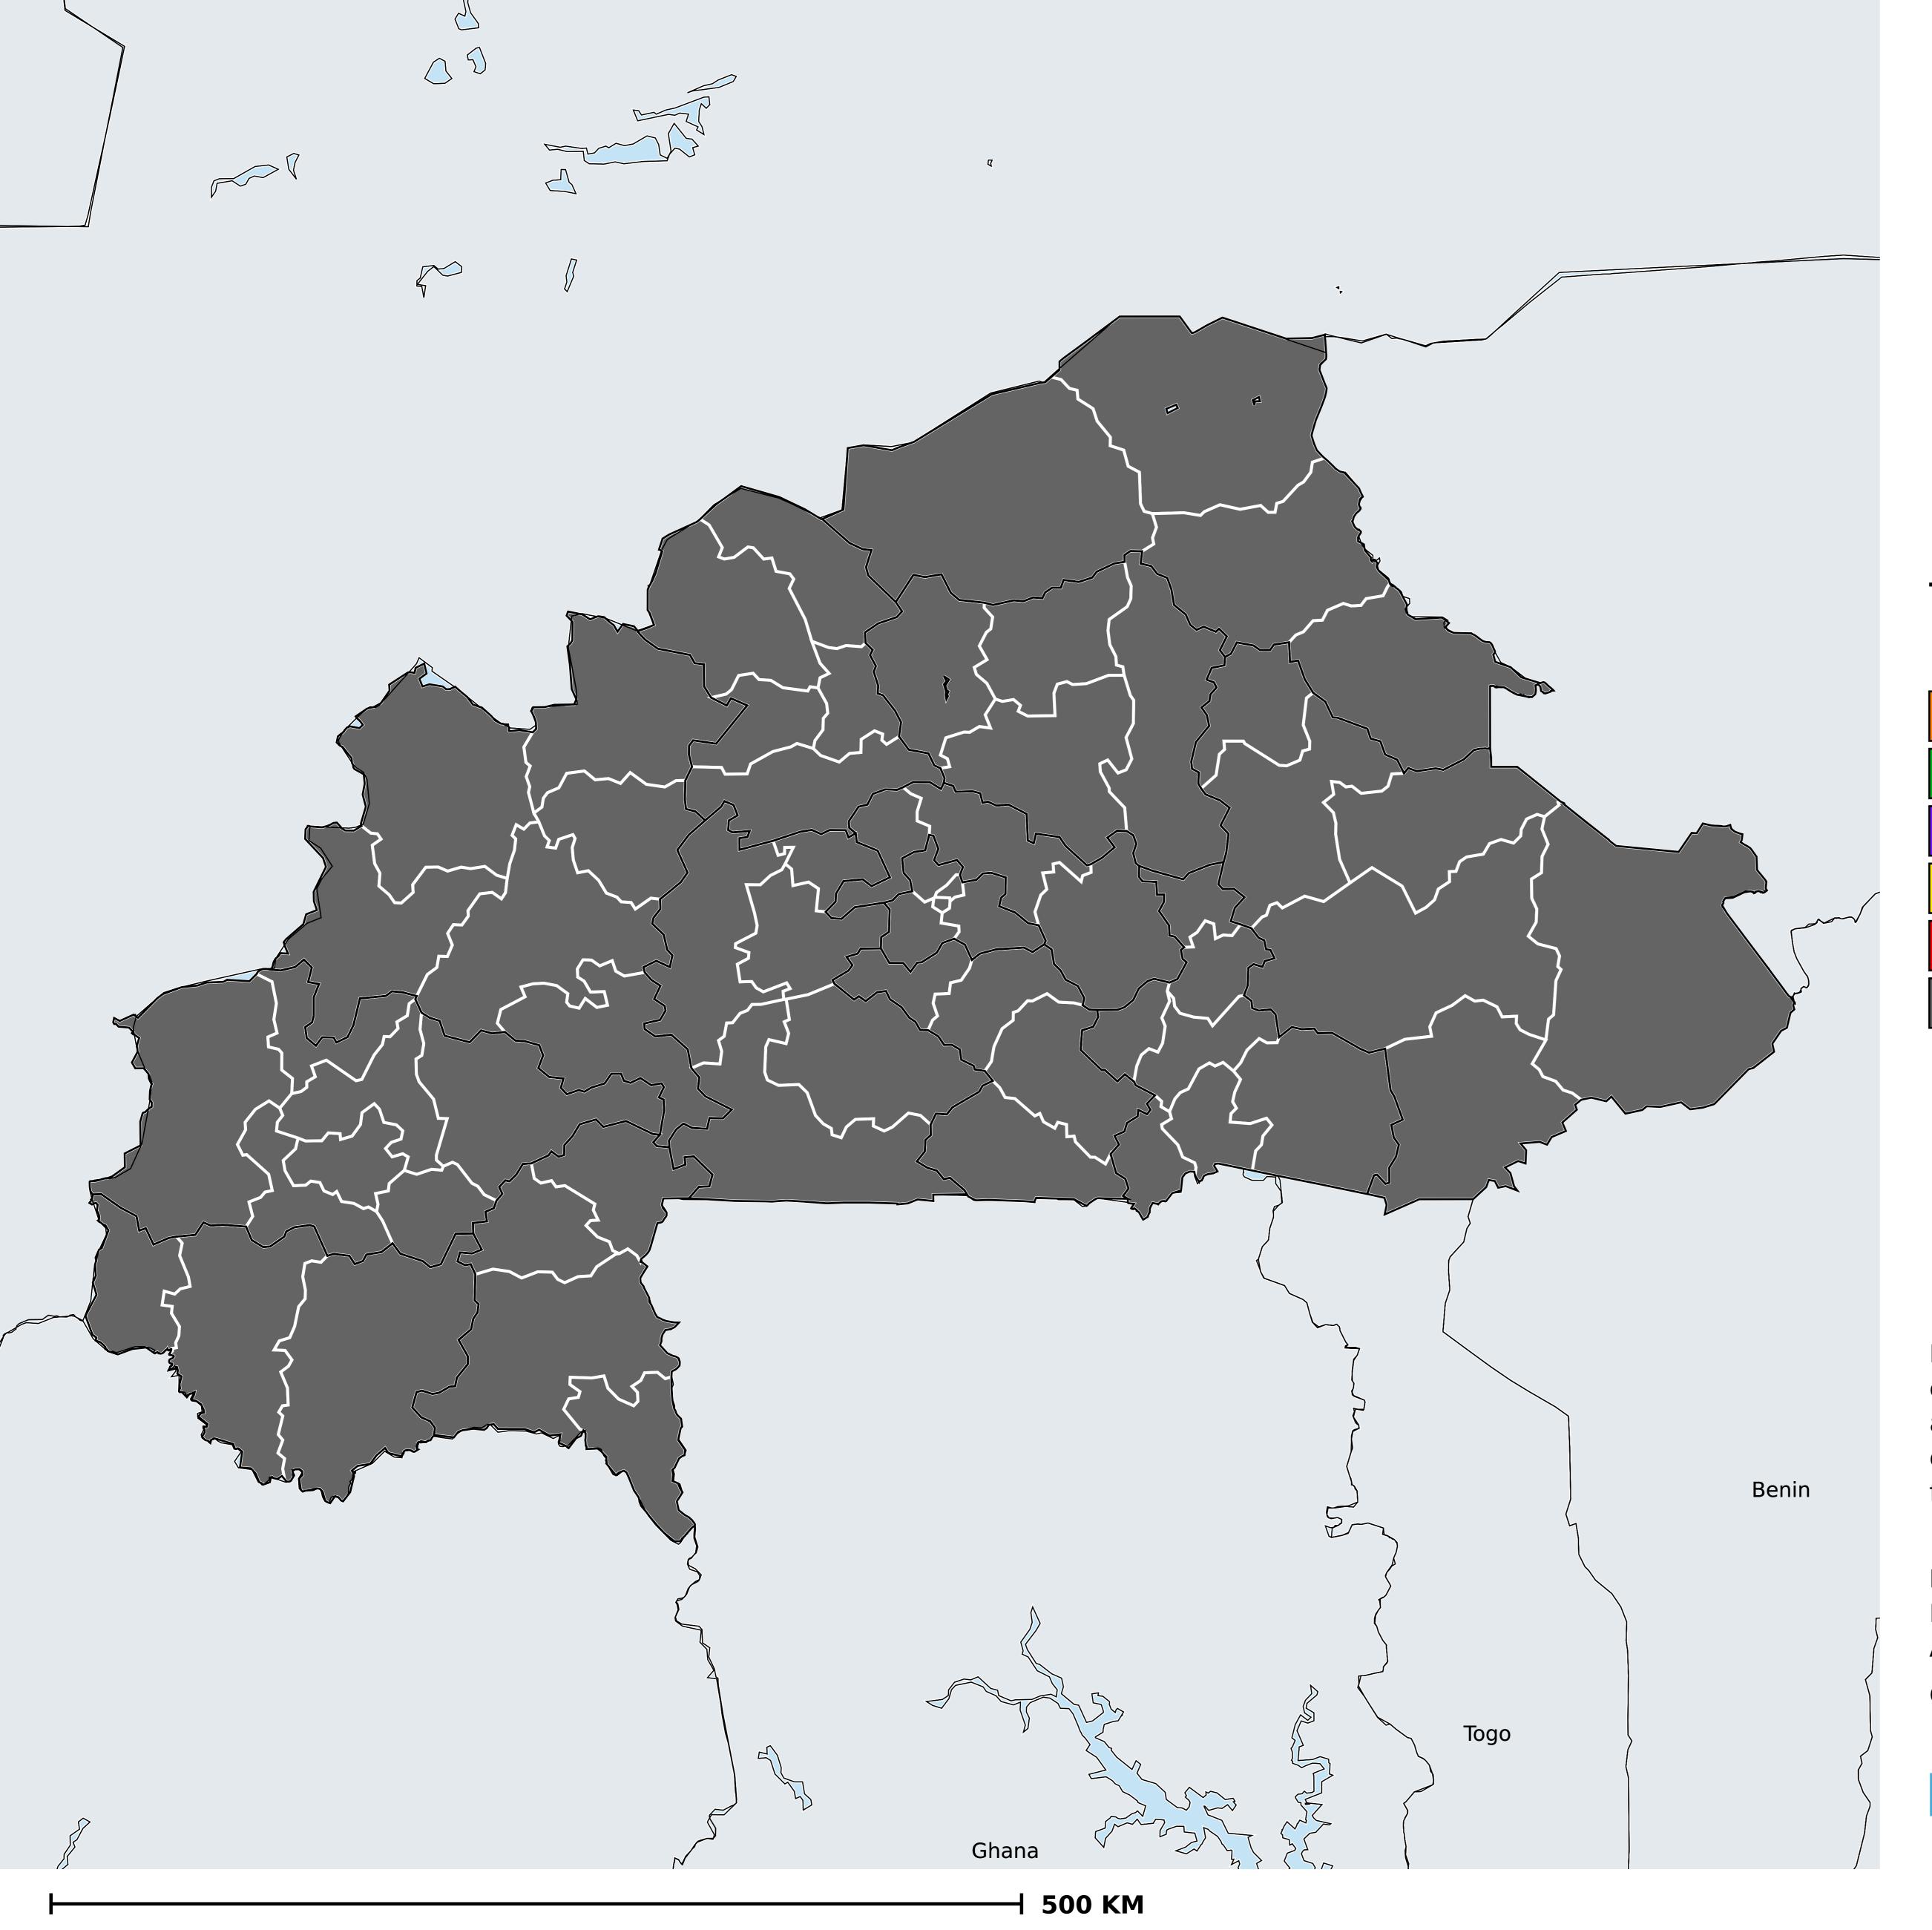

## Burkina Faso (2013)

Geographic coverage - Total population requiring treatment MDA/PC coverage of Schistosomiasis

Schistosomiasis > MDA/PC coverage > Geographic coverage - Total population requiring treatment

Endemicity unknown
PC not required
PC delivered
PC not delivered - Low/Moderate endemicity
PC not delivered - High endemicity

No data available

Boundaries, names and designations used here do not imply expression of WHO opinion concerning the legal status of any country, territory or area, or of its authorities, or concerning delimitation of frontiers or boundaries. Dotted / dashed lines represent approximate border lines for which there may not yet be full agreement.