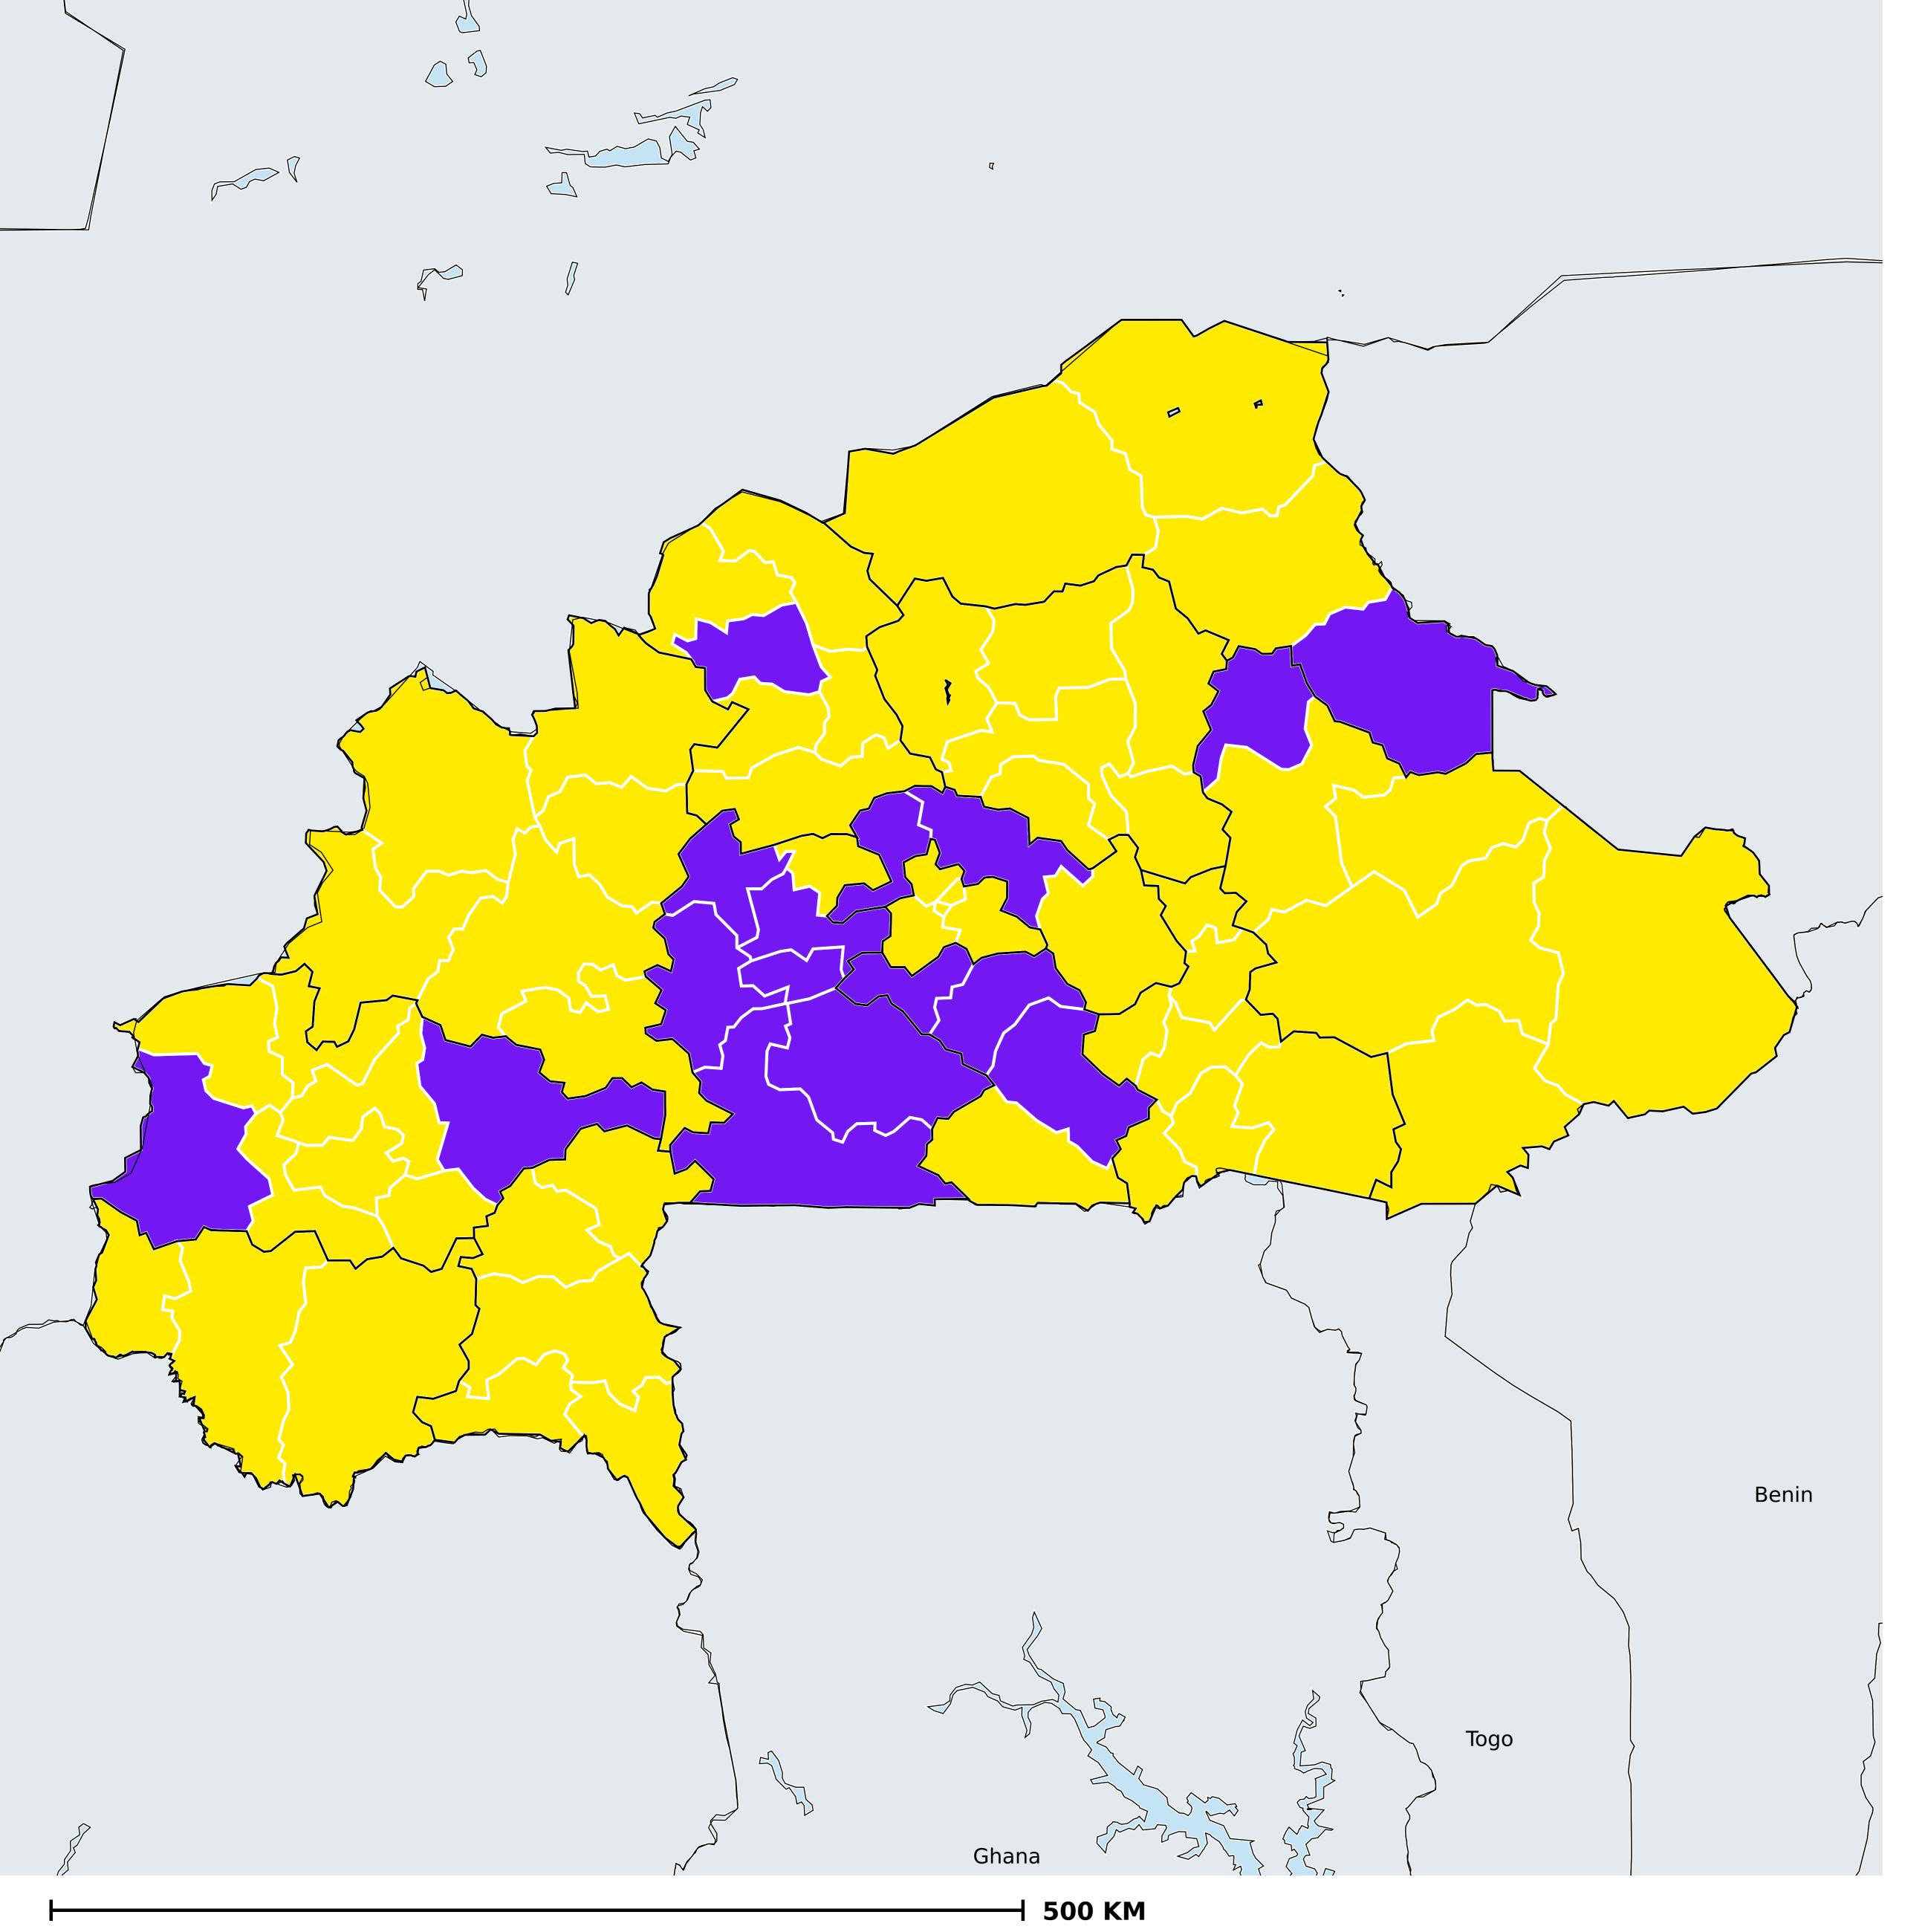

## Burkina Faso (2022)

Geographic coverage - SAC MDA/PC coverage of Schistosomiasis

Schistosomiasis > MDA/PC coverage > Geographic coverage - SAC

Endemicity unknown
PC not required
PC delivered
Surveillance (prevalence <1%)
PC not delivered - Low/Moderate endemicity
PC not delivered - High endemicity
No data available

Boundaries, names and designations used here do not imply expression of WHO opinion concerning the legal status of any country, territory or area, or of its authorities, or concerning delimitation of frontiers or boundaries. Dotted / dashed lines represent approximate border lines for which there may not yet be full agreement.

## **Data Source:**

Data provided by health ministries to ESPEN through WHO reporting processes. All reasonable precautions have been taken to verify this information

Copyright 2024 WHO. All rights reserved. Generated 23 January 2024