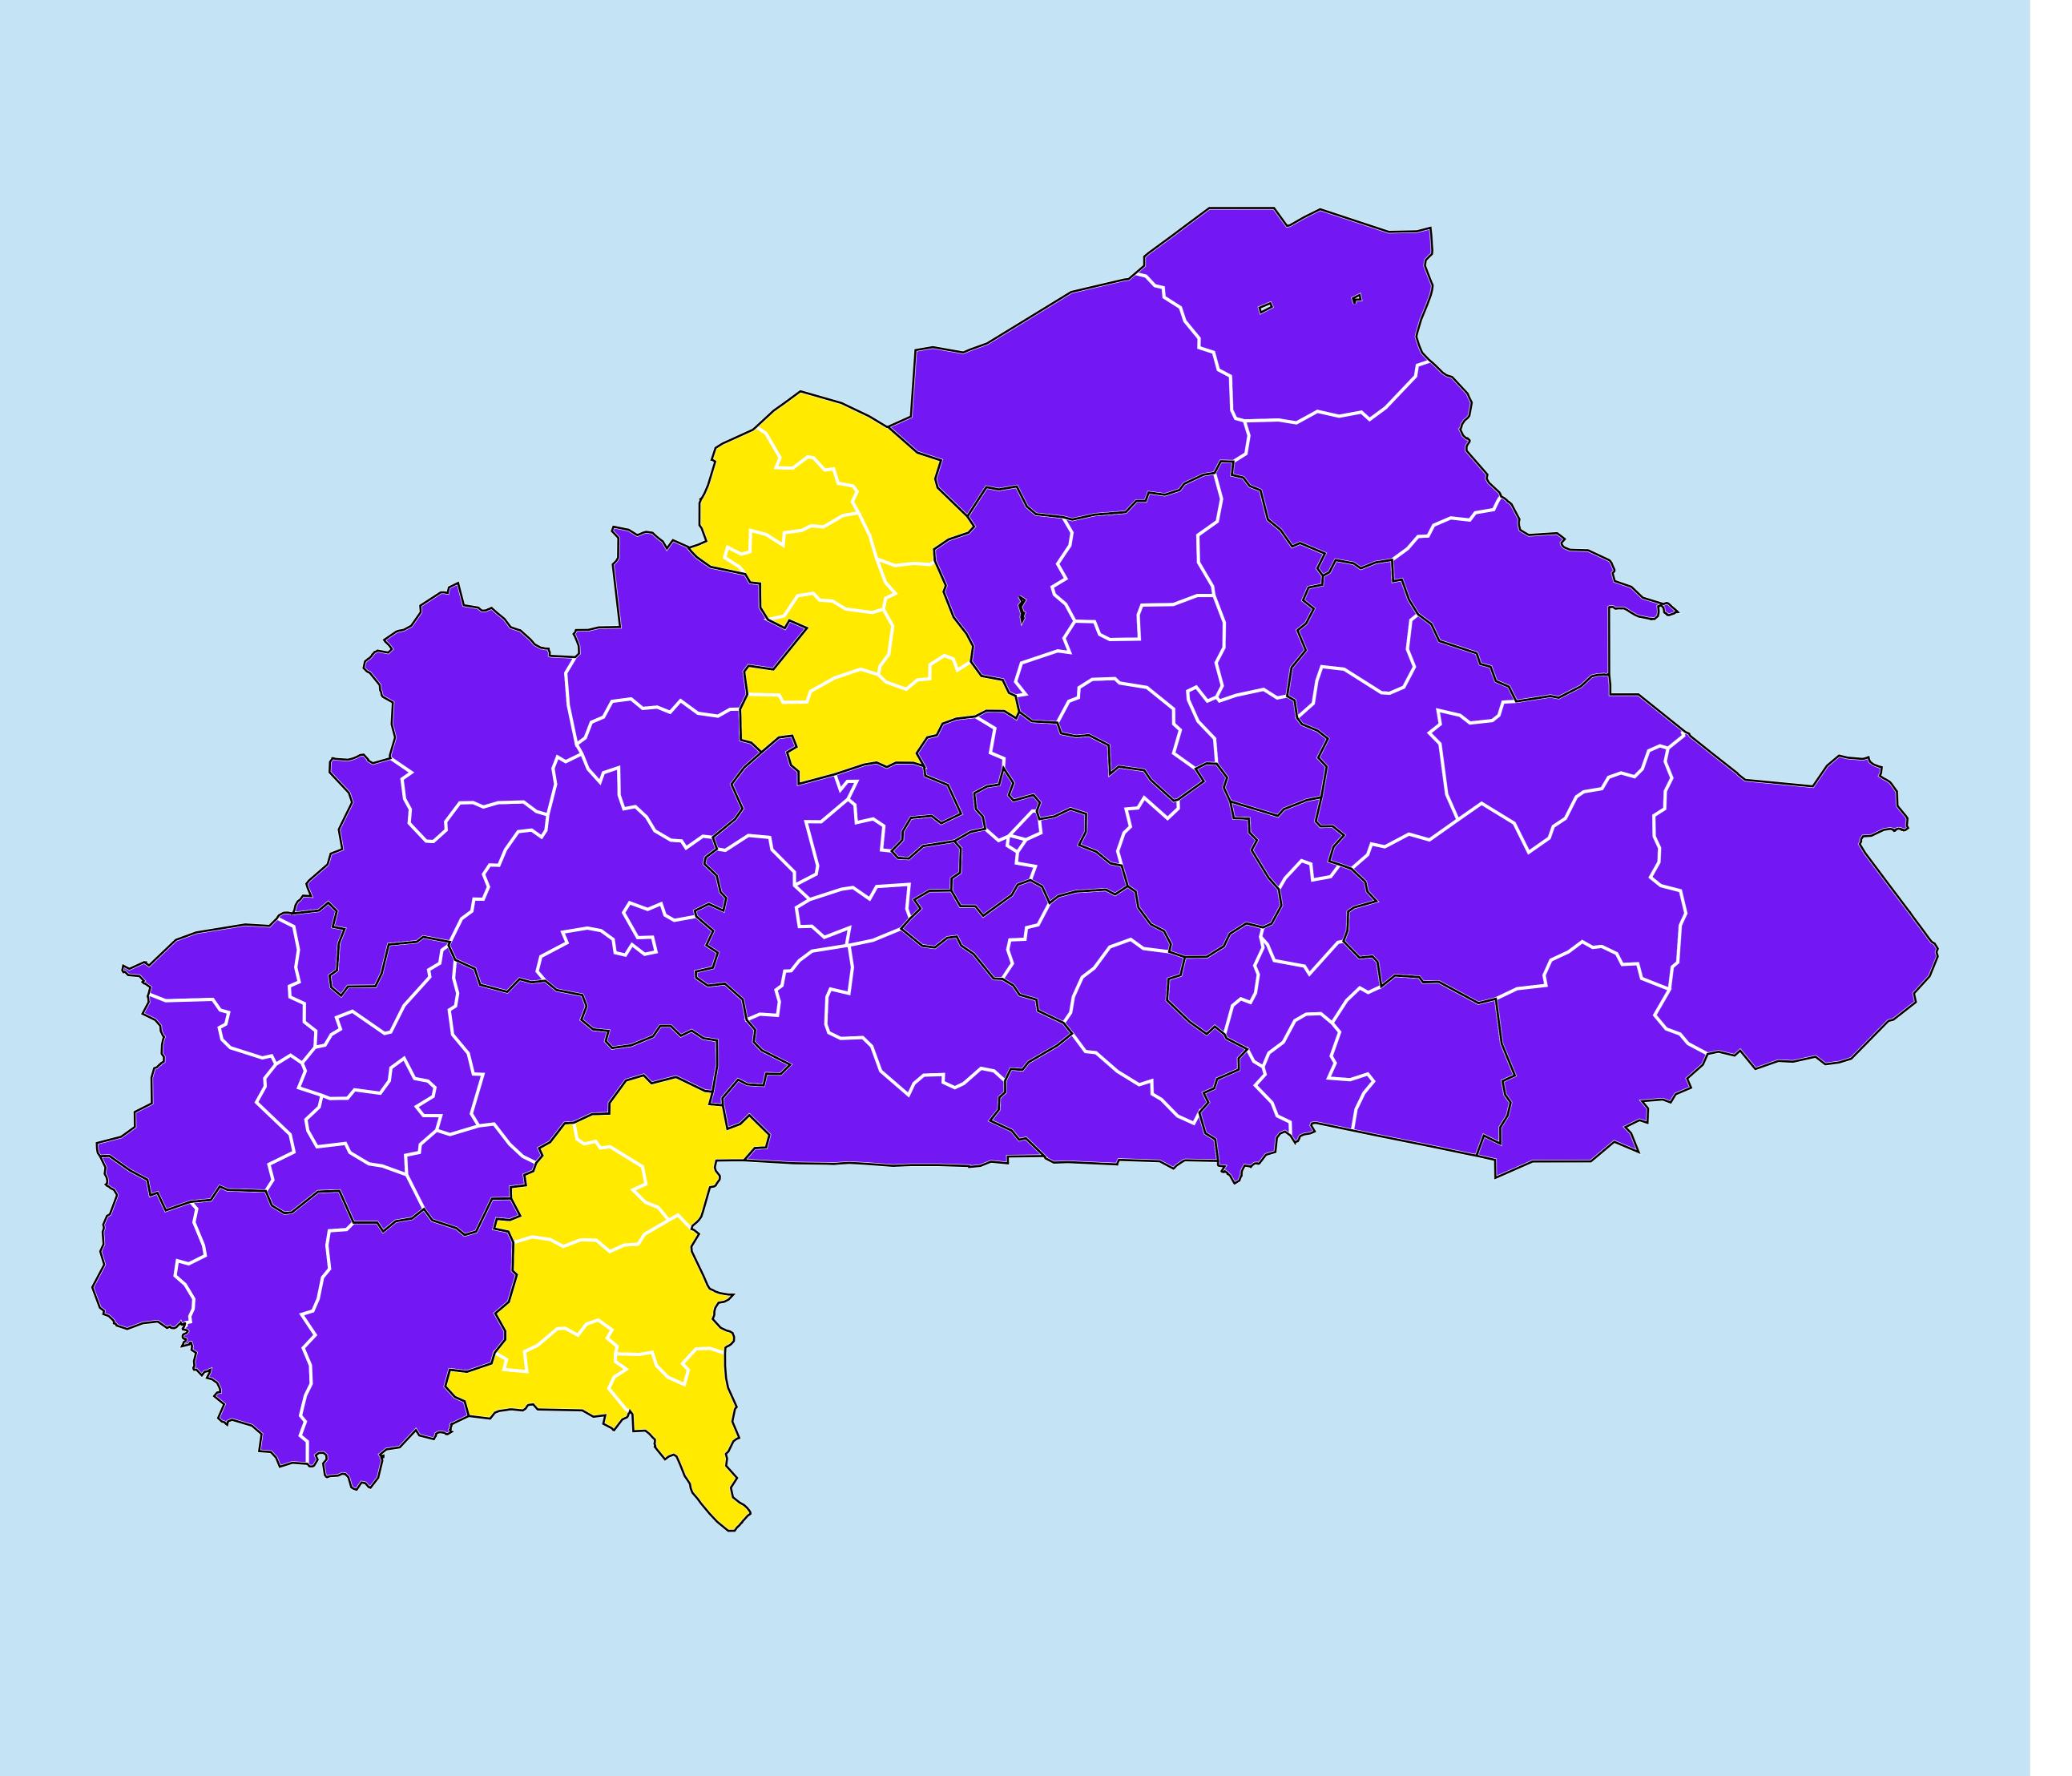

## Burkina Faso (2018)

Geographic coverage - SAC MDA/PC coverage of Schistosomiasis

Schistosomiasis > MDA/PC coverage > Geographic coverage - SAC

Boundaries, names and designations used here do not imply expression of WHO opinion concerning the legal status of any country, territory or area, or of its authorities, or concerning delimitation of frontiers or boundaries. Dotted / dashed lines represent approximate border lines for which there may not yet be full agreement.

## **Data Source:**

Data provided by health ministries to ESPEN through WHO reporting processes. All reasonable precautions have been taken to verify this information

Copyright 2023 WHO. All rights reserved. Generated 17 September 2023