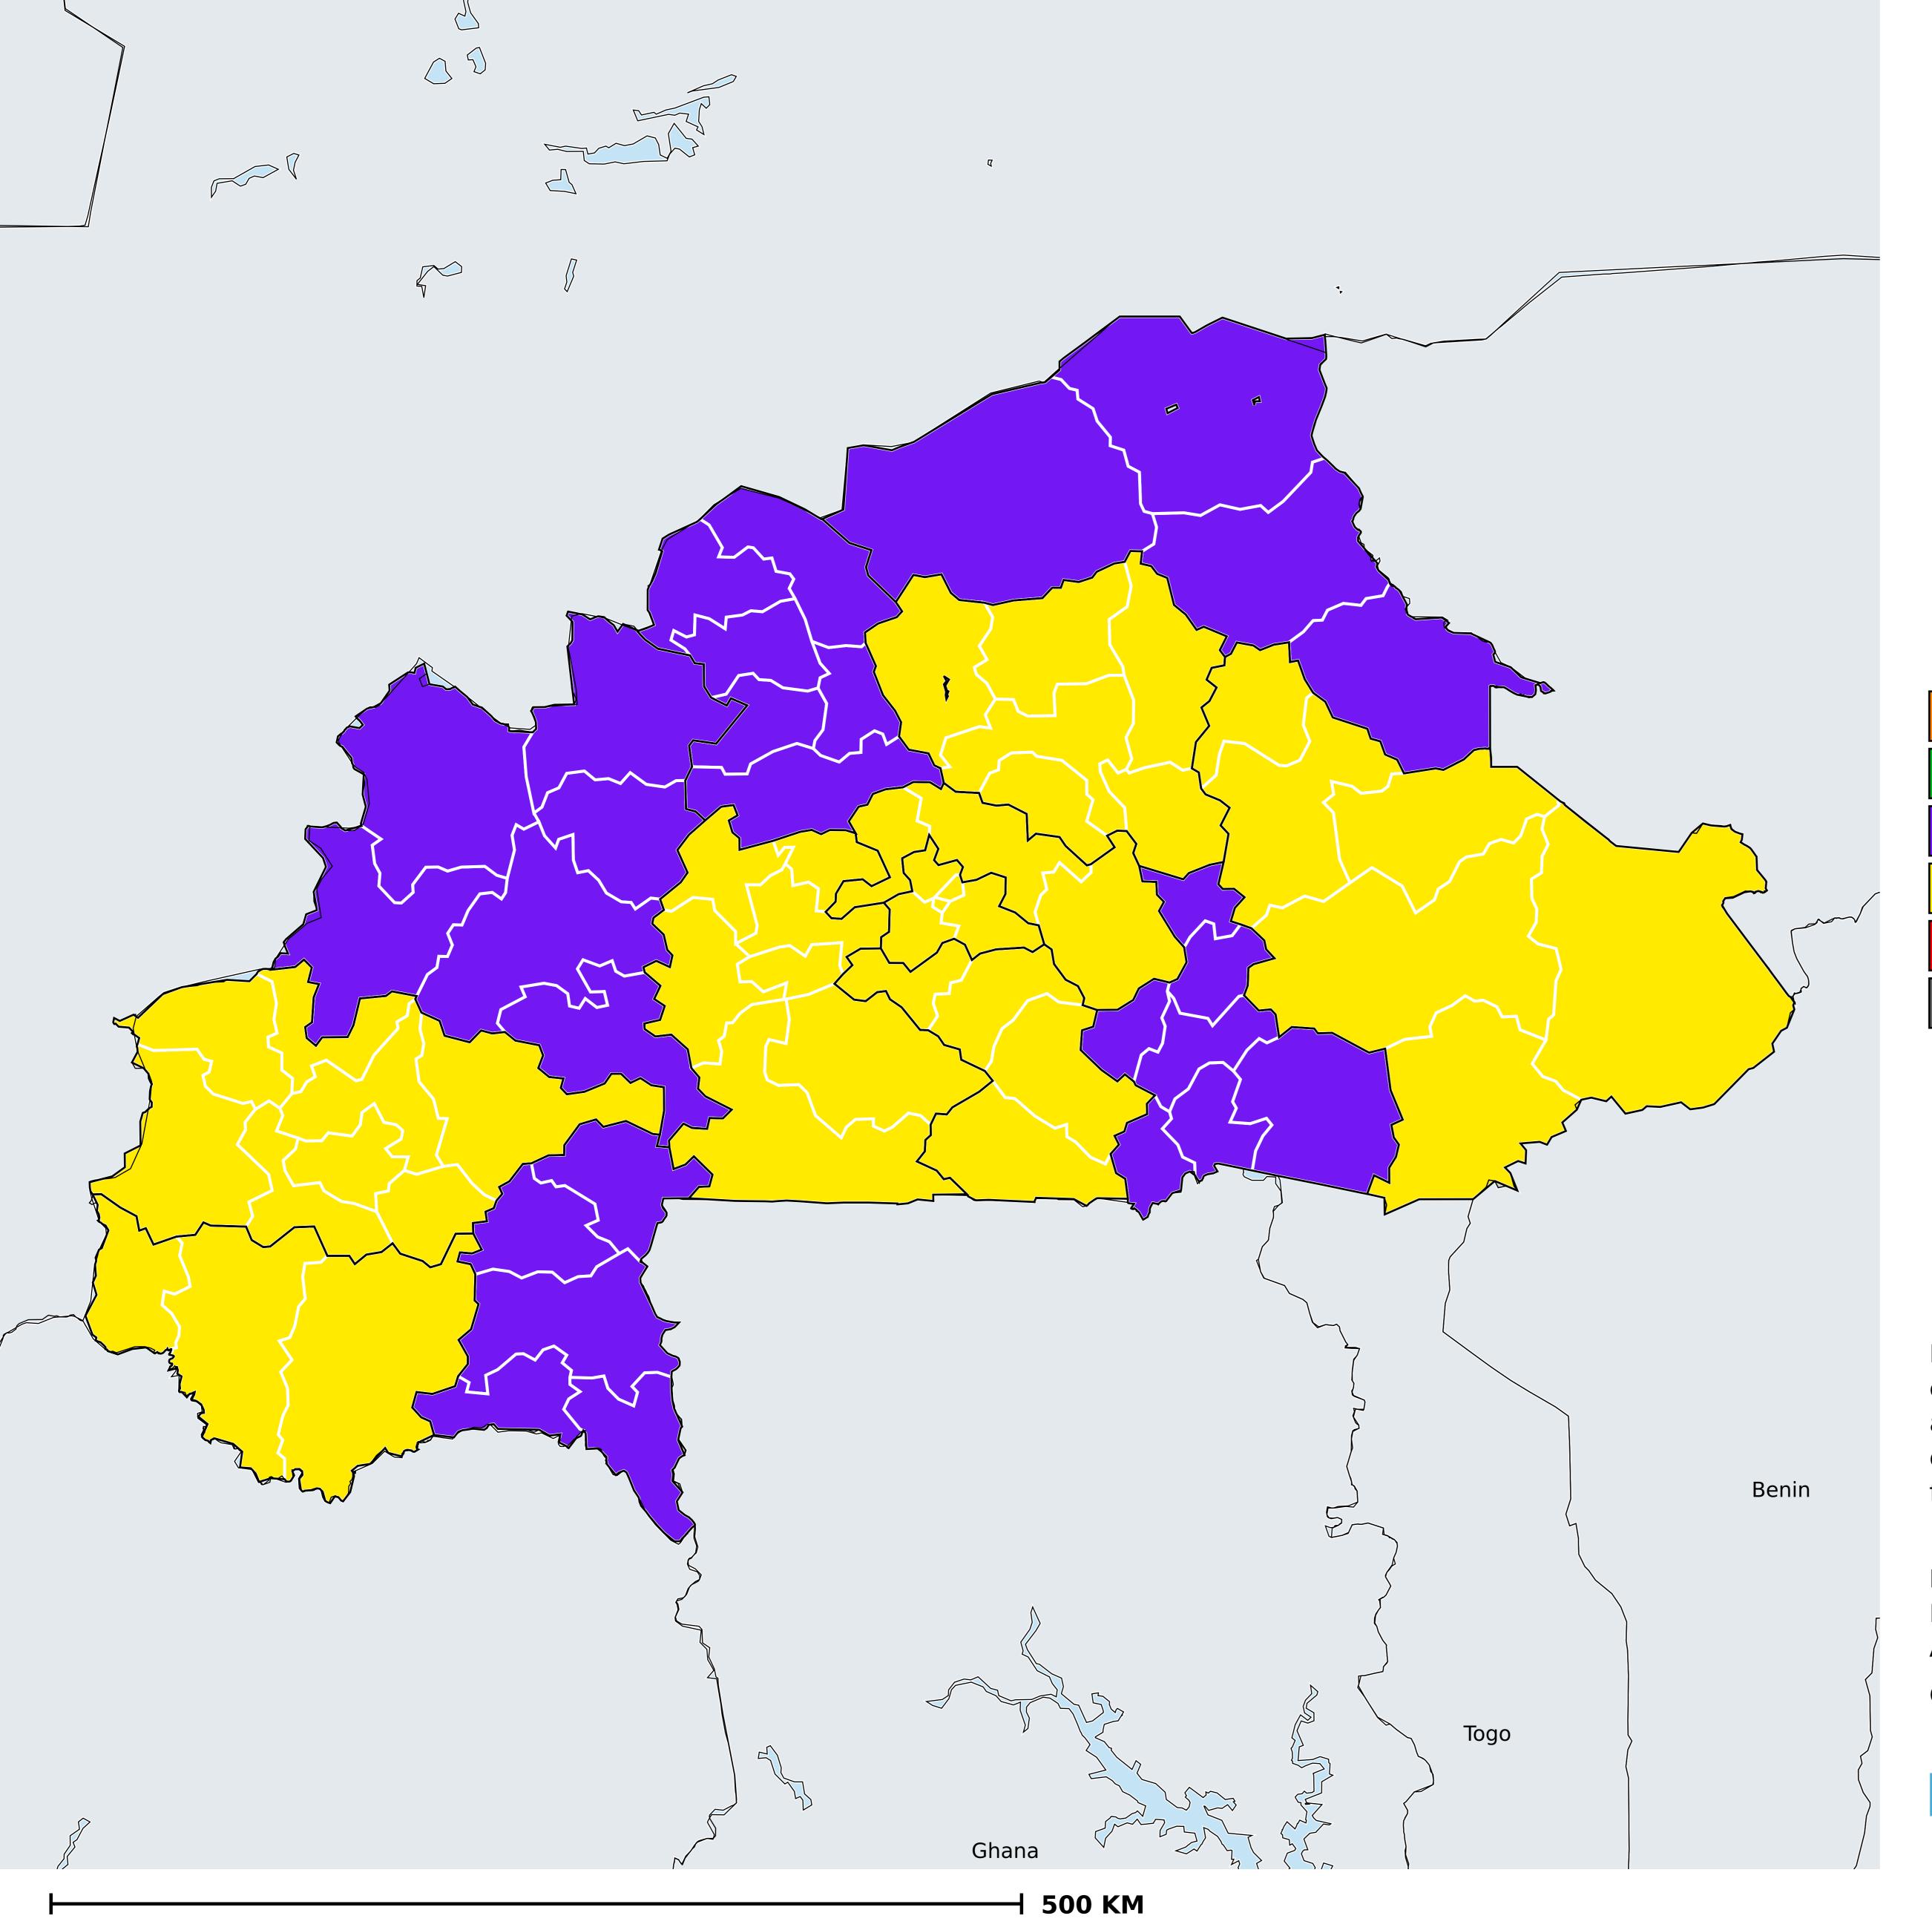

## Burkina Faso (2017)

Geographic coverage - SAC MDA/PC coverage of Schistosomiasis

Schistosomiasis > MDA/PC coverage > Geographic coverage - SAC

Endemicity unknown
PC not required
PC delivered
PC not delivered - Low/Moderate endemicity
PC not delivered - High endemicity
No data available

Boundaries, names and designations used here do not imply expression of WHO opinion concerning the legal status of any country, territory or area, or of its authorities, or concerning delimitation of frontiers or boundaries. Dotted / dashed lines represent approximate border lines for which there may not yet be full agreement.

## **Data Source:**

Data provided by health ministries to ESPEN through WHO reporting processes. All reasonable precautions have been taken to verify this information

Copyright 2023 WHO. All rights reserved. Generated 17 September 2023