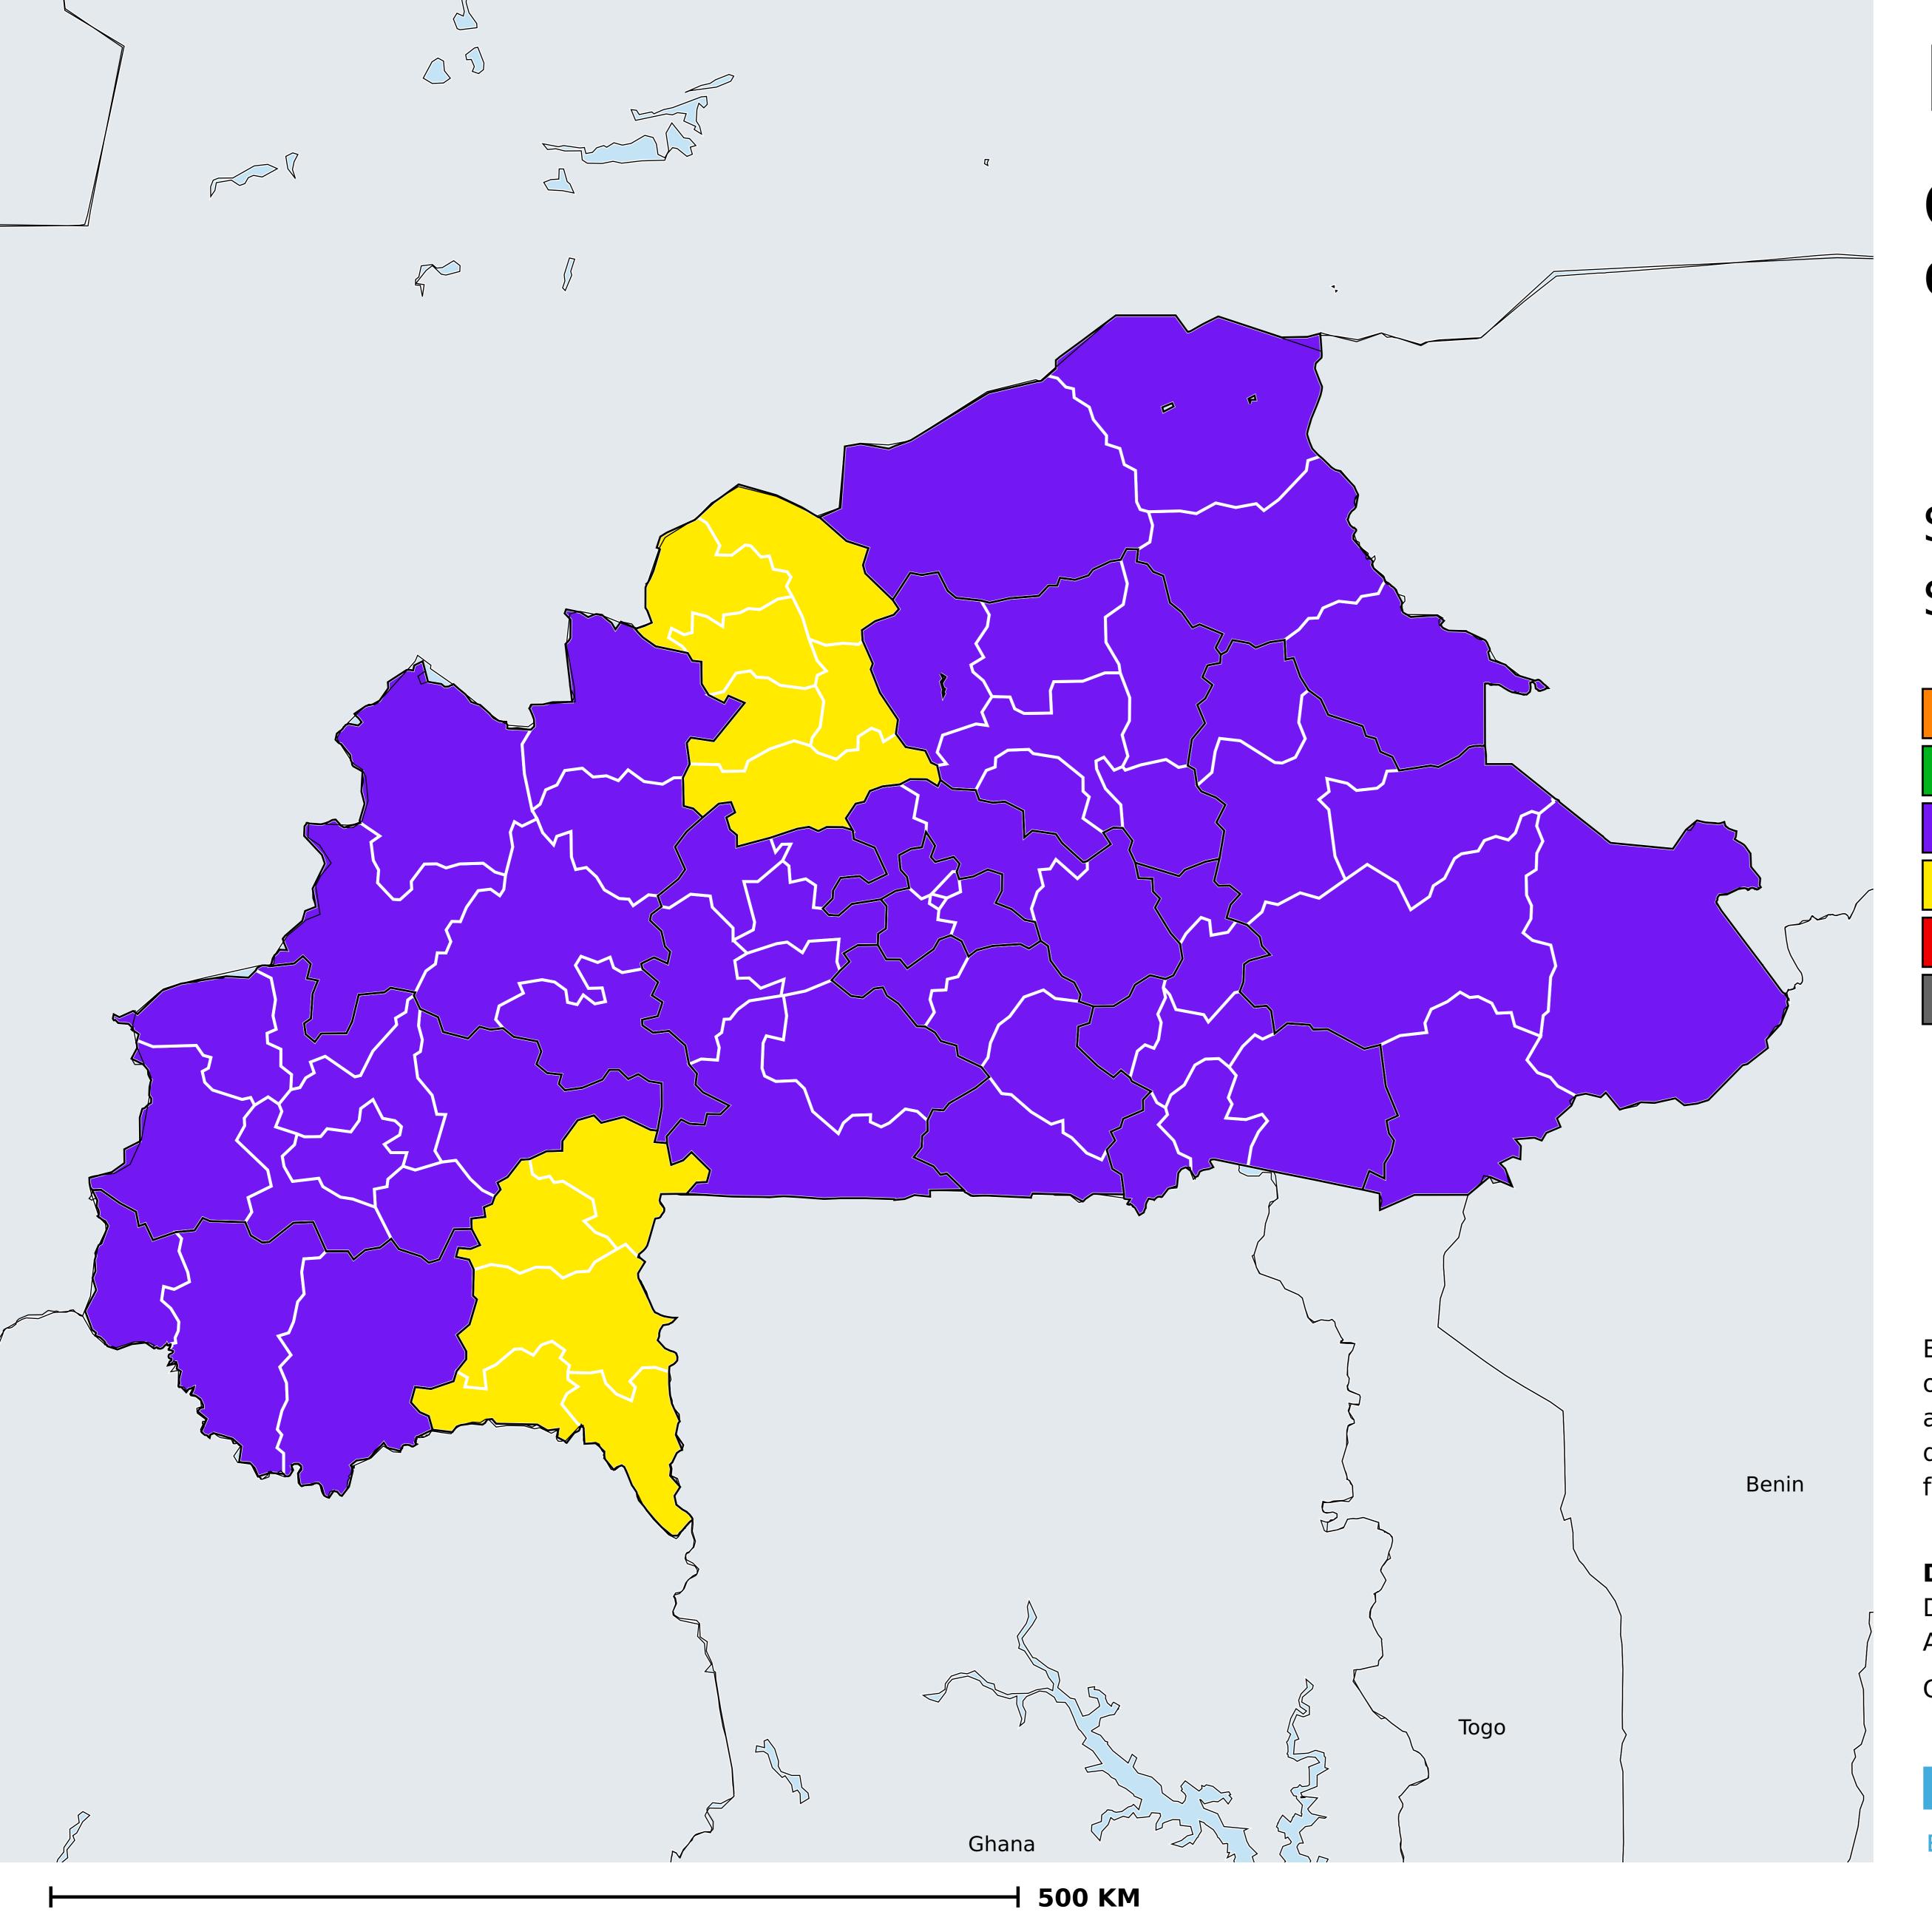

## Burkina Faso (2016)

Geographic coverage - SAC MDA/PC coverage of Schistosomiasis

Schistosomiasis > MDA/PC coverage > Geographic coverage - SAC

Endemicity unknown
PC not required
PC delivered
PC not delivered - Low/Moderate endemicity
PC not delivered - High endemicity
No data available

Boundaries, names and designations used here do not imply expression of WHO opinion concerning the legal status of any country, territory or area, or of its authorities, or concerning delimitation of frontiers or boundaries. Dotted / dashed lines represent approximate border lines for which there may not yet be full agreement.

## **Data Source:**

Data provided by health ministries to ESPEN through WHO reporting processes. All reasonable precautions have been taken to verify this information

Copyright 2023 WHO. All rights reserved. Generated 17 September 2023