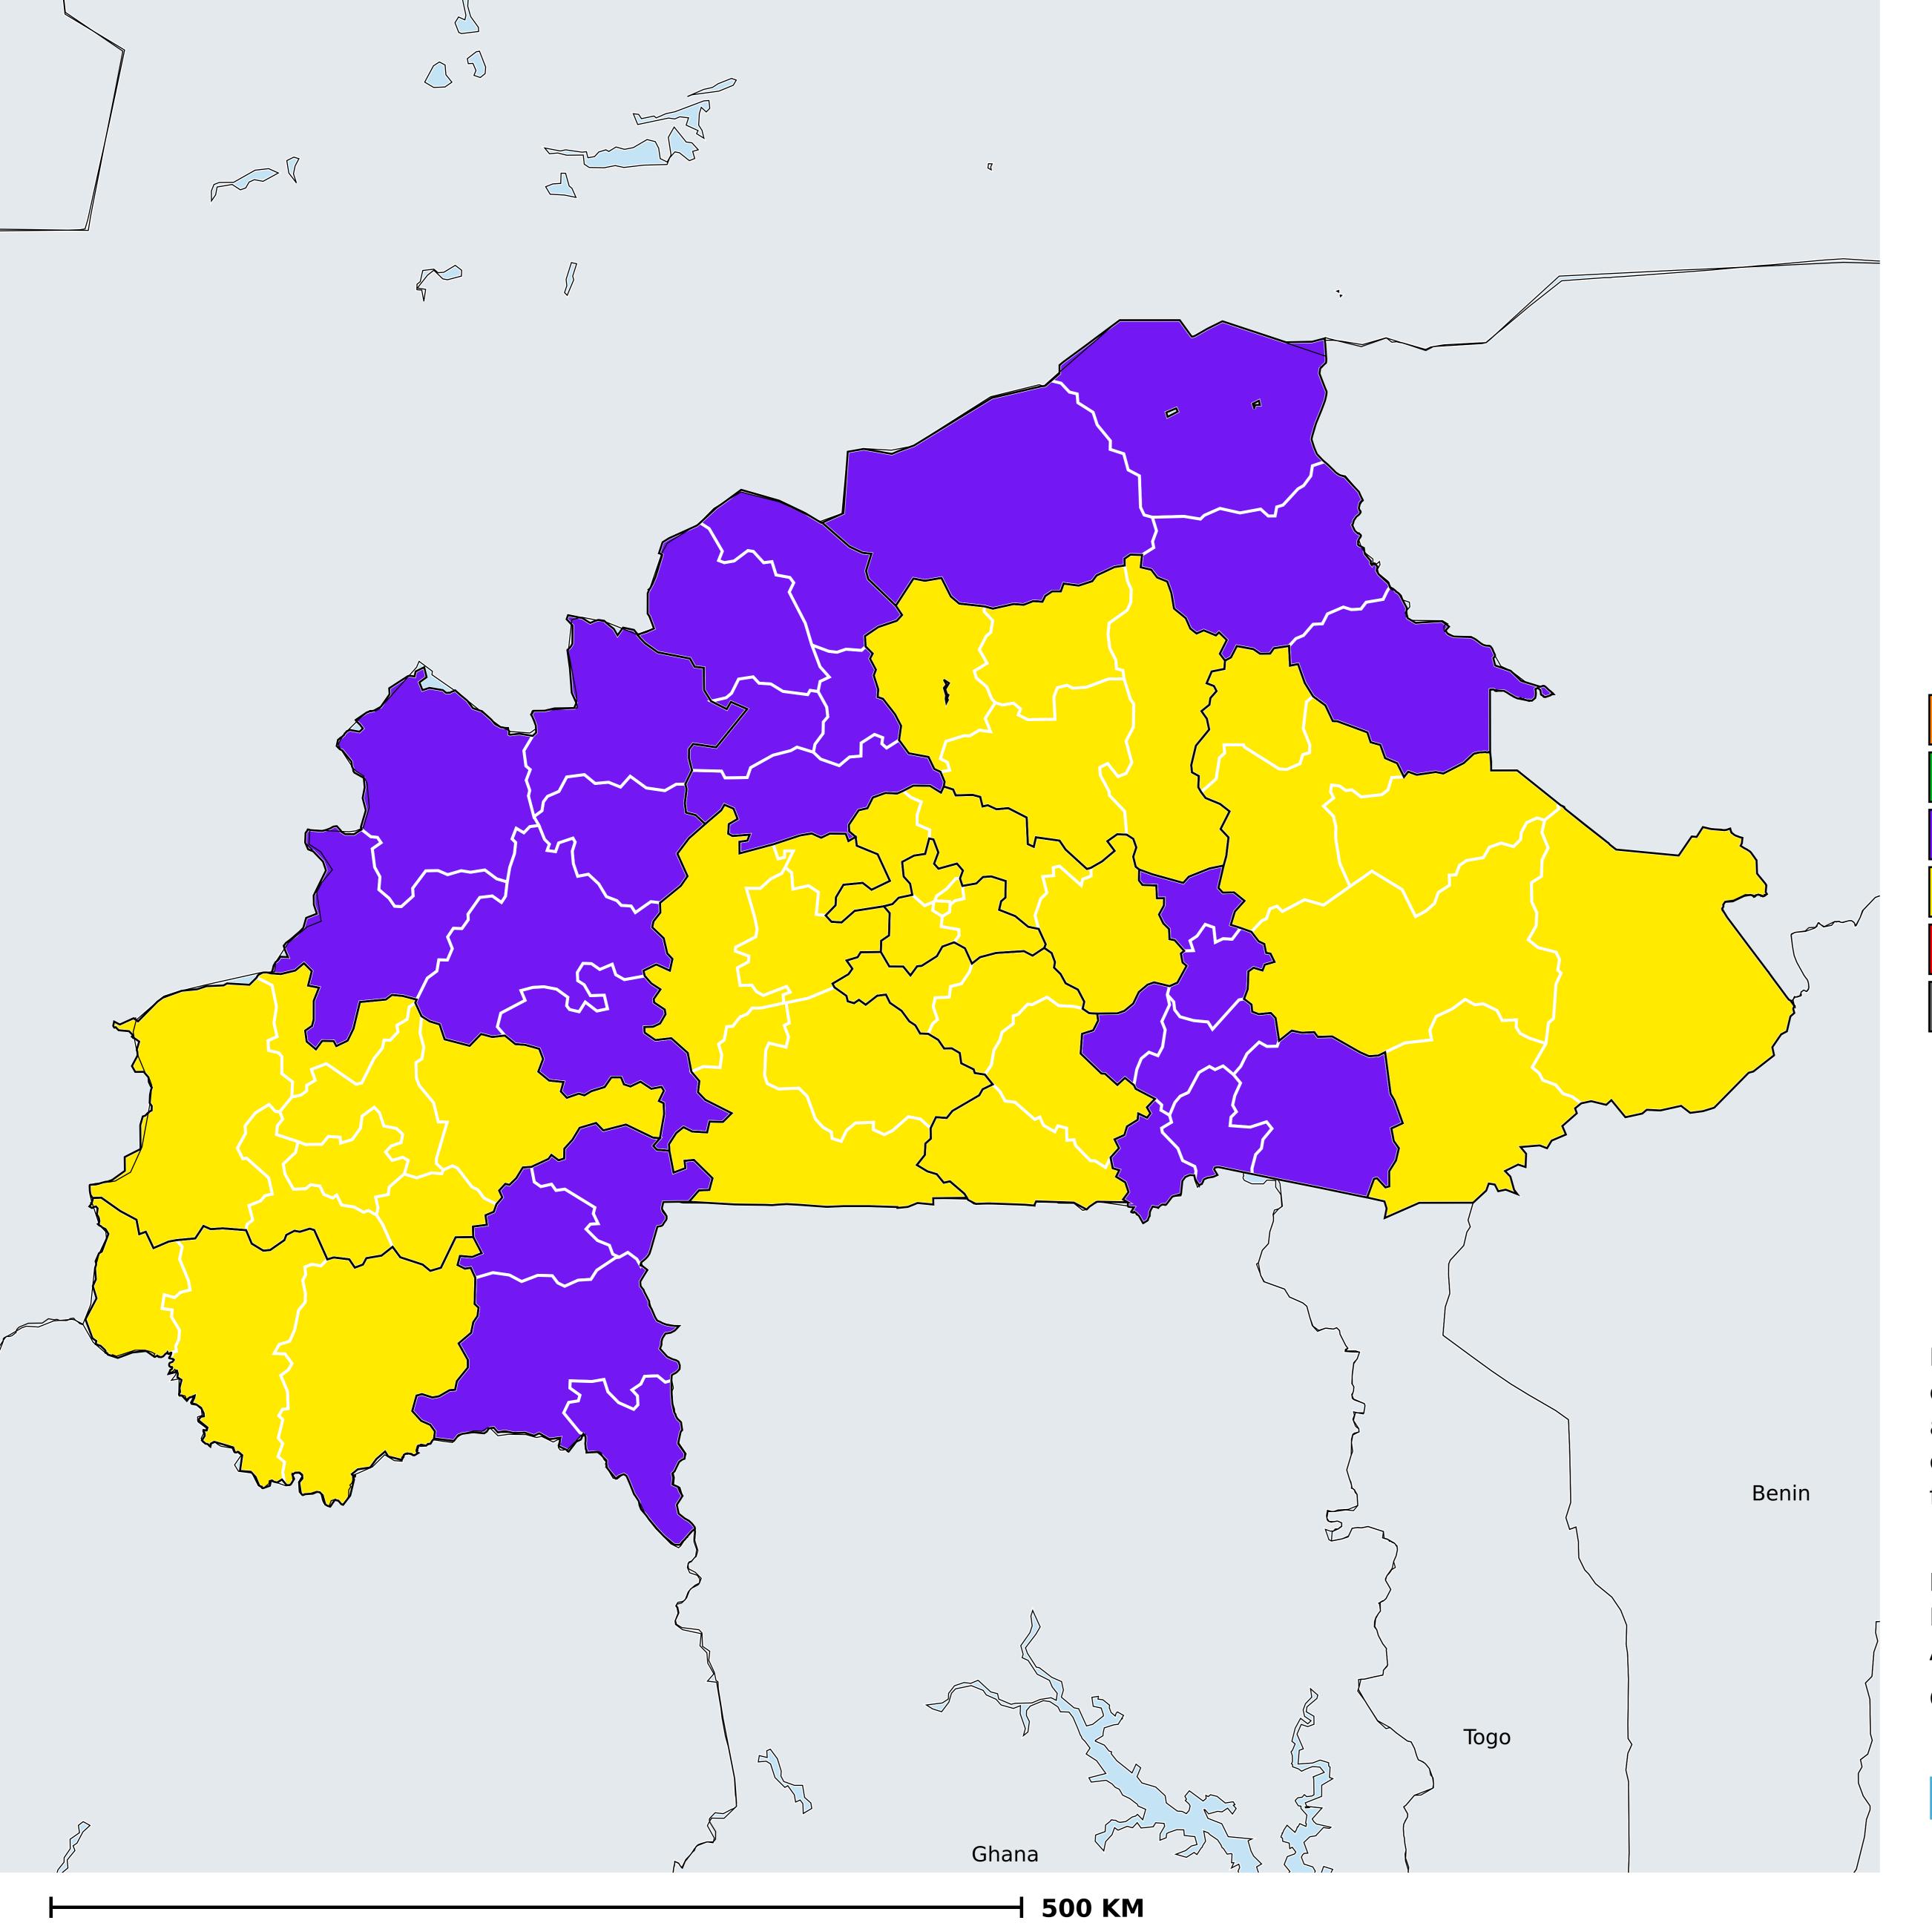

## Burkina Faso (2015)

Geographic coverage - SAC MDA/PC coverage of Schistosomiasis

Schistosomiasis > MDA/PC coverage > Geographic coverage - SAC

Endemicity unknown
PC not required
PC delivered
PC not delivered - Low/Moderate endemicity
PC not delivered - High endemicity
No data available

Boundaries, names and designations used here do not imply expression of WHO opinion concerning the legal status of any country, territory or area, or of its authorities, or concerning delimitation of frontiers or boundaries. Dotted / dashed lines represent approximate border lines for which there may not yet be full agreement.

## **Data Source:**

Data provided by health ministries to ESPEN through WHO reporting processes. All reasonable precautions have been taken to verify this information

Copyright 2023 WHO. All rights reserved. Generated 17 September 2023