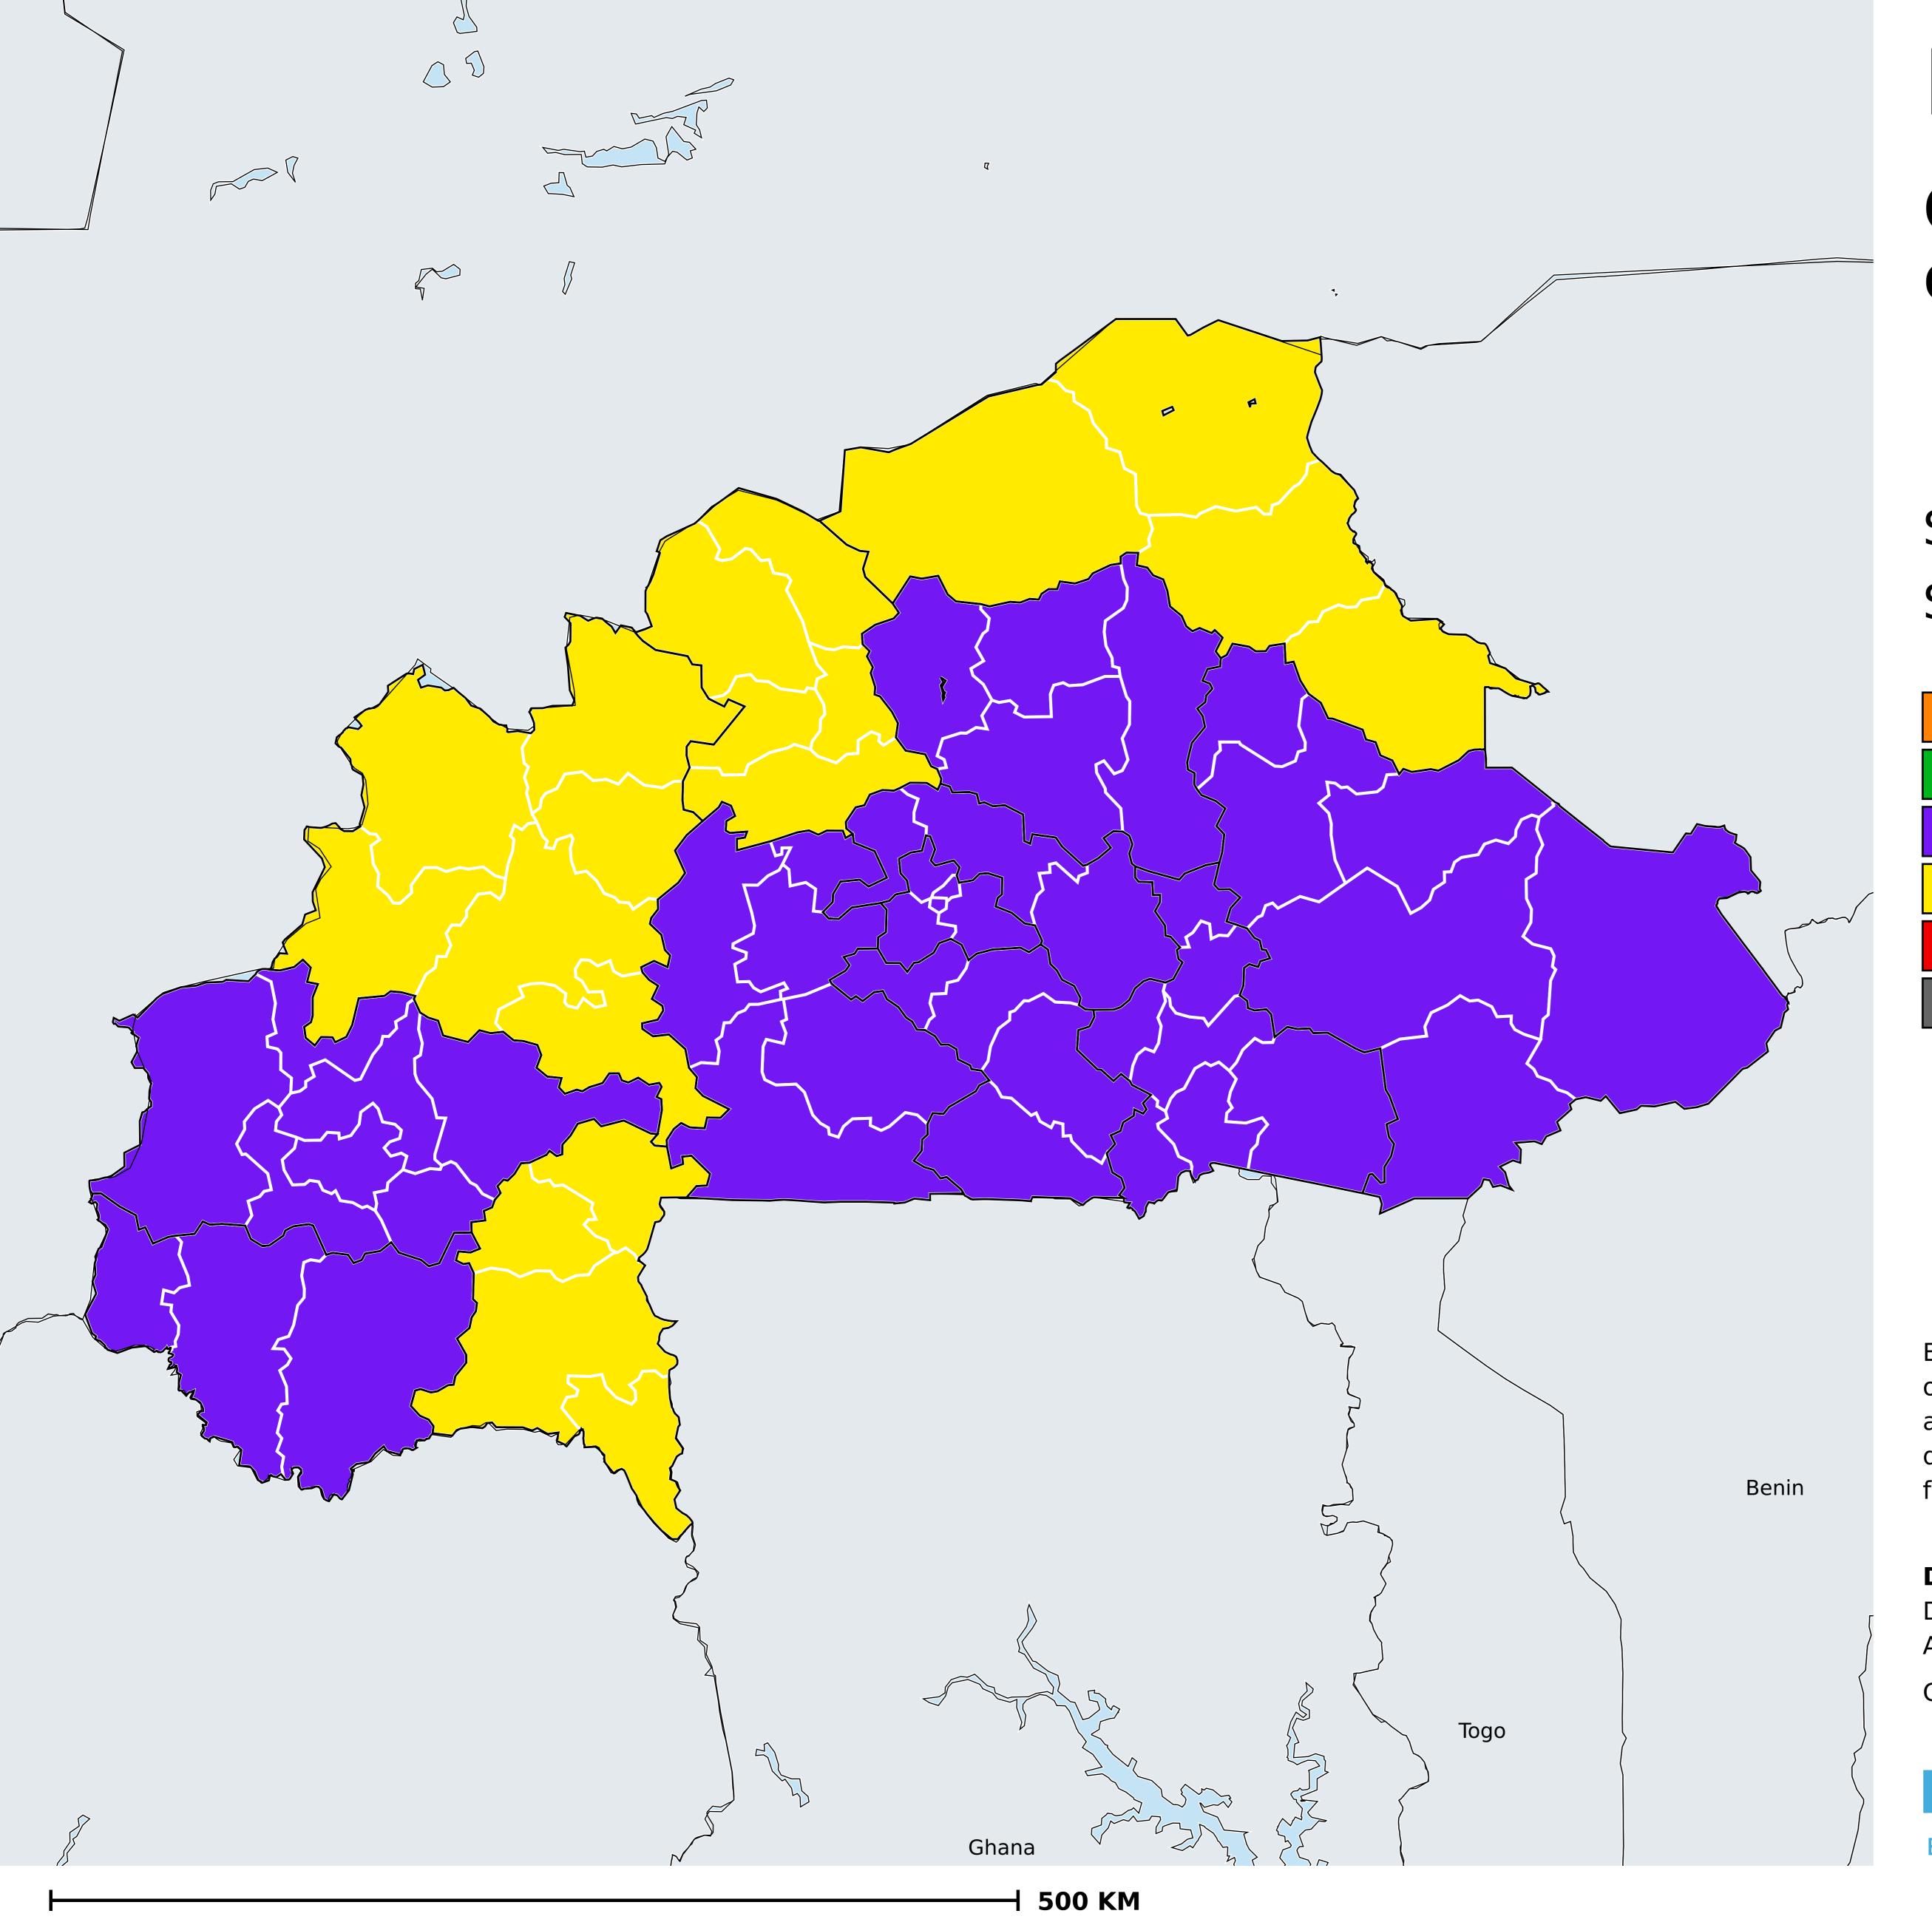

## Burkina Faso (2014)

Geographic coverage - SAC MDA/PC coverage of Schistosomiasis

Schistosomiasis > MDA/PC coverage > Geographic coverage - SAC

Endemicity unknown
PC not required
PC delivered
PC not delivered - Low/Moderate endemicity
PC not delivered - High endemicity
No data available

Boundaries, names and designations used here do not imply expression of WHO opinion concerning the legal status of any country, territory or area, or of its authorities, or concerning delimitation of frontiers or boundaries. Dotted / dashed lines represent approximate border lines for which there may not yet be full agreement.

## **Data Source:**

Data provided by health ministries to ESPEN through WHO reporting processes. All reasonable precautions have been taken to verify this information

Copyright 2023 WHO. All rights reserved. Generated 17 September 2023