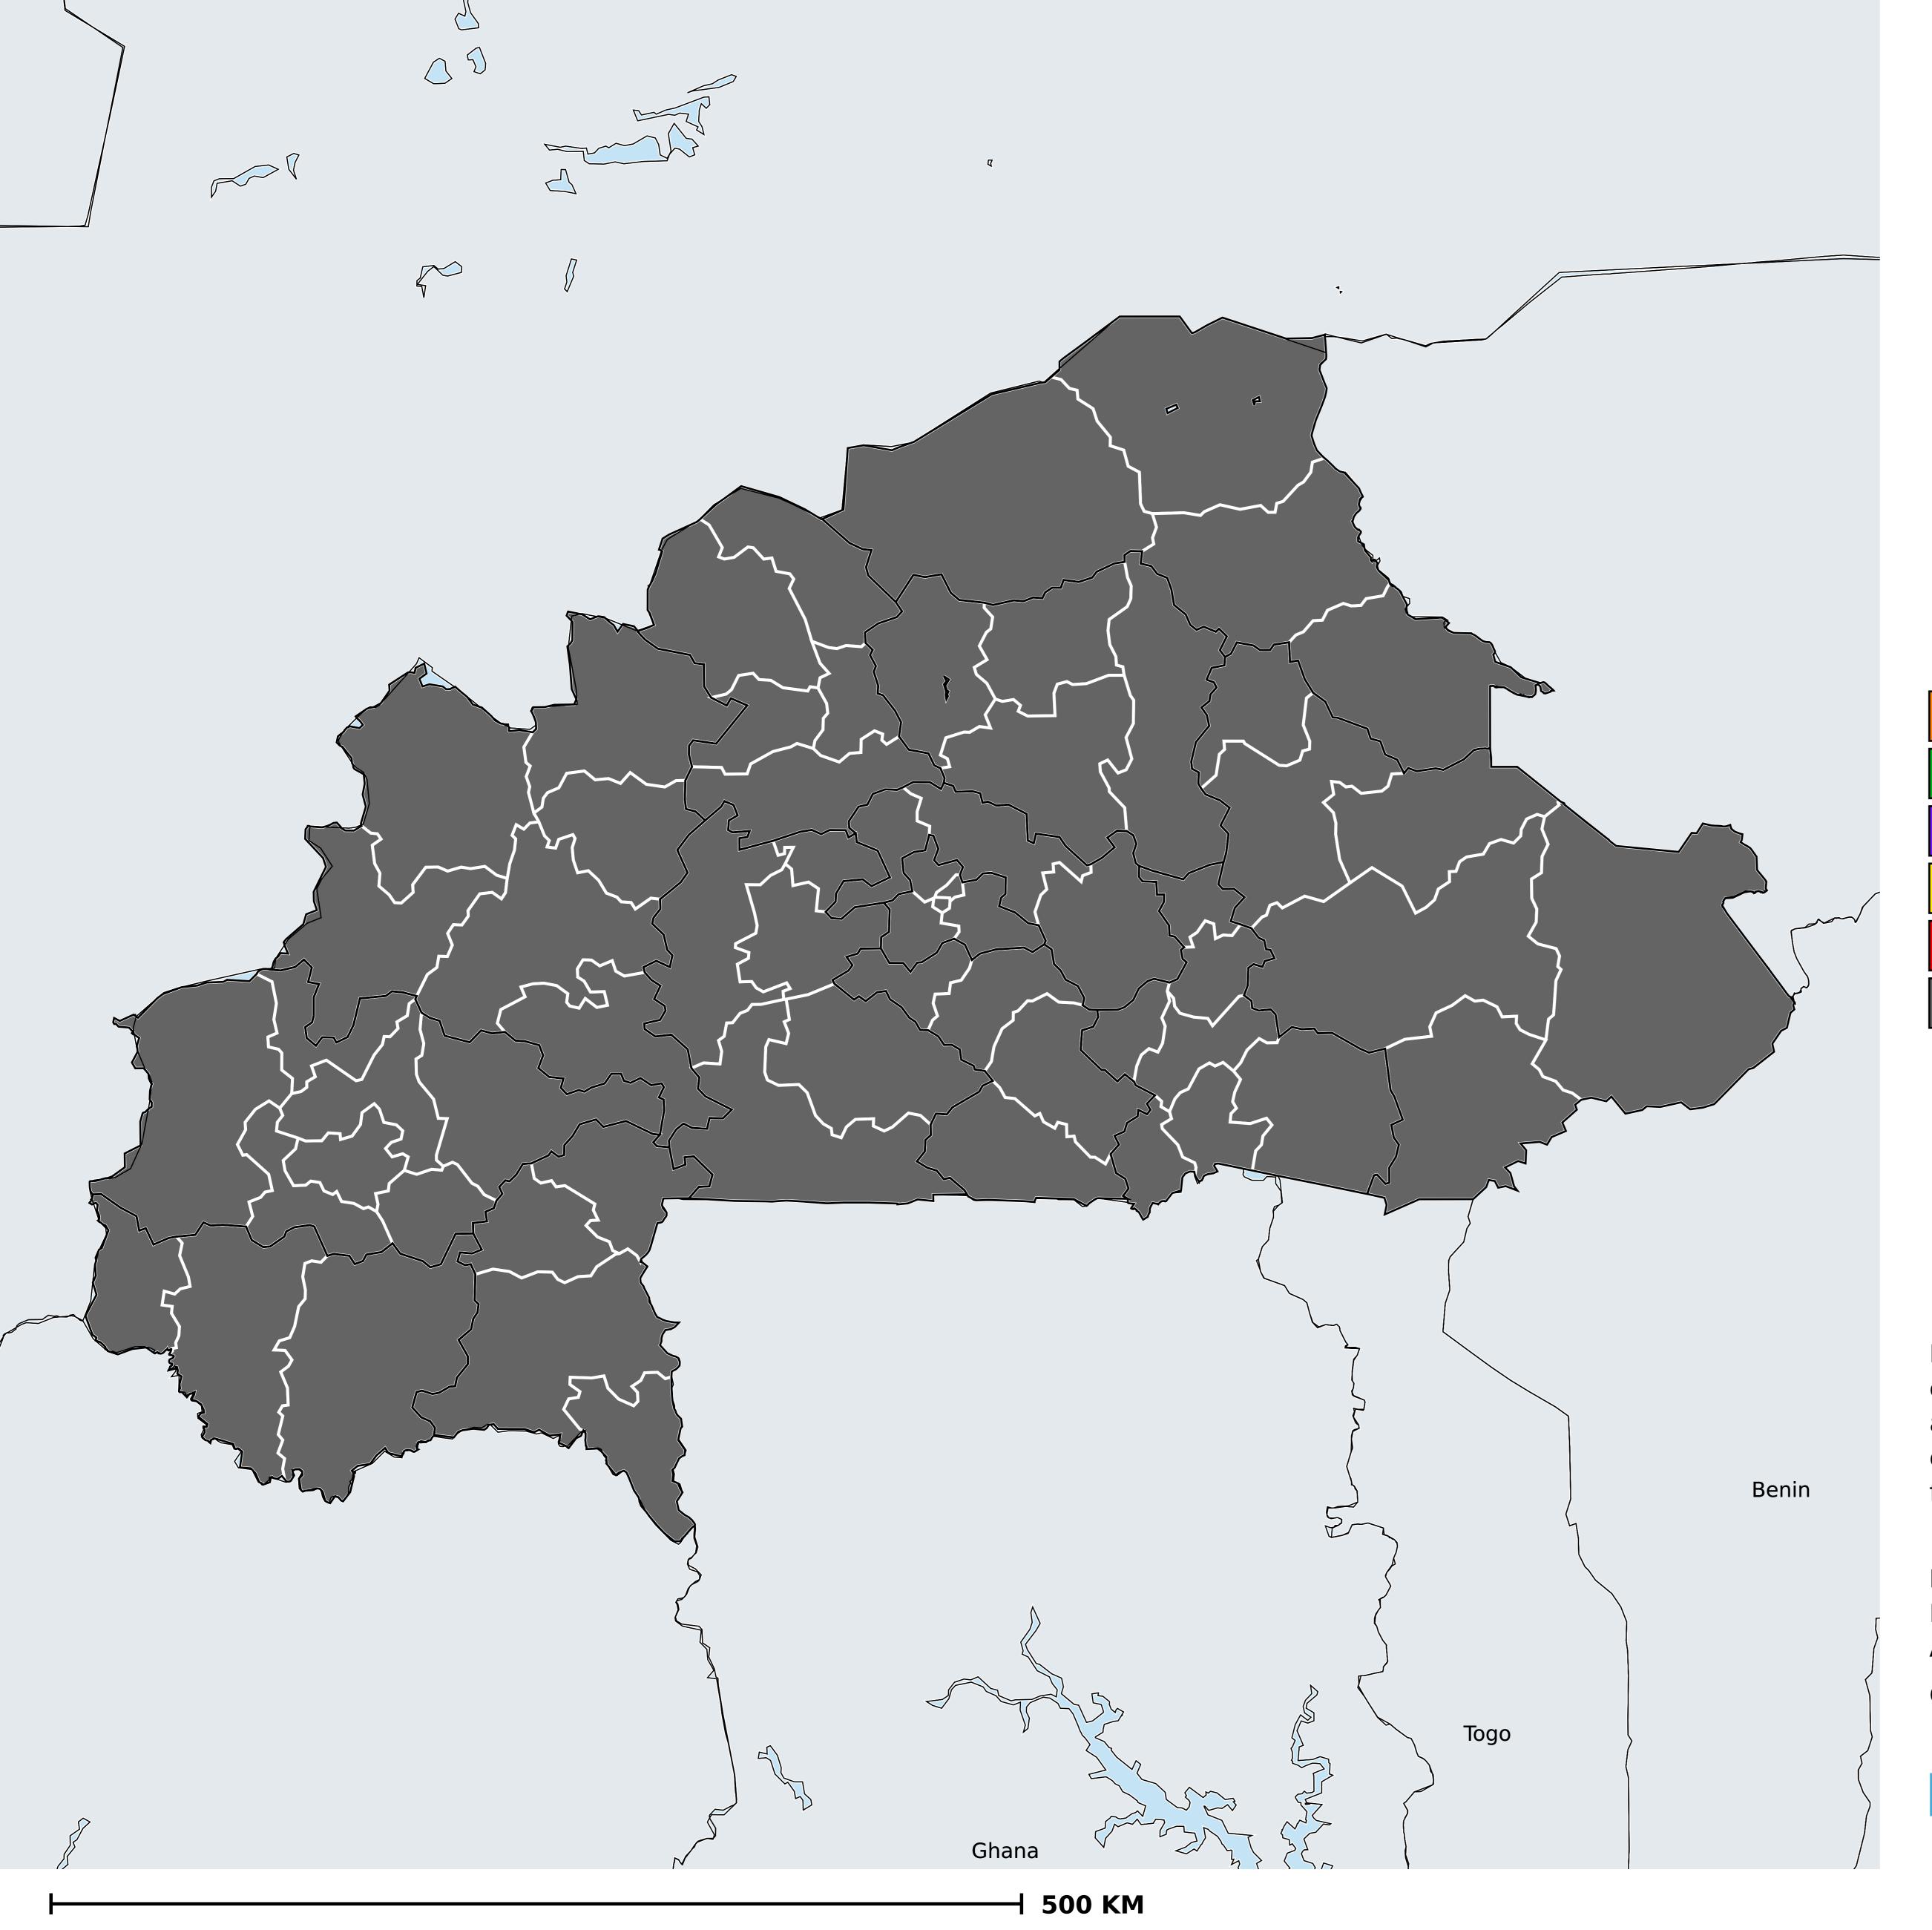

## Burkina Faso (2013)

Geographic coverage - SAC MDA/PC coverage of Schistosomiasis

Schistosomiasis > MDA/PC coverage > Geographic coverage - SAC

Endemicity unknown
PC not required

PC delivered

PC not delivered - Low/Moderate endemicity

PC not delivered - High endemicity

No data available

Boundaries, names and designations used here do not imply expression of WHO opinion concerning the legal status of any country, territory or area, or of its authorities, or concerning delimitation of frontiers or boundaries. Dotted / dashed lines represent approximate border lines for which there may not yet be full agreement.

## **Data Source:**

Data provided by health ministries to ESPEN through WHO reporting processes. All reasonable precautions have been taken to verify this information

Copyright 2023 WHO. All rights reserved. Generated 17 September 2023