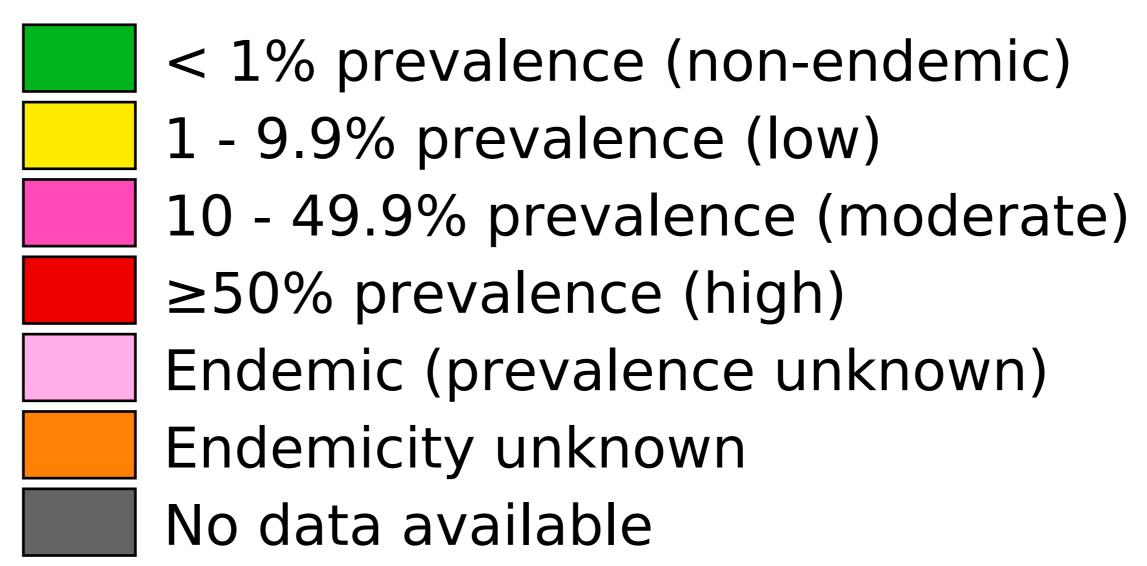

## Schistosomiasis > Endemicity

Boundaries, names and designations used here do not imply expression of WHO opinion concerning the legal status of any country, territory or area, or of its authorities, or concerning delimitation of frontiers or boundaries. Dotted / dashed lines represent approximate border lines for which there may not yet be full agreement.