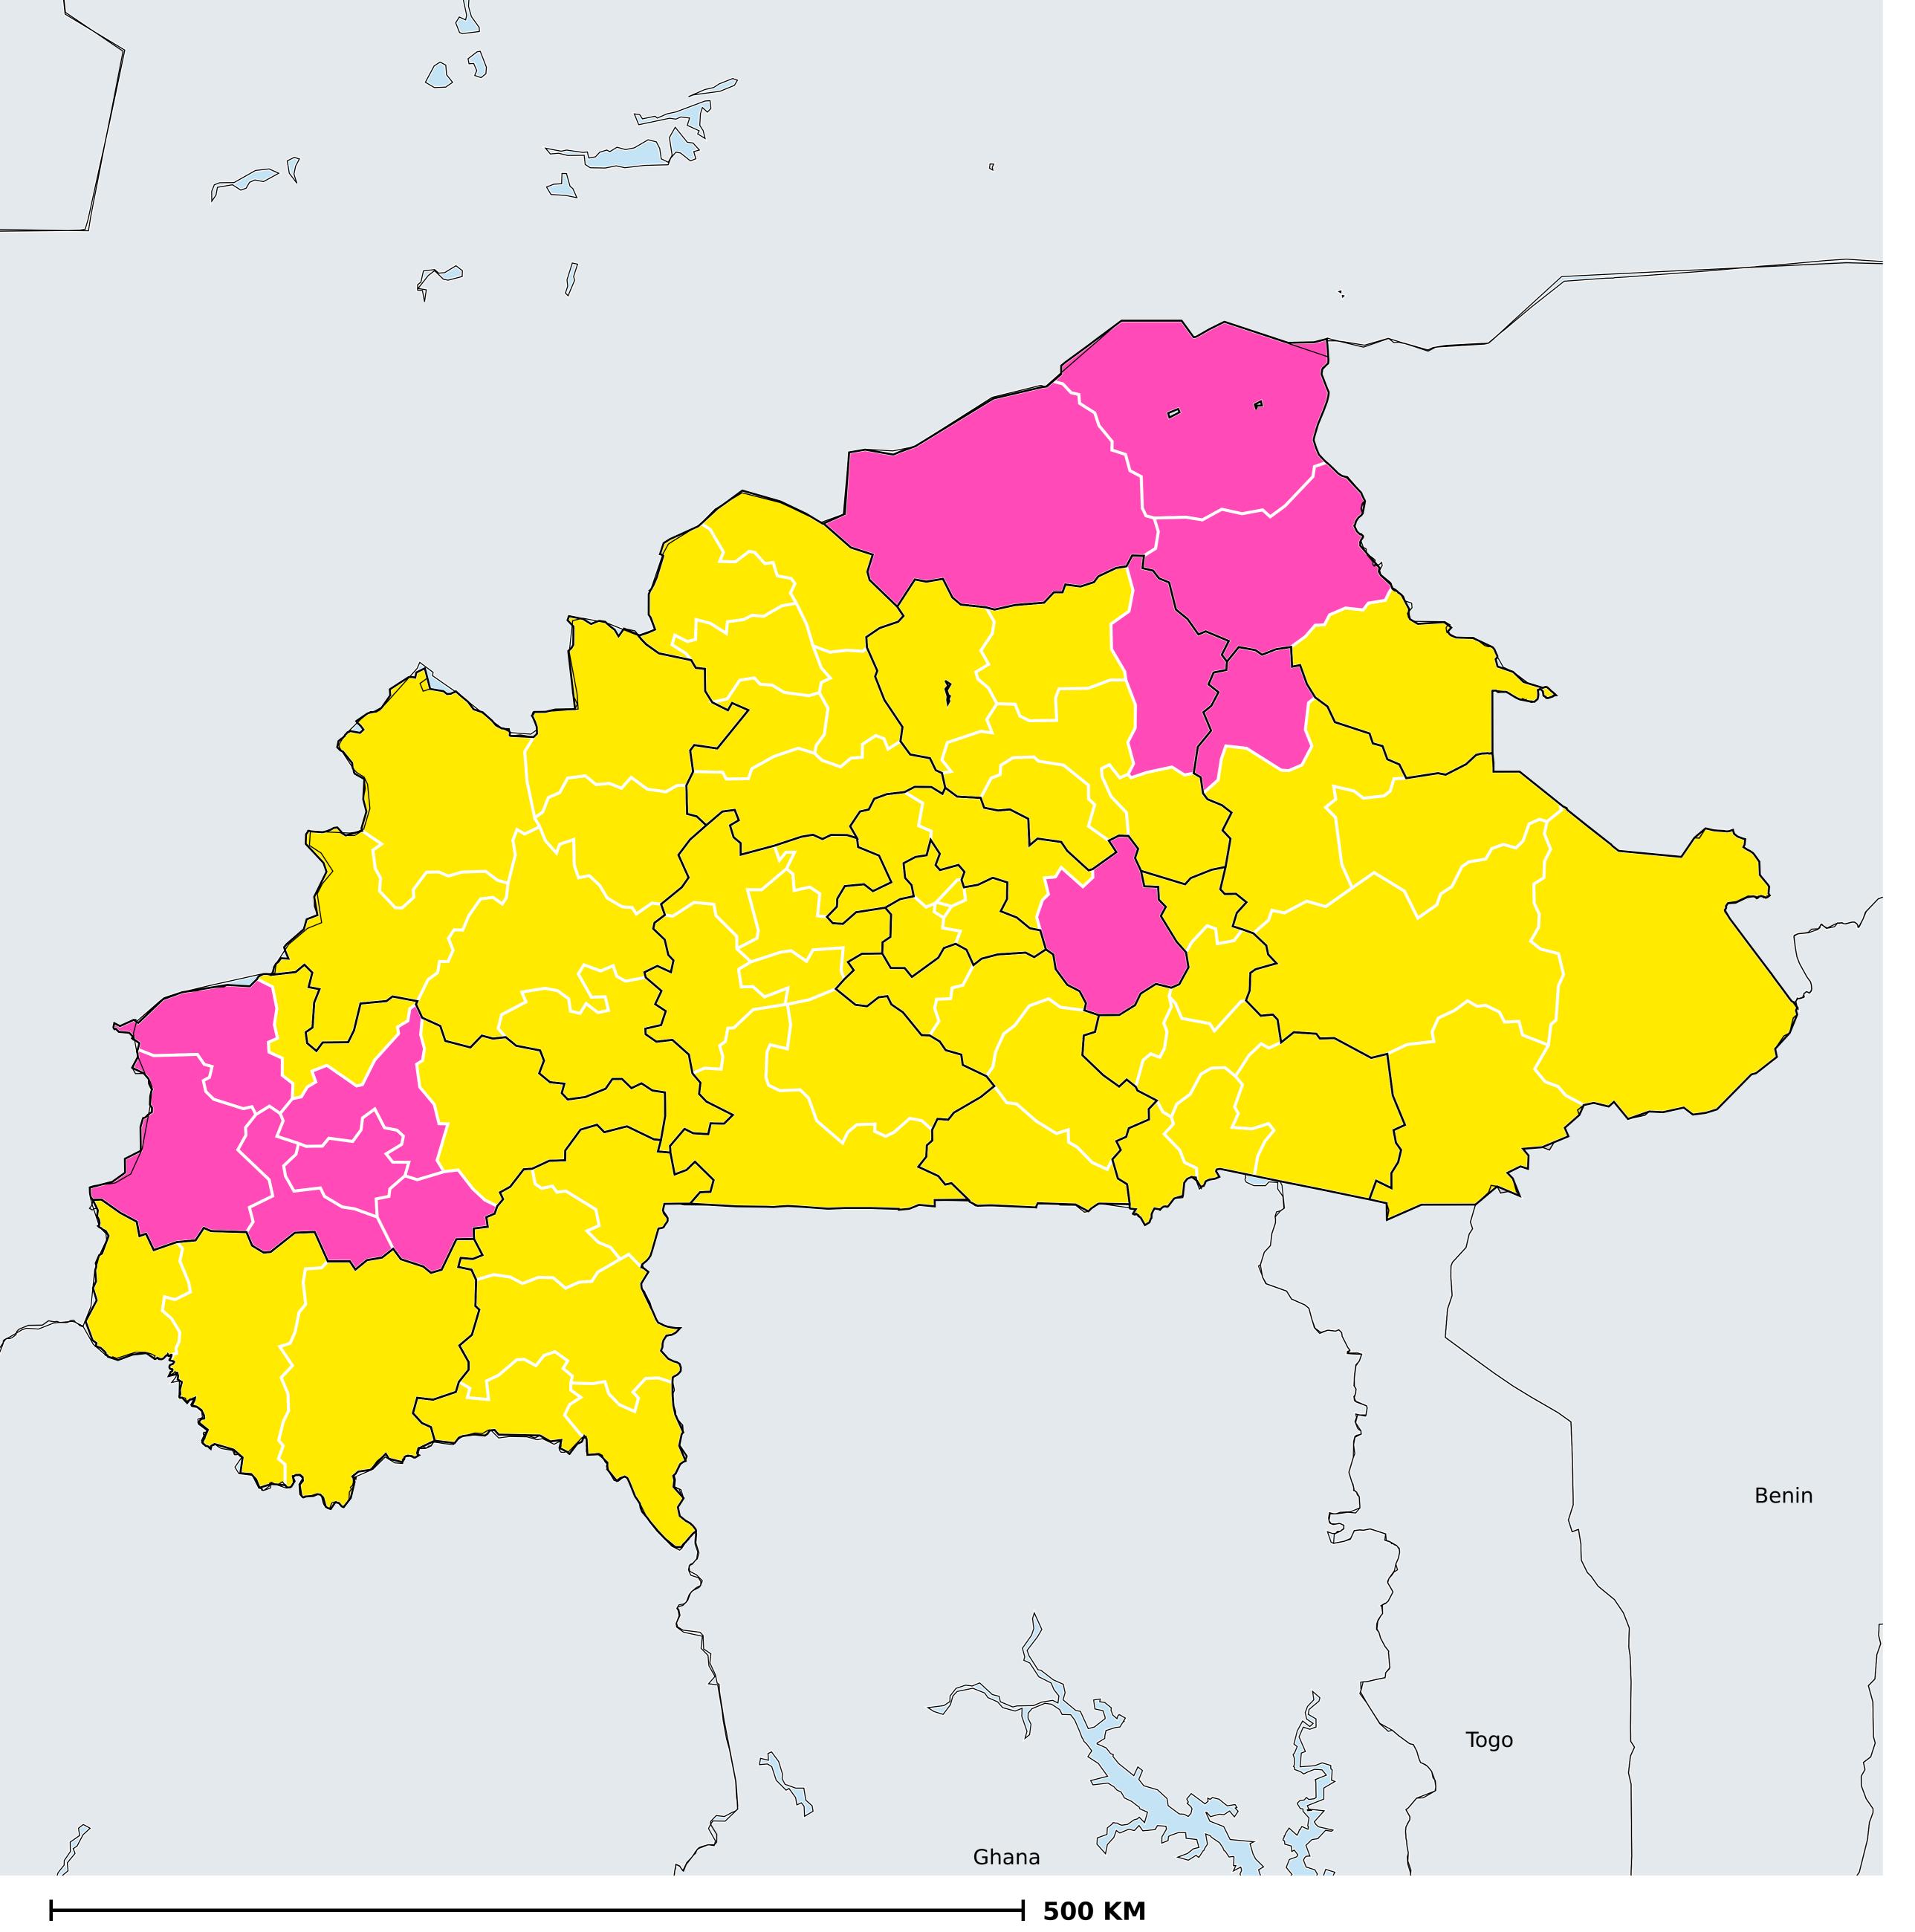

## Burkina Faso (2019)

## Status of Schistosomiasis Elimination

## Schistosomiasis > Endemicity

Boundaries, names and designations used here do not imply expression of WHO opinion concerning the legal status of any country, territory or area, or of its authorities, or concerning delimitation of frontiers or boundaries. Dotted / dashed lines represent approximate border lines for which there may not yet be full agreement.

## **Data Source:**

Data provided by health ministries to ESPEN through WHO reporting processes. All reasonable precautions have been taken to verify this information

Copyright 2023 WHO. All rights reserved. Generated 17 September 2023