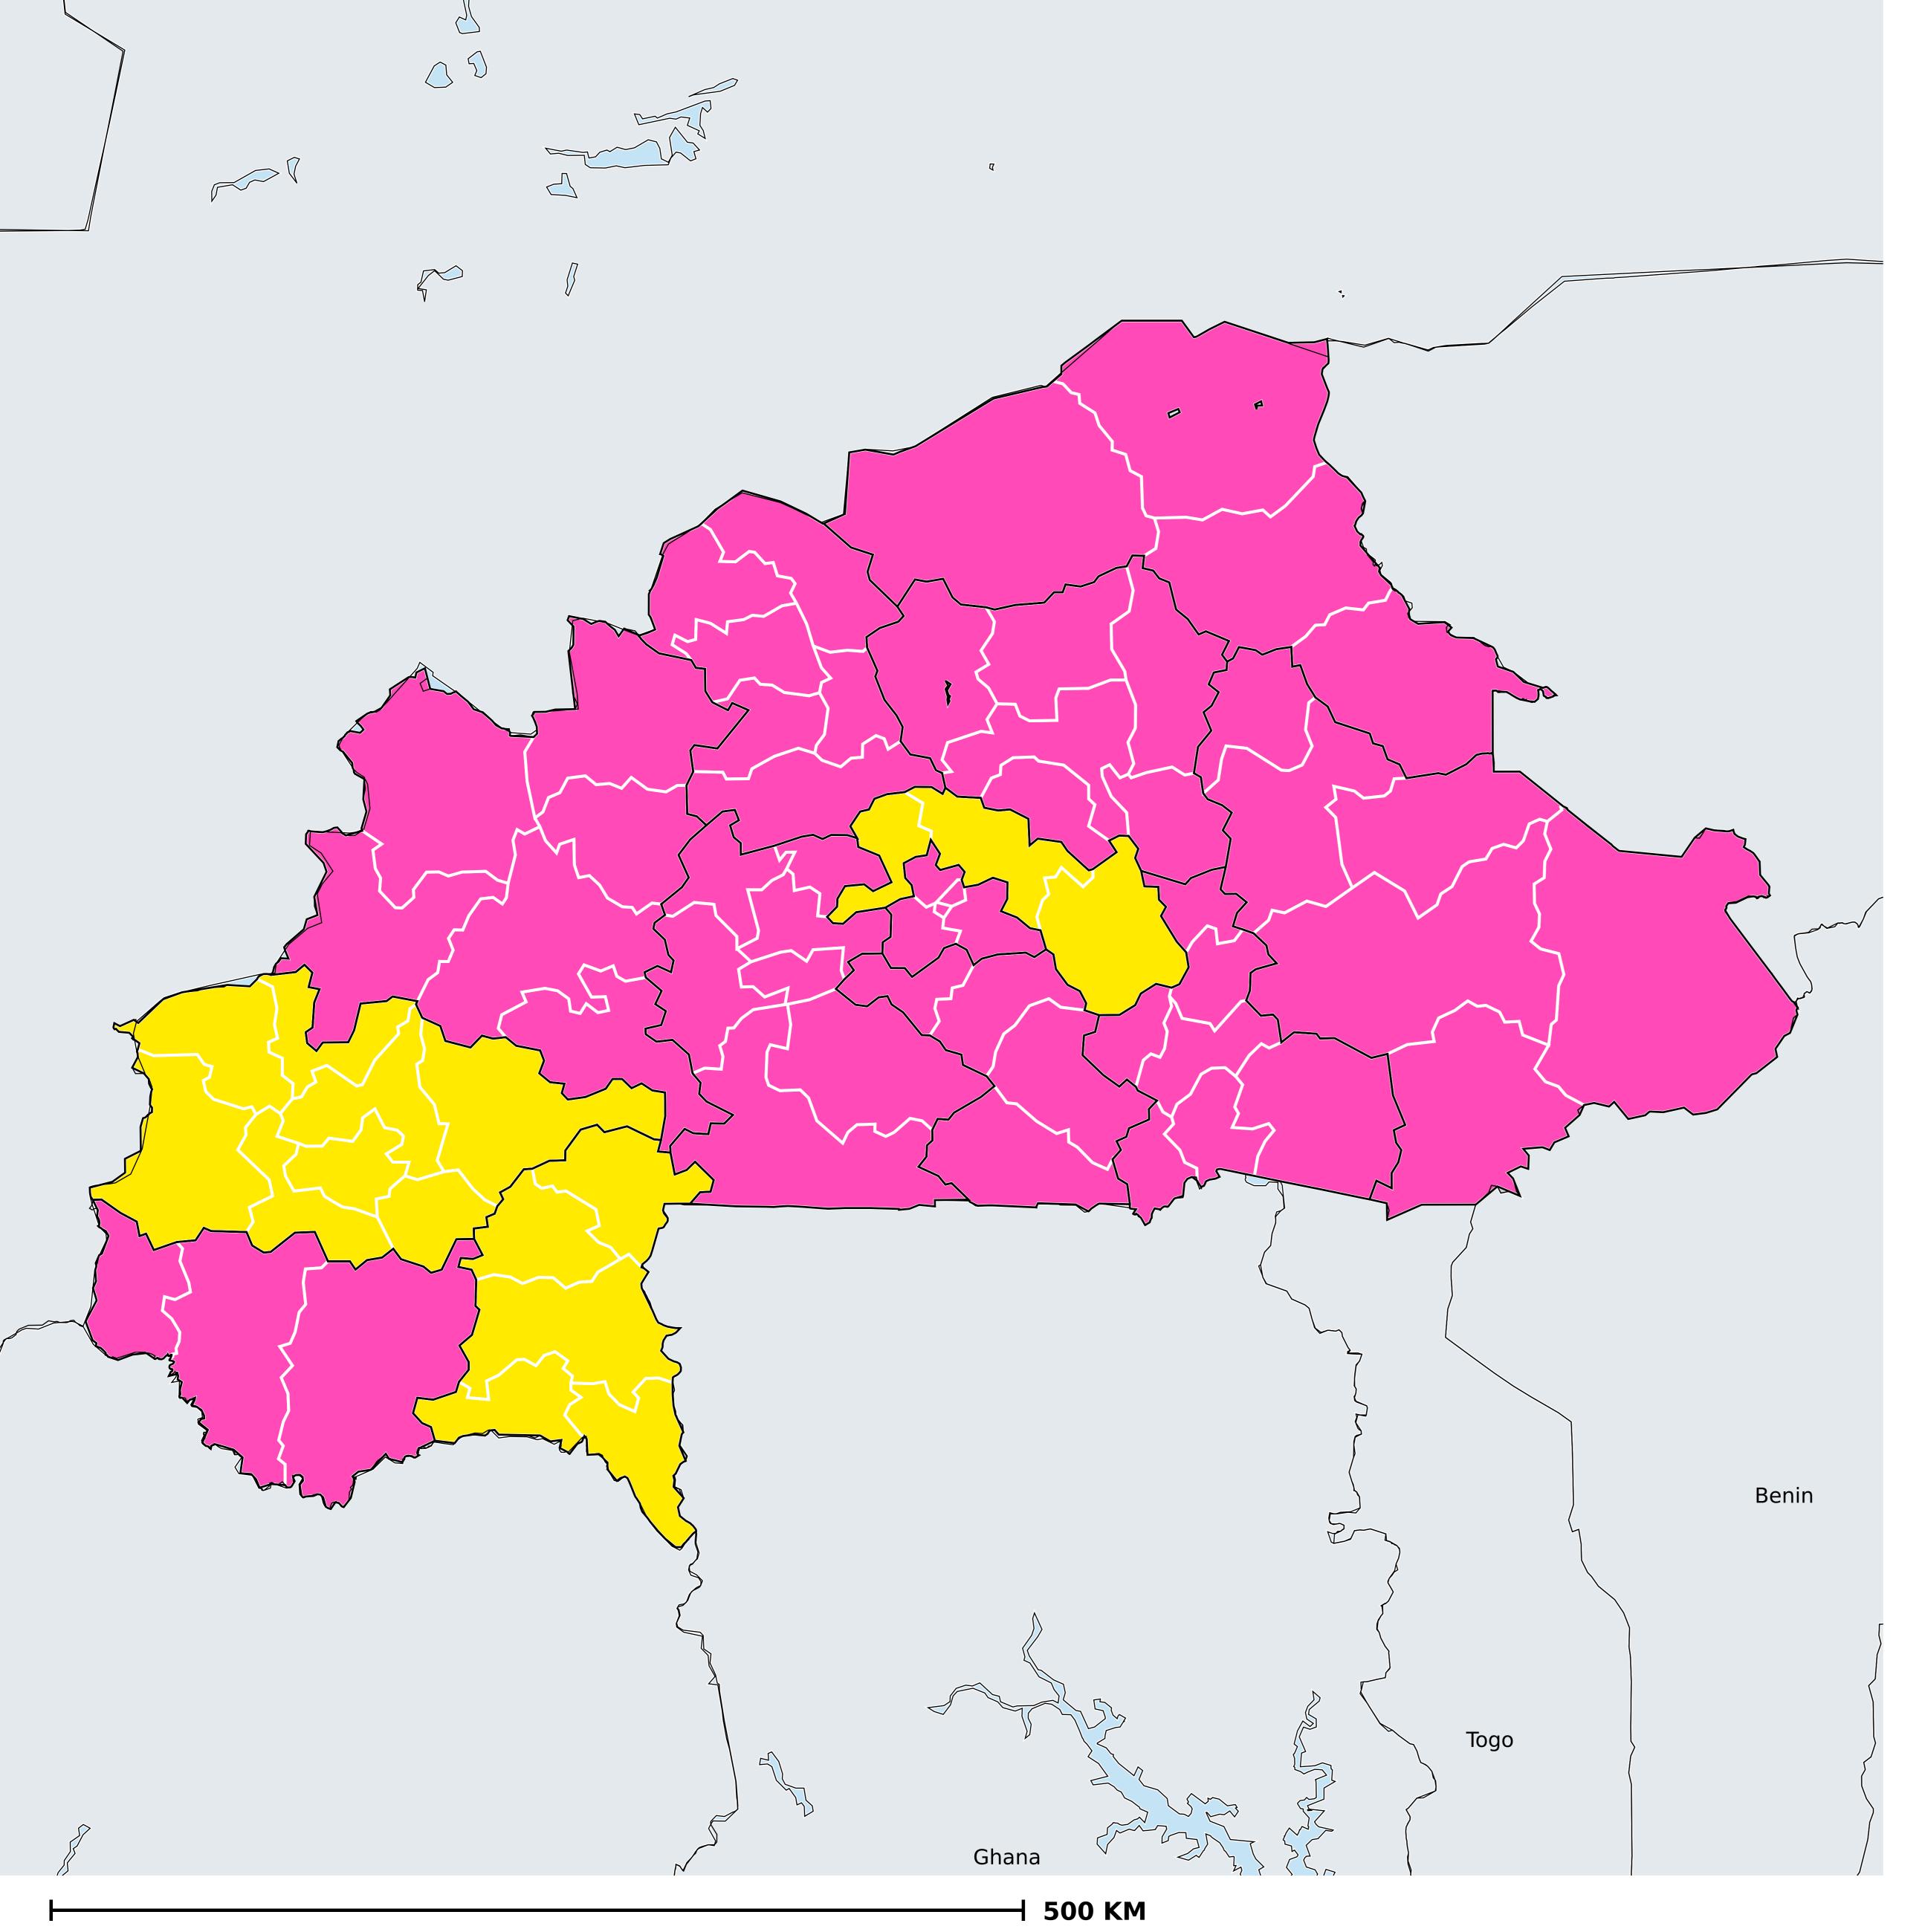

## Burkina Faso (2017)

## Status of Schistosomiasis Elimination

## Schistosomiasis > Endemicity

Boundaries, names and designations used here do not imply expression of WHO opinion concerning the legal status of any country, territory or area, or of its authorities, or concerning delimitation of frontiers or boundaries. Dotted / dashed lines represent approximate border lines for which there may not yet be full agreement.

## **Data Source:**

Data provided by health ministries to ESPEN through WHO reporting processes. All reasonable precautions have been taken to verify this information

Copyright 2023 WHO. All rights reserved. Generated 17 September 2023