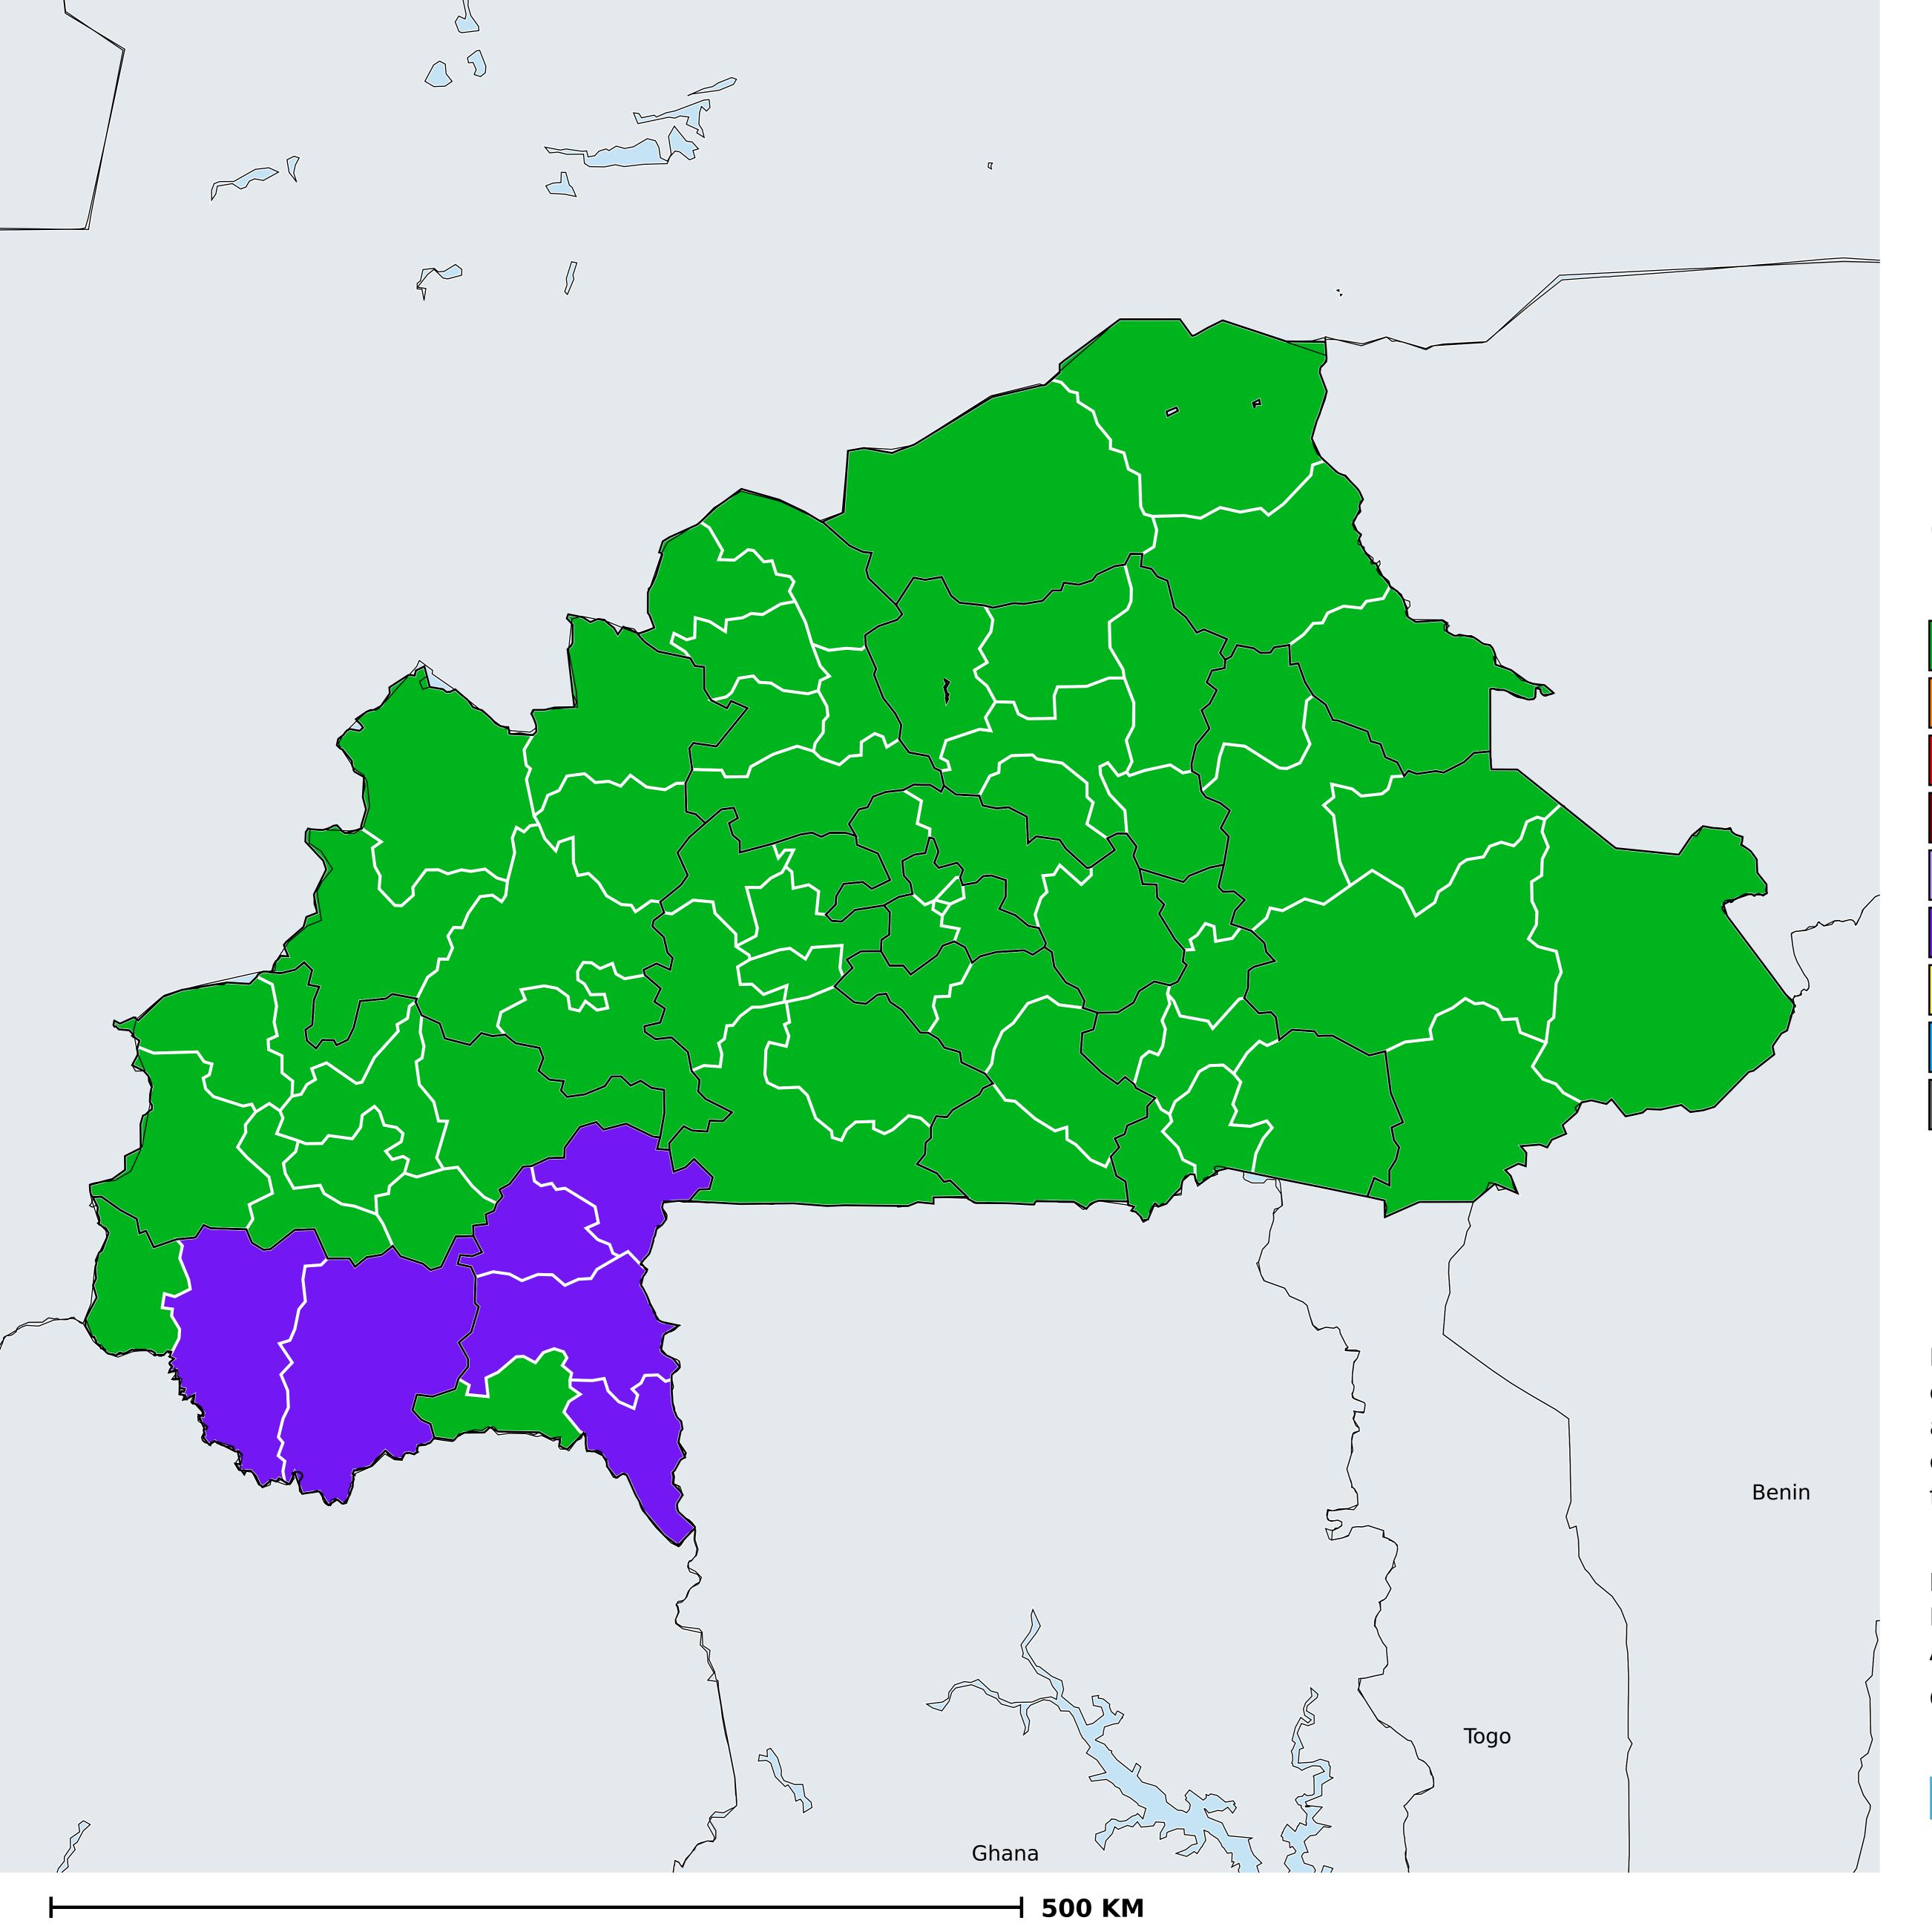

## Burkina Faso (2013-2021)

Number of MDA rounds for Onchocerciasis (Therapeutic coverage)

Onchocerciasis > MDA/PC rounds > Therapeutic coverage

Not suitable for Onchocerciasis

Unknown / consider Oncho Elimination mapping

MDA not delivered - Endemic

Endemic, no effective rounds (<80% coverage)

< 5 effective rounds (≥80% coverage)

≥5 effective rounds (≥80% coverage)

Unknown / under LF MDA

Boundaries, names and designations used here do not imply expression of WHO opinion concerning the legal status of any country, territory or area, or of its authorities, or concerning delimitation of frontiers or boundaries. Dotted / dashed lines represent approximate border lines for which there may not yet be full agreement.

Under post-intervention surveillance

No data available