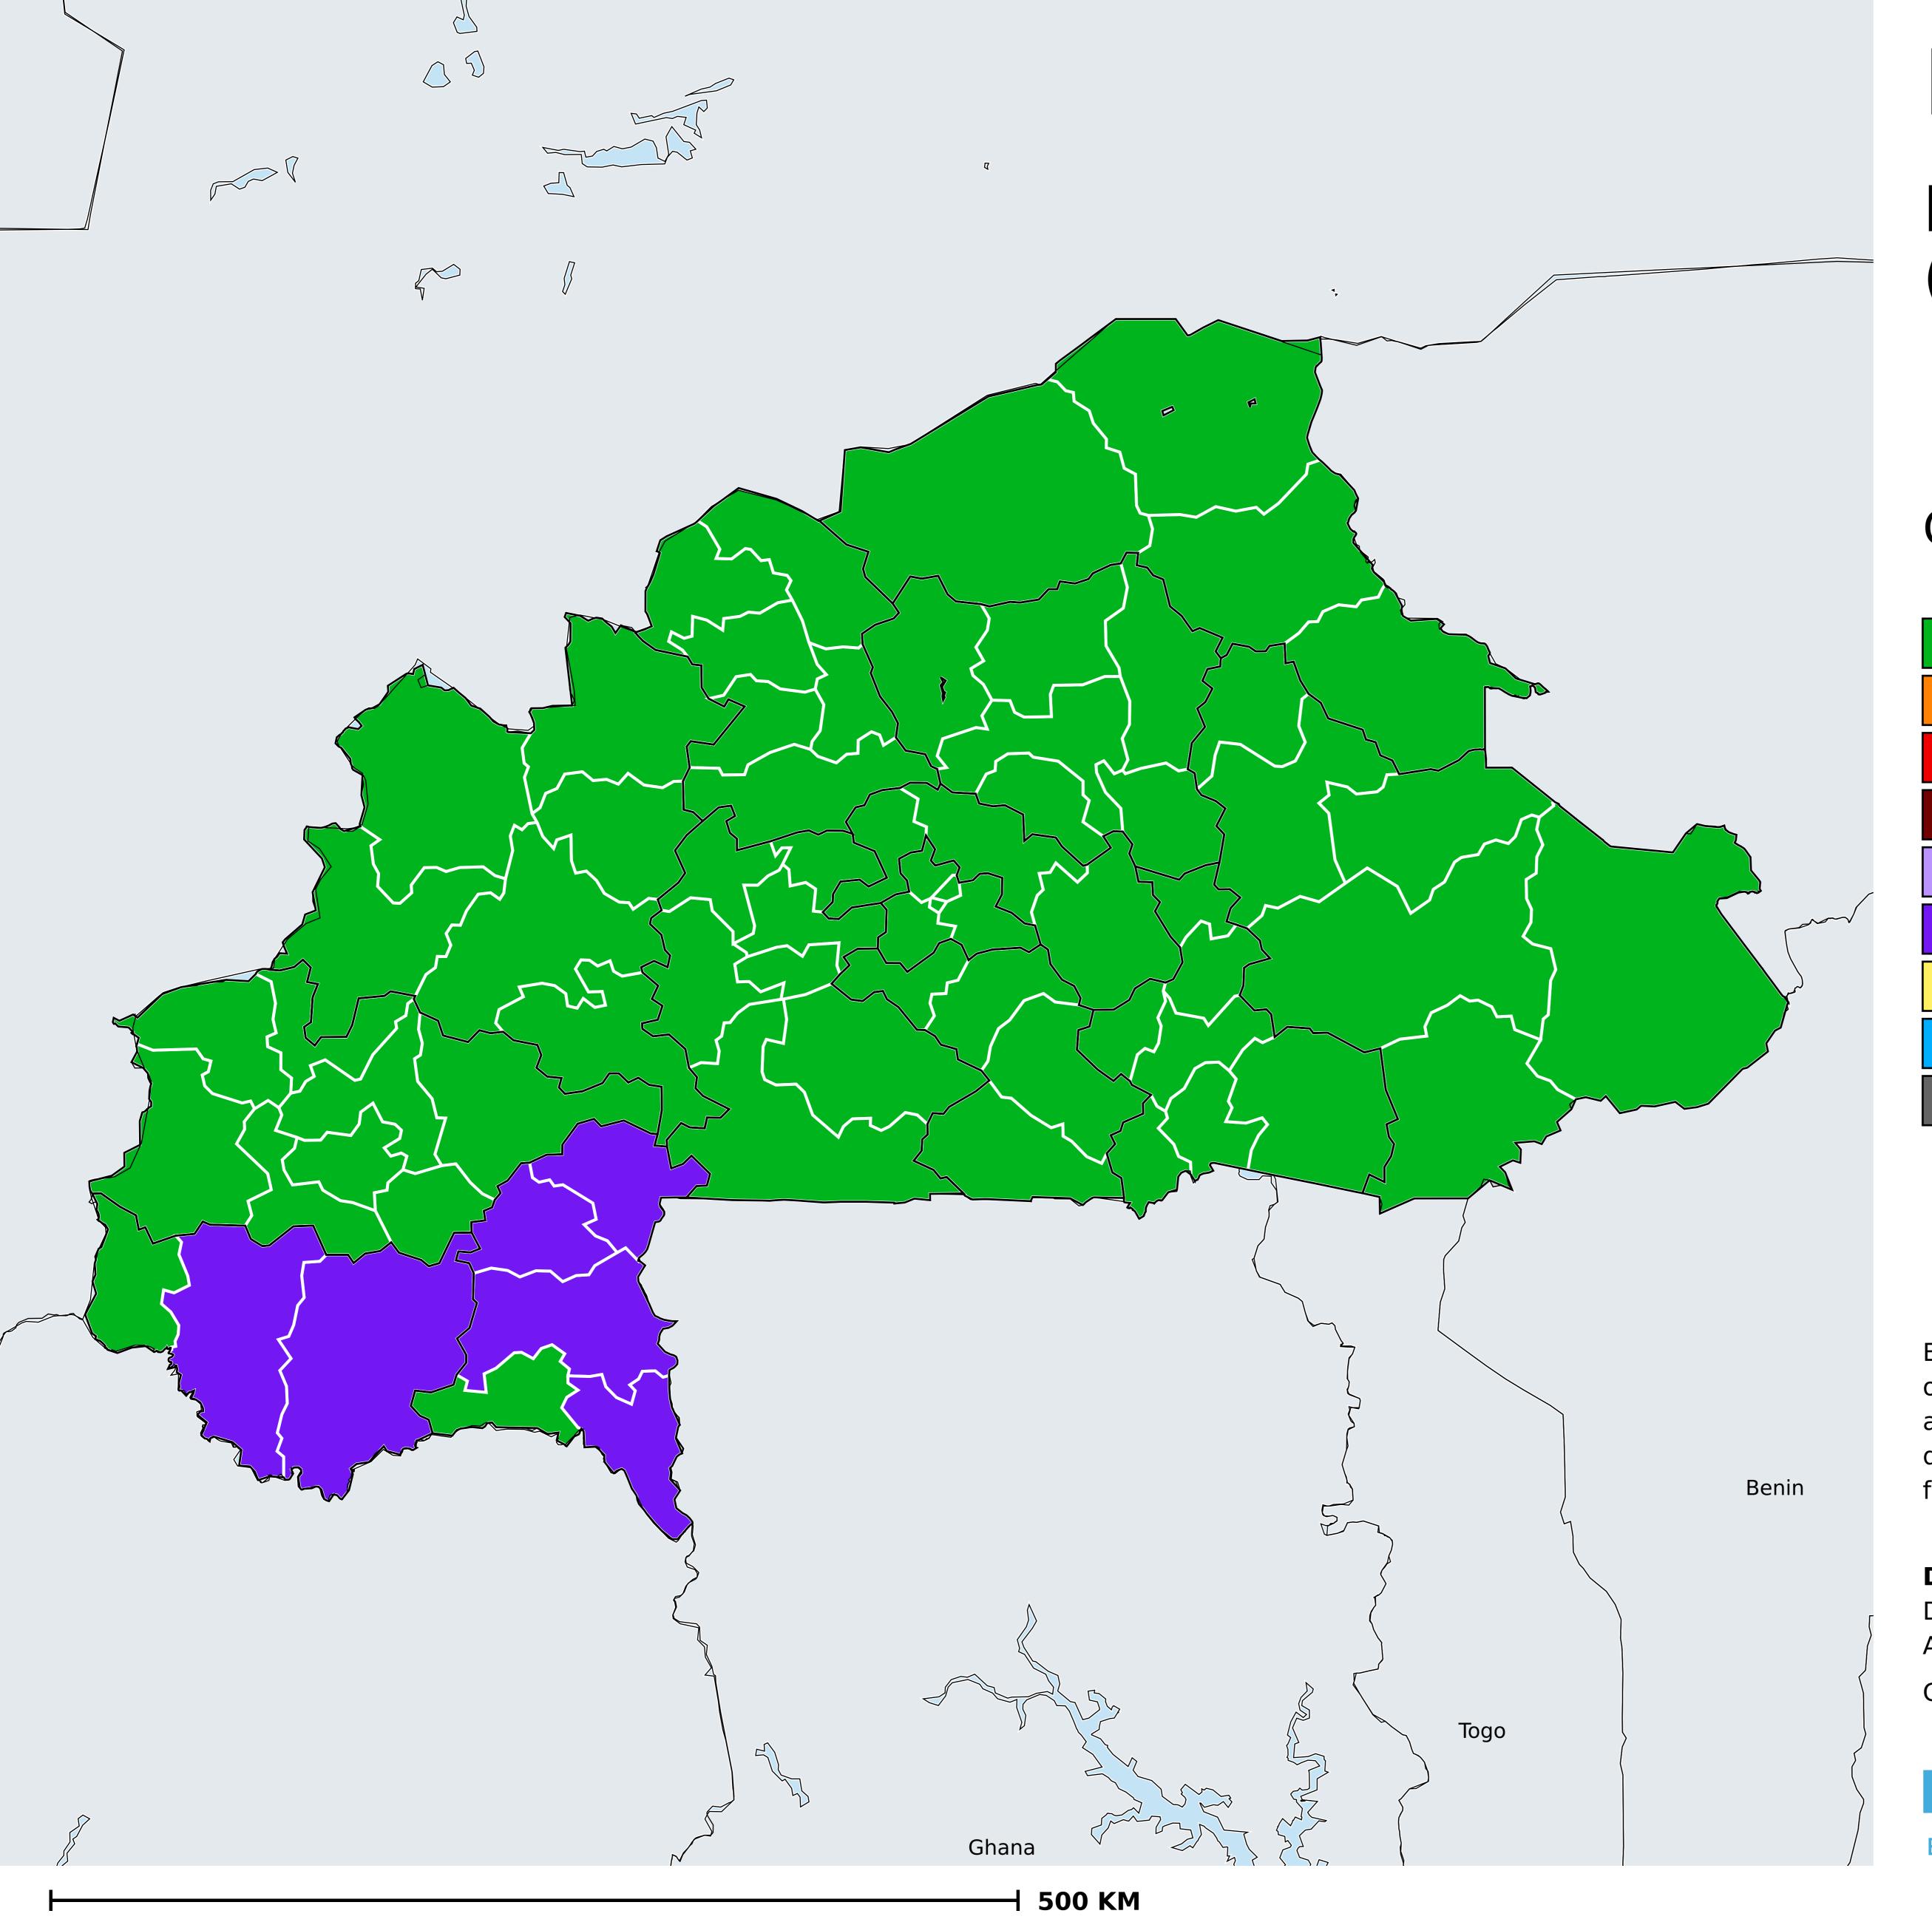

## Burkina Faso (2013-2020)

Number of MDA rounds for Onchocerciasis (Therapeutic coverage)

Onchocerciasis > MDA/PC rounds > Therapeutic coverage

Not suitable for Onchocerciasis

Unknown / consider Oncho Elimination mapping

MDA not delivered - Endemic

Endemic, no effective rounds (<80% coverage)

< 5 effective rounds (≥80% coverage)

≥5 effective rounds (≥80% coverage)

Unknown / under LF MDA

Under post-intervention surveillance