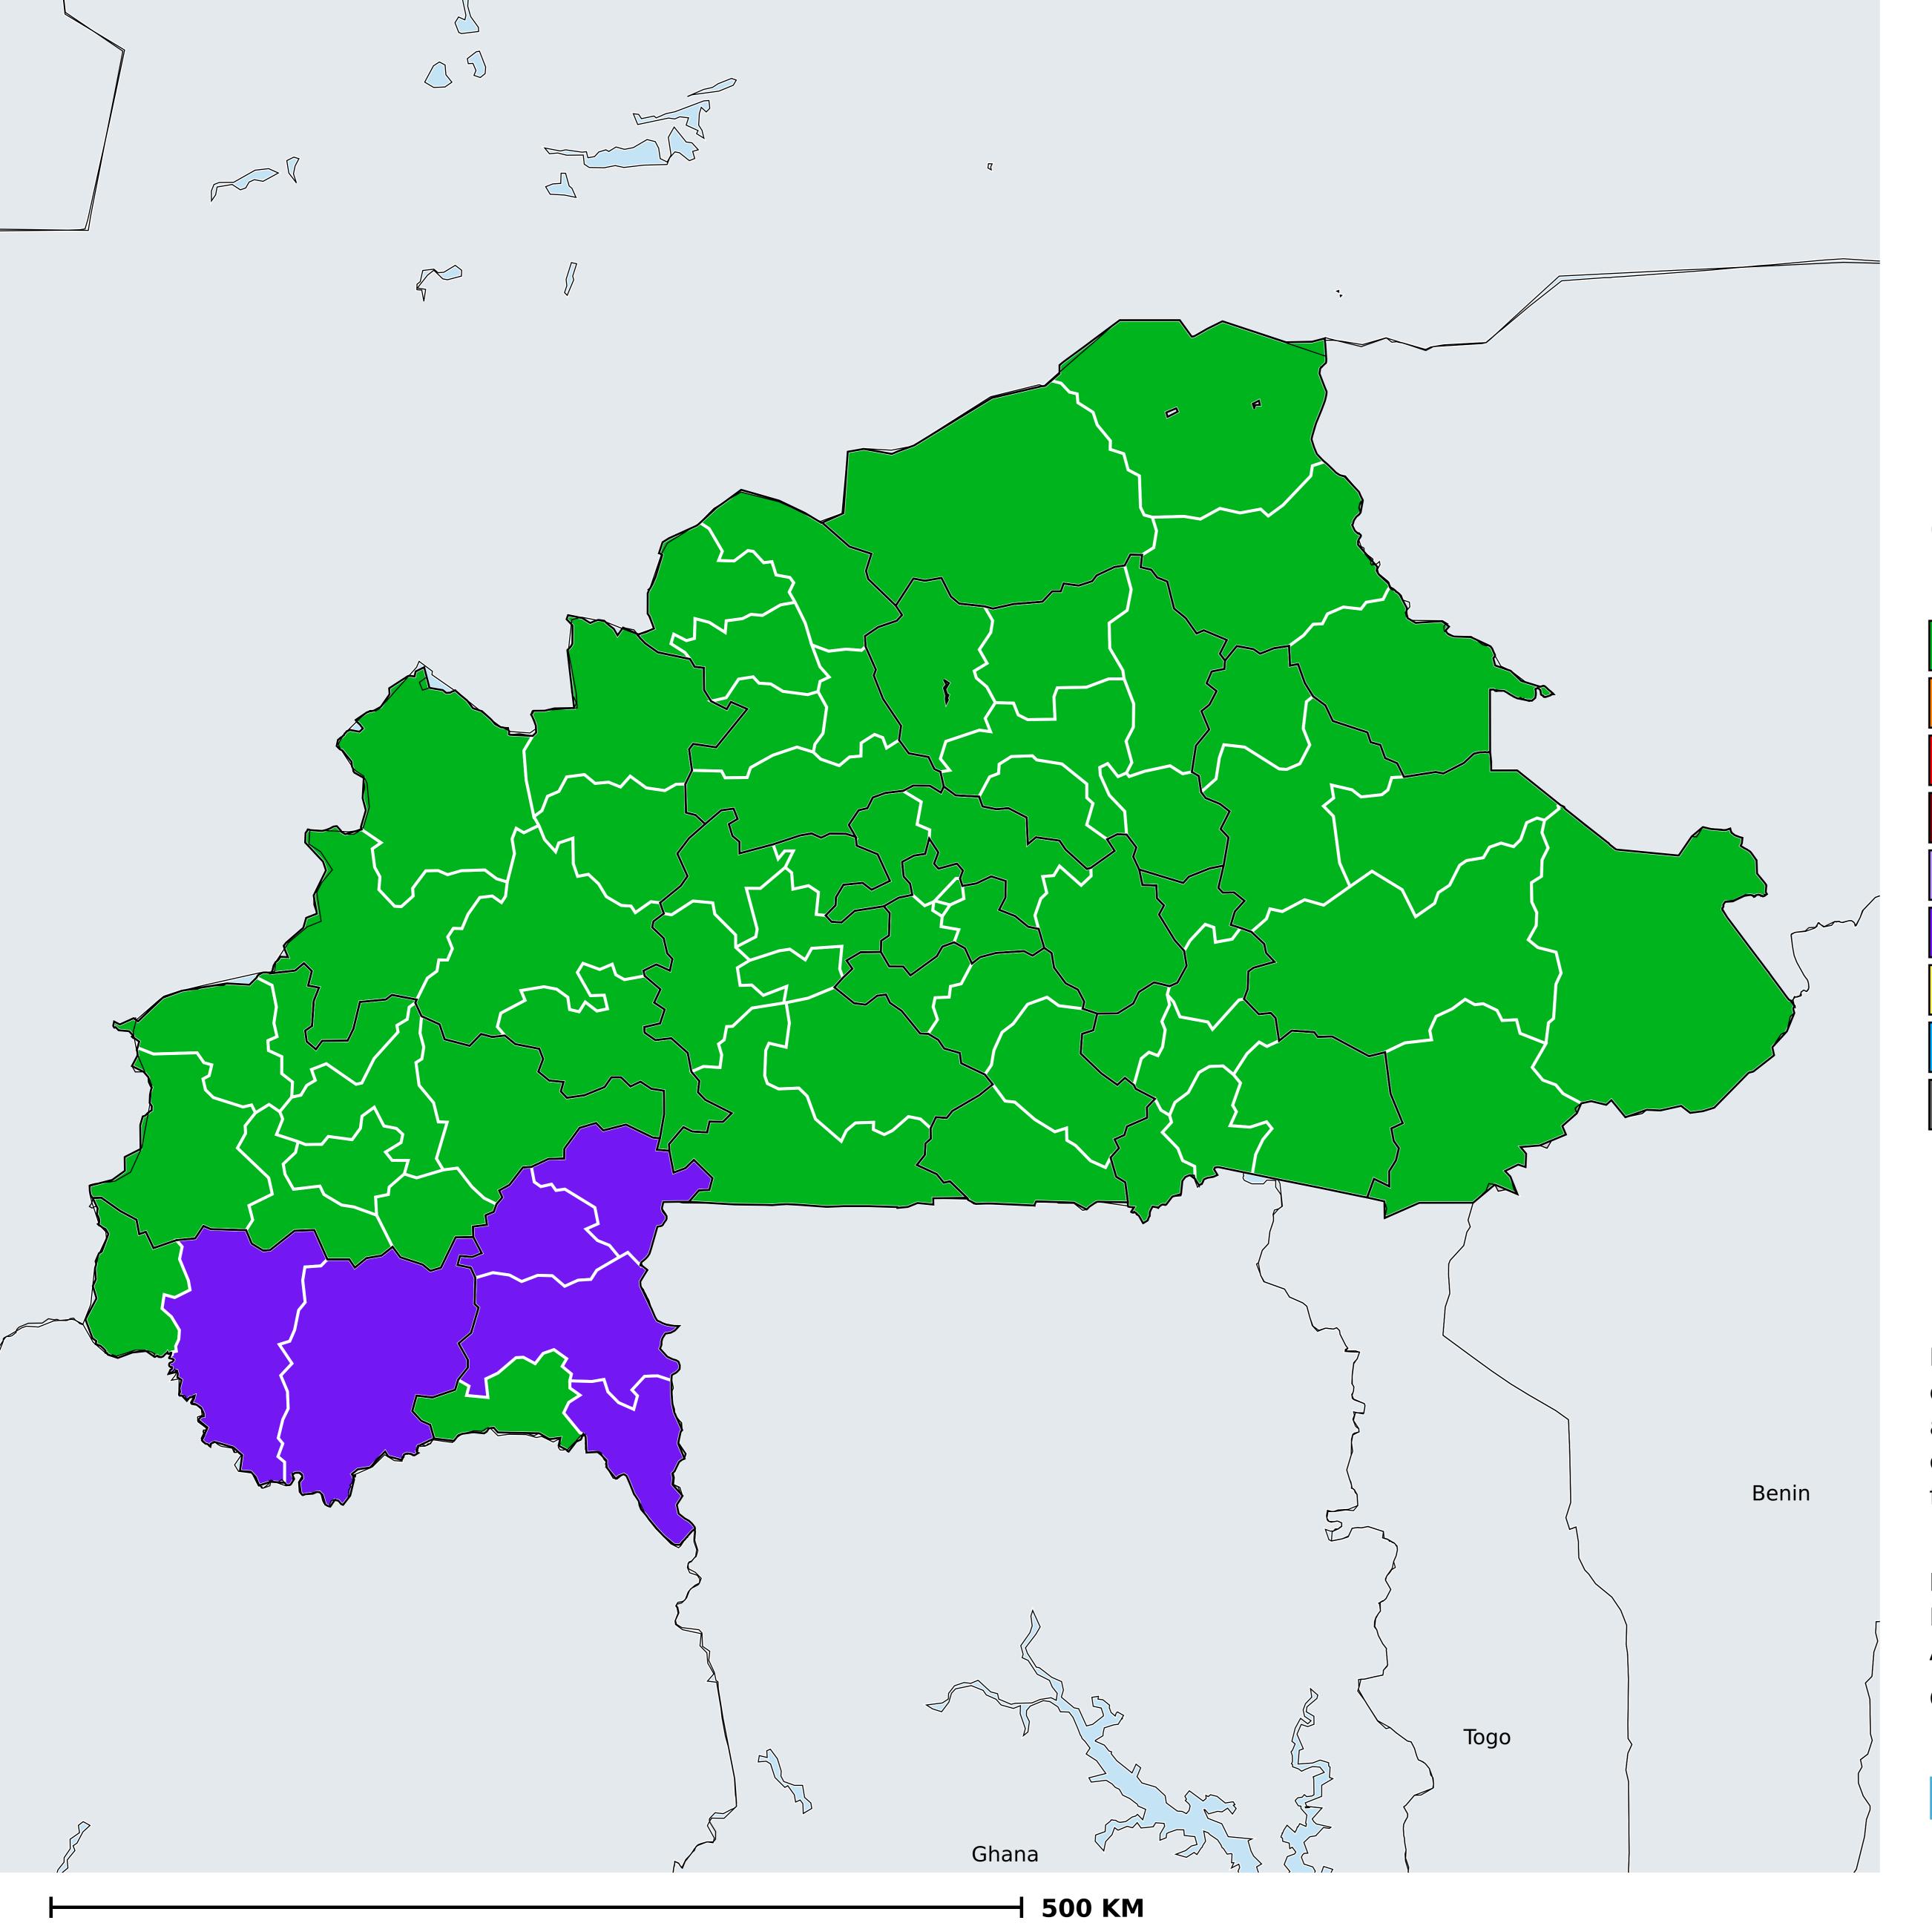

## Burkina Faso (2013-2019)

Number of MDA rounds for Onchocerciasis (Therapeutic coverage)

Onchocerciasis > MDA/PC rounds > Therapeutic coverage

Not suitable for Onchocerciasis

Unknown / consider Oncho Elimination mapping

MDA not delivered - Endemic

Endemic, no effective rounds (<80% coverage)

< 5 effective rounds (≥80% coverage)

≥5 effective rounds (≥80% coverage)

Unknown / under LF MDA

Under post-intervention surveillance

No data available

Boundaries, names and designations used here do not imply expression of WHO opinion concerning the legal status of any country, territory or area, or of its authorities, or concerning delimitation of frontiers or boundaries. Dotted / dashed lines represent approximate border lines for which there may not yet be full agreement.