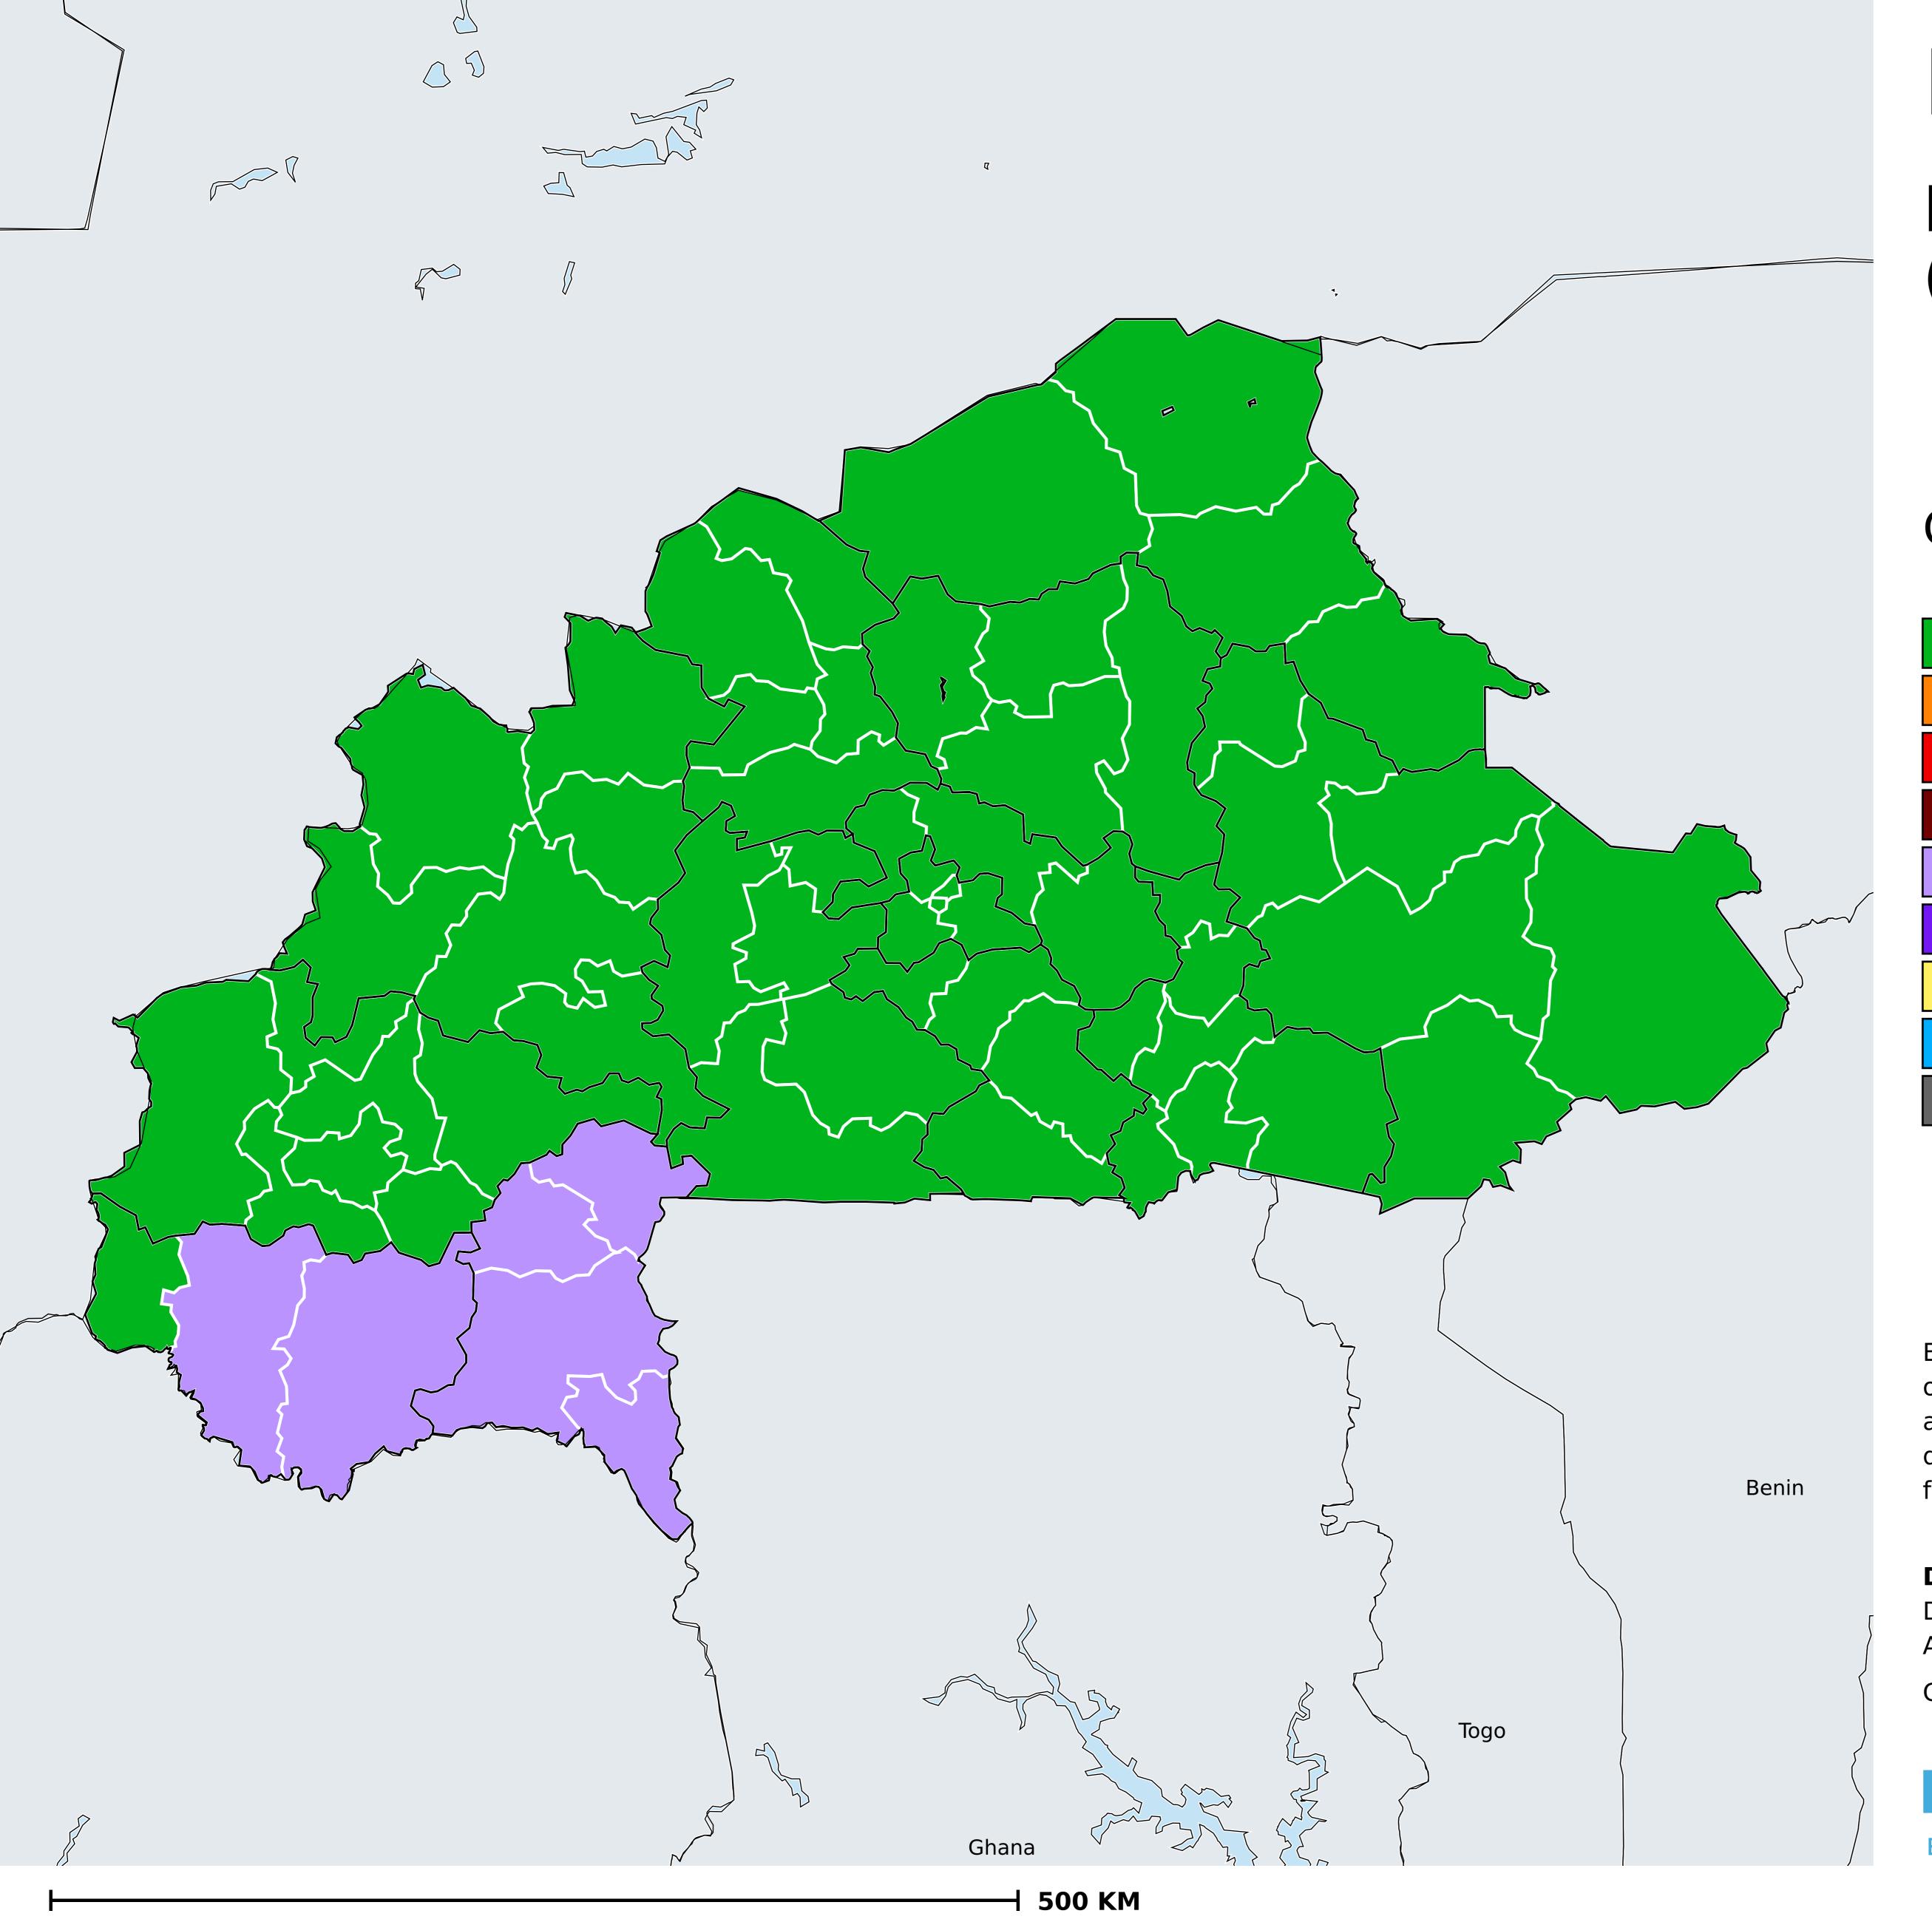

## Burkina Faso (2013-2015)

Number of MDA rounds for Onchocerciasis (Therapeutic coverage)

Onchocerciasis > MDA/PC rounds > Therapeutic coverage

Not suitable for Onchocerciasis

Unknown / consider Oncho Elimination mapping

MDA not delivered - Endemic

Endemic, no effective rounds (<80% coverage)

< 5 effective rounds (≥80% coverage)

≥5 effective rounds (≥80% coverage)

Unknown / under LF MDA

Boundaries, names and designations used here do not imply expression of WHO opinion concerning the legal status of any country, territory or area, or of its authorities, or concerning delimitation of frontiers or boundaries. Dotted / dashed lines represent approximate border lines for which there may not yet be full agreement.

Under post-intervention surveillance

No data available