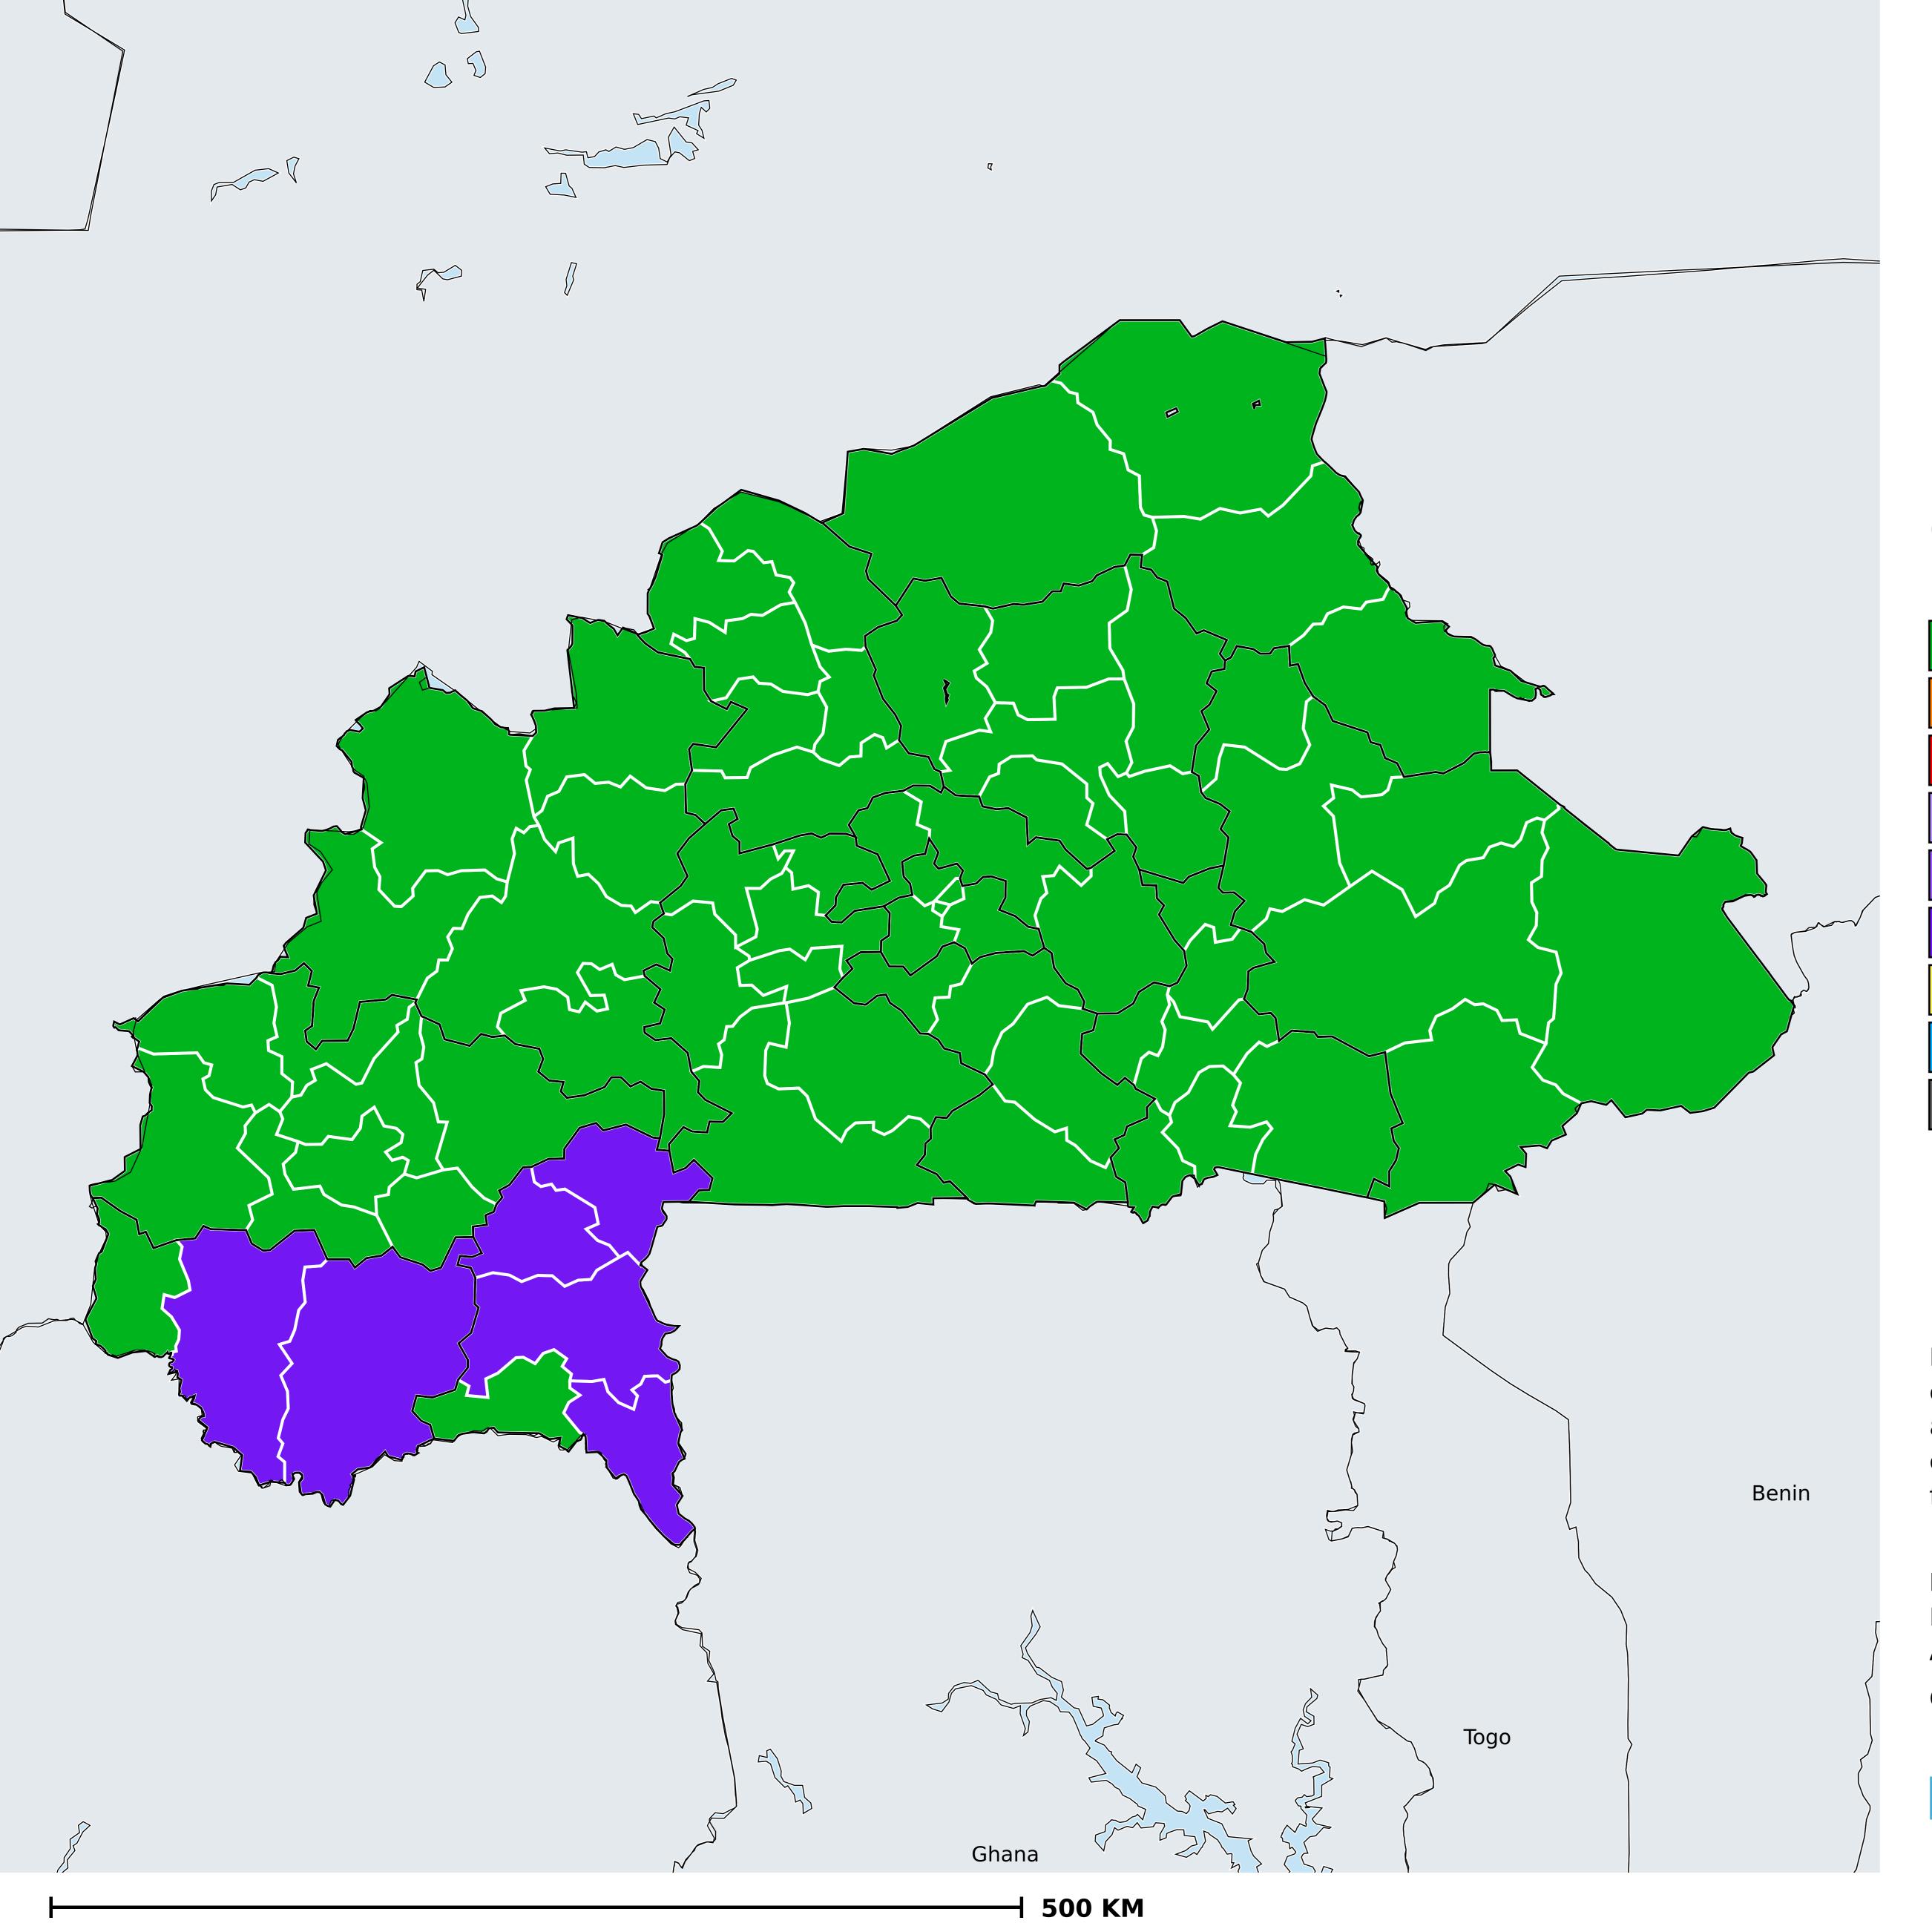

## Burkina Faso (2000-2020)

Number of historical MDA rounds for Onchocerciasis (Geographic coverage)

Onchocerciasis > MDA/PC rounds > Historical MDA rounds

Not suitable for Onchocerciasis
Unknown / consider Oncho Elimination mapping
MDA not delivered - Endemic
< 5 rounds</li>
≥5 - 9 rounds
≥10 rounds
Unknown / under LF MDA
Under post-intervention surveillance
No data available

Boundaries, names and designations used here do not imply expression of WHO opinion concerning the legal status of any country, territory or area, or of its authorities, or concerning delimitation of frontiers or boundaries. Dotted / dashed lines represent approximate border lines for which there may not yet be full agreement.

## **Data Source:**

Data provided by health ministries to ESPEN through WHO reporting processes. All reasonable precautions have been taken to verify this information

Copyright 2023 WHO. All rights reserved. Generated 20 November 2023