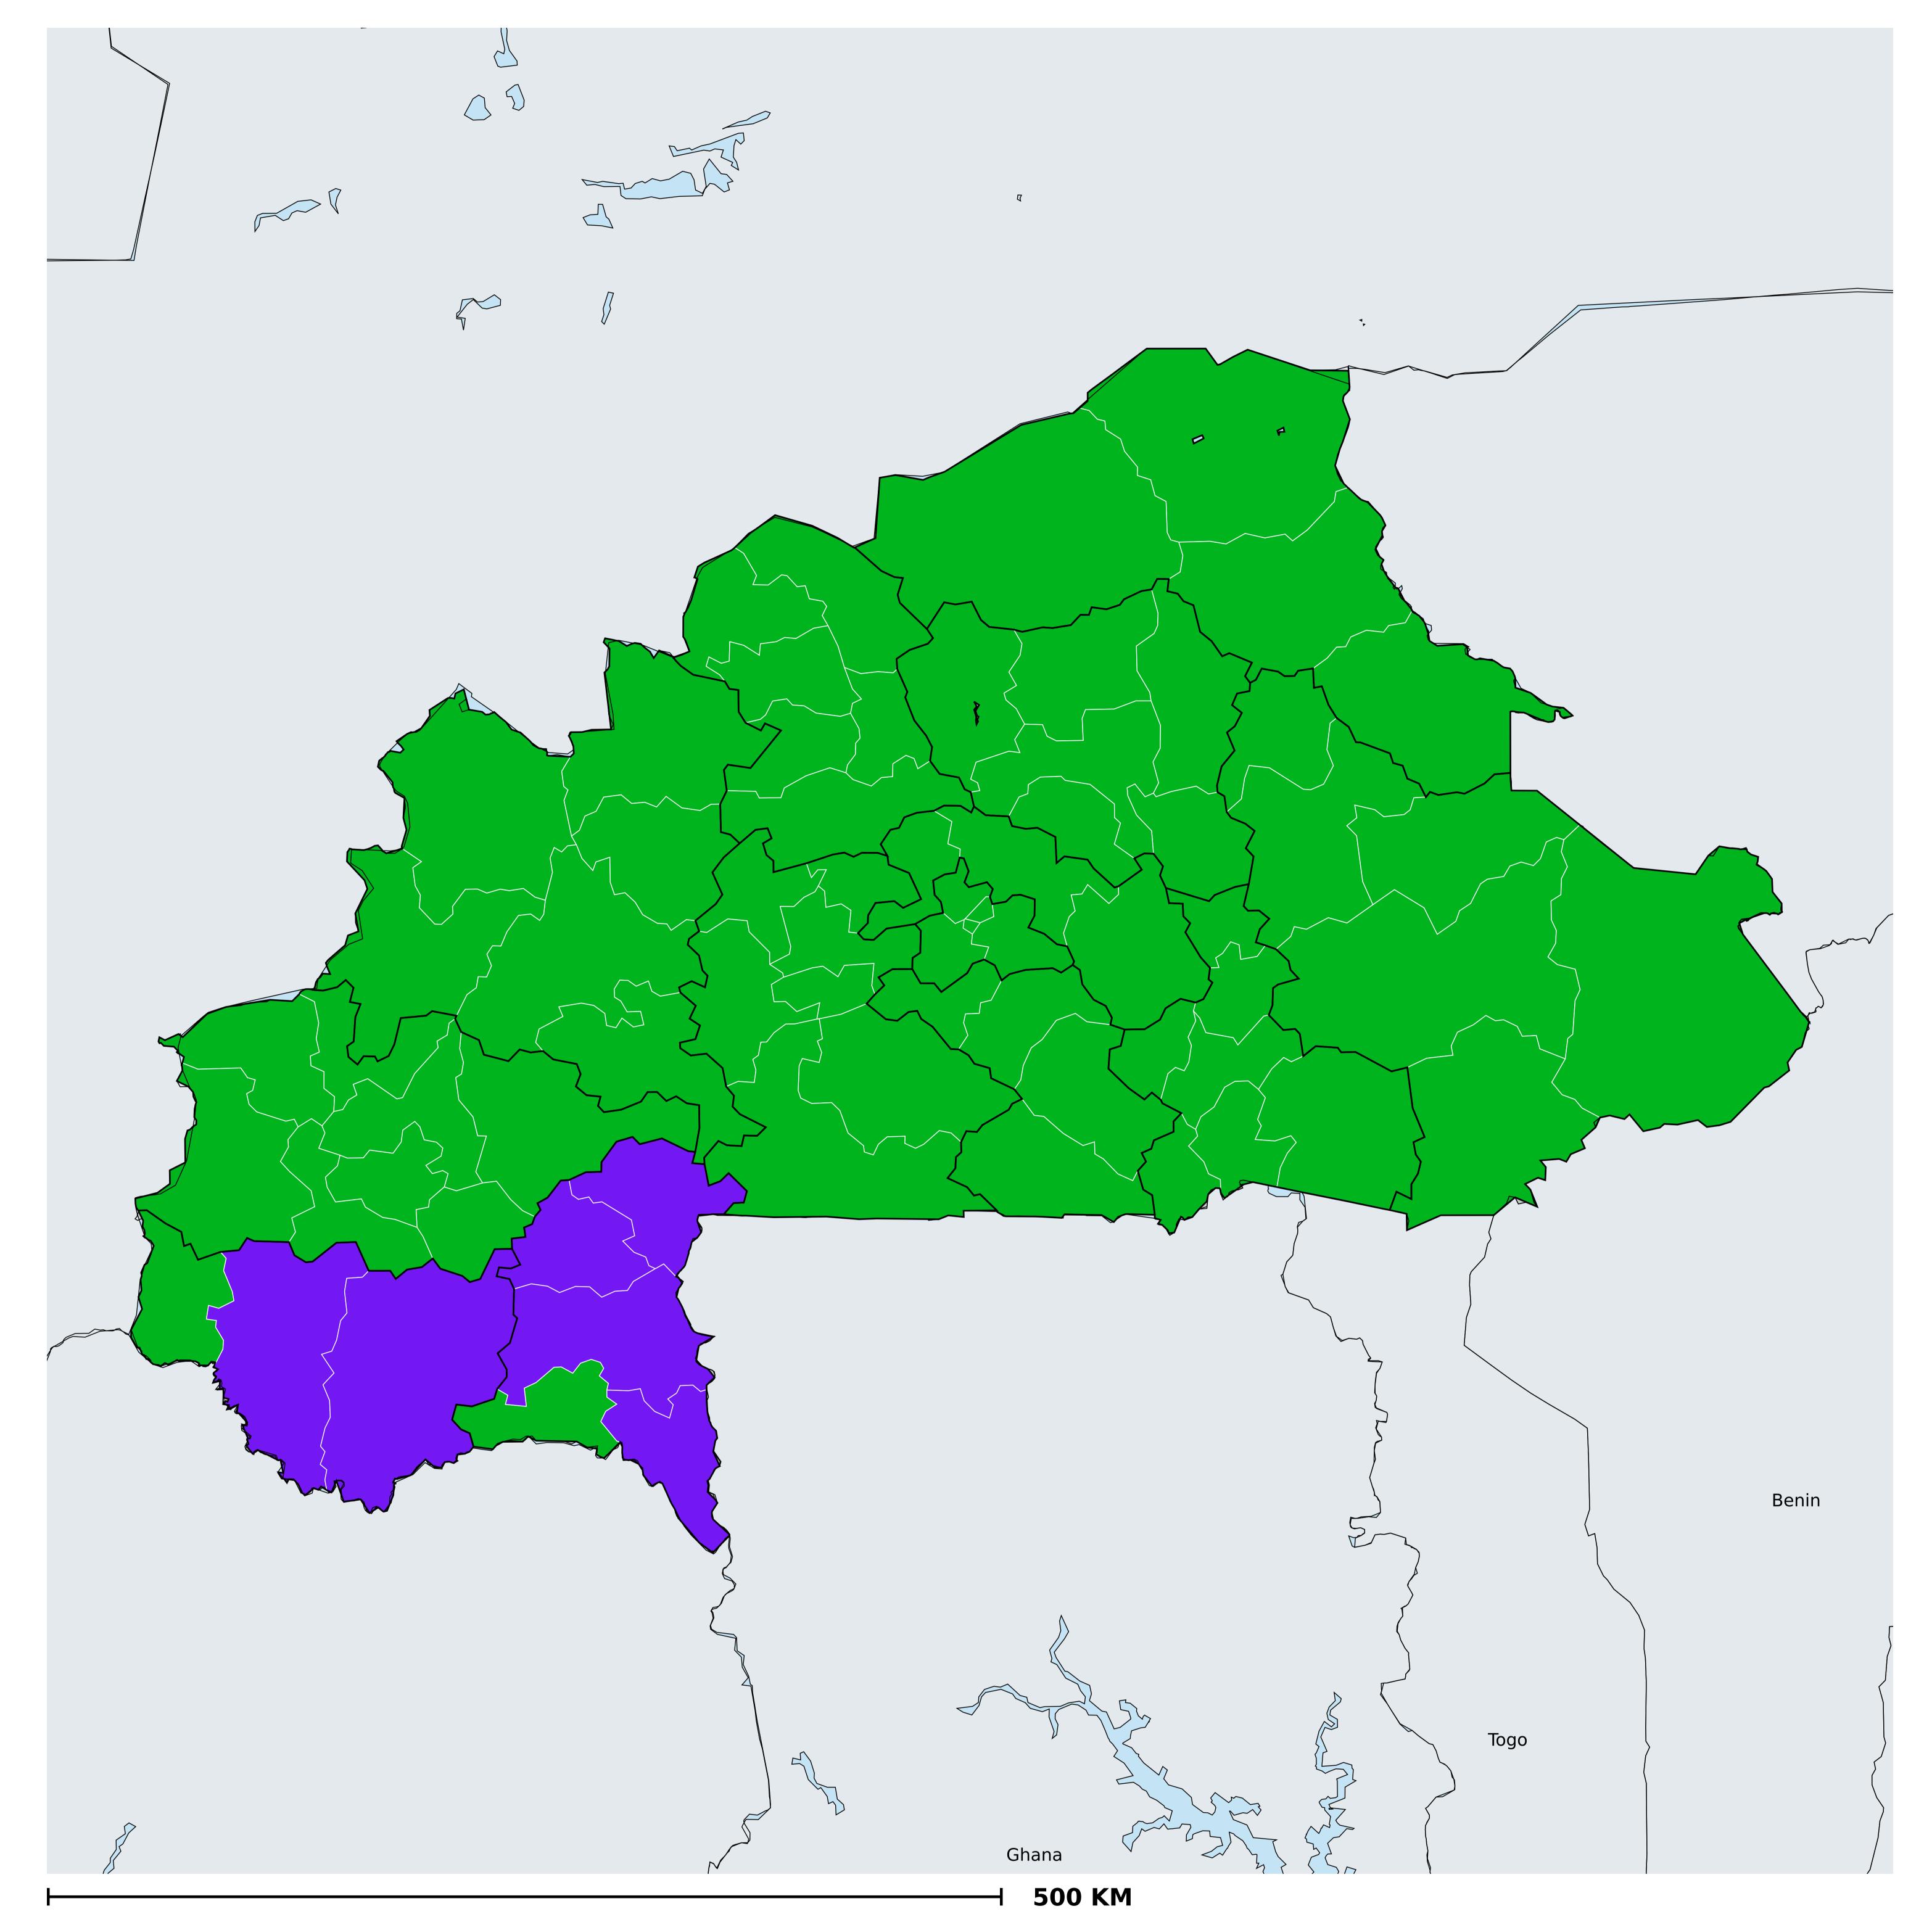

## Burkina Faso (2013-2021)

## Number of MDA rounds for Onchocerciasis (Geographic coverage)

Boundaries, names and designations used here do not imply expression of WHO opinion concerning the legal status of any country, territory or area, or of its authorities, or concerning delimitation of frontiers or boundaries. Dotted / dashed lines represent approximate border lines for which there may not yet be full agreement.

## Onchocerciasis > MDA/PC rounds > Geographic coverage

Not suitable for Onchocerciasis
Unknown / consider Oncho Elimination mapping
MDA not delivered - Endemic
< 5 rounds
≥5 rounds
Unknown / under LF MDA
Under post-intervention surveillance
No data available