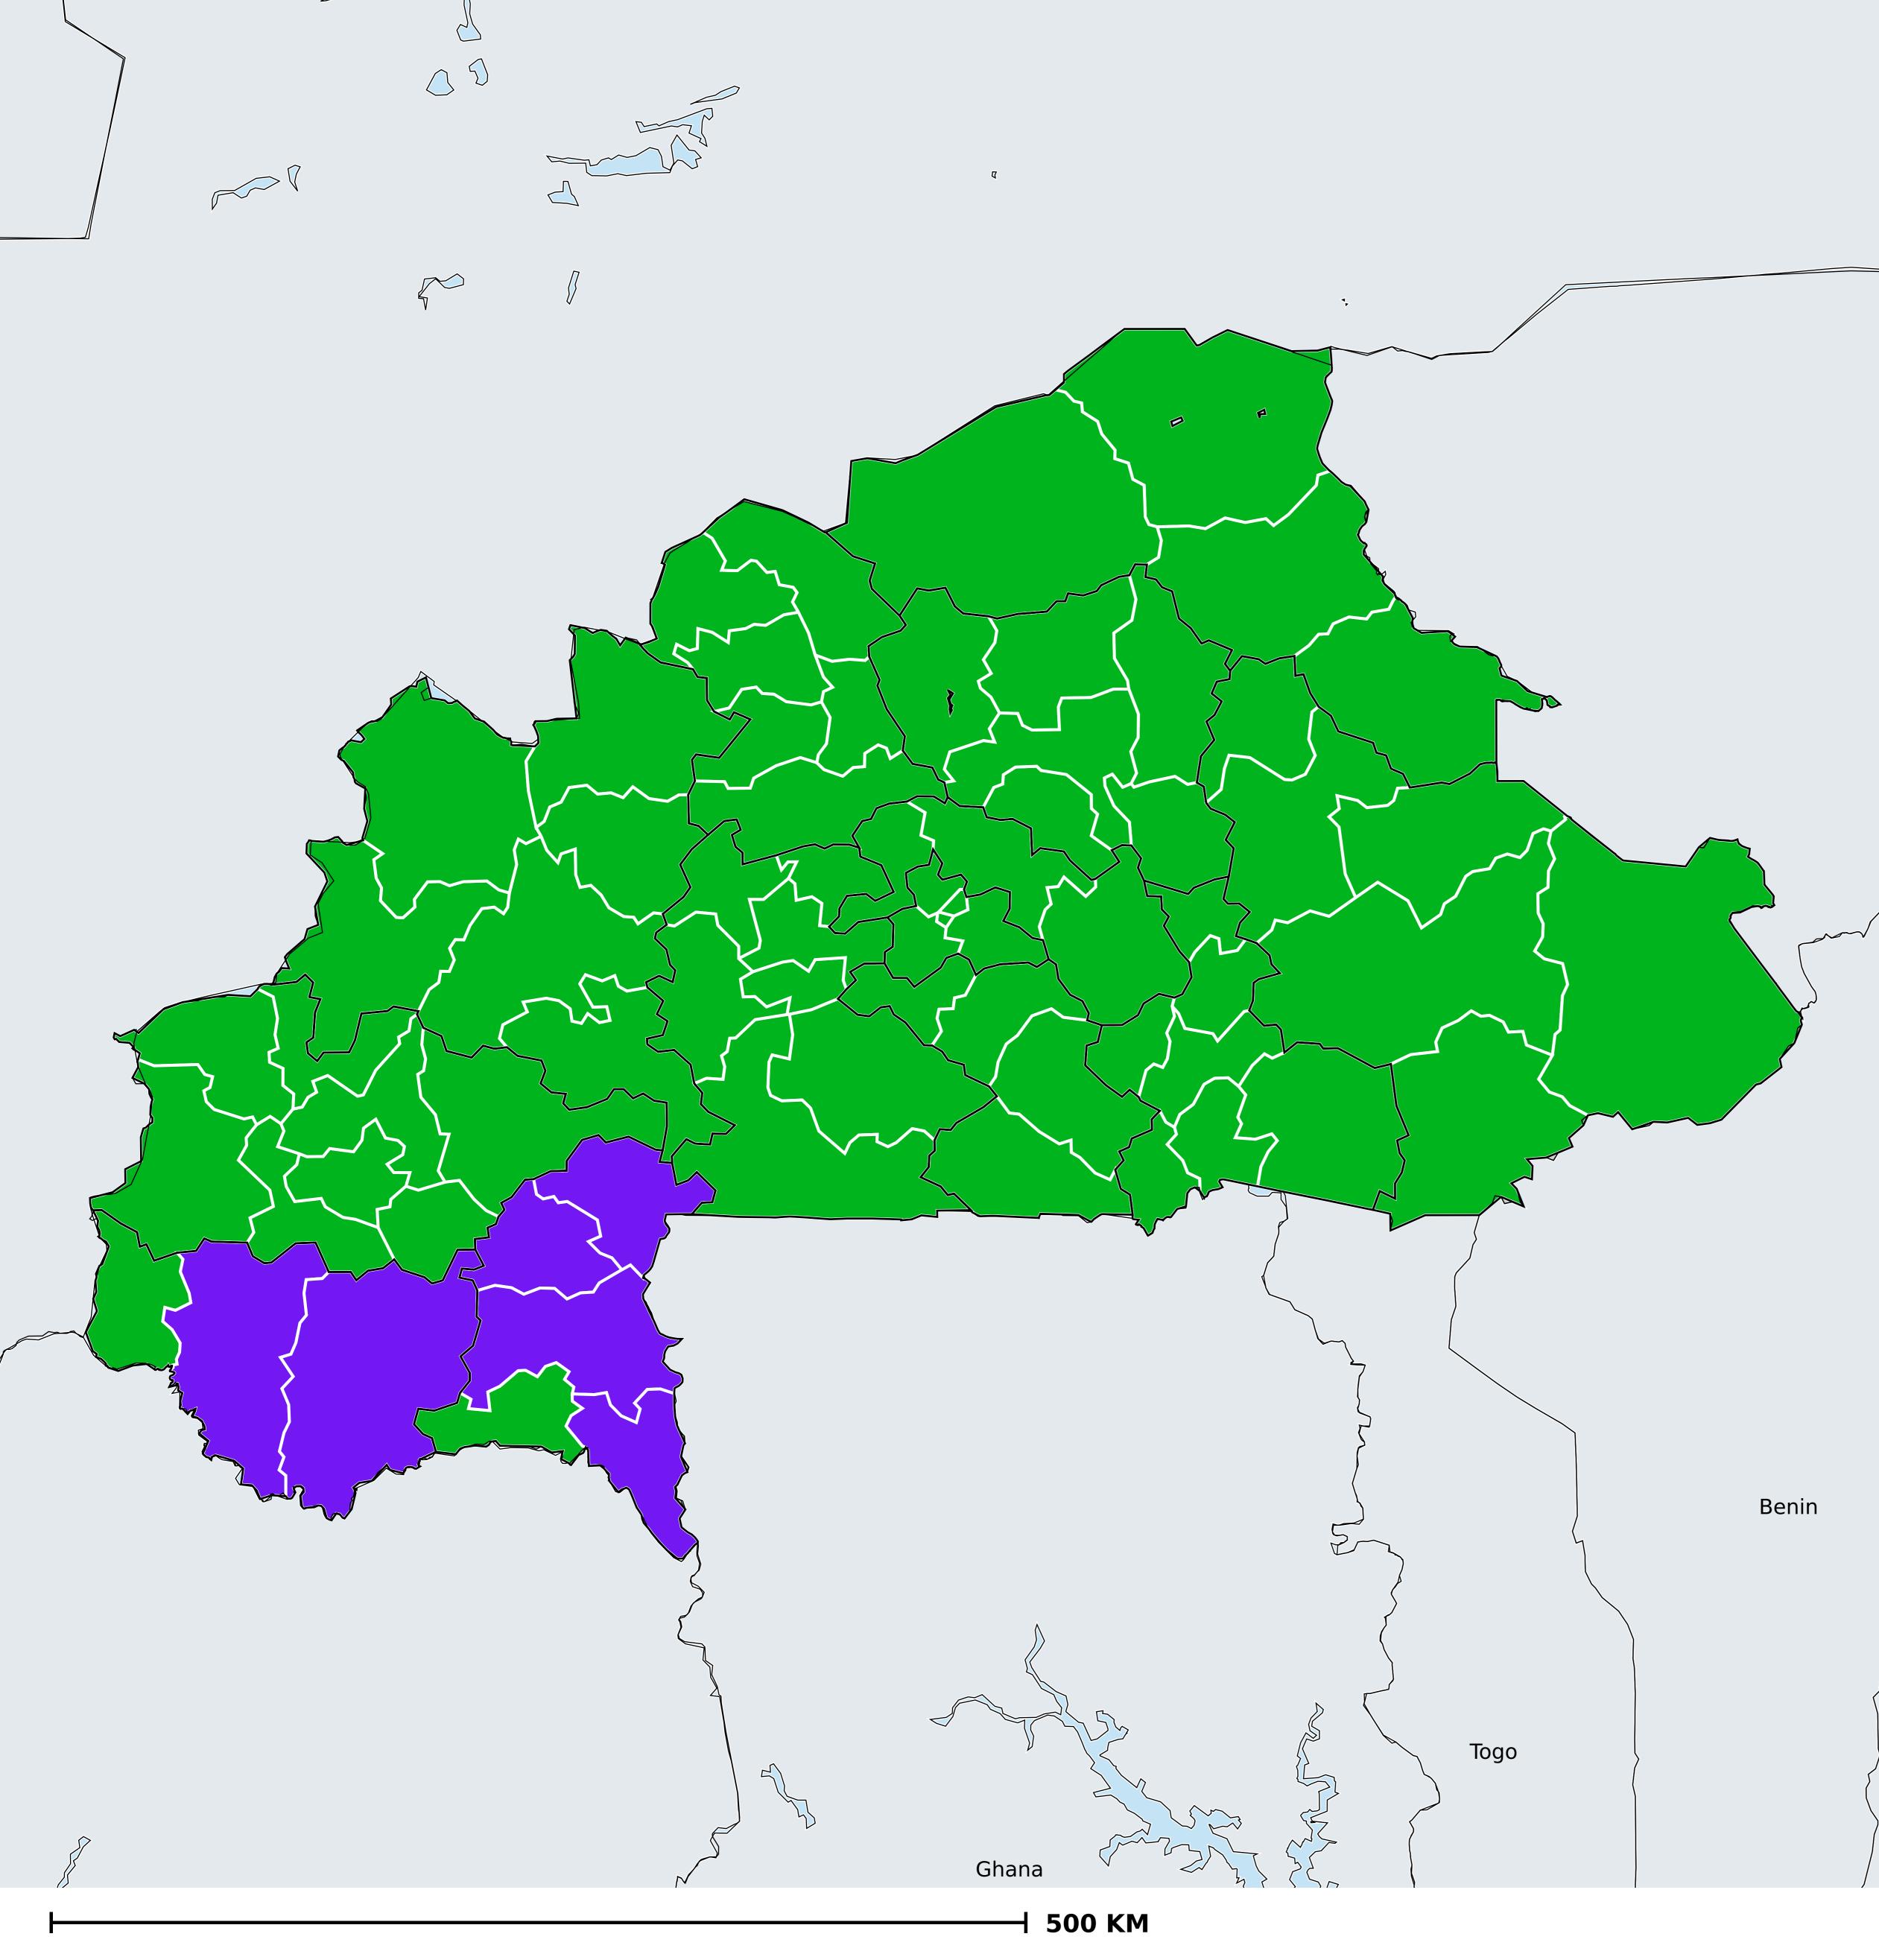

## Burkina Faso (2013-2019) Number of MDA rounds for Onchocerciasis (Geographic coverage)

## Onchocerciasis > MDA/PC rounds > Geographic coverage

Not suitable for Onchocerciasis Unknown / consider Oncho Elimination mapping MDA not delivered - Endemic < 5 rounds ≥5 rounds Unknown / under LF MDA Under post-intervention surveillance No data available

Boundaries, names and designations used here do not imply expression of WHO opinion concerning the legal status of any country, territory or area, or of its authorities, or concerning delimitation of frontiers or boundaries. Dotted / dashed lines represent approximate border lines for which there may not yet be full agreement.

## **Data Source:**

Data provided by health ministries to ESPEN through WHO reporting processes. All reasonable precautions have been taken to verify this information Copyright 2023 WHO. All rights reserved. Generated 20 November 2023