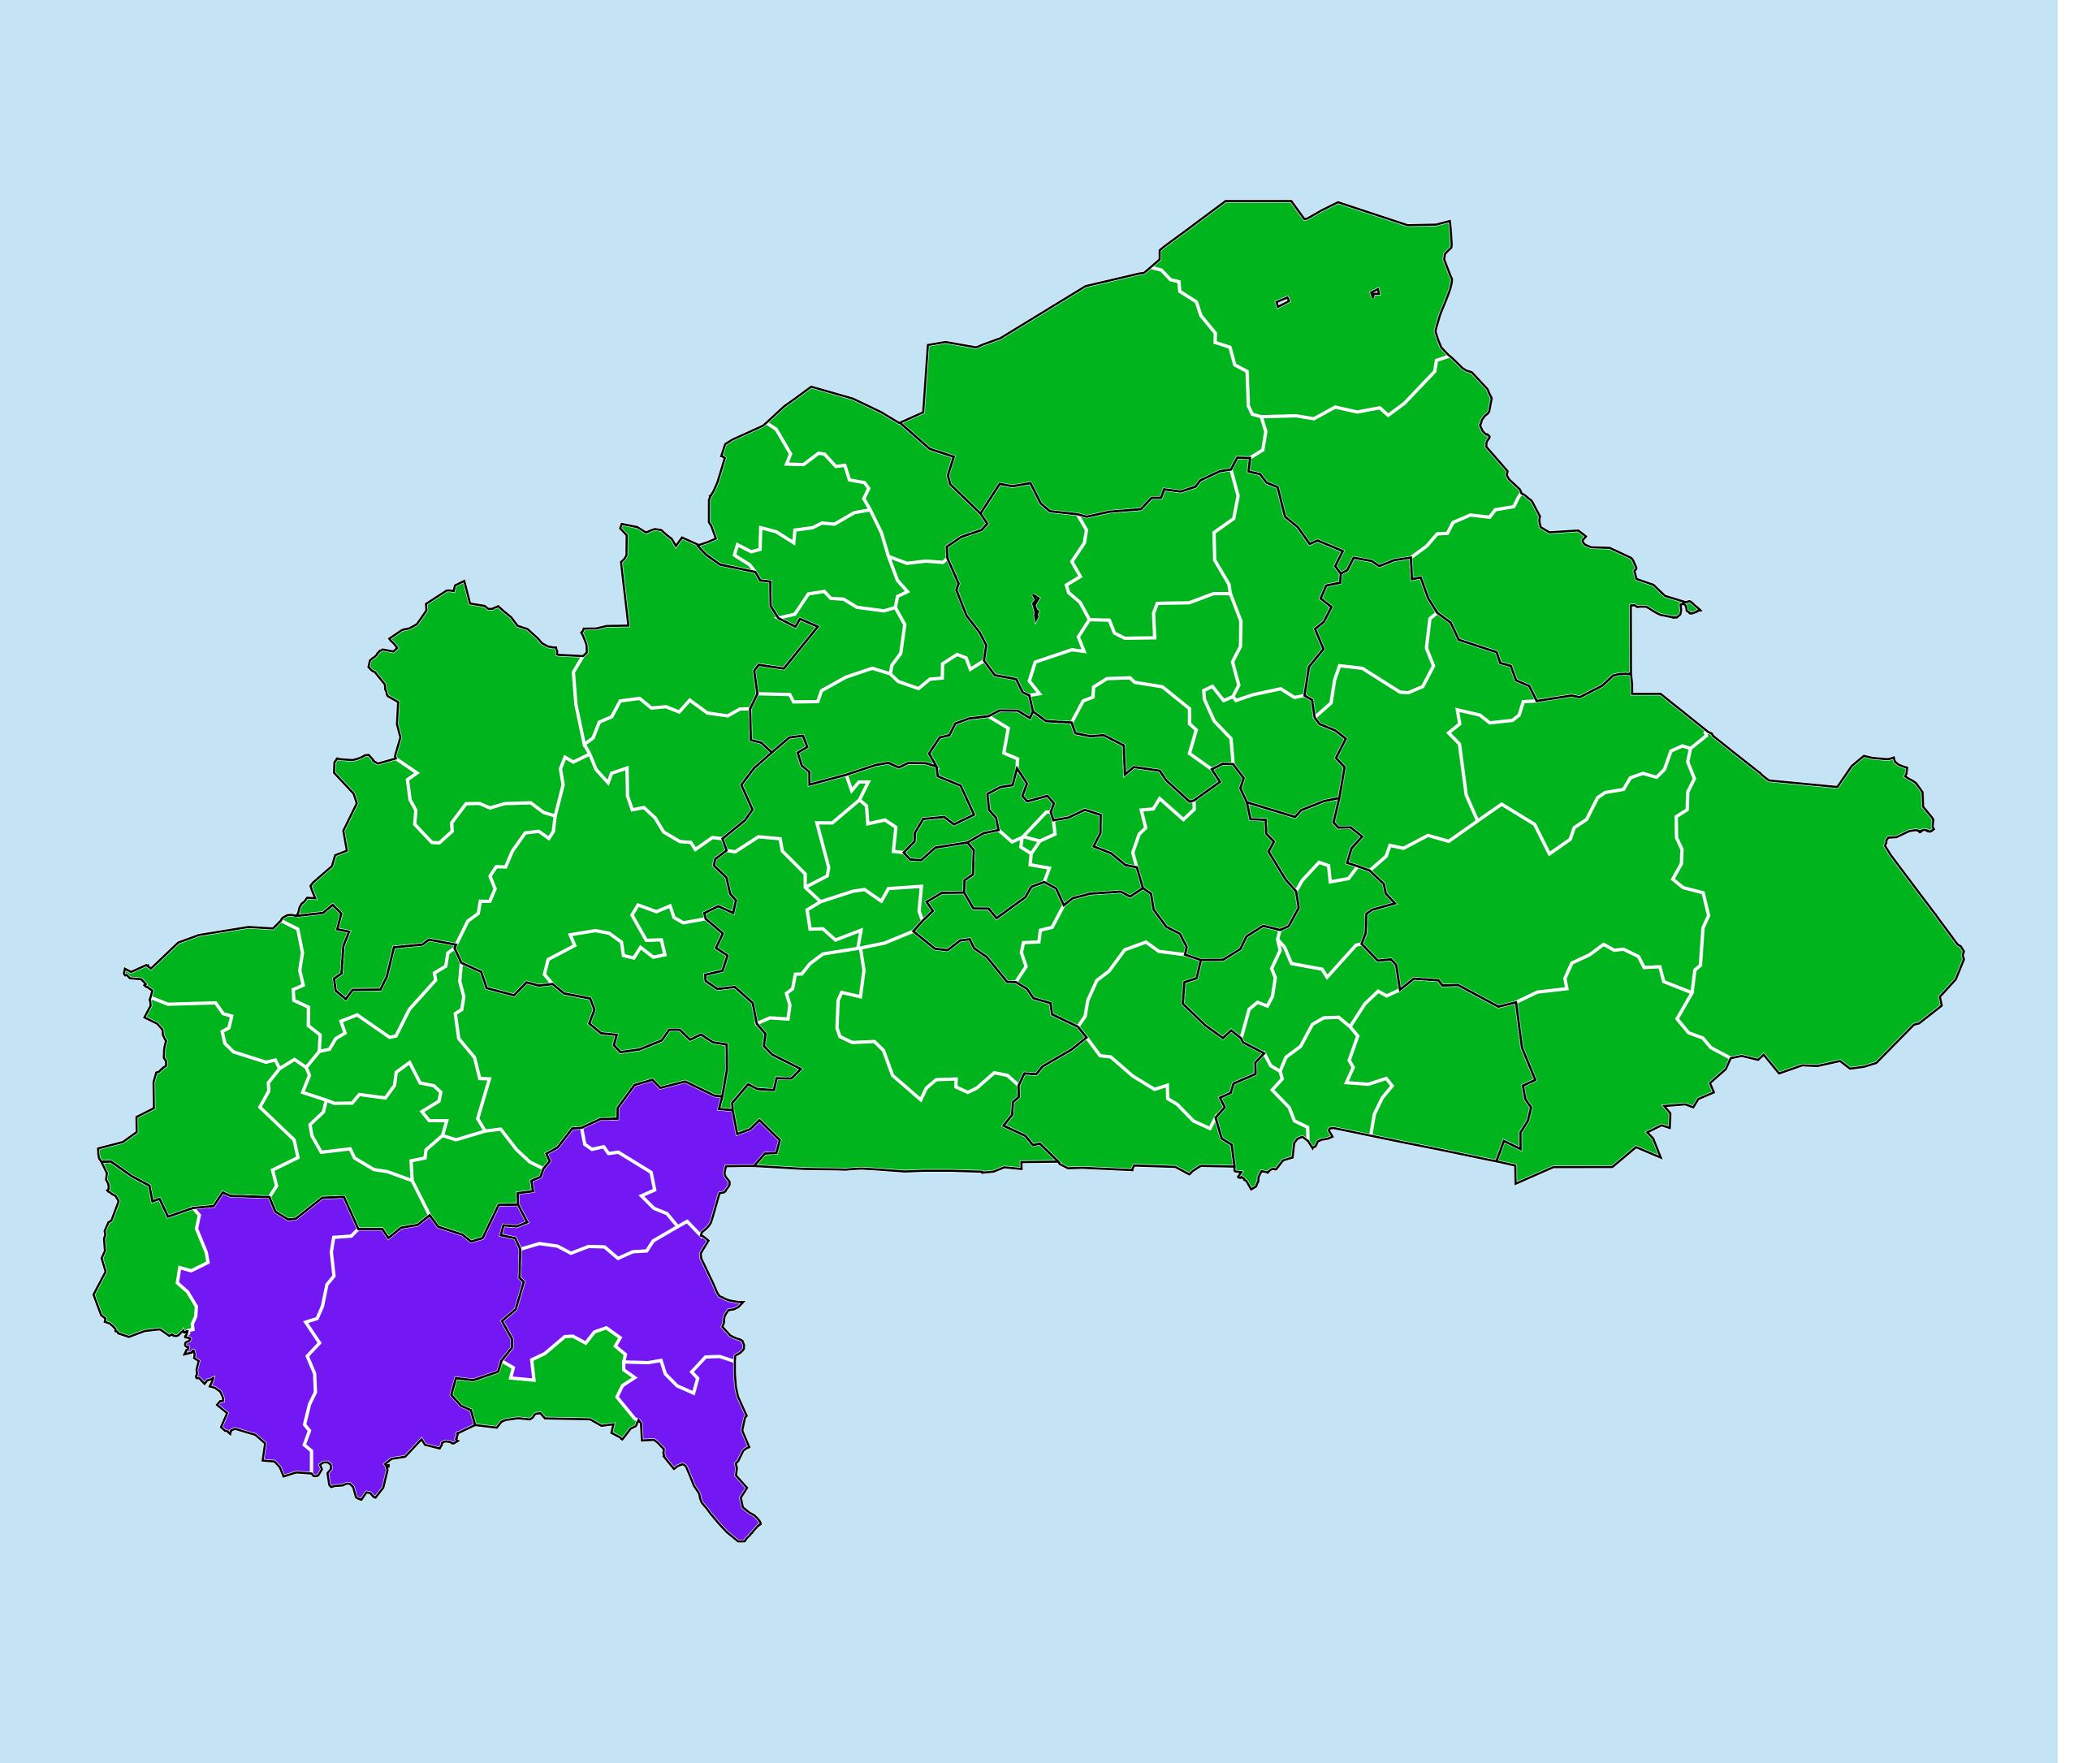

## Burkina Faso (2013-2018)

Number of MDA rounds for Onchocerciasis (Geographic coverage)

Onchocerciasis > MDA/PC rounds > Geographic coverage

Boundaries, names and designations used here do not imply expression of WHO opinion concerning the legal status of any country, territory or area, or of its authorities, or concerning delimitation of frontiers or boundaries. Dotted / dashed lines represent approximate border lines for which there may not yet be full agreement.