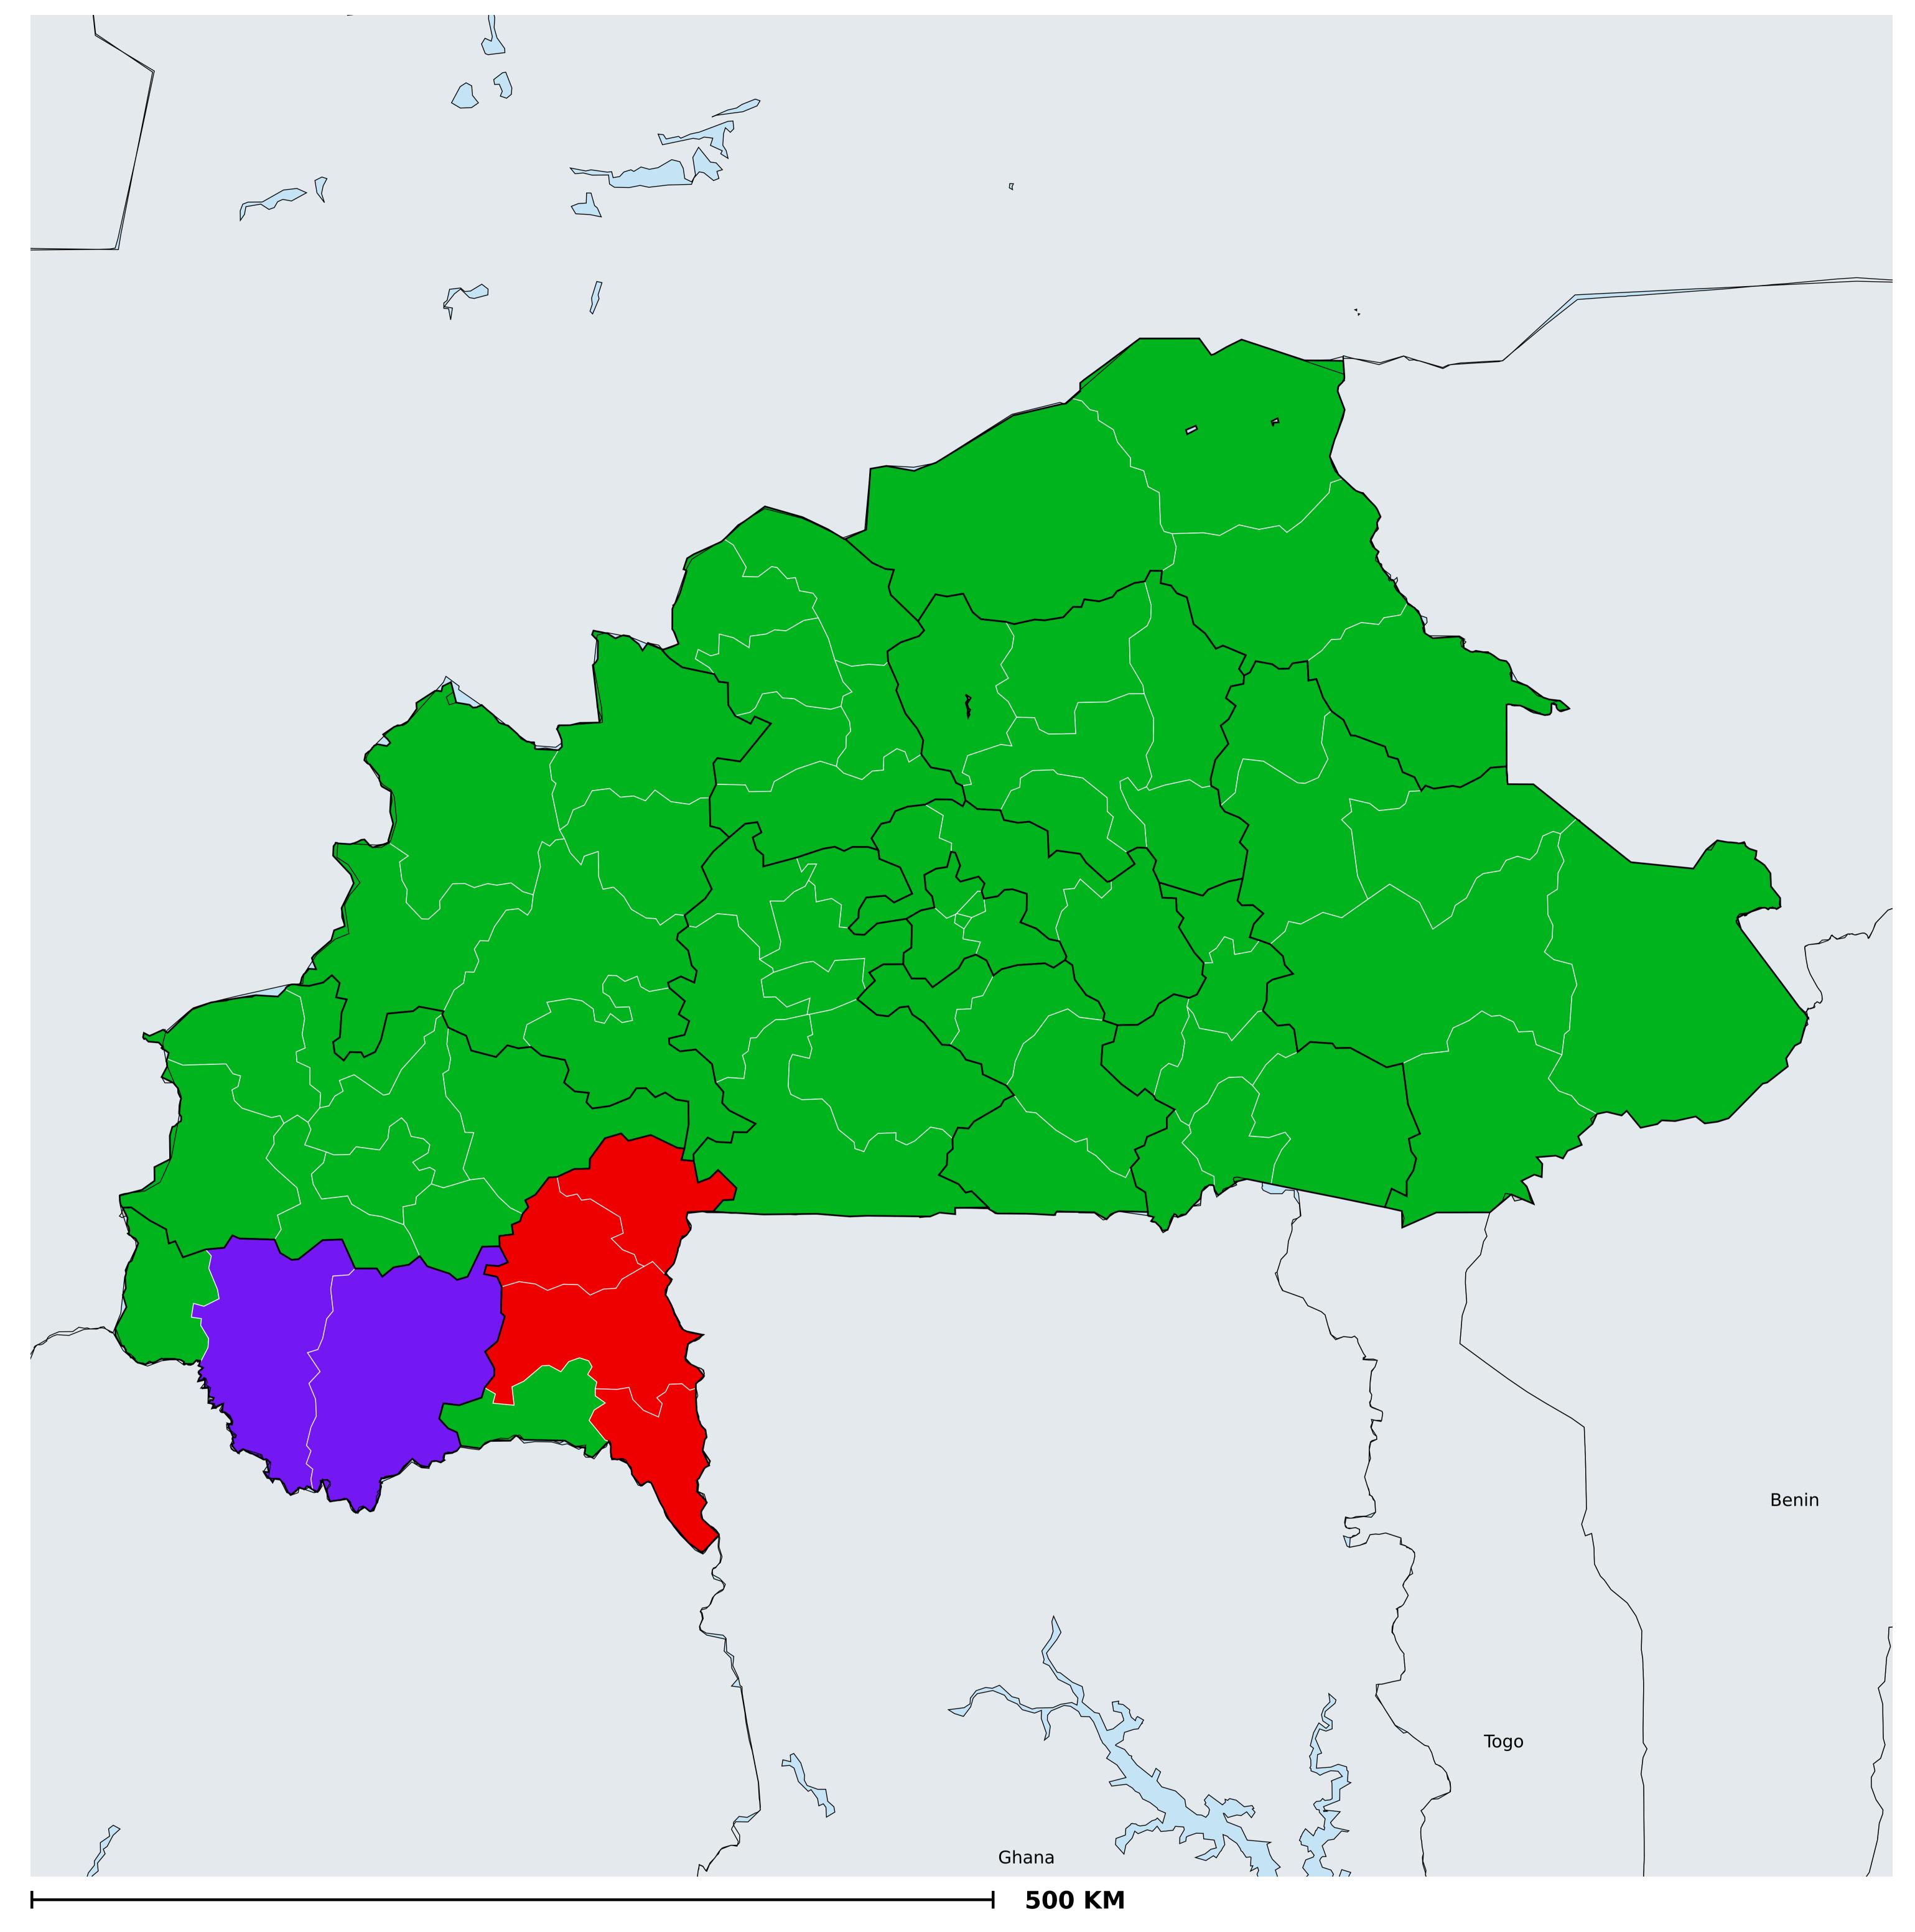

## Burkina Faso (2021)

## Therapeutic MDA/PC coverage of Onchocerciasis

Boundaries, names and designations used here do not imply expression of WHO opinion concerning the legal status of any country, territory or area, or of its authorities, or concerning delimitation of frontiers or boundaries. Dotted / dashed lines represent approximate border lines for which there may not yet be full agreement.

## Onchocerciasis > MDA/PC coverage > Therapeutic coverage

Unknown / consider Oncho Elimination mapping
Not suitable for Onchocerciasis
< 80% coverage
≥80% coverage
Unknown / under LF MDA
MDA not delivered - Endemic
MDA not delivered - under IA
Under post-intervention surveillance
No data available

**Data Source:** Data provided by health ministries to ESPEN through WHO reporting processes. All reasonable precautions have been taken to verify this information Copyright 2024 WHO. All rights reserved. Generated 25 January 2024