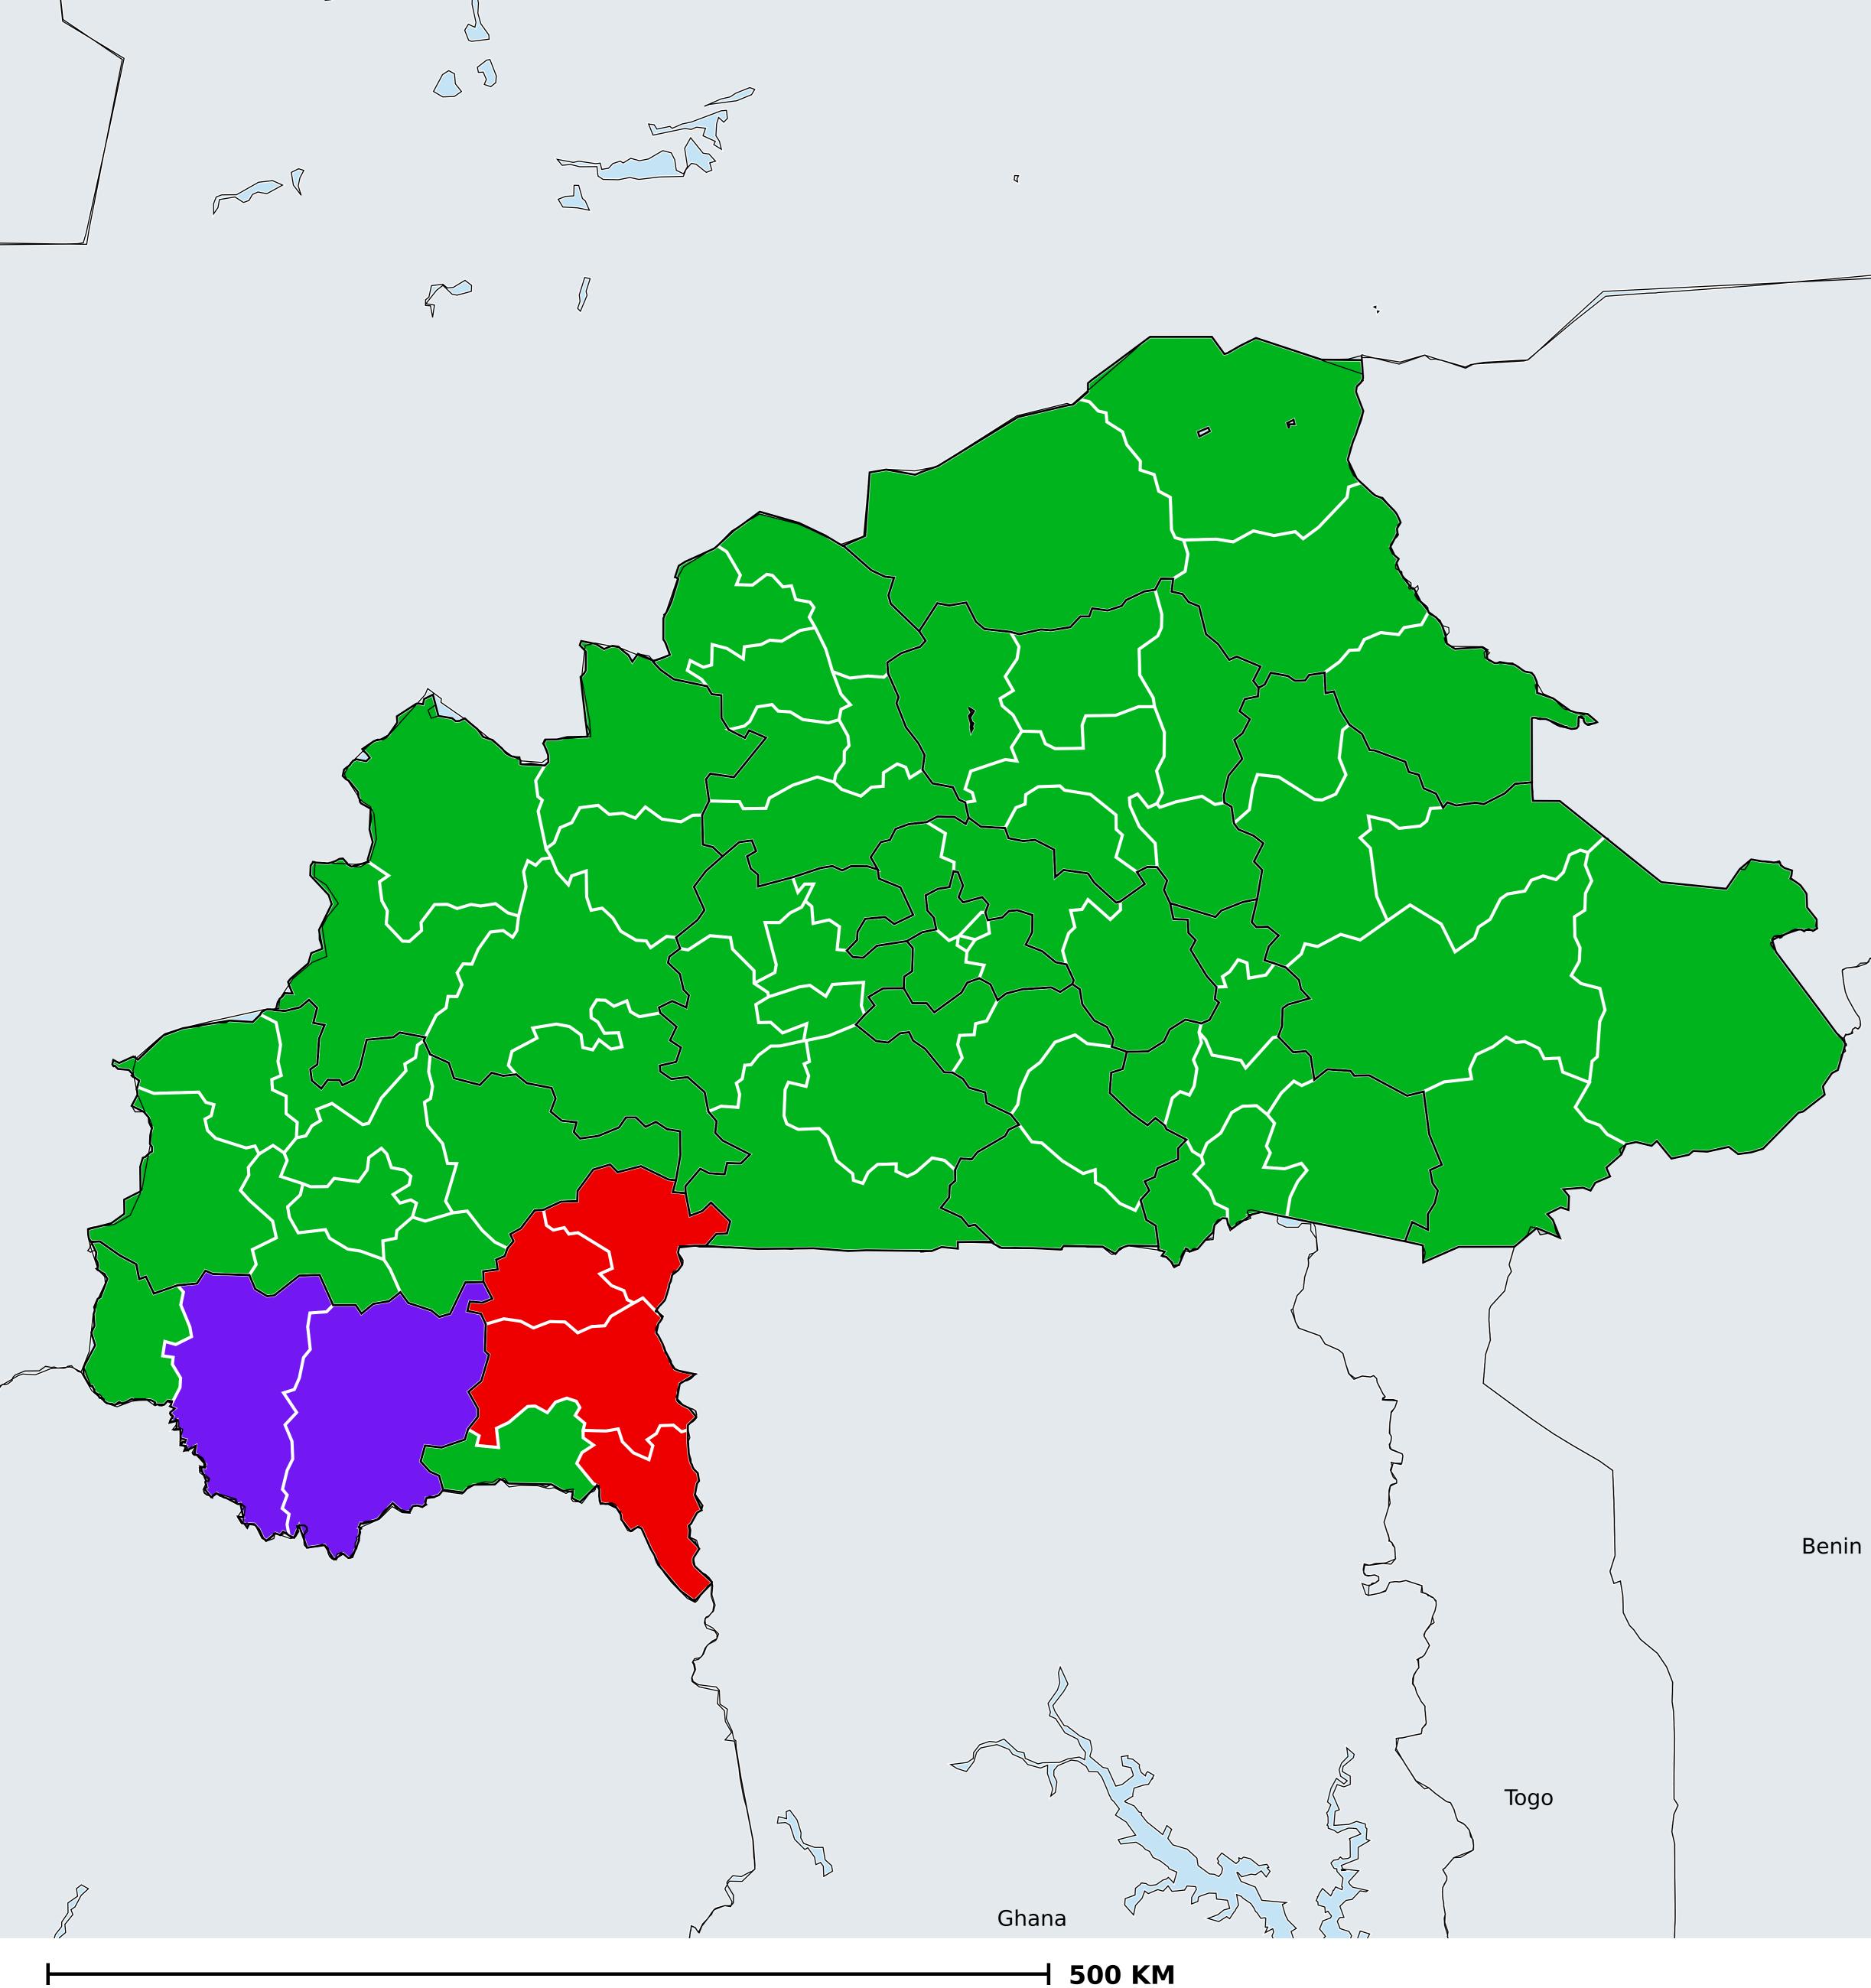

## Burkina Faso (2021) Therapeutic MDA/PC coverage of Onchocerciasis

## Onchocerciasis > MDA/PC coverage > Therapeutic coverage

Unknown / consider Oncho Elimination mapping Not suitable for Onchocerciasis < 80% coverage ≥80% coverage Unknown / under LF MDA MDA not delivered - Endemic MDA not delivered - under IA Under post-intervention surveillance No data available

Boundaries, names and designations used here do not imply expression of WHO opinion concerning the legal status of any country, territory or area, or of its authorities, or concerning delimitation of frontiers or boundaries. Dotted / dashed lines represent approximate border lines for which there may not yet be full agreement.