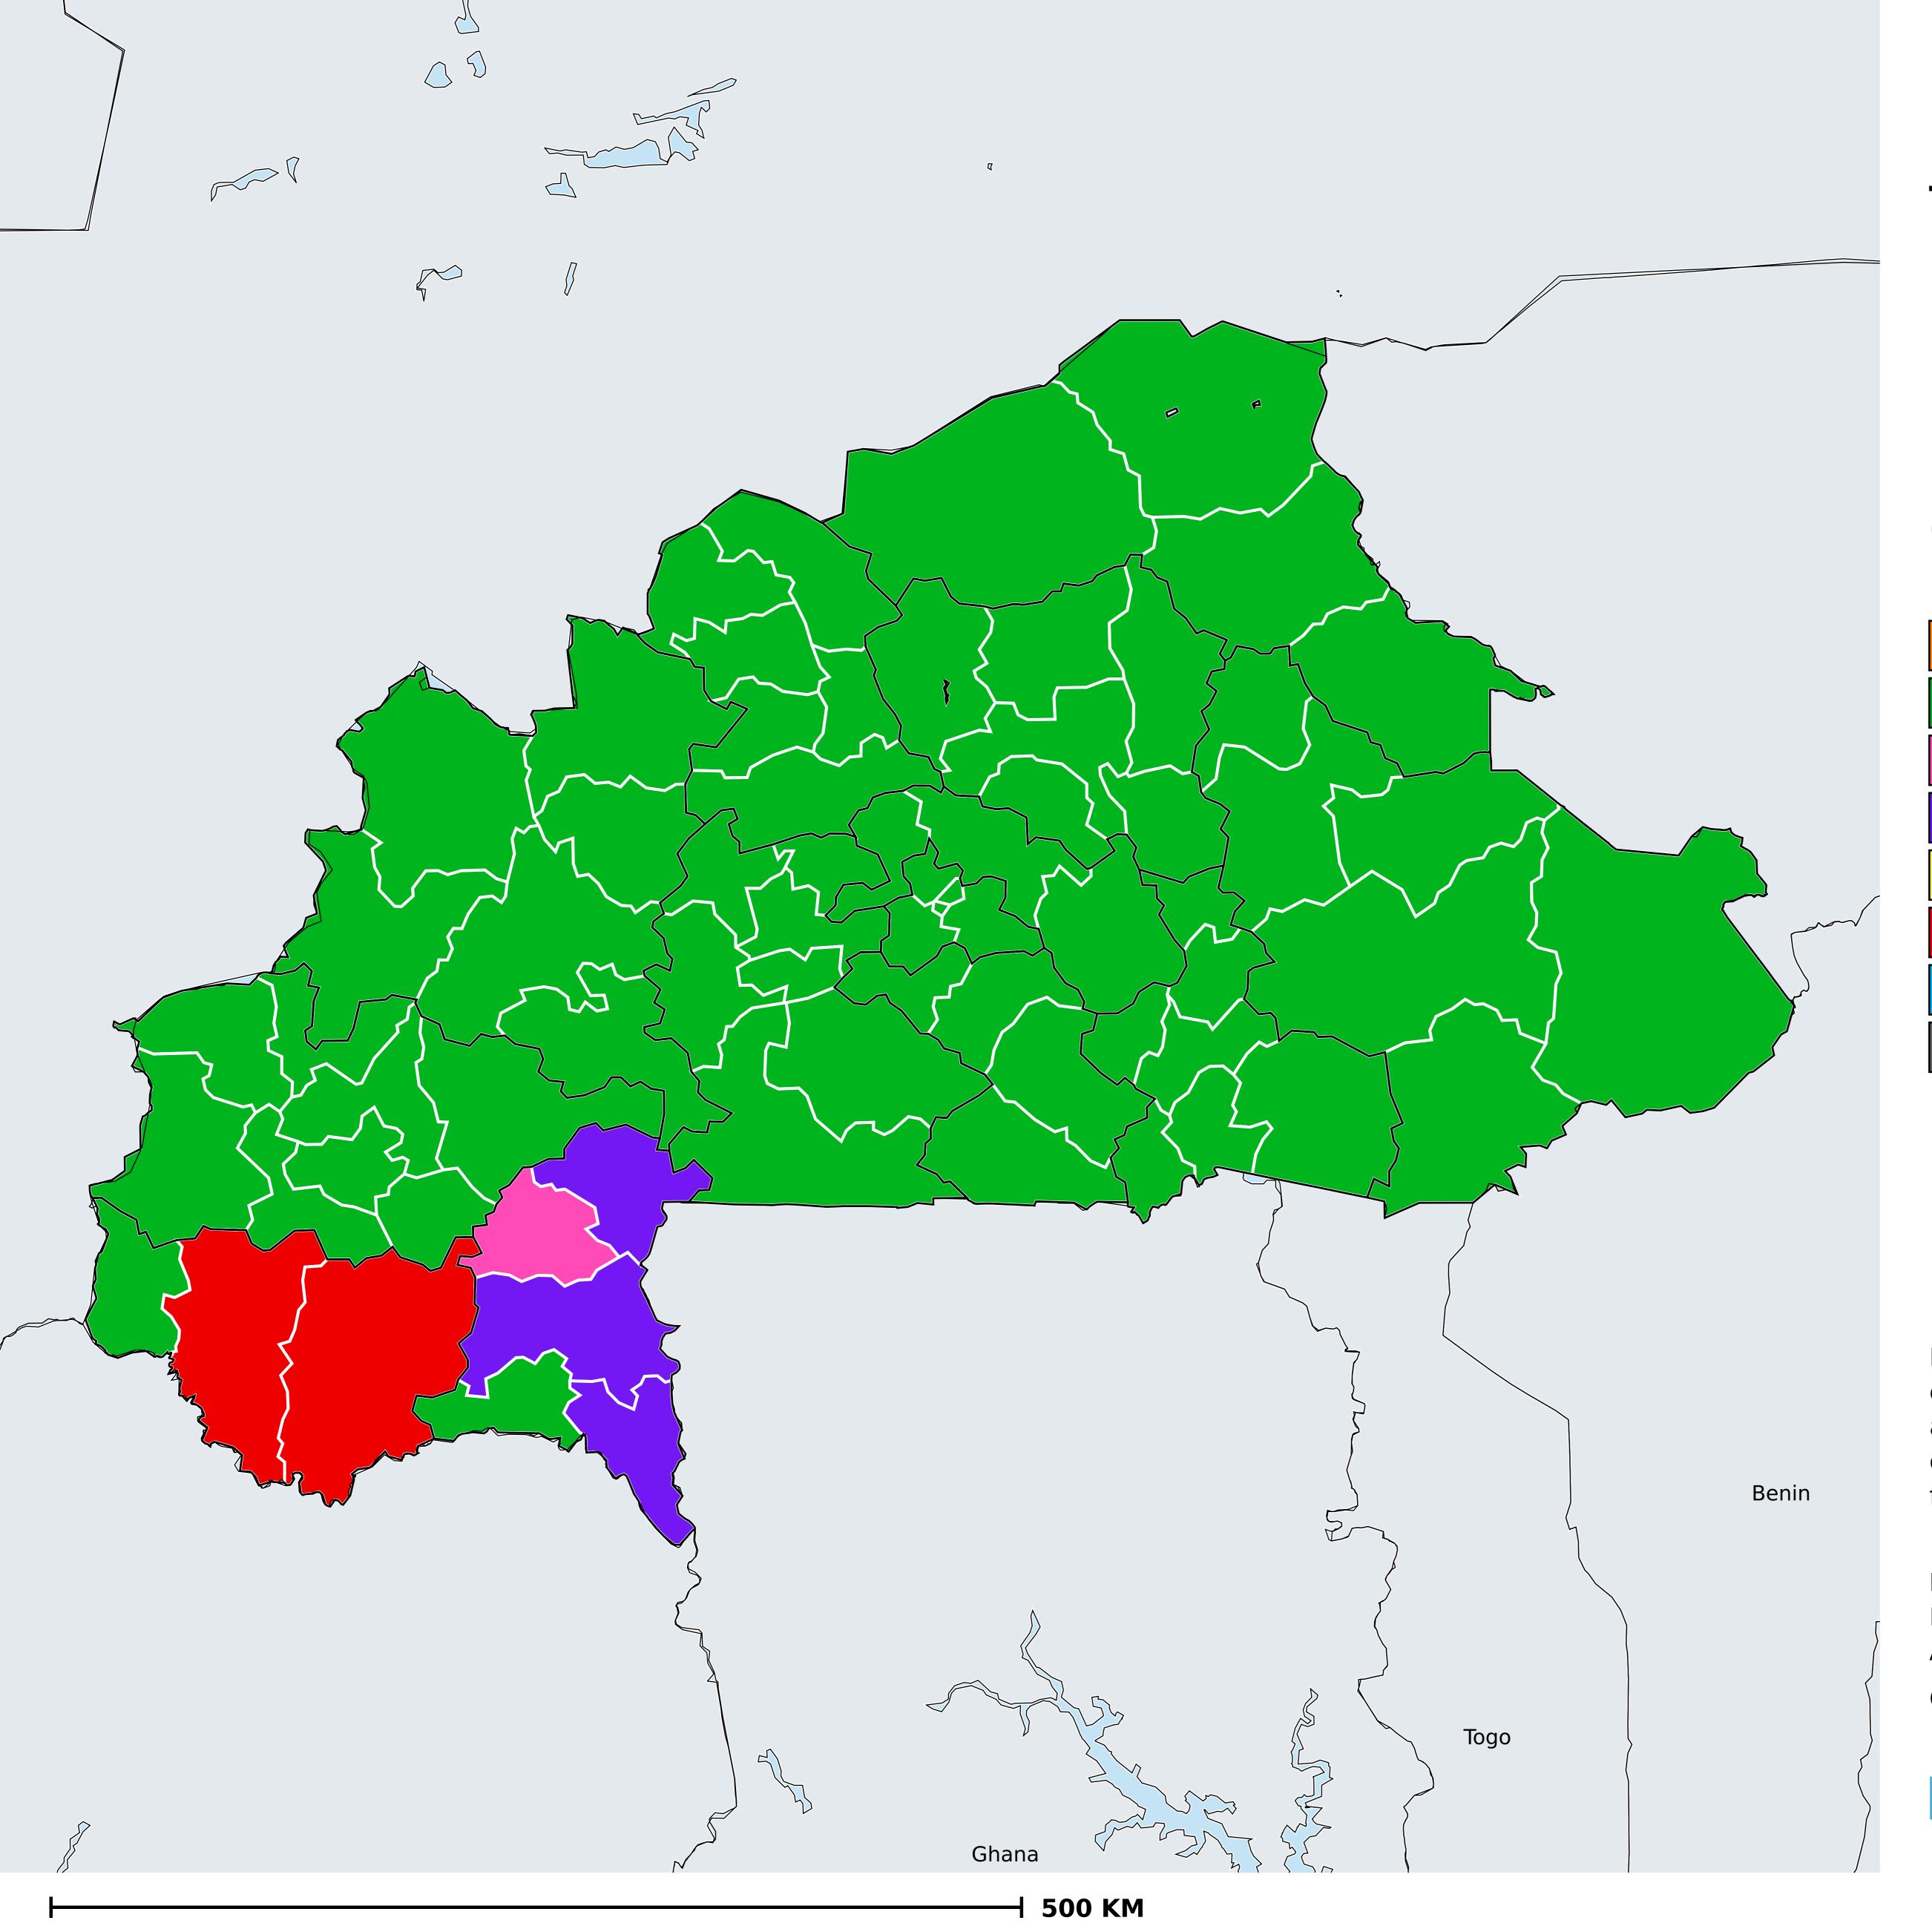

## Burkina Faso (2020)

## Therapeutic MDA/PC coverage of Onchocerciasis

Onchocerciasis > MDA/PC coverage > Therapeutic coverage

Unknown / consider Oncho Elimination mapping
Not suitable for Onchocerciasis
< 80% coverage</li>
≥80% coverage
Unknown / under LF MDA
MDA not delivered - Endemic
Under post-intervention surveillance
No data available

Boundaries, names and designations used here do not imply expression of WHO opinion concerning the legal status of any country, territory or area, or of its authorities, or concerning delimitation of frontiers or boundaries. Dotted / dashed lines represent approximate border lines for which there may not yet be full agreement.

## **Data Source:**

Data provided by health ministries to ESPEN through WHO reporting processes. All reasonable precautions have been taken to verify this information

Copyright 2023 WHO. All rights reserved. Generated 17 September 2023