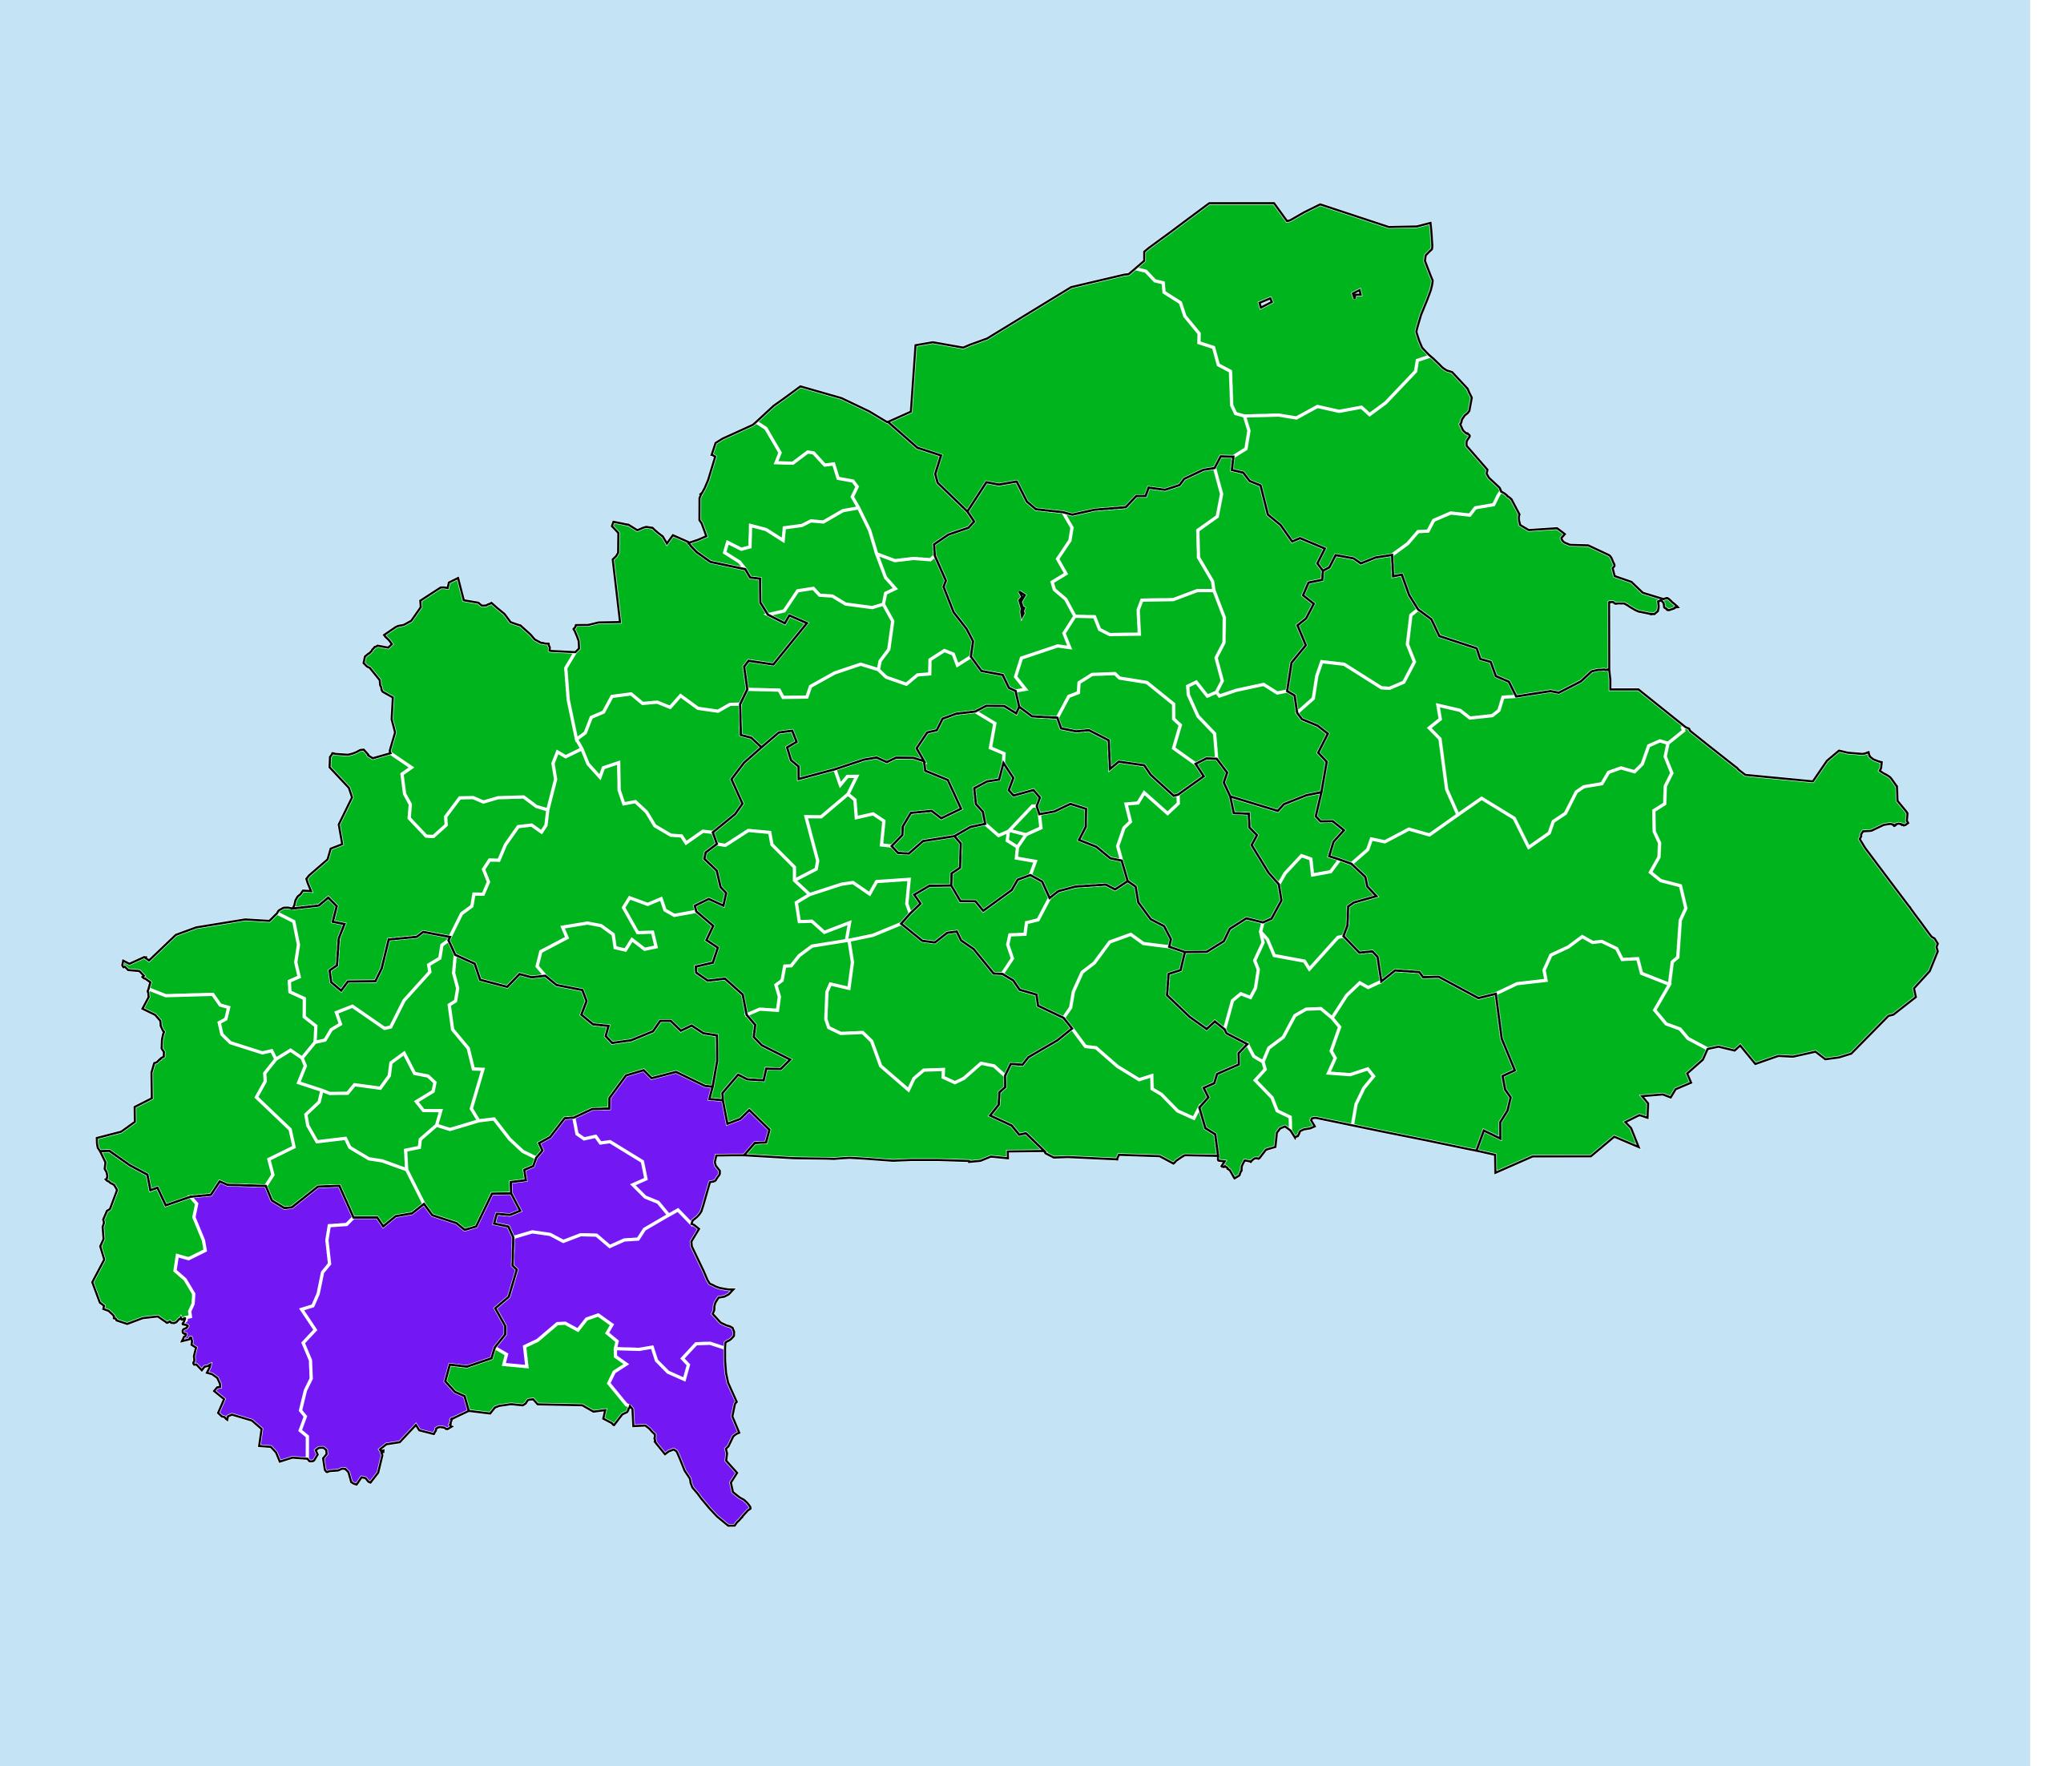

## Burkina Faso (2018)

## Therapeutic MDA/PC coverage of Onchocerciasis

Onchocerciasis > MDA/PC coverage > Therapeutic coverage

Boundaries, names and designations used here do not imply expression of WHO opinion concerning the legal status of any country, territory or area, or of its authorities, or concerning delimitation of frontiers or boundaries. Dotted / dashed lines represent approximate border lines for which there may not yet be full agreement.