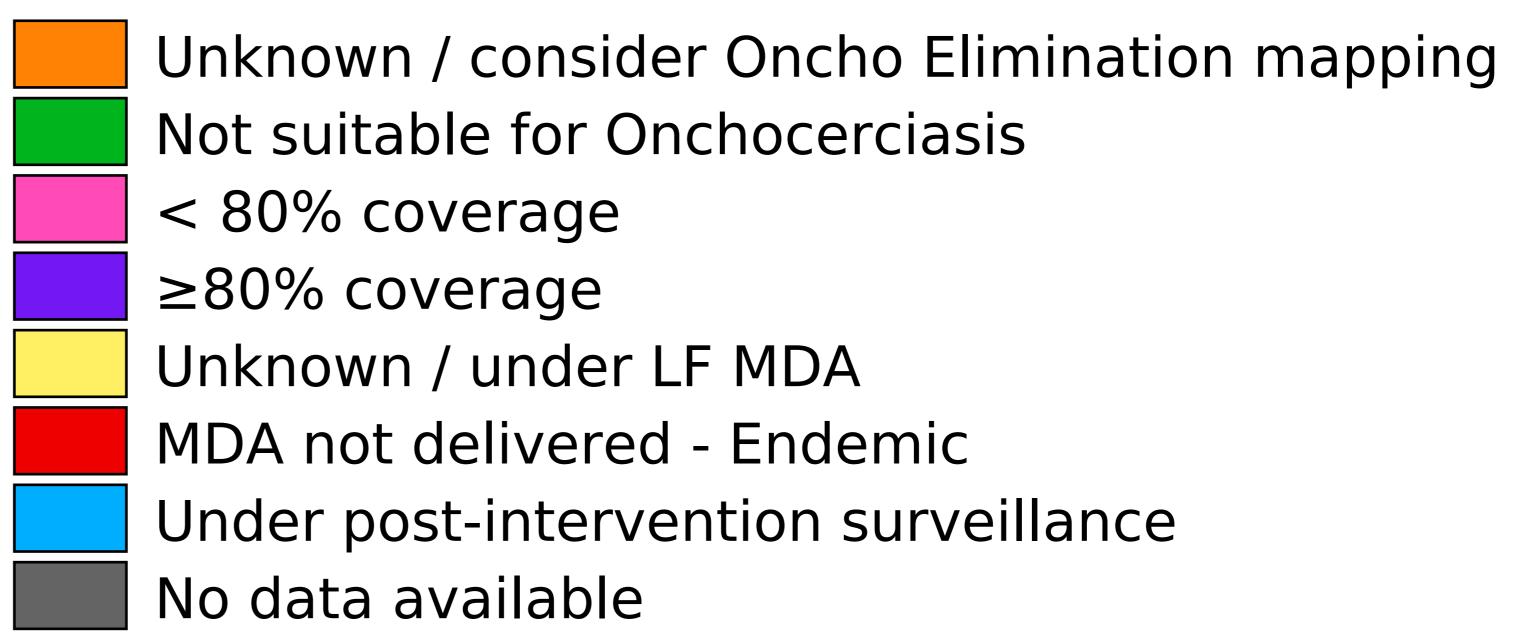

## Therapeutic MDA/PC coverage of Onchocerciasis

Onchocerciasis > MDA/PC coverage > Therapeutic coverage

Boundaries, names and designations used here do not imply expression of WHO opinion concerning the legal status of any country, territory or area, or of its authorities, or concerning delimitation of frontiers or boundaries. Dotted / dashed lines represent approximate border lines for which there may not yet be full agreement.