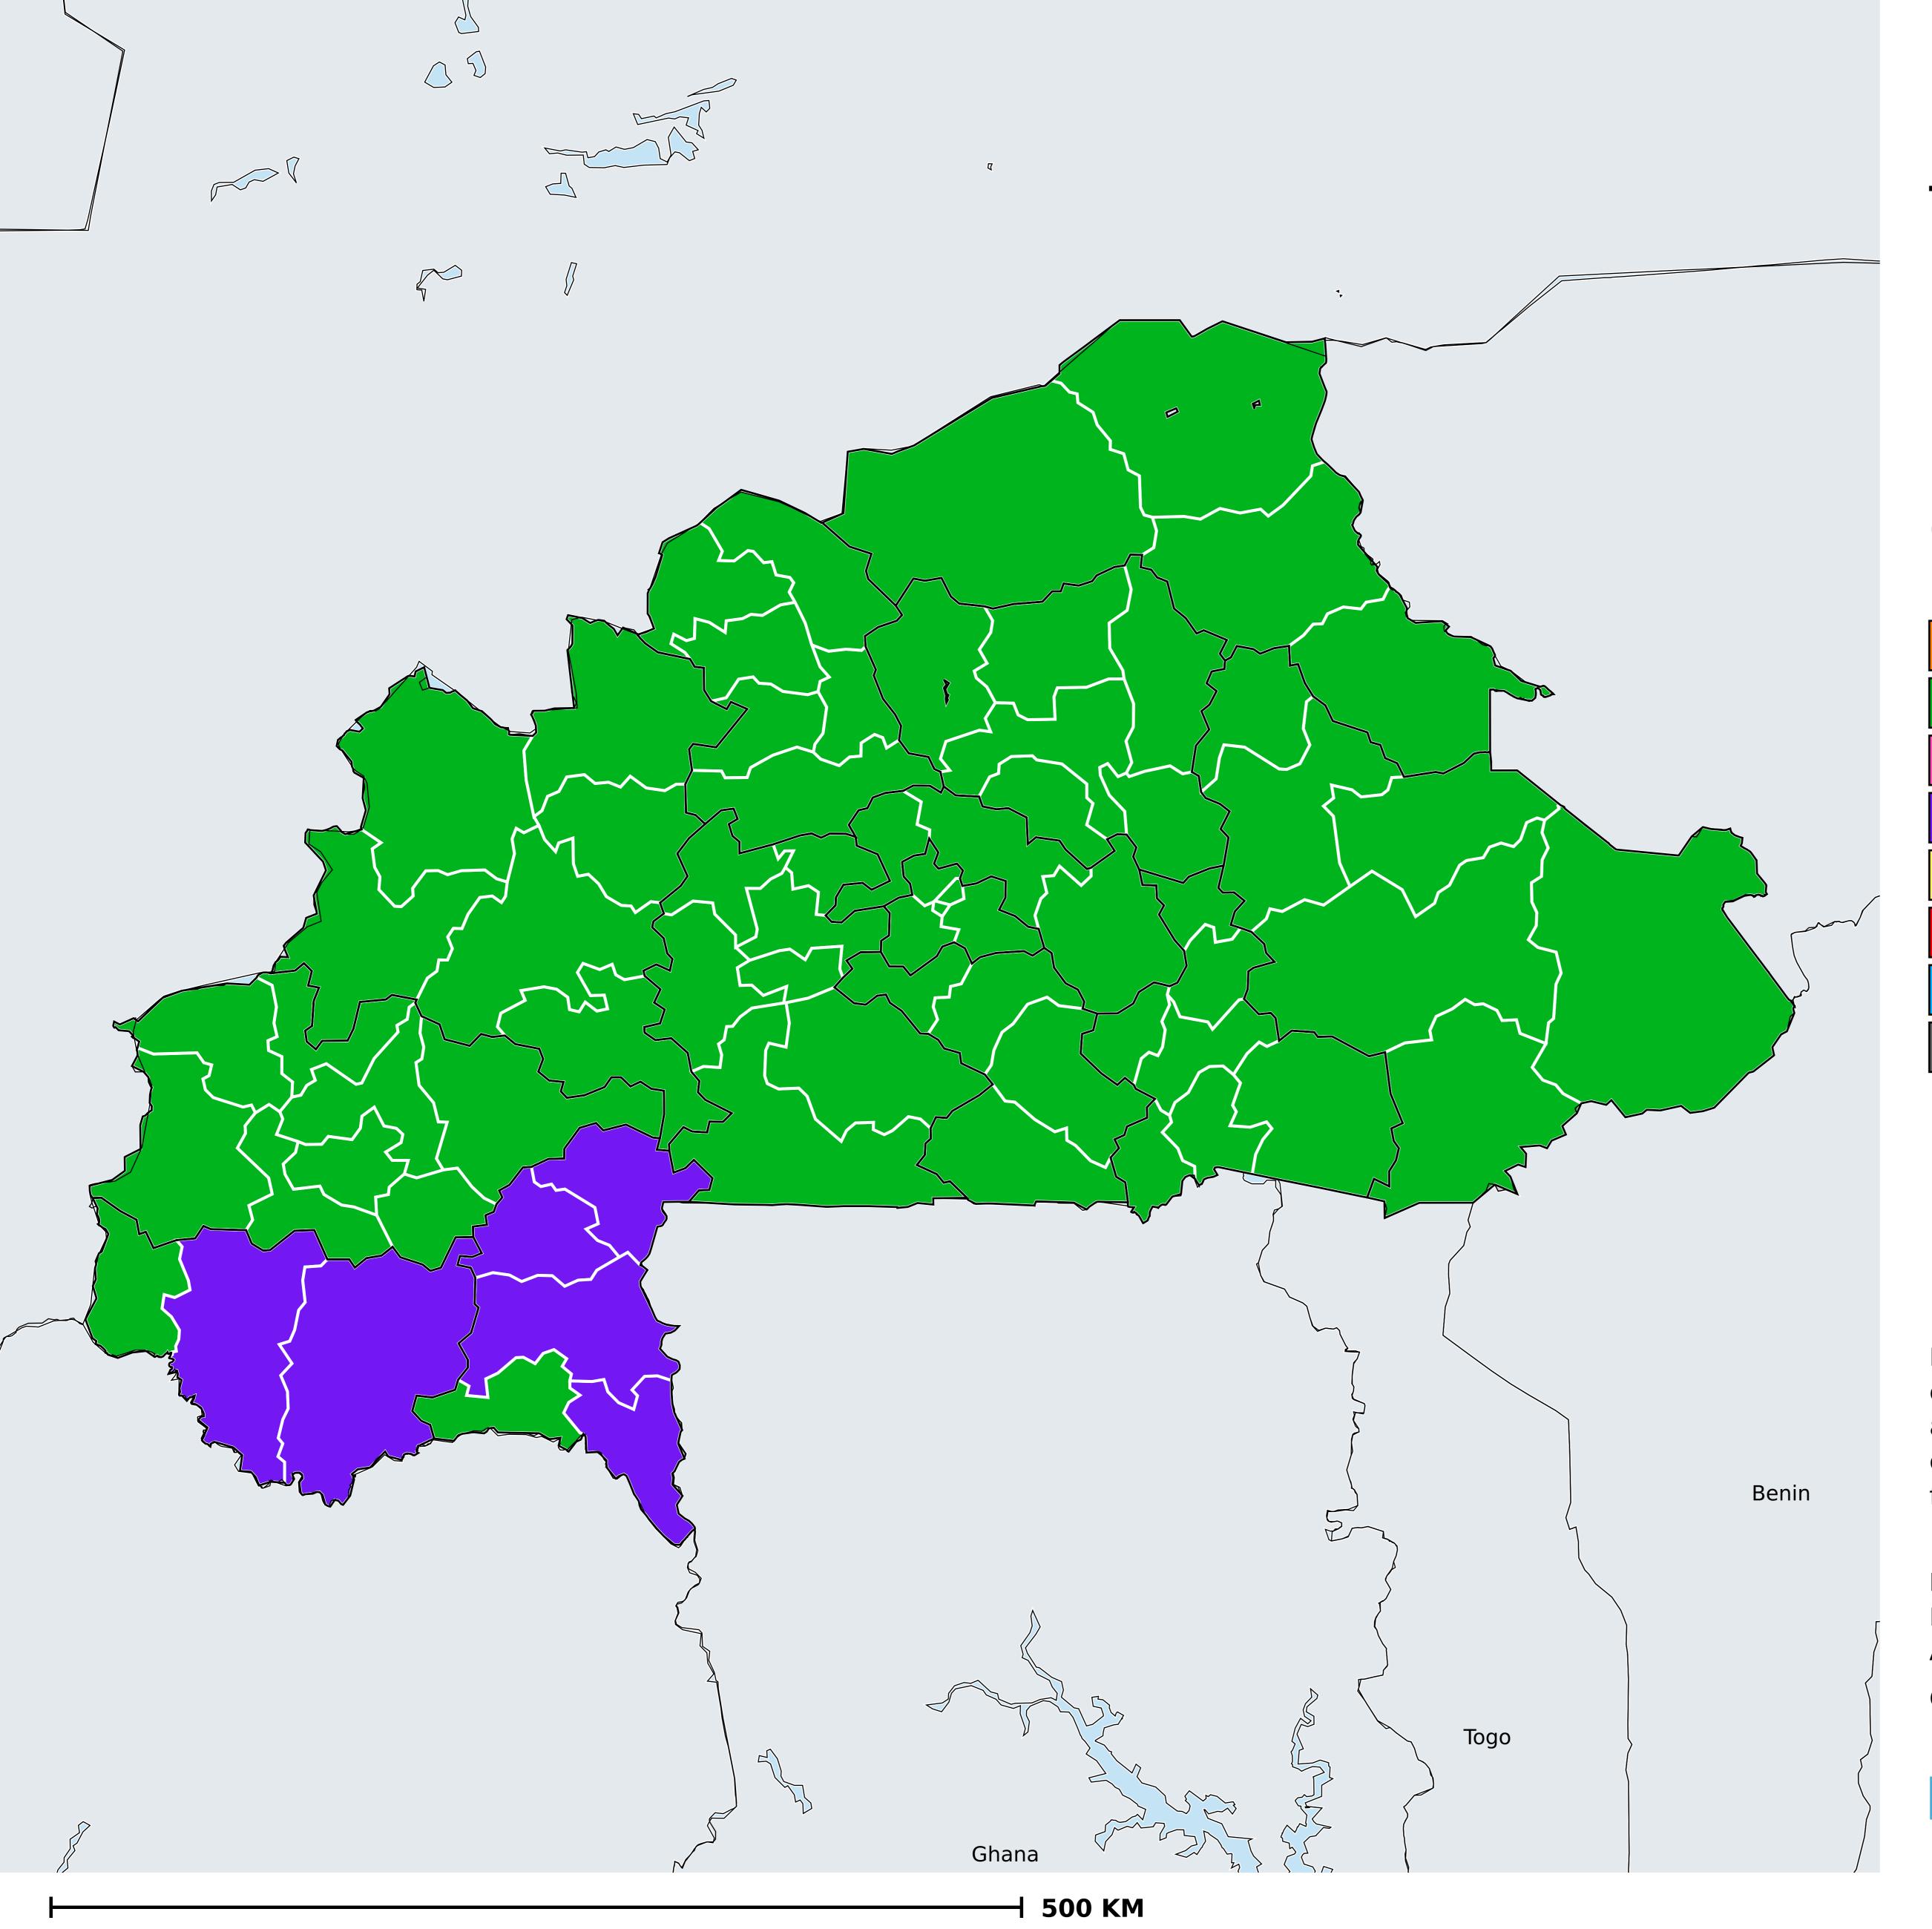

## Therapeutic MDA/PC coverage of Onchocerciasis

Onchocerciasis > MDA/PC coverage > Therapeutic coverage

Unknown / consider Oncho Elimination mapping
Not suitable for Onchocerciasis
< 80% coverage
≥80% coverage
Unknown / under LF MDA
MDA not delivered - Endemic
Under post-intervention surveillance
No data available

Boundaries, names and designations used here do not imply expression of WHO opinion concerning the legal status of any country, territory or area, or of its authorities, or concerning delimitation of frontiers or boundaries. Dotted / dashed lines represent approximate border lines for which there may not yet be full agreement.

## **Data Source:**

Data provided by health ministries to ESPEN through WHO reporting processes. All reasonable precautions have been taken to verify this information

Copyright 2023 WHO. All rights reserved. Generated 17 September 2023