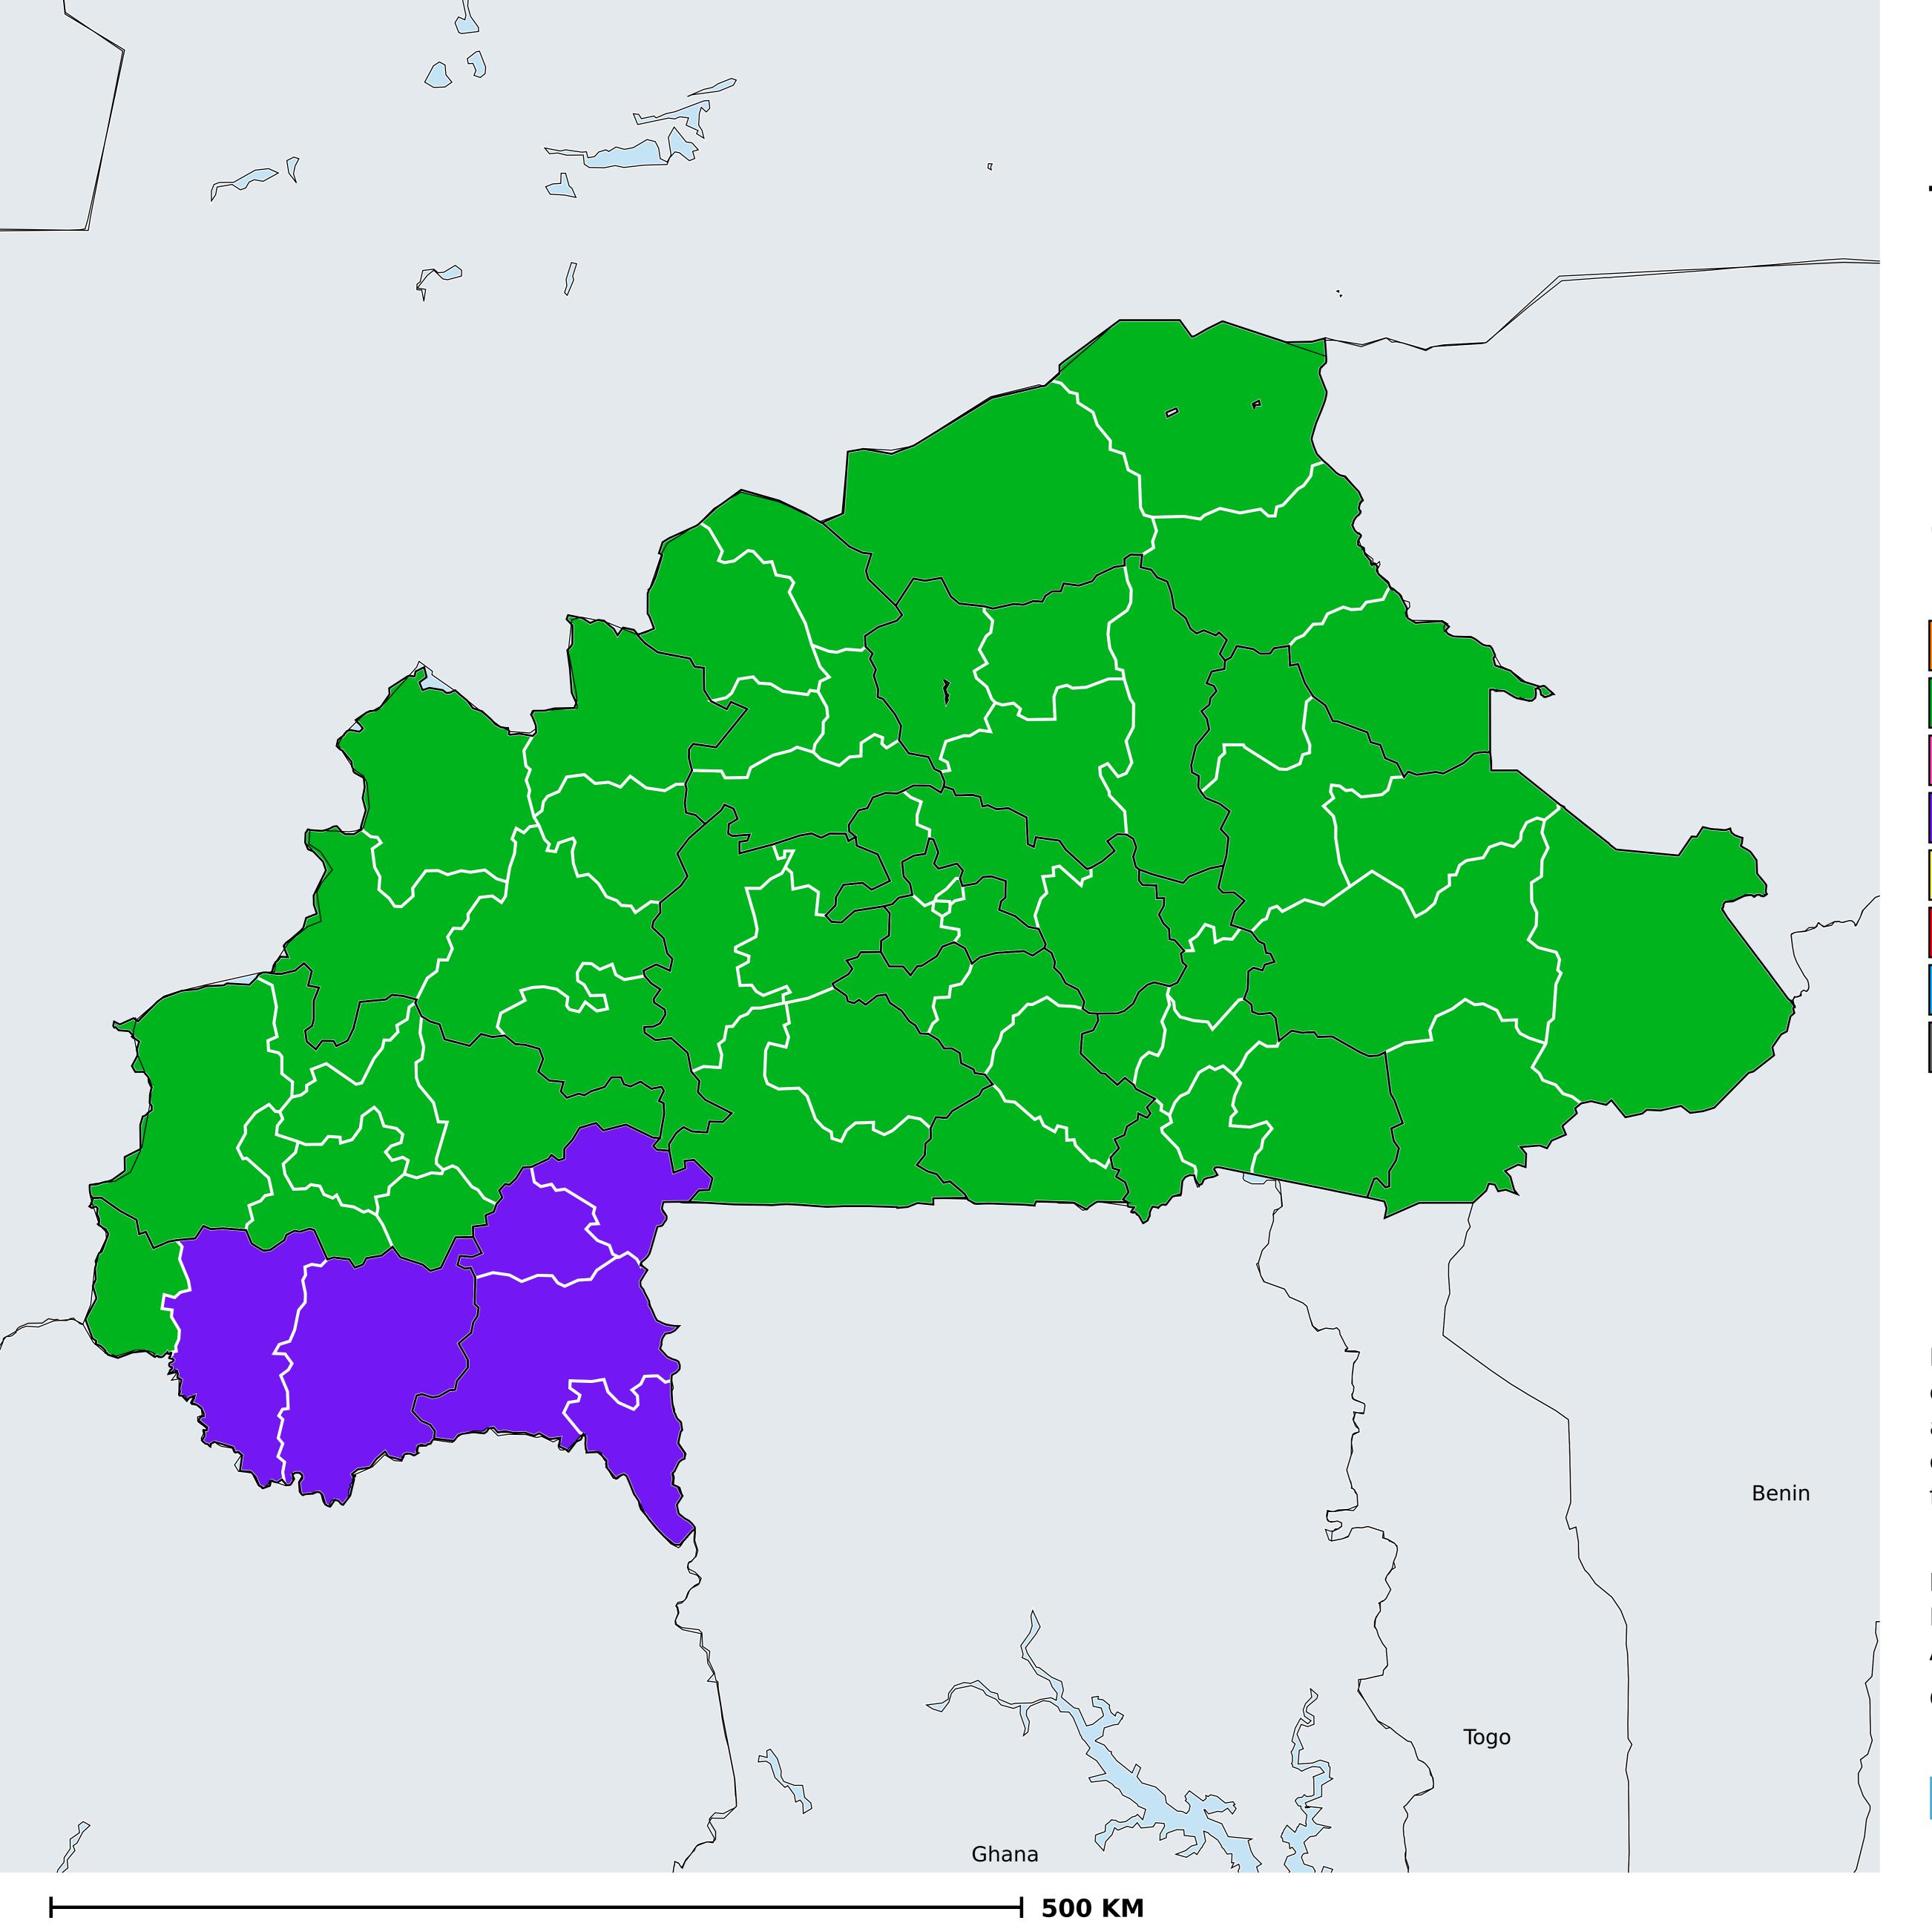

## Burkina Faso (2015)

## Therapeutic MDA/PC coverage of Onchocerciasis

Onchocerciasis > MDA/PC coverage > Therapeutic coverage

Unknown / consider Oncho Elimination mapping
Not suitable for Onchocerciasis
< 80% coverage
≥80% coverage
Unknown / under LF MDA
MDA not delivered - Endemic
Under post-intervention surveillance
No data available

Boundaries, names and designations used here do not imply expression of WHO opinion concerning the legal status of any country, territory or area, or of its authorities, or concerning delimitation of frontiers or boundaries. Dotted / dashed lines represent approximate border lines for which there may not yet be full agreement.

## **Data Source:**

Data provided by health ministries to ESPEN through WHO reporting processes. All reasonable precautions have been taken to verify this information

Copyright 2023 WHO. All rights reserved. Generated 17 September 2023