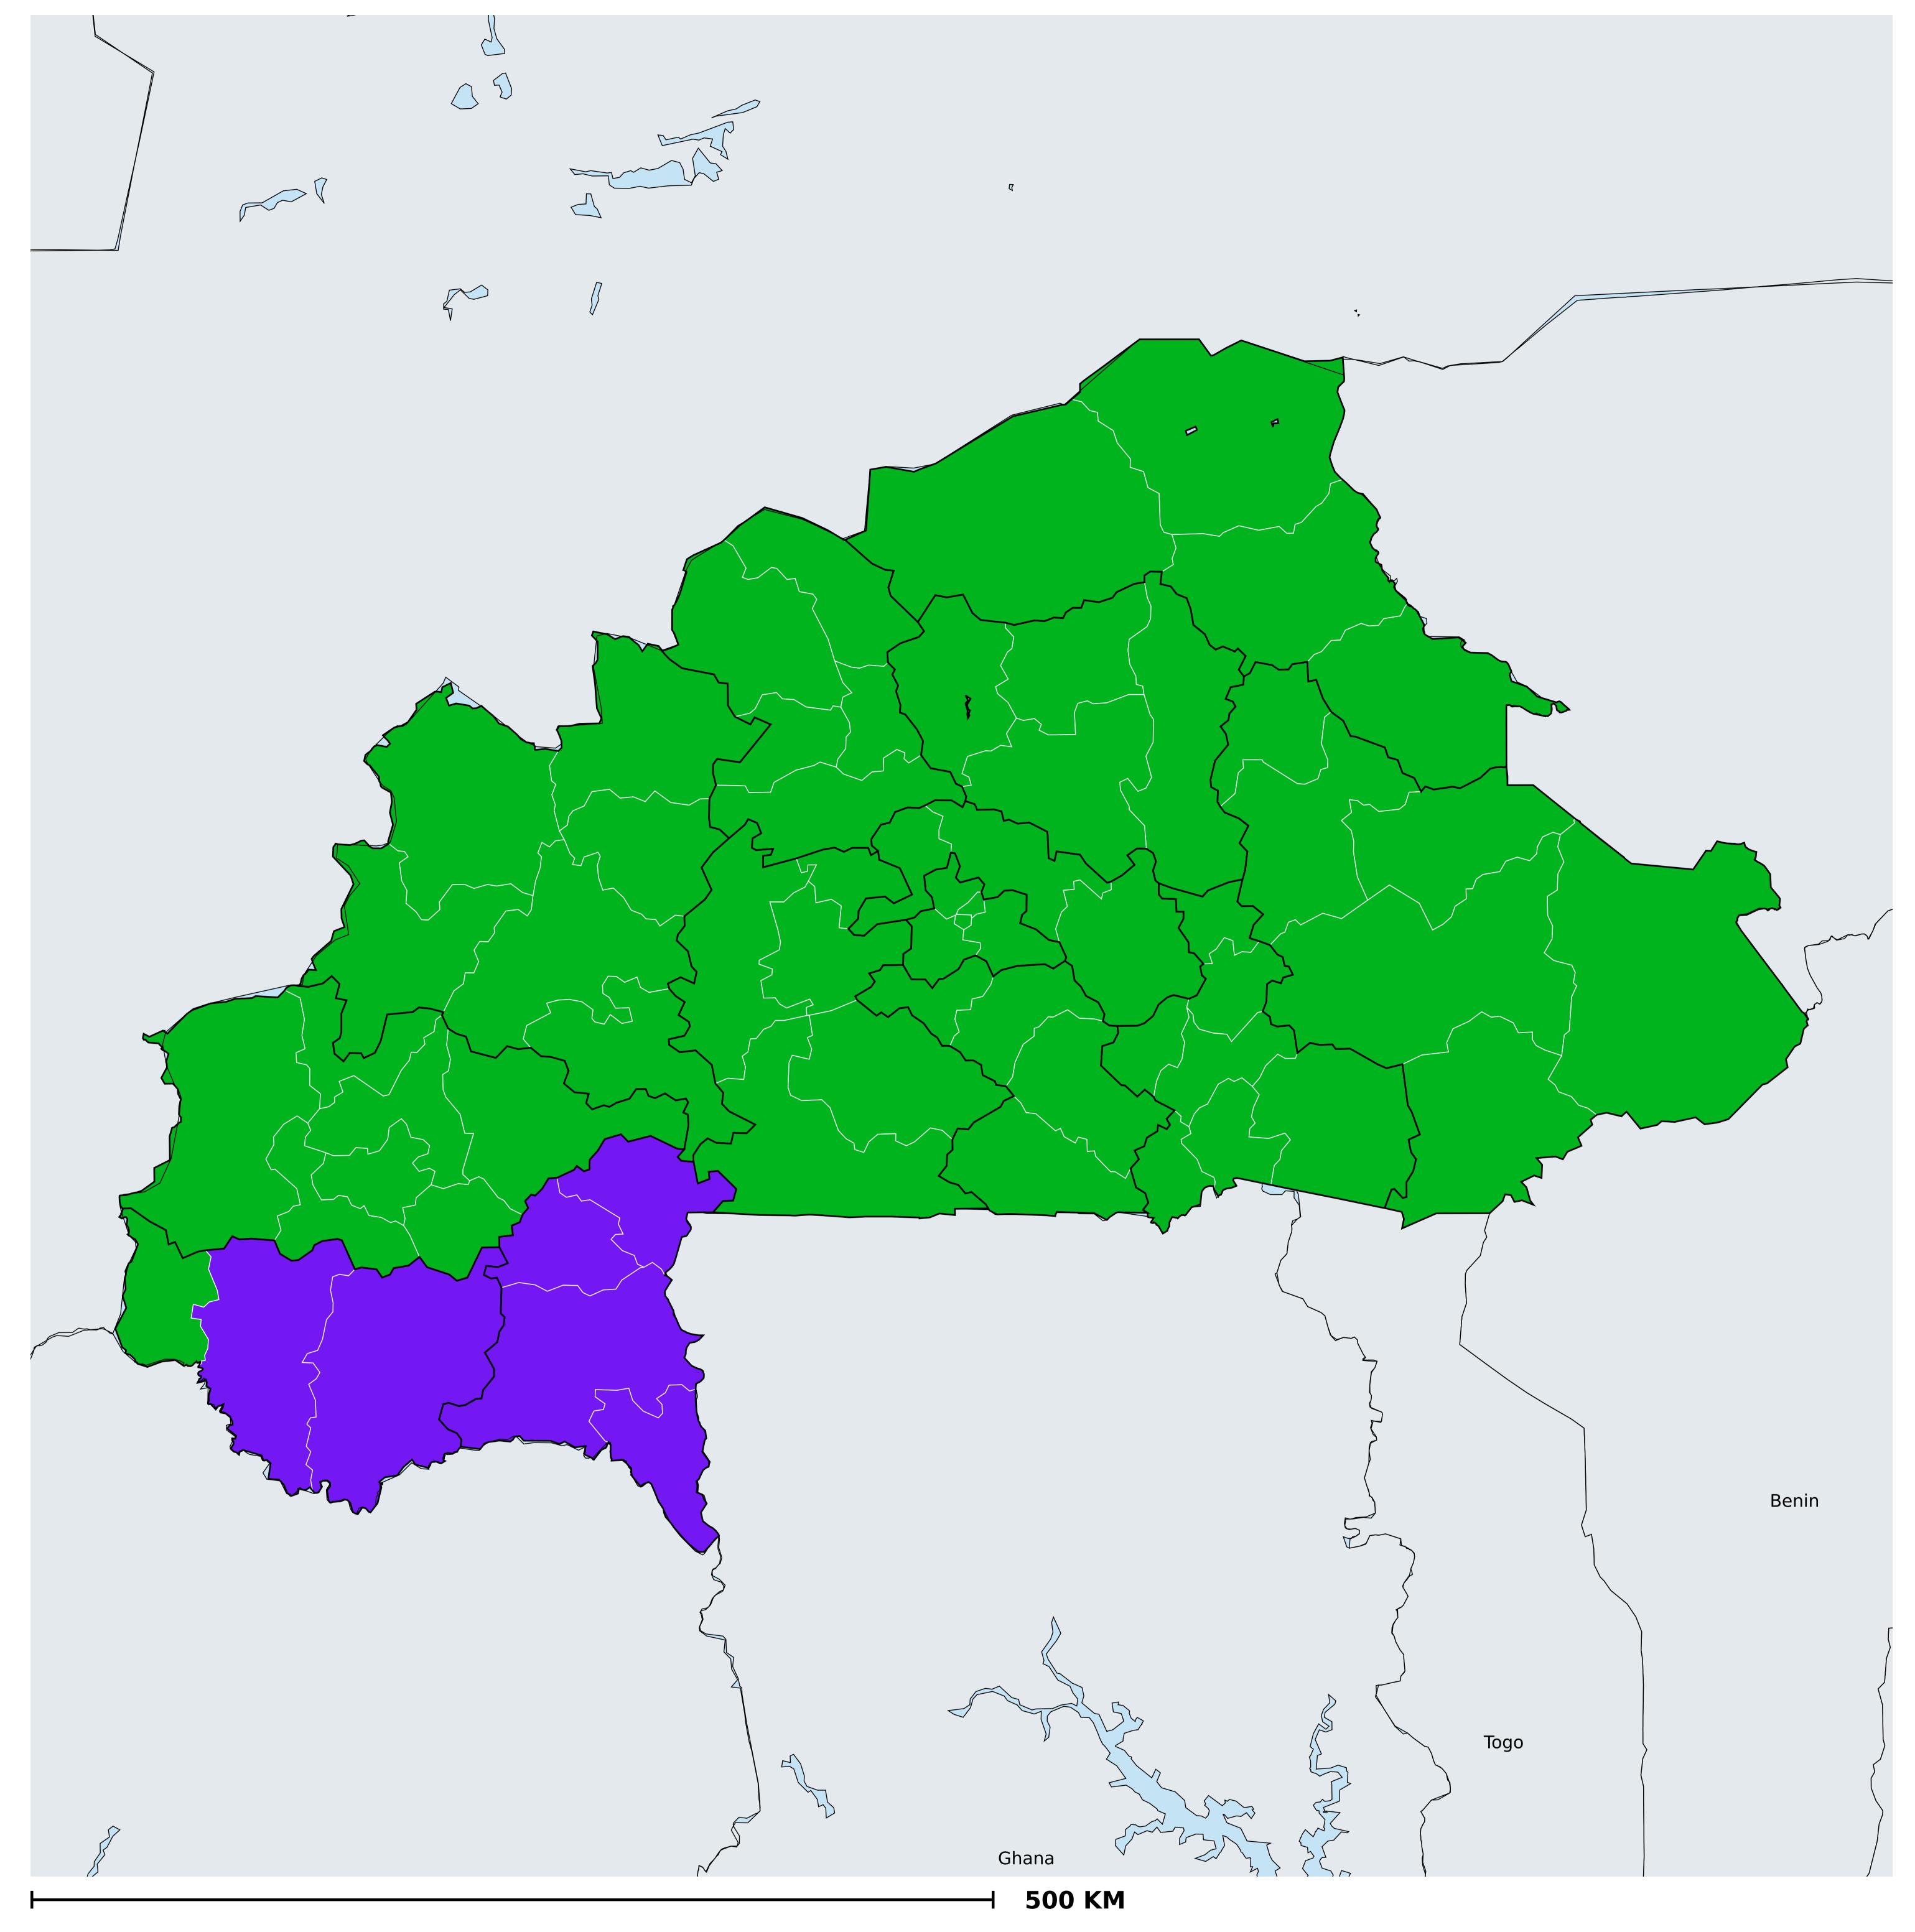

## Burkina Faso (2014)

## Therapeutic MDA/PC coverage of Onchocerciasis

Boundaries, names and designations used here do not imply expression of WHO opinion concerning the legal status of any country, territory or area, or of its authorities, or concerning delimitation of frontiers or boundaries. Dotted / dashed lines represent approximate border lines for which there may not yet be full agreement.

## Onchocerciasis > MDA/PC coverage > Therapeutic coverage

Unknown / consider Oncho Elimination mapping
Not suitable for Onchocerciasis
< 80% coverage
≥80% coverage
Unknown / under LF MDA
MDA not delivered - Endemic
Under post-intervention surveillance
No data available