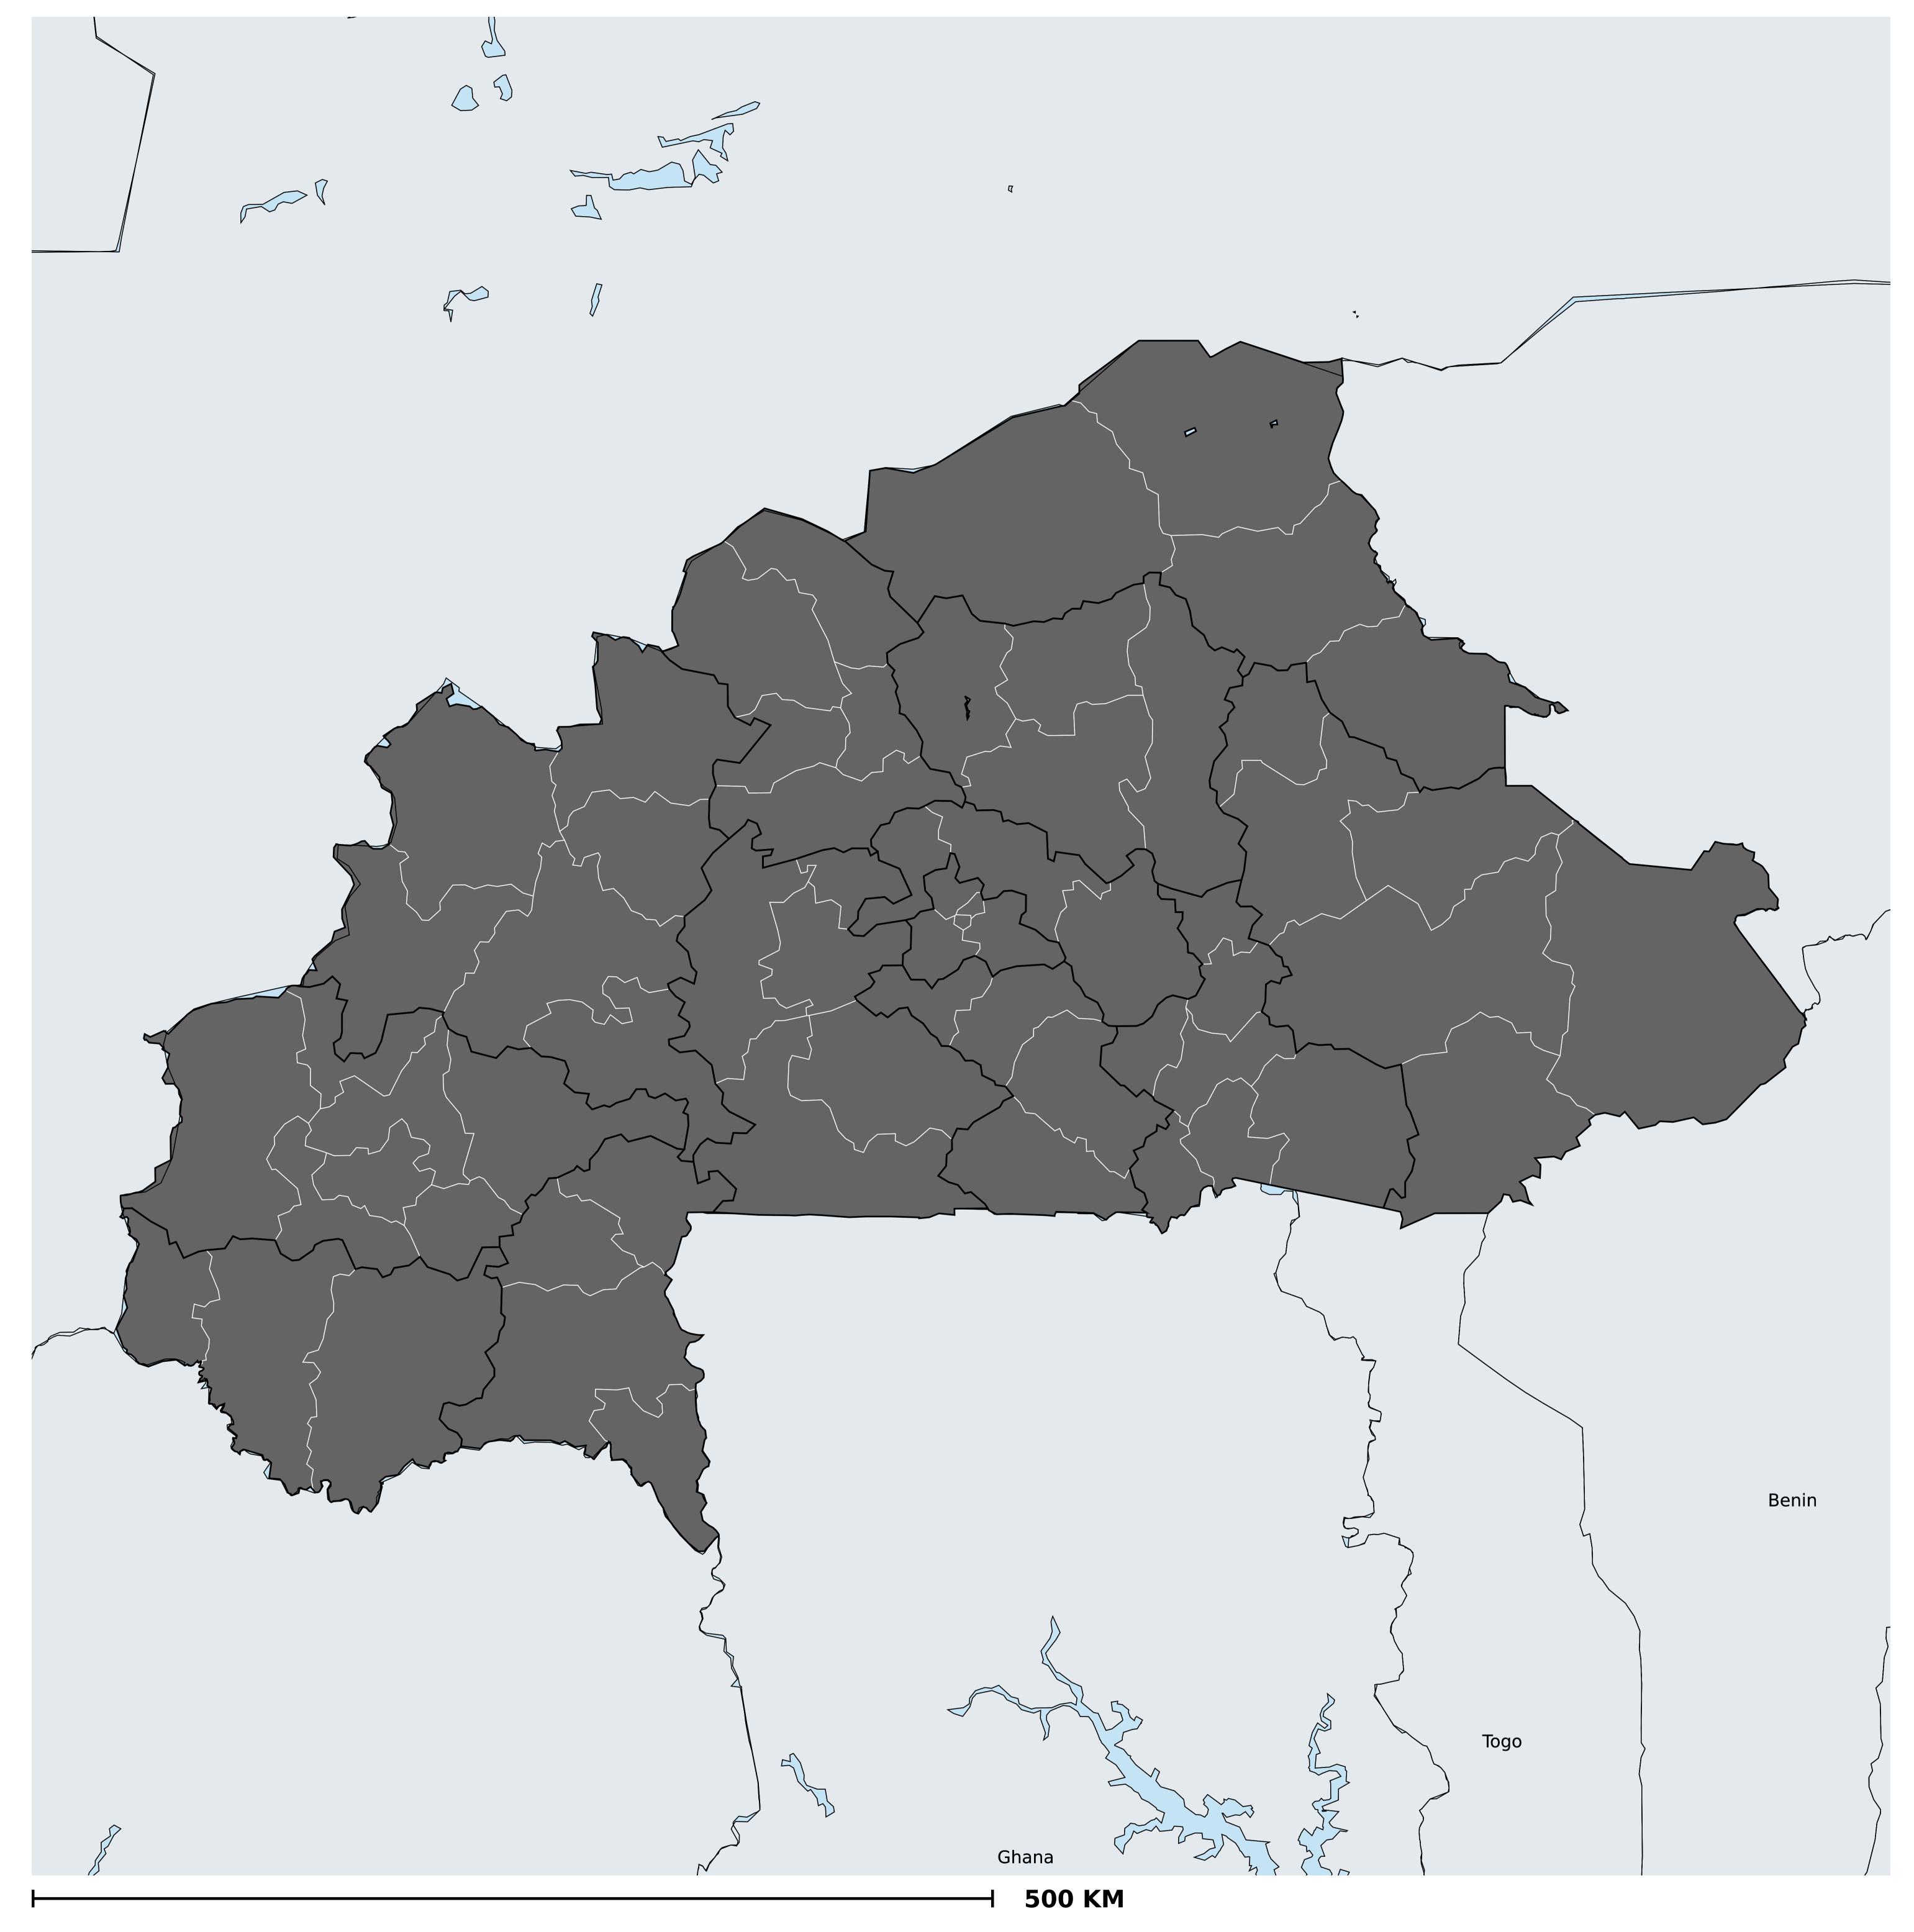

## Burkina Faso (2013)

## Therapeutic MDA/PC coverage of Onchocerciasis

Boundaries, names and designations used here do not imply expression of WHO opinion concerning the legal status of any country, territory or area, or of its authorities, or concerning delimitation of frontiers or boundaries. Dotted / dashed lines represent approximate border lines for which there may not yet be full agreement.

## Onchocerciasis > MDA/PC coverage > Therapeutic coverage

Unknown / consider Oncho Elimination mapping
Not suitable for Onchocerciasis
< 80% coverage
≥80% coverage
Unknown / under LF MDA
MDA not delivered - Endemic
Under post-intervention surveillance
No data available