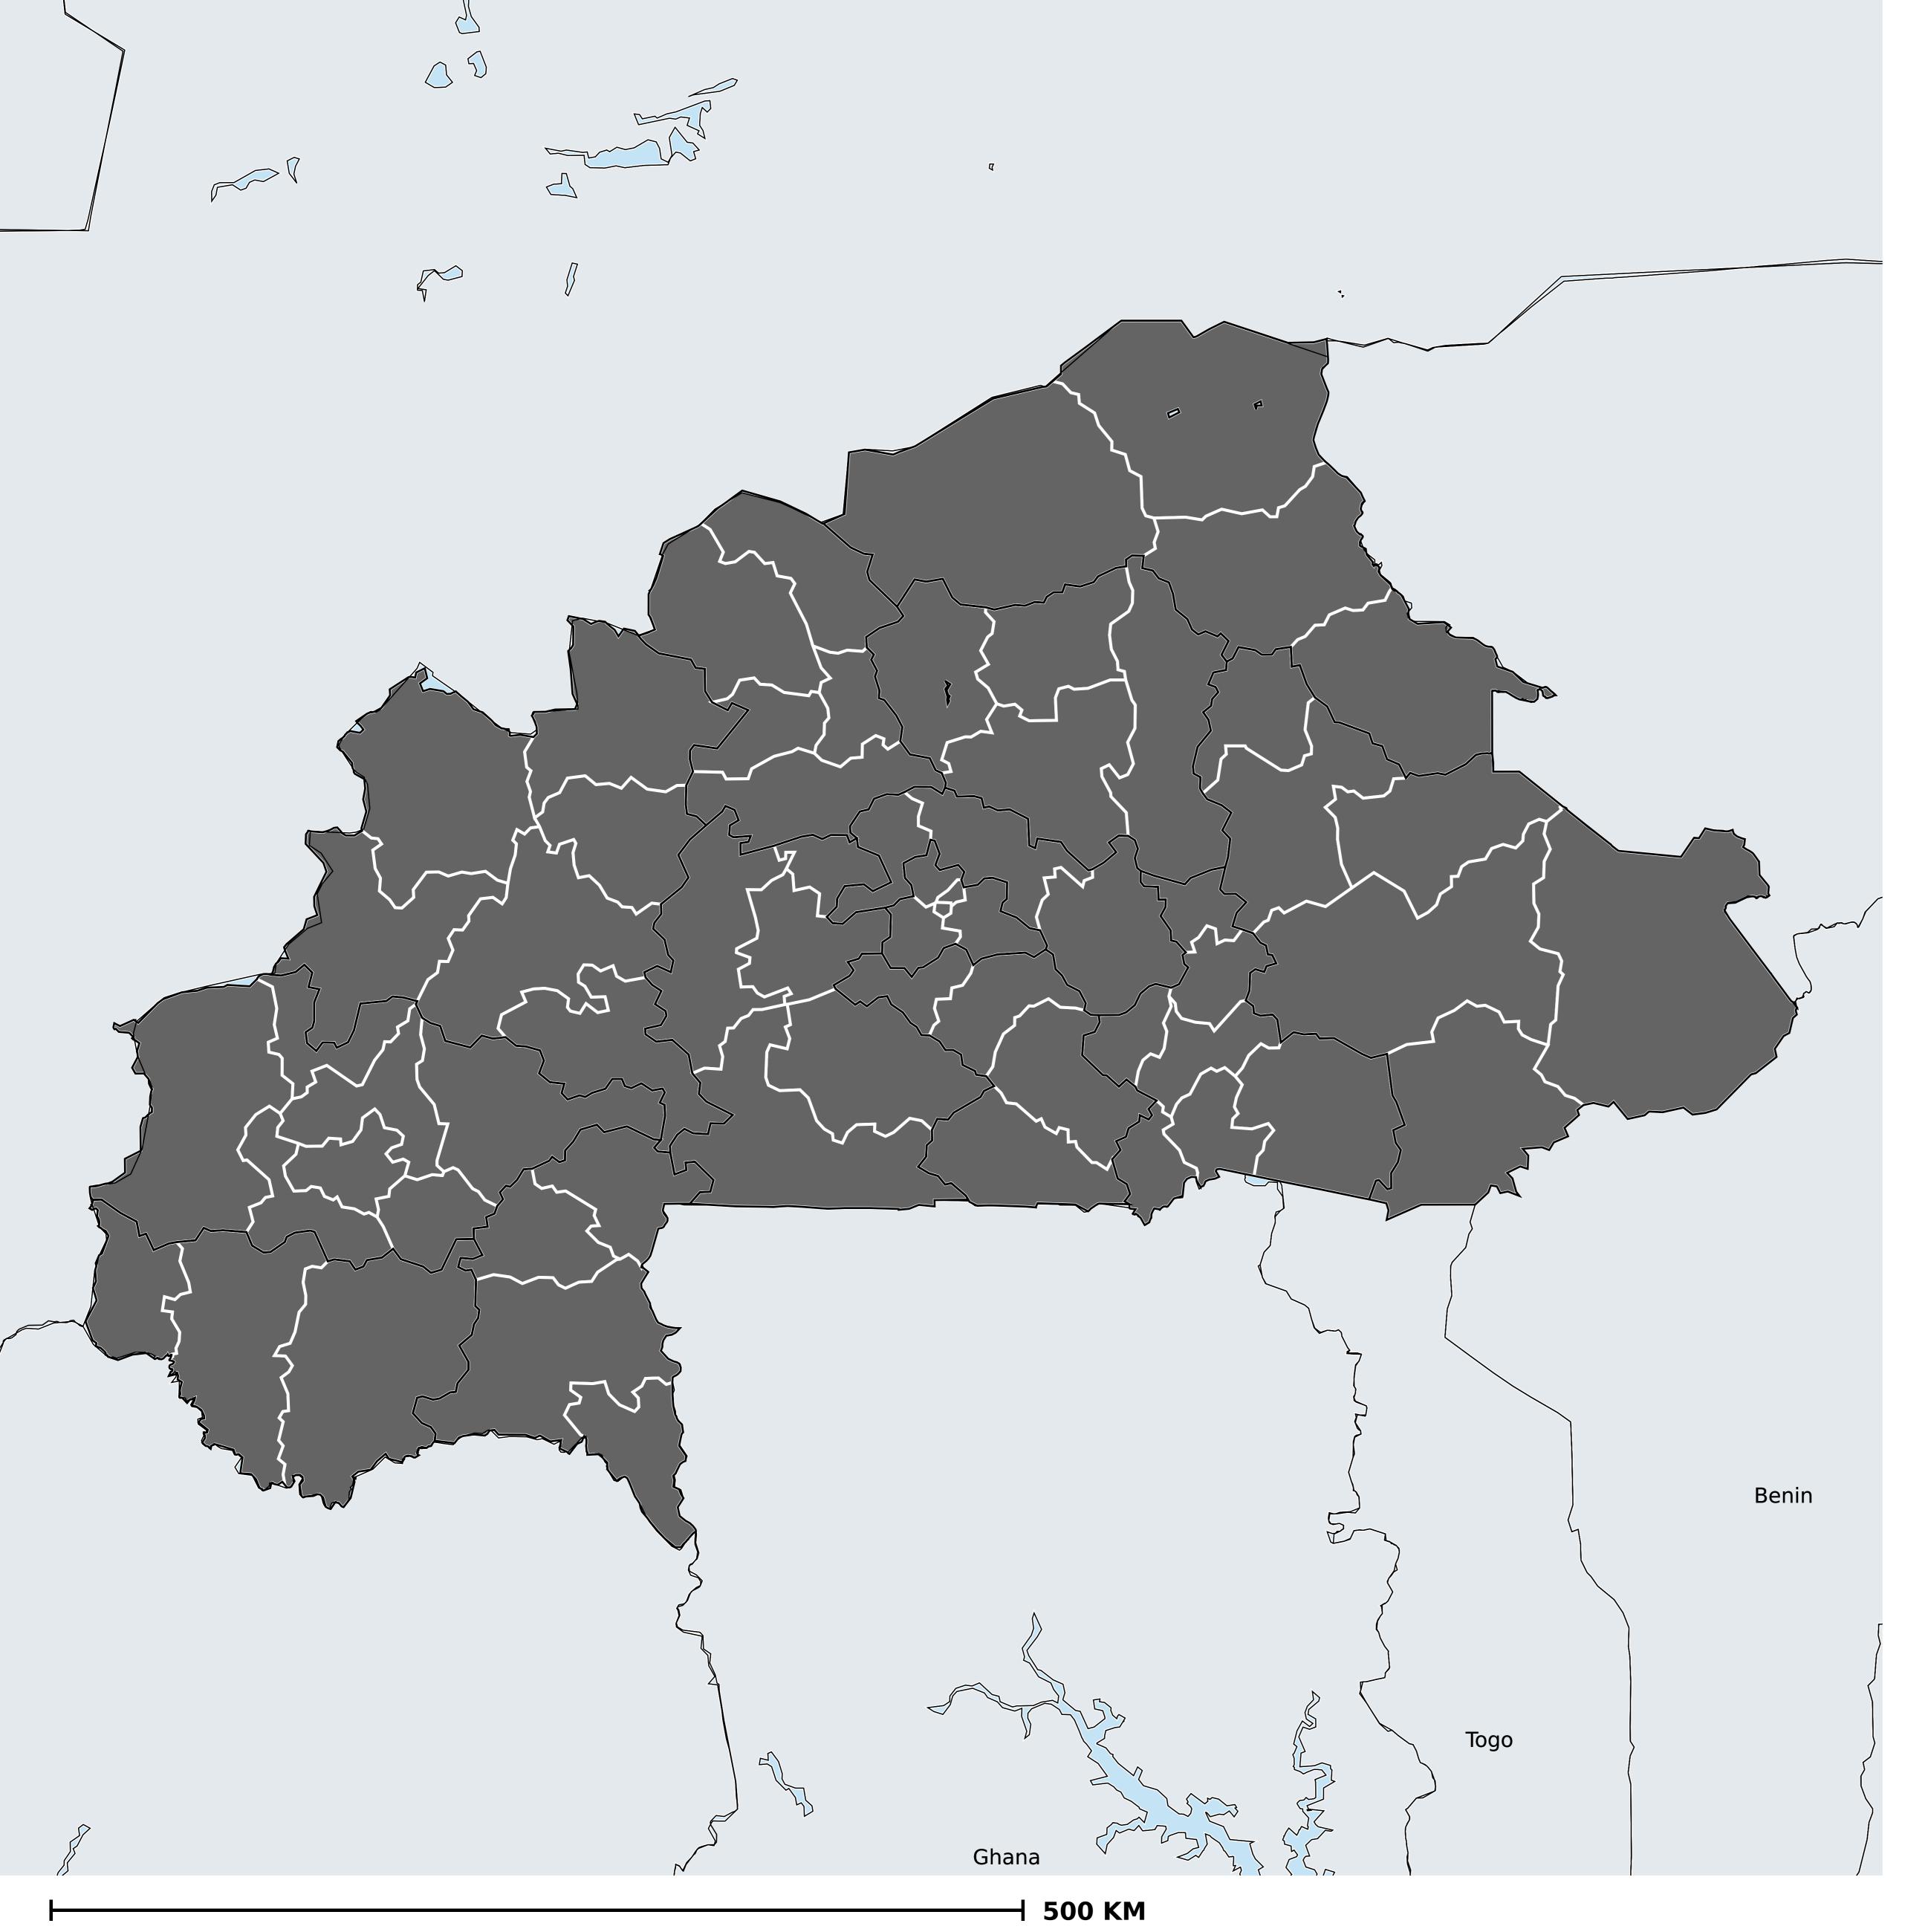

## Burkina Faso (2013)

## Therapeutic MDA/PC coverage of Onchocerciasis

Onchocerciasis > MDA/PC coverage > Therapeutic coverage

Unknown / consider Oncho Elimination mapping
Not suitable for Onchocerciasis
< 80% coverage
≥80% coverage
Unknown / under LF MDA
MDA not delivered - Endemic
Under post-intervention surveillance

Boundaries, names and designations used here do not imply expression of WHO opinion concerning the legal status of any country, territory or area, or of its authorities, or concerning delimitation of frontiers or boundaries. Dotted / dashed lines represent approximate border lines for which there may not yet be full agreement.

## **Data Source:**

Data provided by health ministries to ESPEN through WHO reporting processes. All reasonable precautions have been taken to verify this information

Copyright 2023 WHO. All rights reserved. Generated 17 September 2023