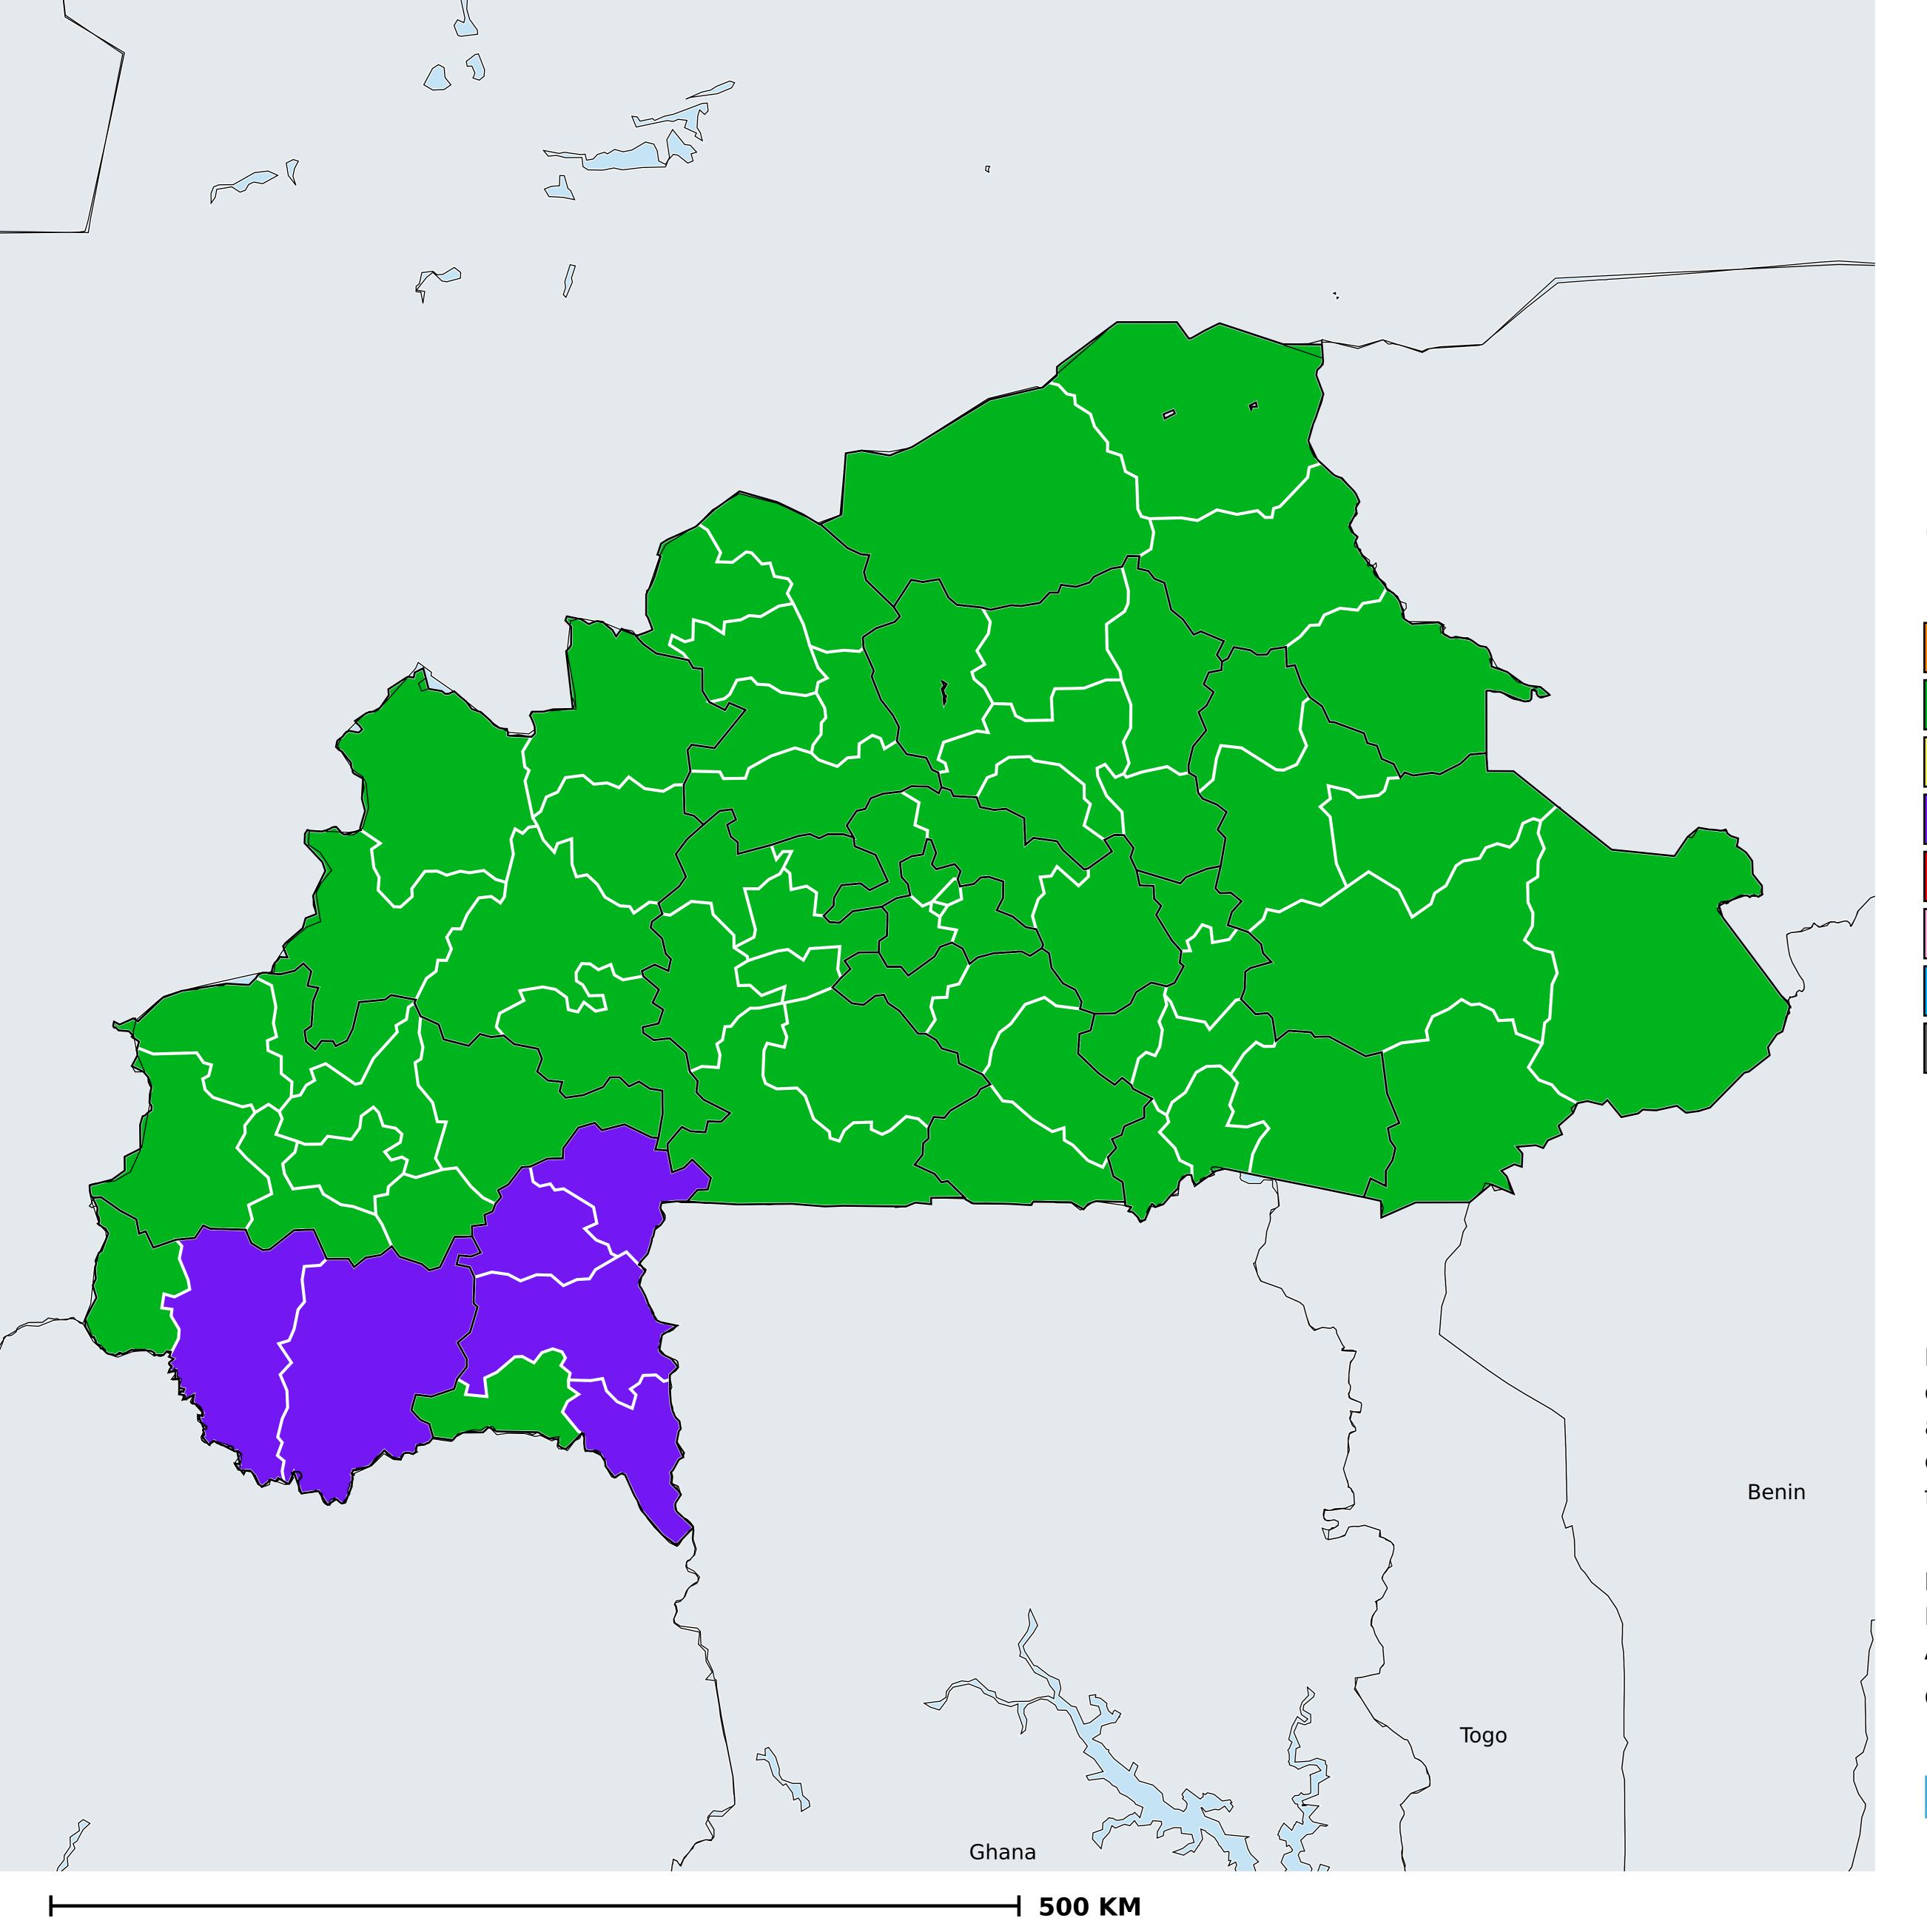

## Burkina Faso (2022)

## Geographic MDA/PC coverage of Onchocerciasis

Onchocerciasis > MDA/PC coverage > Geographic coverage

Unknown / consider Oncho Elimination mapping
Not suitable for Onchocerciasis
Unknown (under LF MDA)
MDA delivered
MDA not delivered - Endemic
MDA not delivered - under IA
Under post-intervention surveillance

Boundaries, names and designations used here do not imply expression of WHO opinion concerning the legal status of any country, territory or area, or of its authorities, or concerning delimitation of frontiers or boundaries. Dotted / dashed lines represent approximate border lines for which there may not yet be full agreement.

## **Data Source:**

Data provided by health ministries to ESPEN through WHO reporting processes. All reasonable precautions have been taken to verify this information

Copyright 2024 WHO. All rights reserved. Generated 25 January 2024