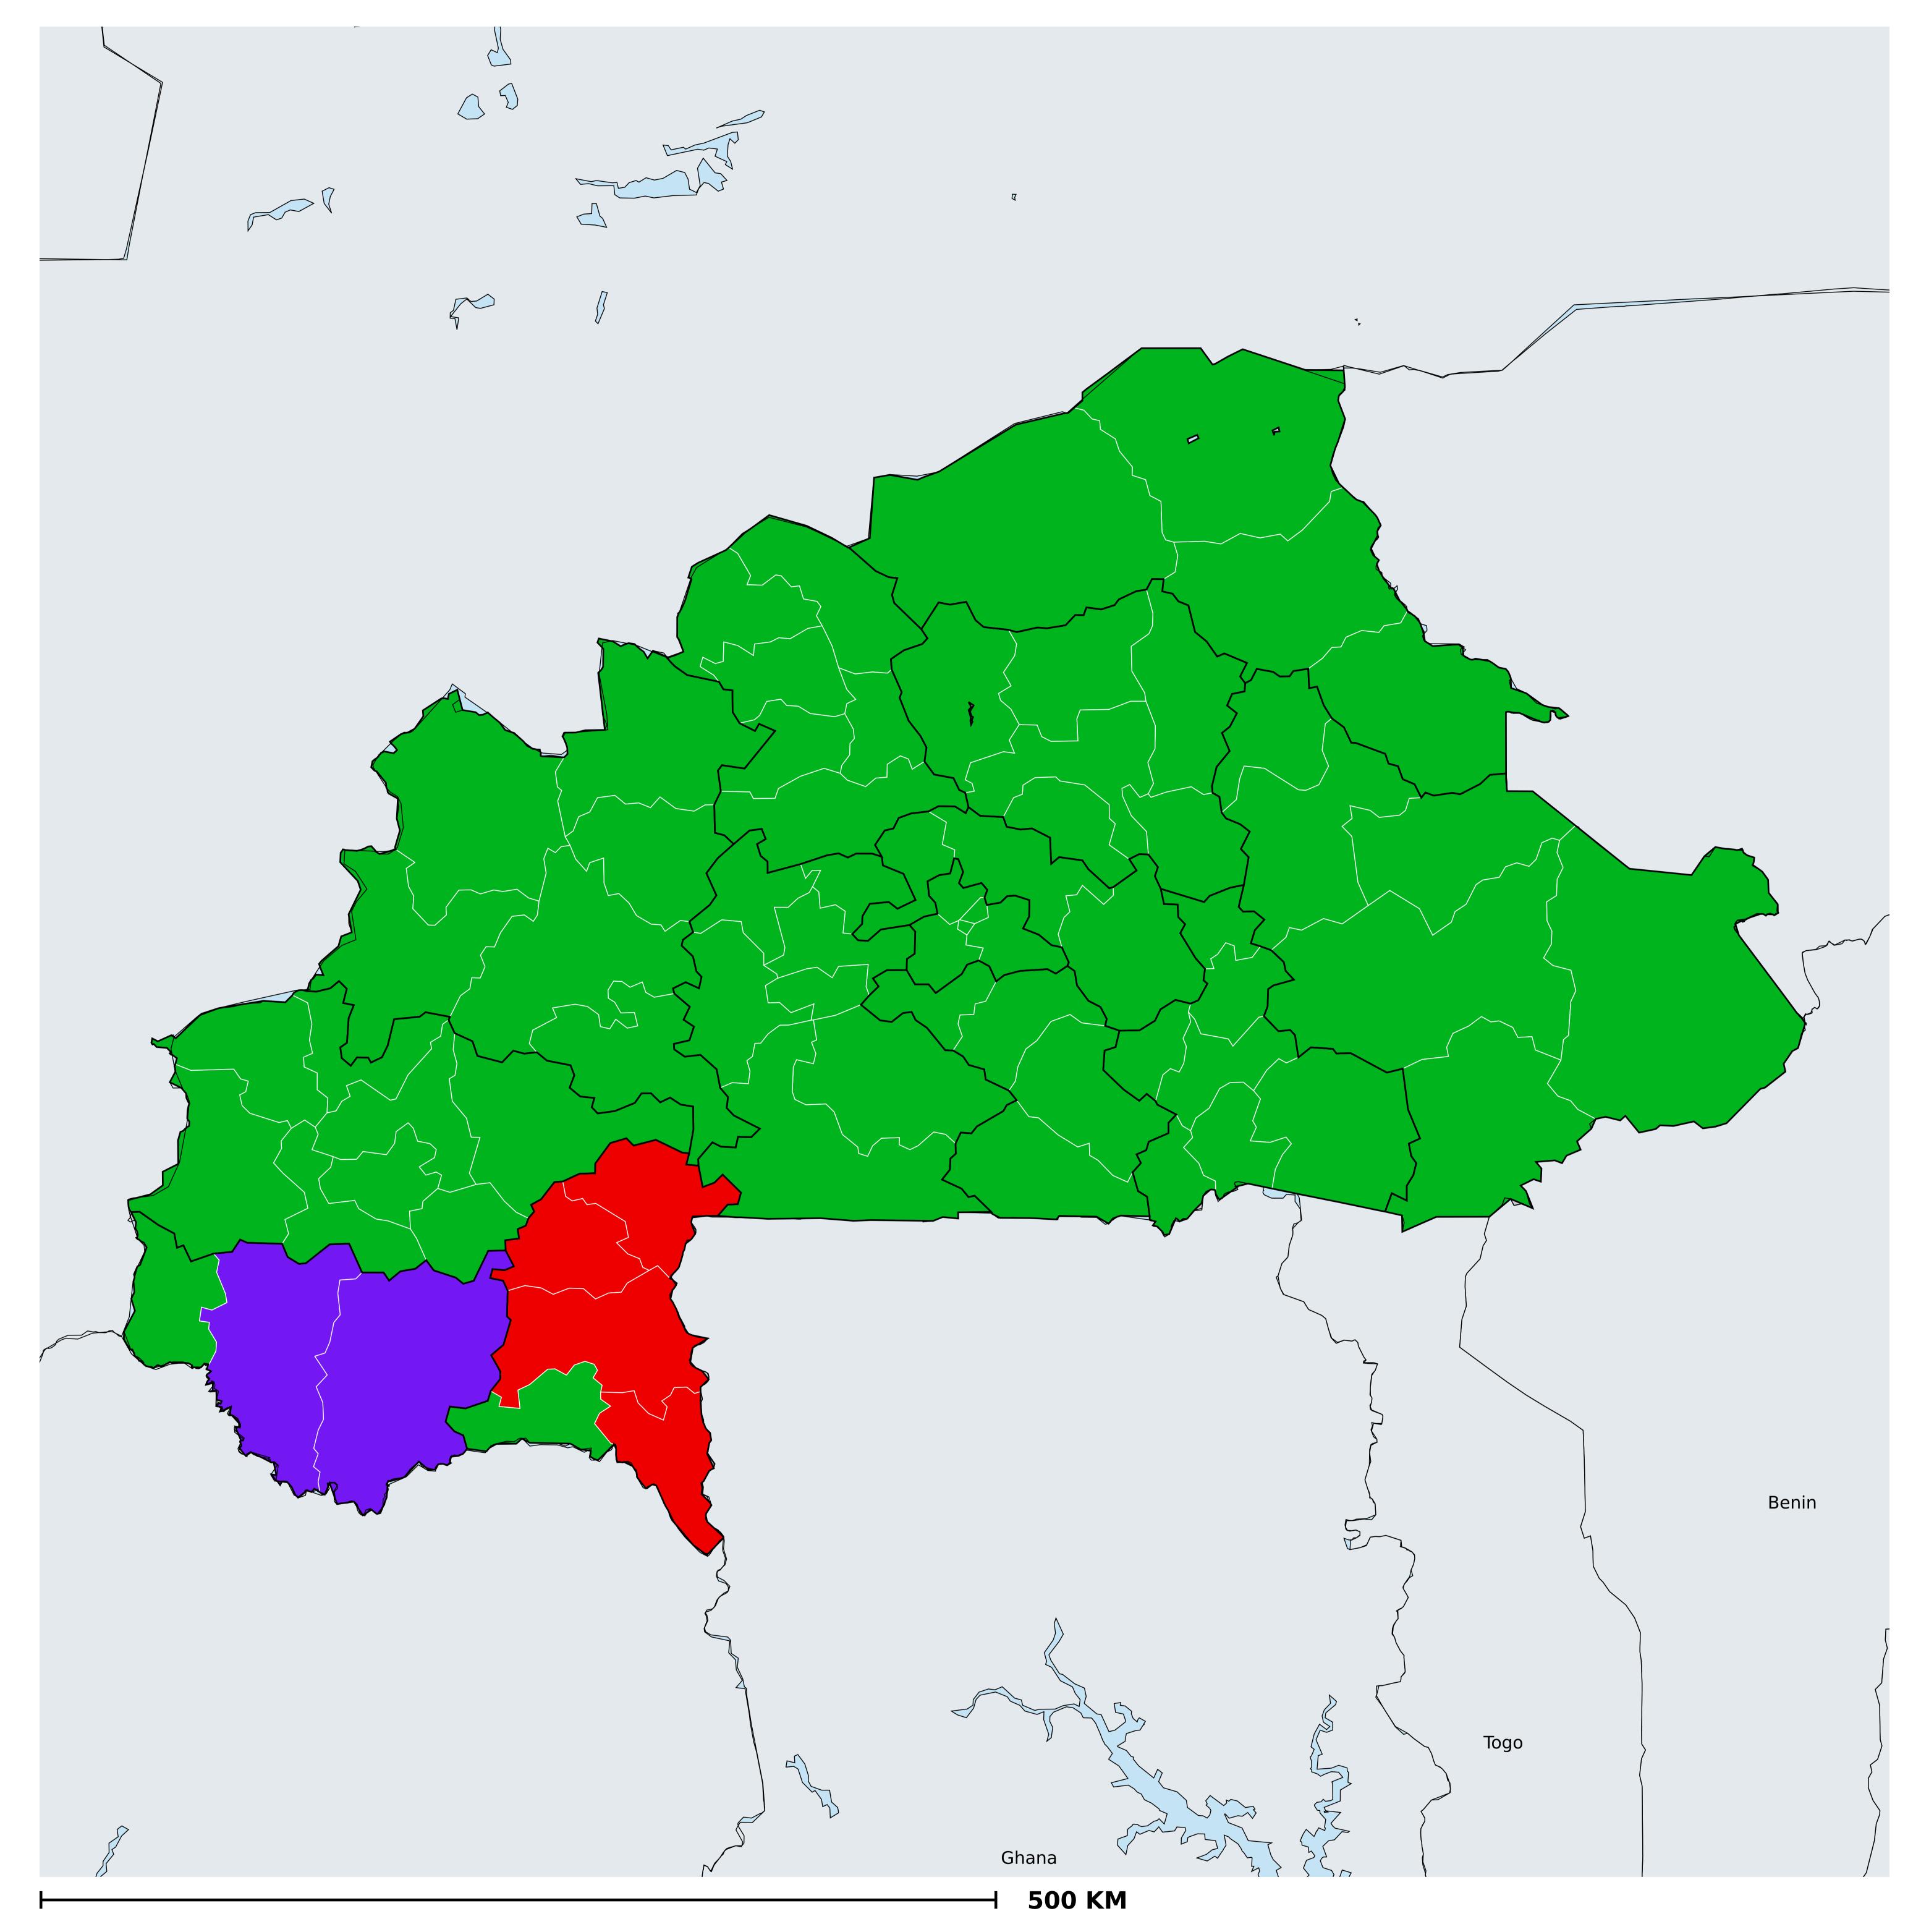

## Burkina Faso (2021)

## Geographic MDA/PC coverage of Onchocerciasis

Boundaries, names and designations used here do not imply expression of WHO opinion concerning the legal status of any country, territory or area, or of its authorities, or concerning delimitation of frontiers or boundaries. Dotted / dashed lines represent approximate border lines for which there may not yet be full agreement.

## Onchocerciasis > MDA/PC coverage > Geographic coverage

Unknown / consider Oncho Elimination mapping
Not suitable for Onchocerciasis
Unknown (under LF MDA)
MDA delivered
MDA not delivered - Endemic
MDA not delivered - under IA
Under post-intervention surveillance
No data available