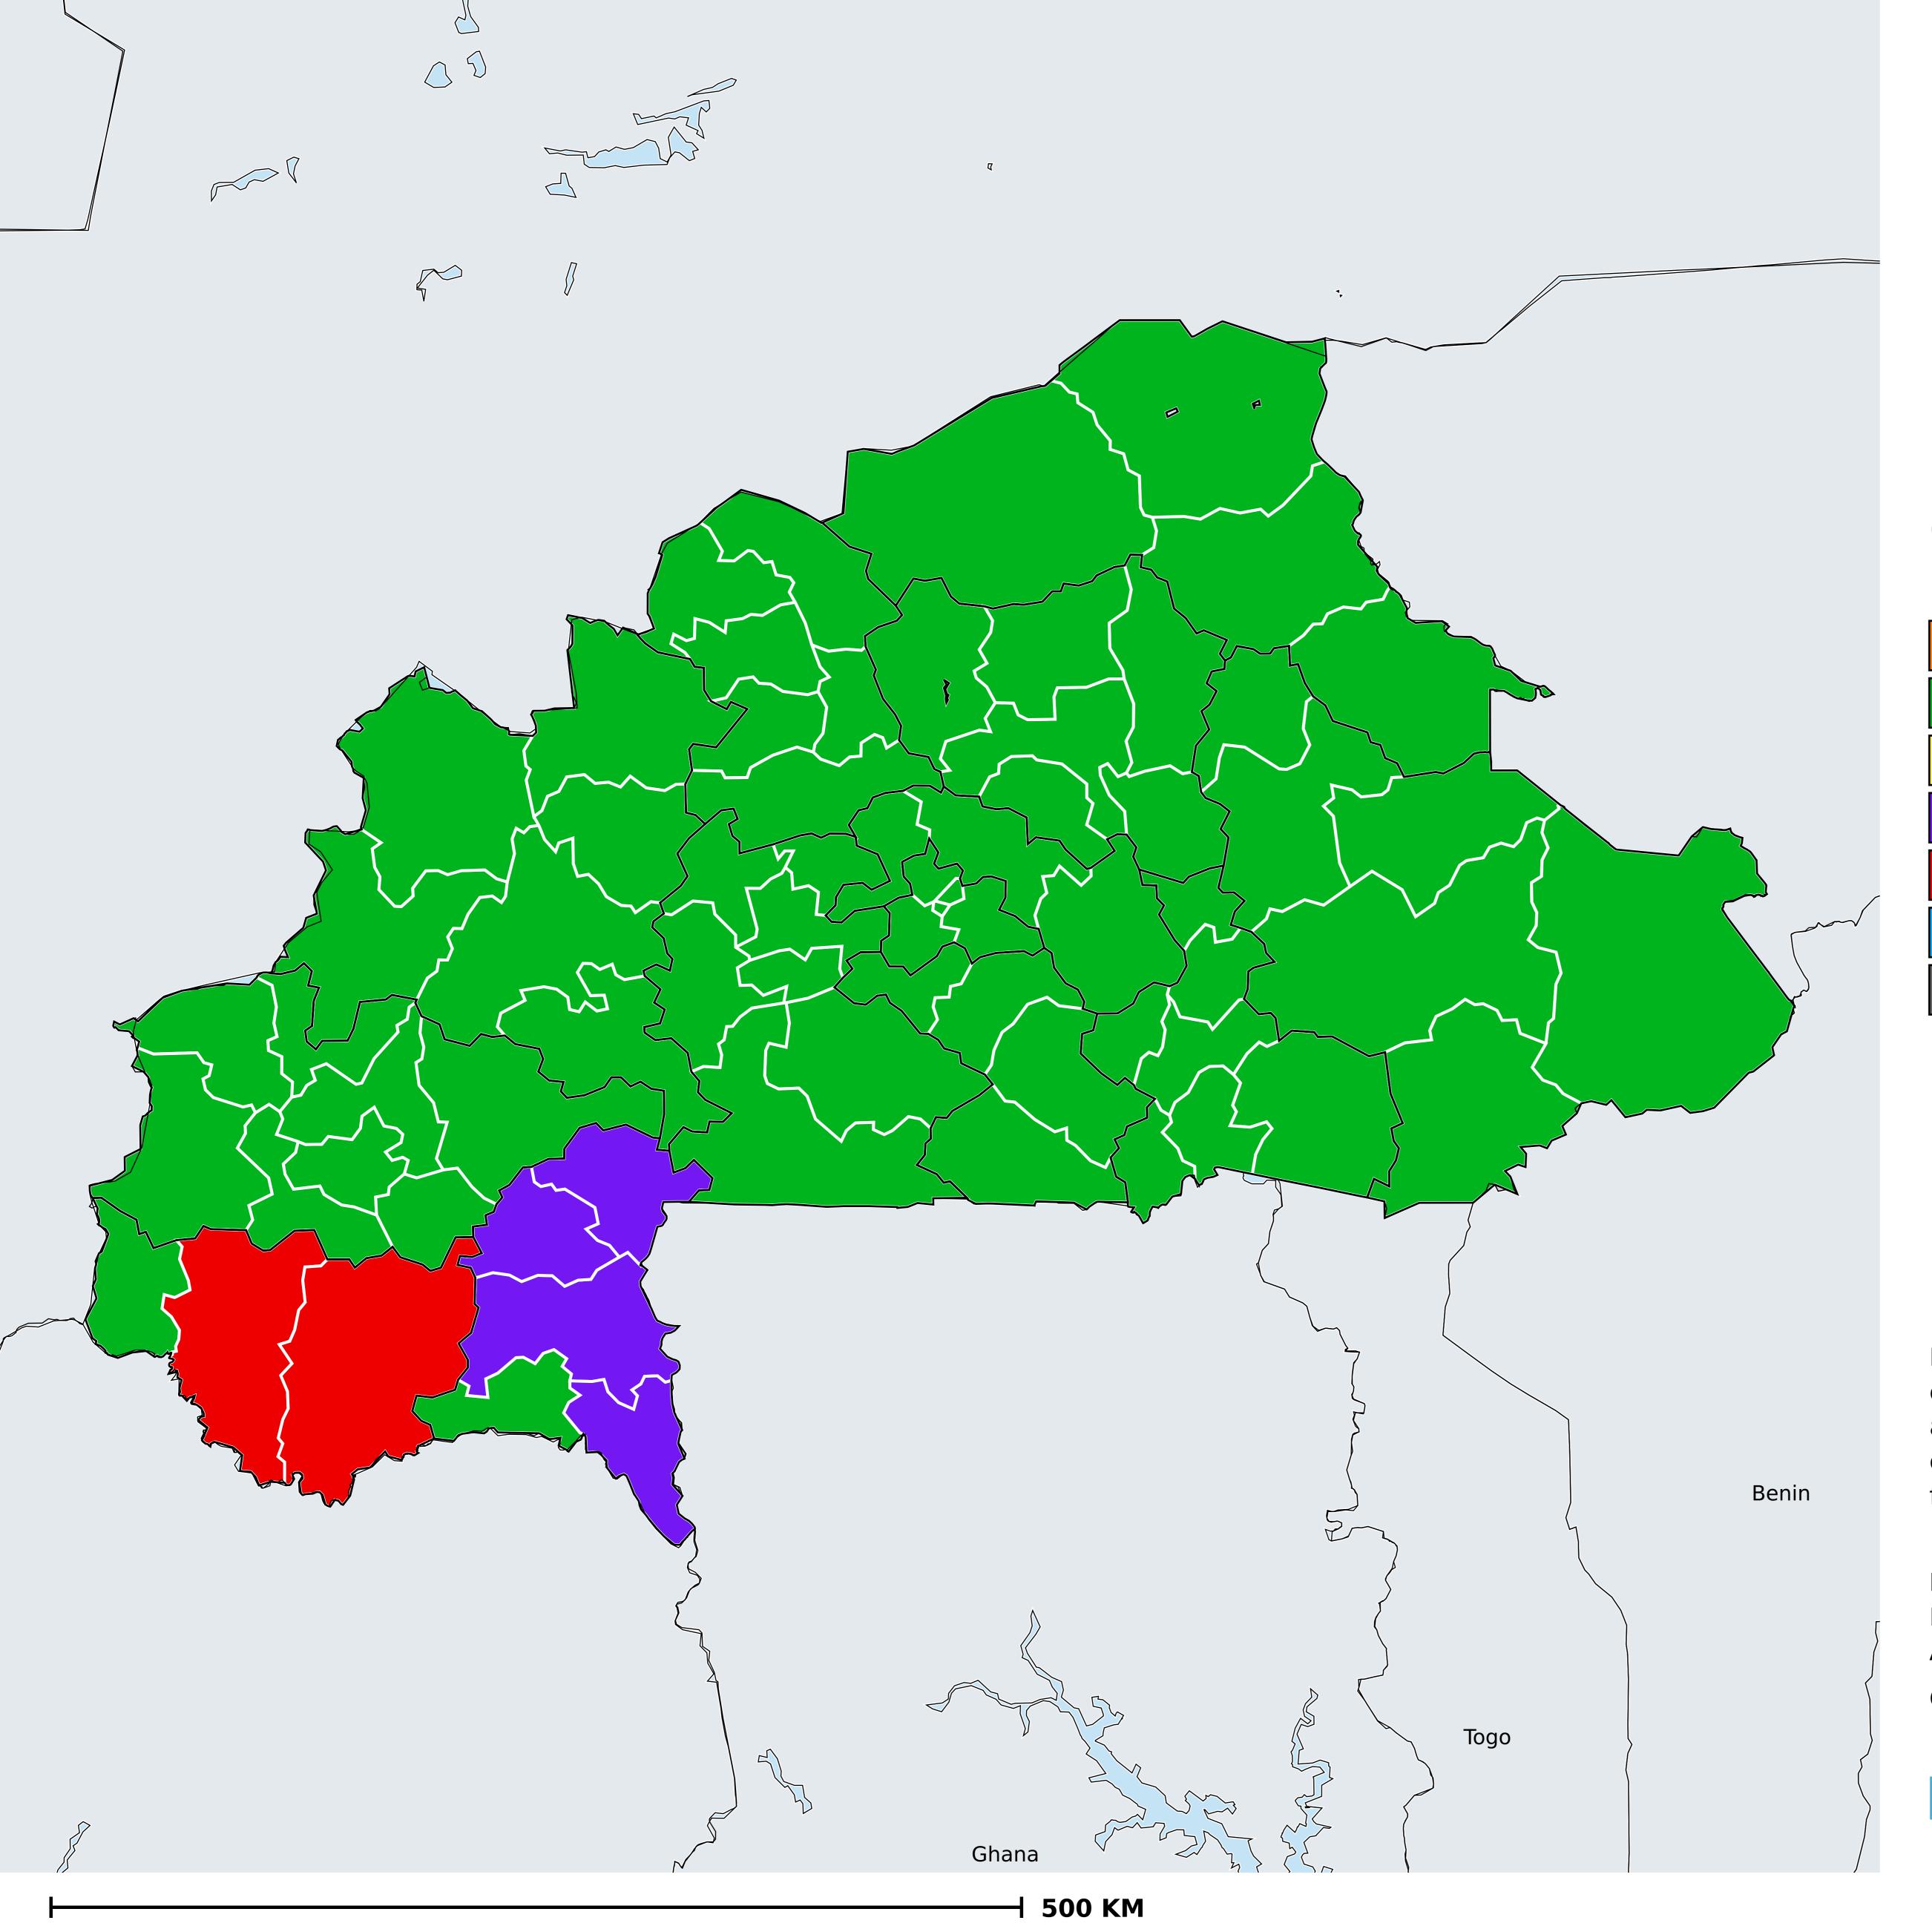

## Geographic MDA/PC coverage of Onchocerciasis

Onchocerciasis > MDA/PC coverage > Geographic coverage

Unknown / consider Oncho Elimination mapping
Not suitable for Onchocerciasis
Unknown (under LF MDA)
MDA delivered
MDA not delivered - Endemic

Boundaries, names and designations used here do not imply expression of WHO opinion concerning the legal status of any country, territory or area, or of its authorities, or concerning delimitation of frontiers or boundaries. Dotted / dashed lines represent approximate border lines for which there may not yet be full agreement.

Under post-intervention surveillance

No data available