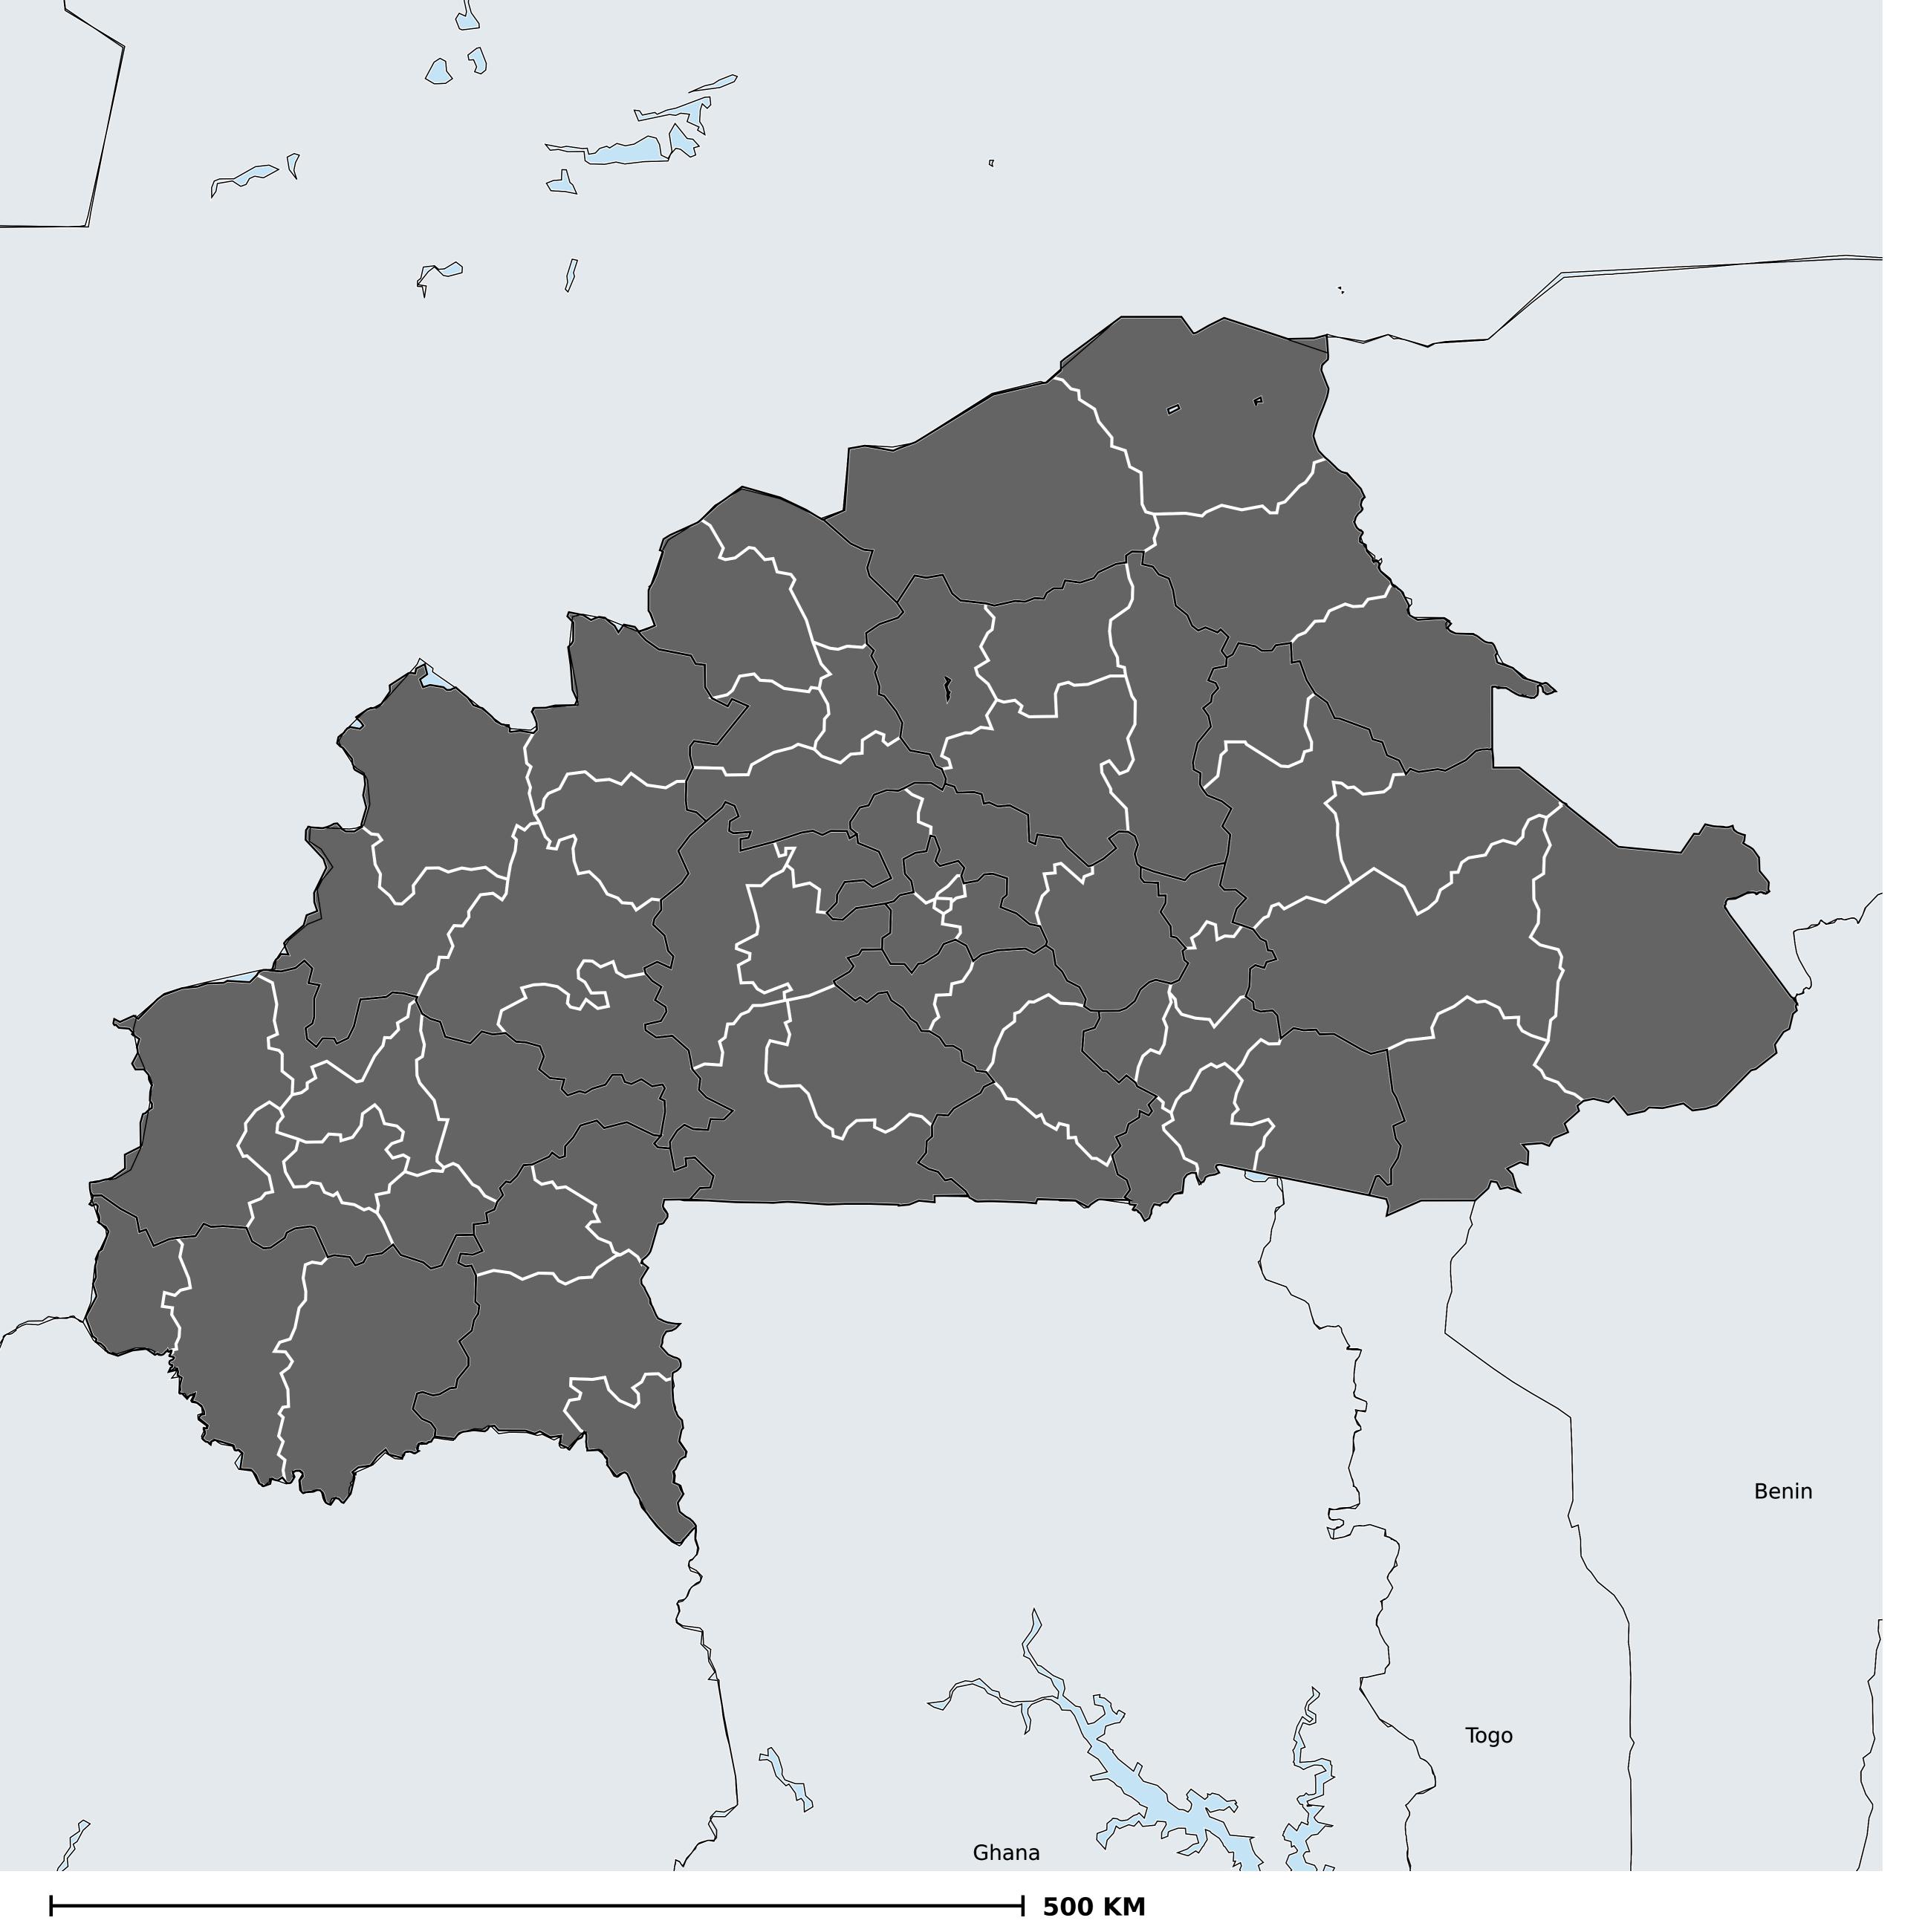

## Geographic MDA/PC coverage of Onchocerciasis

Onchocerciasis > MDA/PC coverage > Geographic coverage

Unknown / consider Oncho Elimination mapping
Not suitable for Onchocerciasis

Unknown (under LF MDA)

MDA delivered

MDA not delivered - Endemic

Under post-intervention surveillance

No data available

Boundaries, names and designations used here do not imply expression of WHO opinion concerning the legal status of any country, territory or area, or of its authorities, or concerning delimitation of frontiers or boundaries. Dotted / dashed lines represent approximate border lines for which there may not yet be full agreement.

## **Data Source:**

Data provided by health ministries to ESPEN through WHO reporting processes. All reasonable precautions have been taken to verify this information

Copyright 2023 WHO. All rights reserved. Generated 17 September 2023