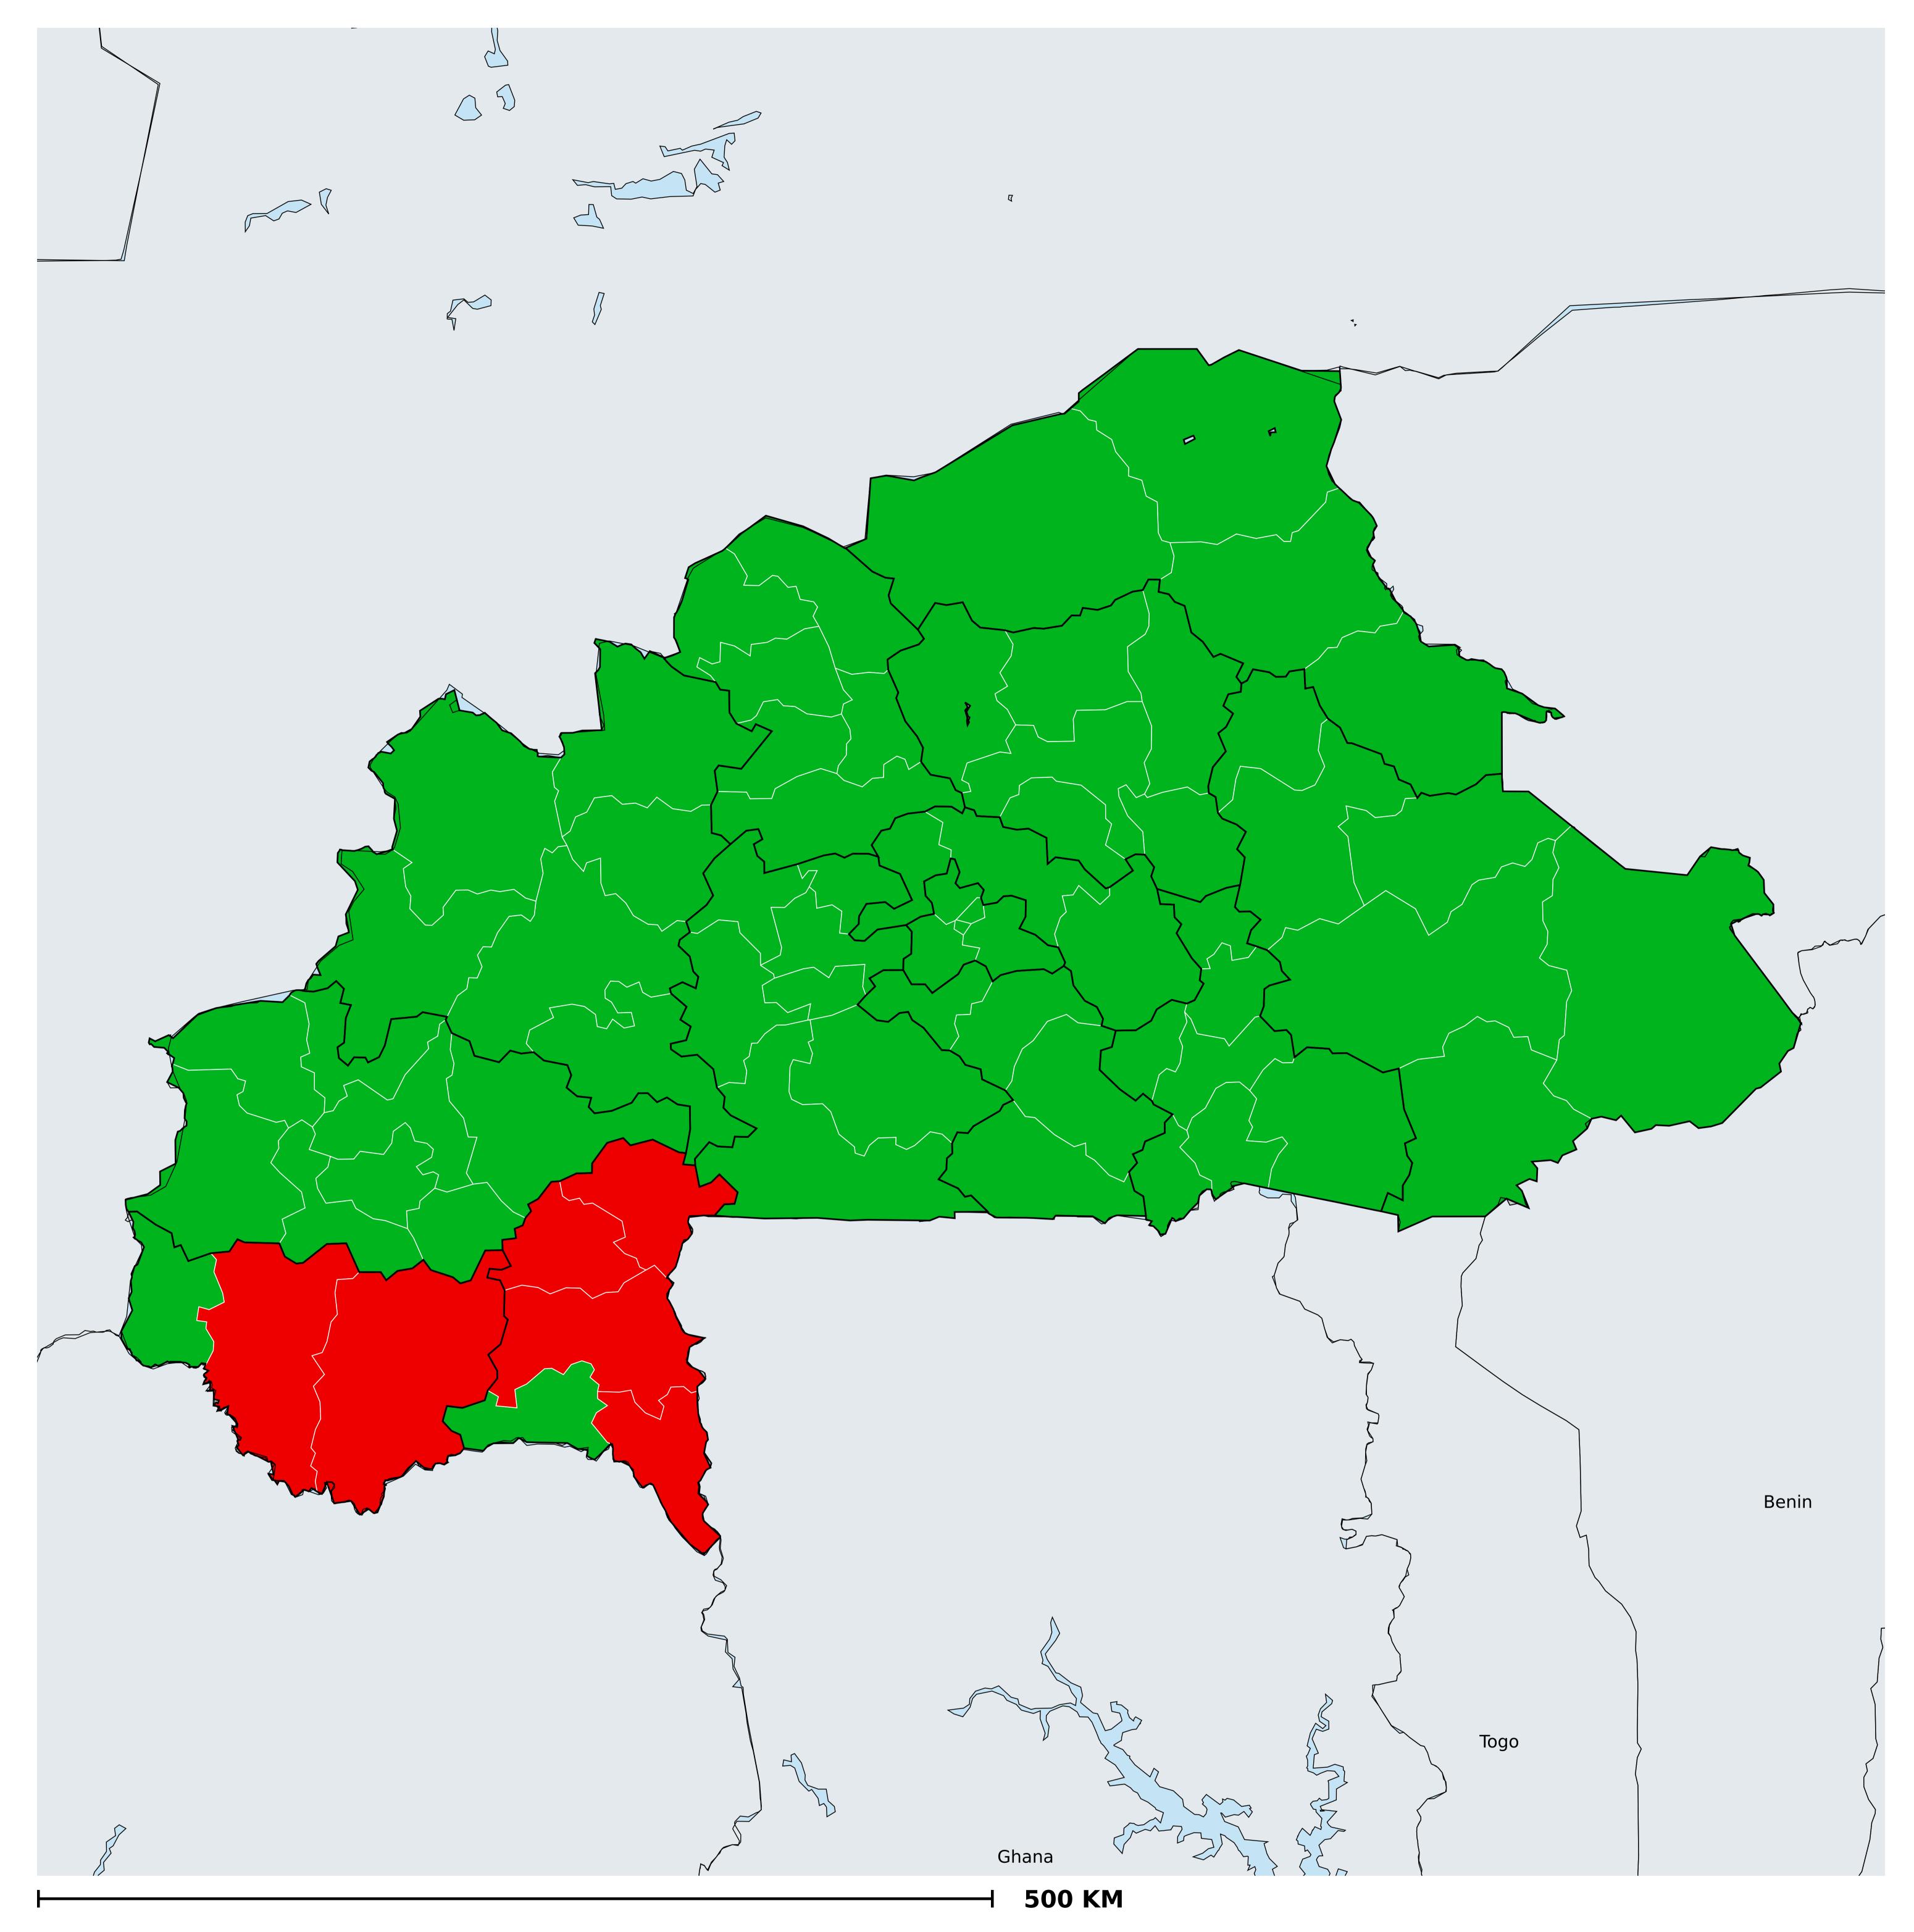

## Burkina Faso (2022)

## Status of Onchocerciasis Elimination

Boundaries, names and designations used here do not imply expression of WHO opinion concerning the legal status of any country, territory or area, or of its authorities, or concerning delimitation of frontiers or boundaries. Dotted / dashed lines represent approximate border lines for which there may not yet be full agreement.

## Onchocerciasis > Endemicity

Not suitable for Onchocerciasis

Endemic (requiring MDA)

Endemic (pending IA)

Unknown (under LF MDA)

Under post-intervention surveillance

Unknown (consider Oncho Elimination Mapping)