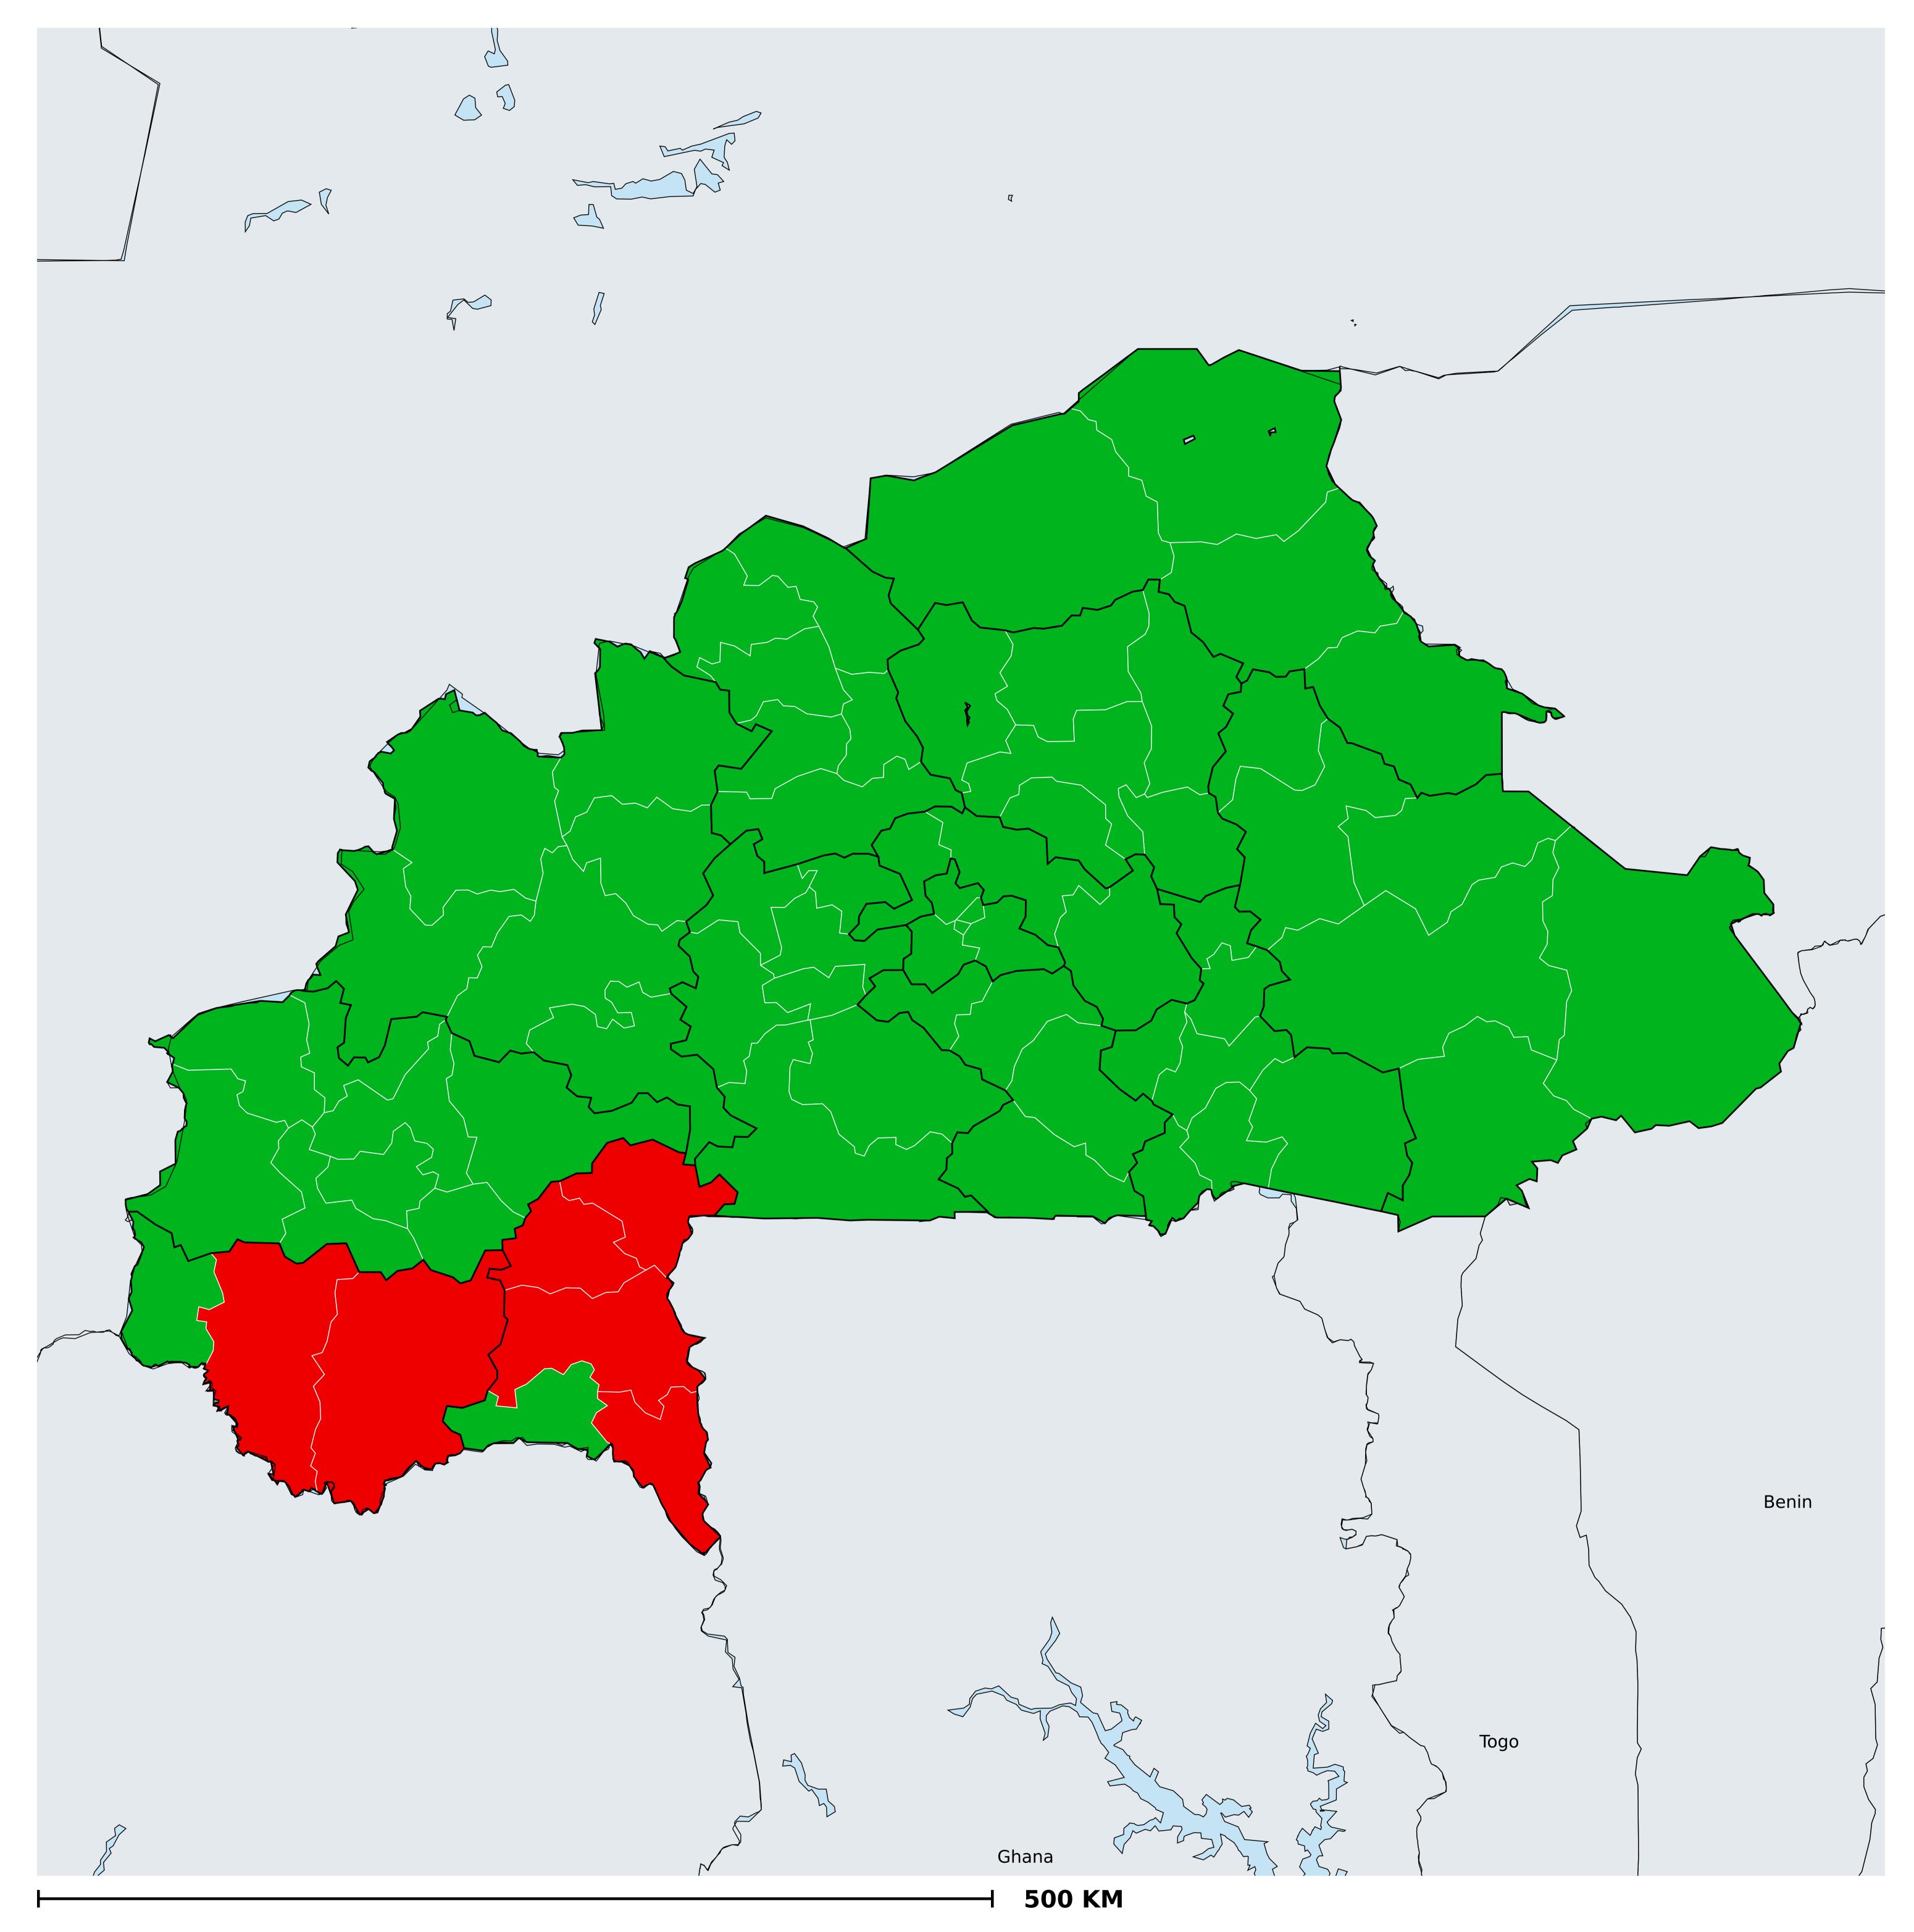

## Burkina Faso (2021)

## Status of Onchocerciasis Elimination

Boundaries, names and designations used here do not imply expression of WHO opinion concerning the legal status of any country, territory or area, or of its authorities, or concerning delimitation of frontiers or boundaries. Dotted / dashed lines represent approximate border lines for which there may not yet be full agreement.

## Onchocerciasis > Endemicity

Not suitable for Onchocerciasis

Endemic (requiring MDA)

Endemic (pending IA)

Unknown (under LF MDA)

Under post-intervention surveillance

Unknown (consider Oncho Elimination Mapping)