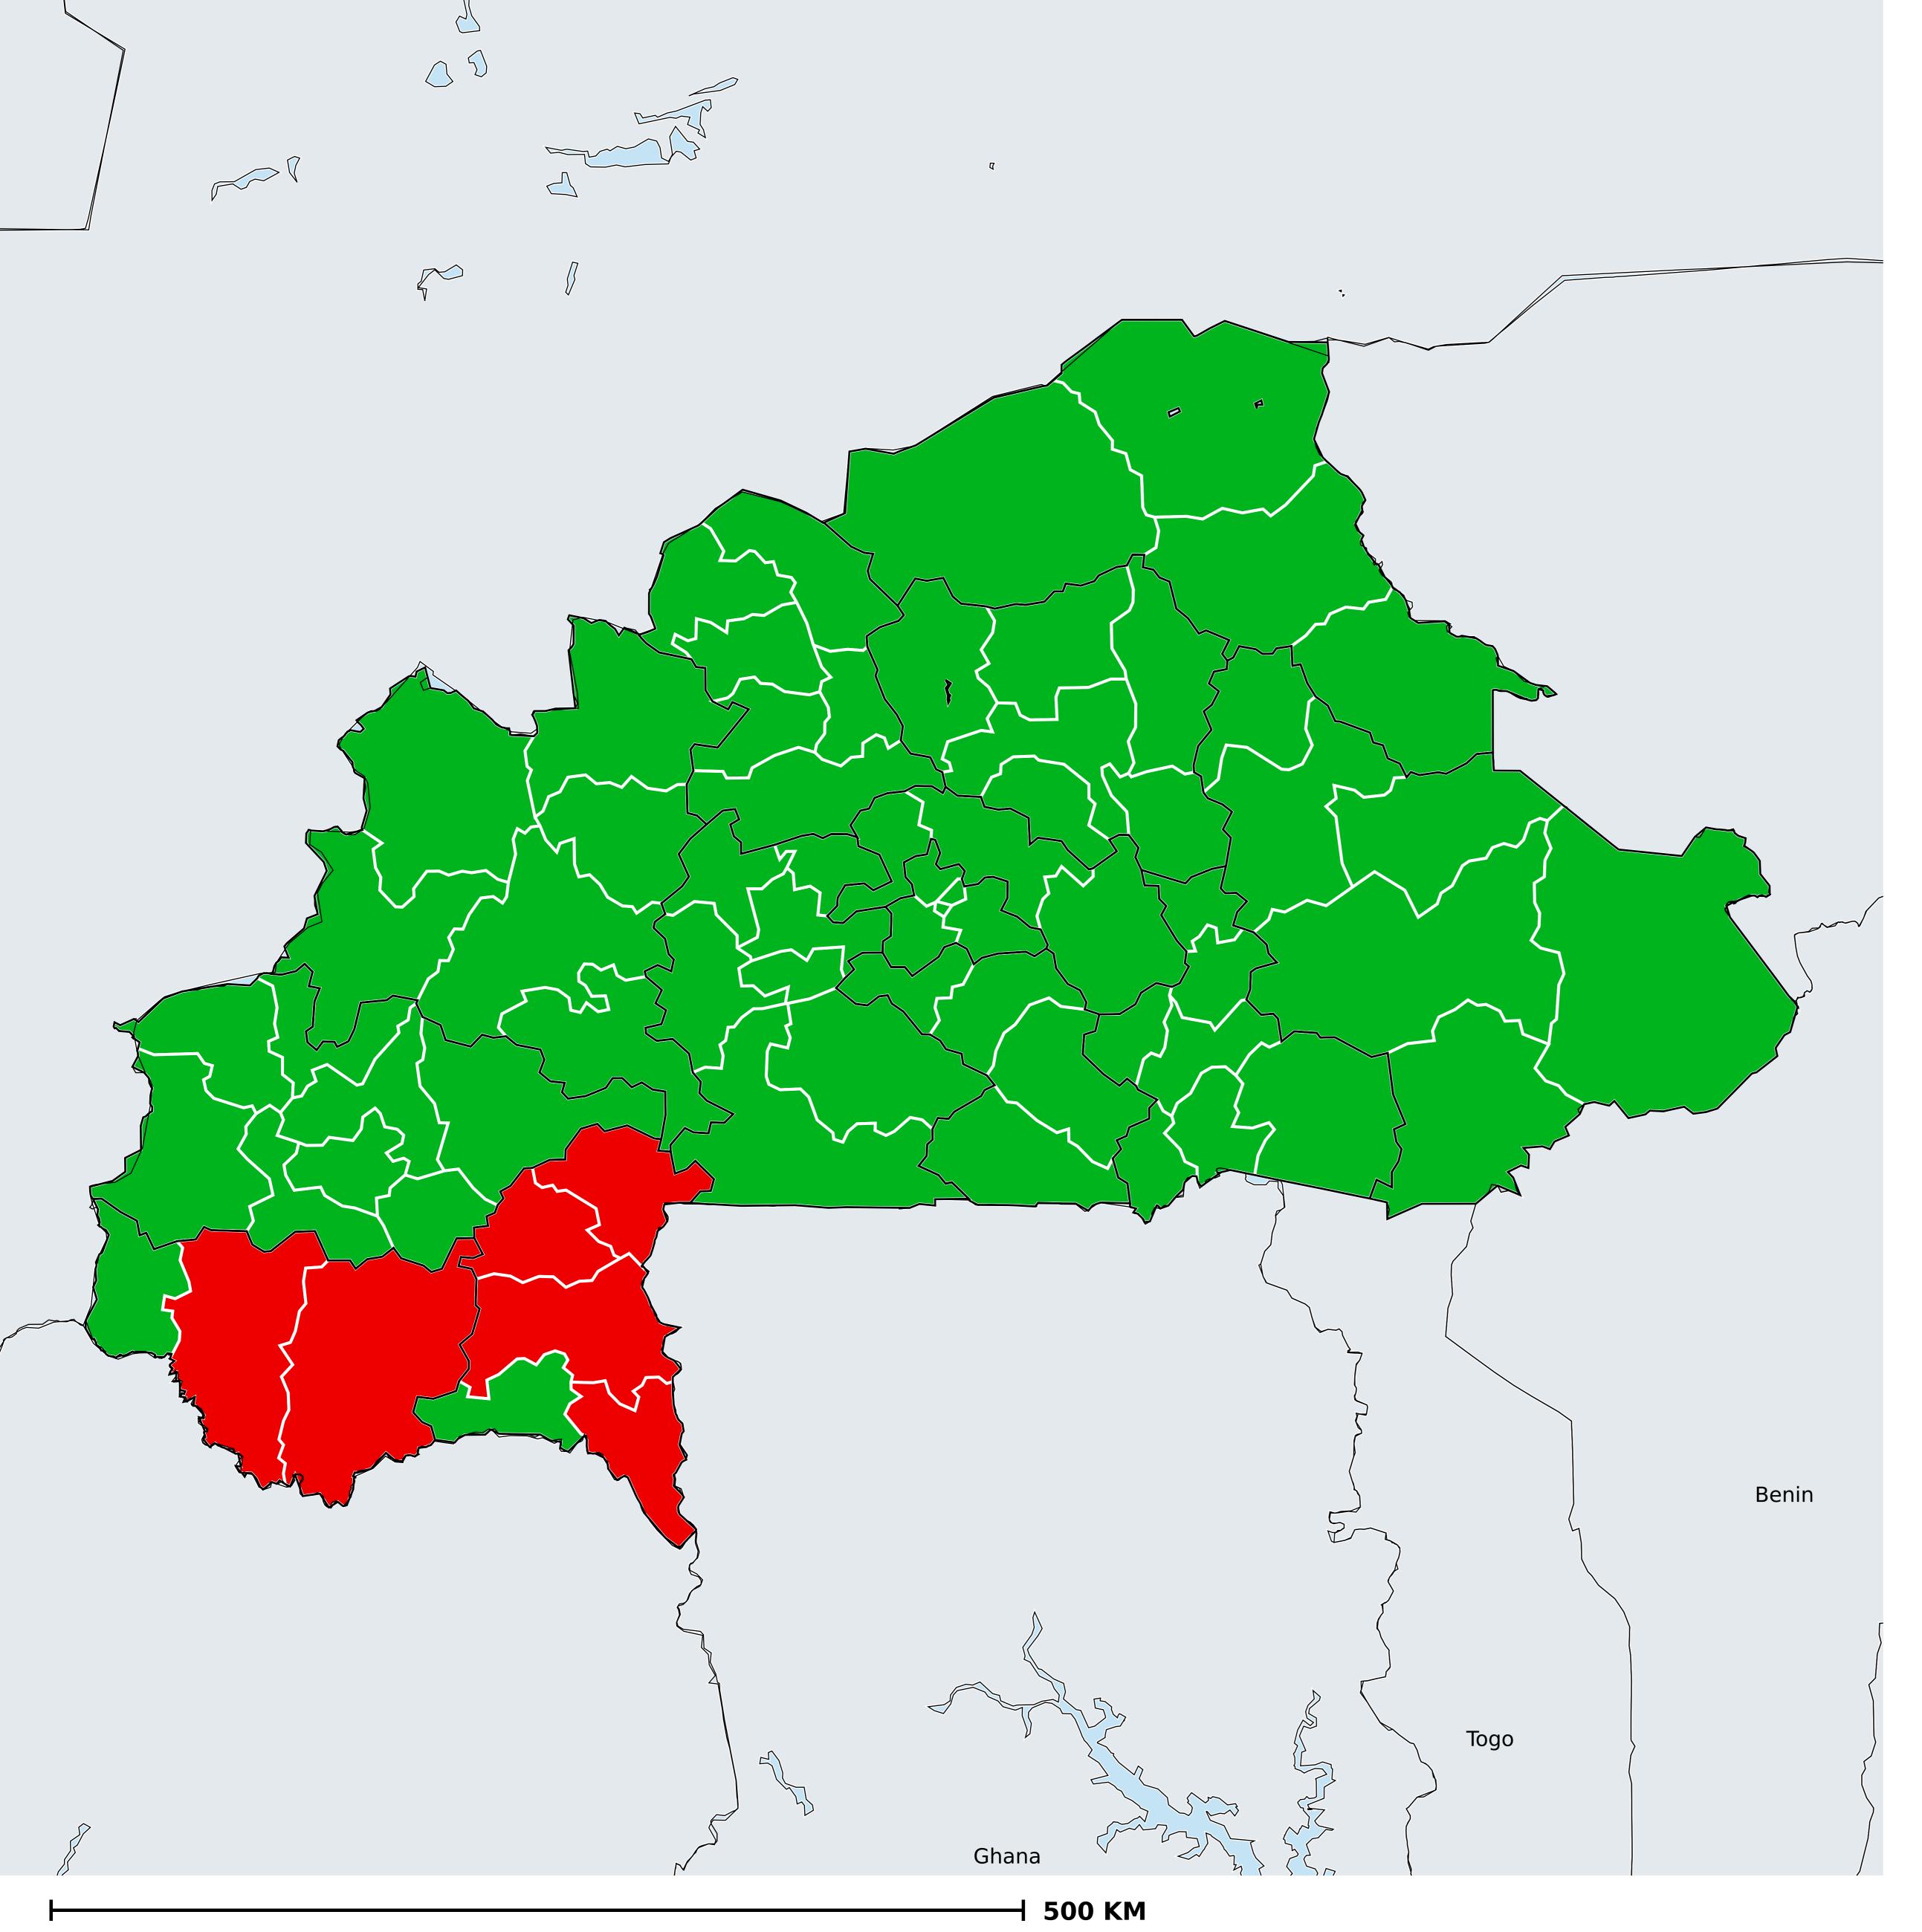

## Onchocerciasis > Endemicity

Not suitable for Onchocerciasis

Endemic (requiring MDA)

Endemic (pending IA)

Unknown (under LF MDA)

Under post-intervention surveillance

Unknown (consider Oncho Elimination Mapping)

No data available

Boundaries, names and designations used here do not imply expression of WHO opinion concerning the legal status of any country, territory or area, or of its authorities, or concerning delimitation of frontiers or boundaries. Dotted / dashed lines represent approximate border lines for which there may not yet be full agreement.