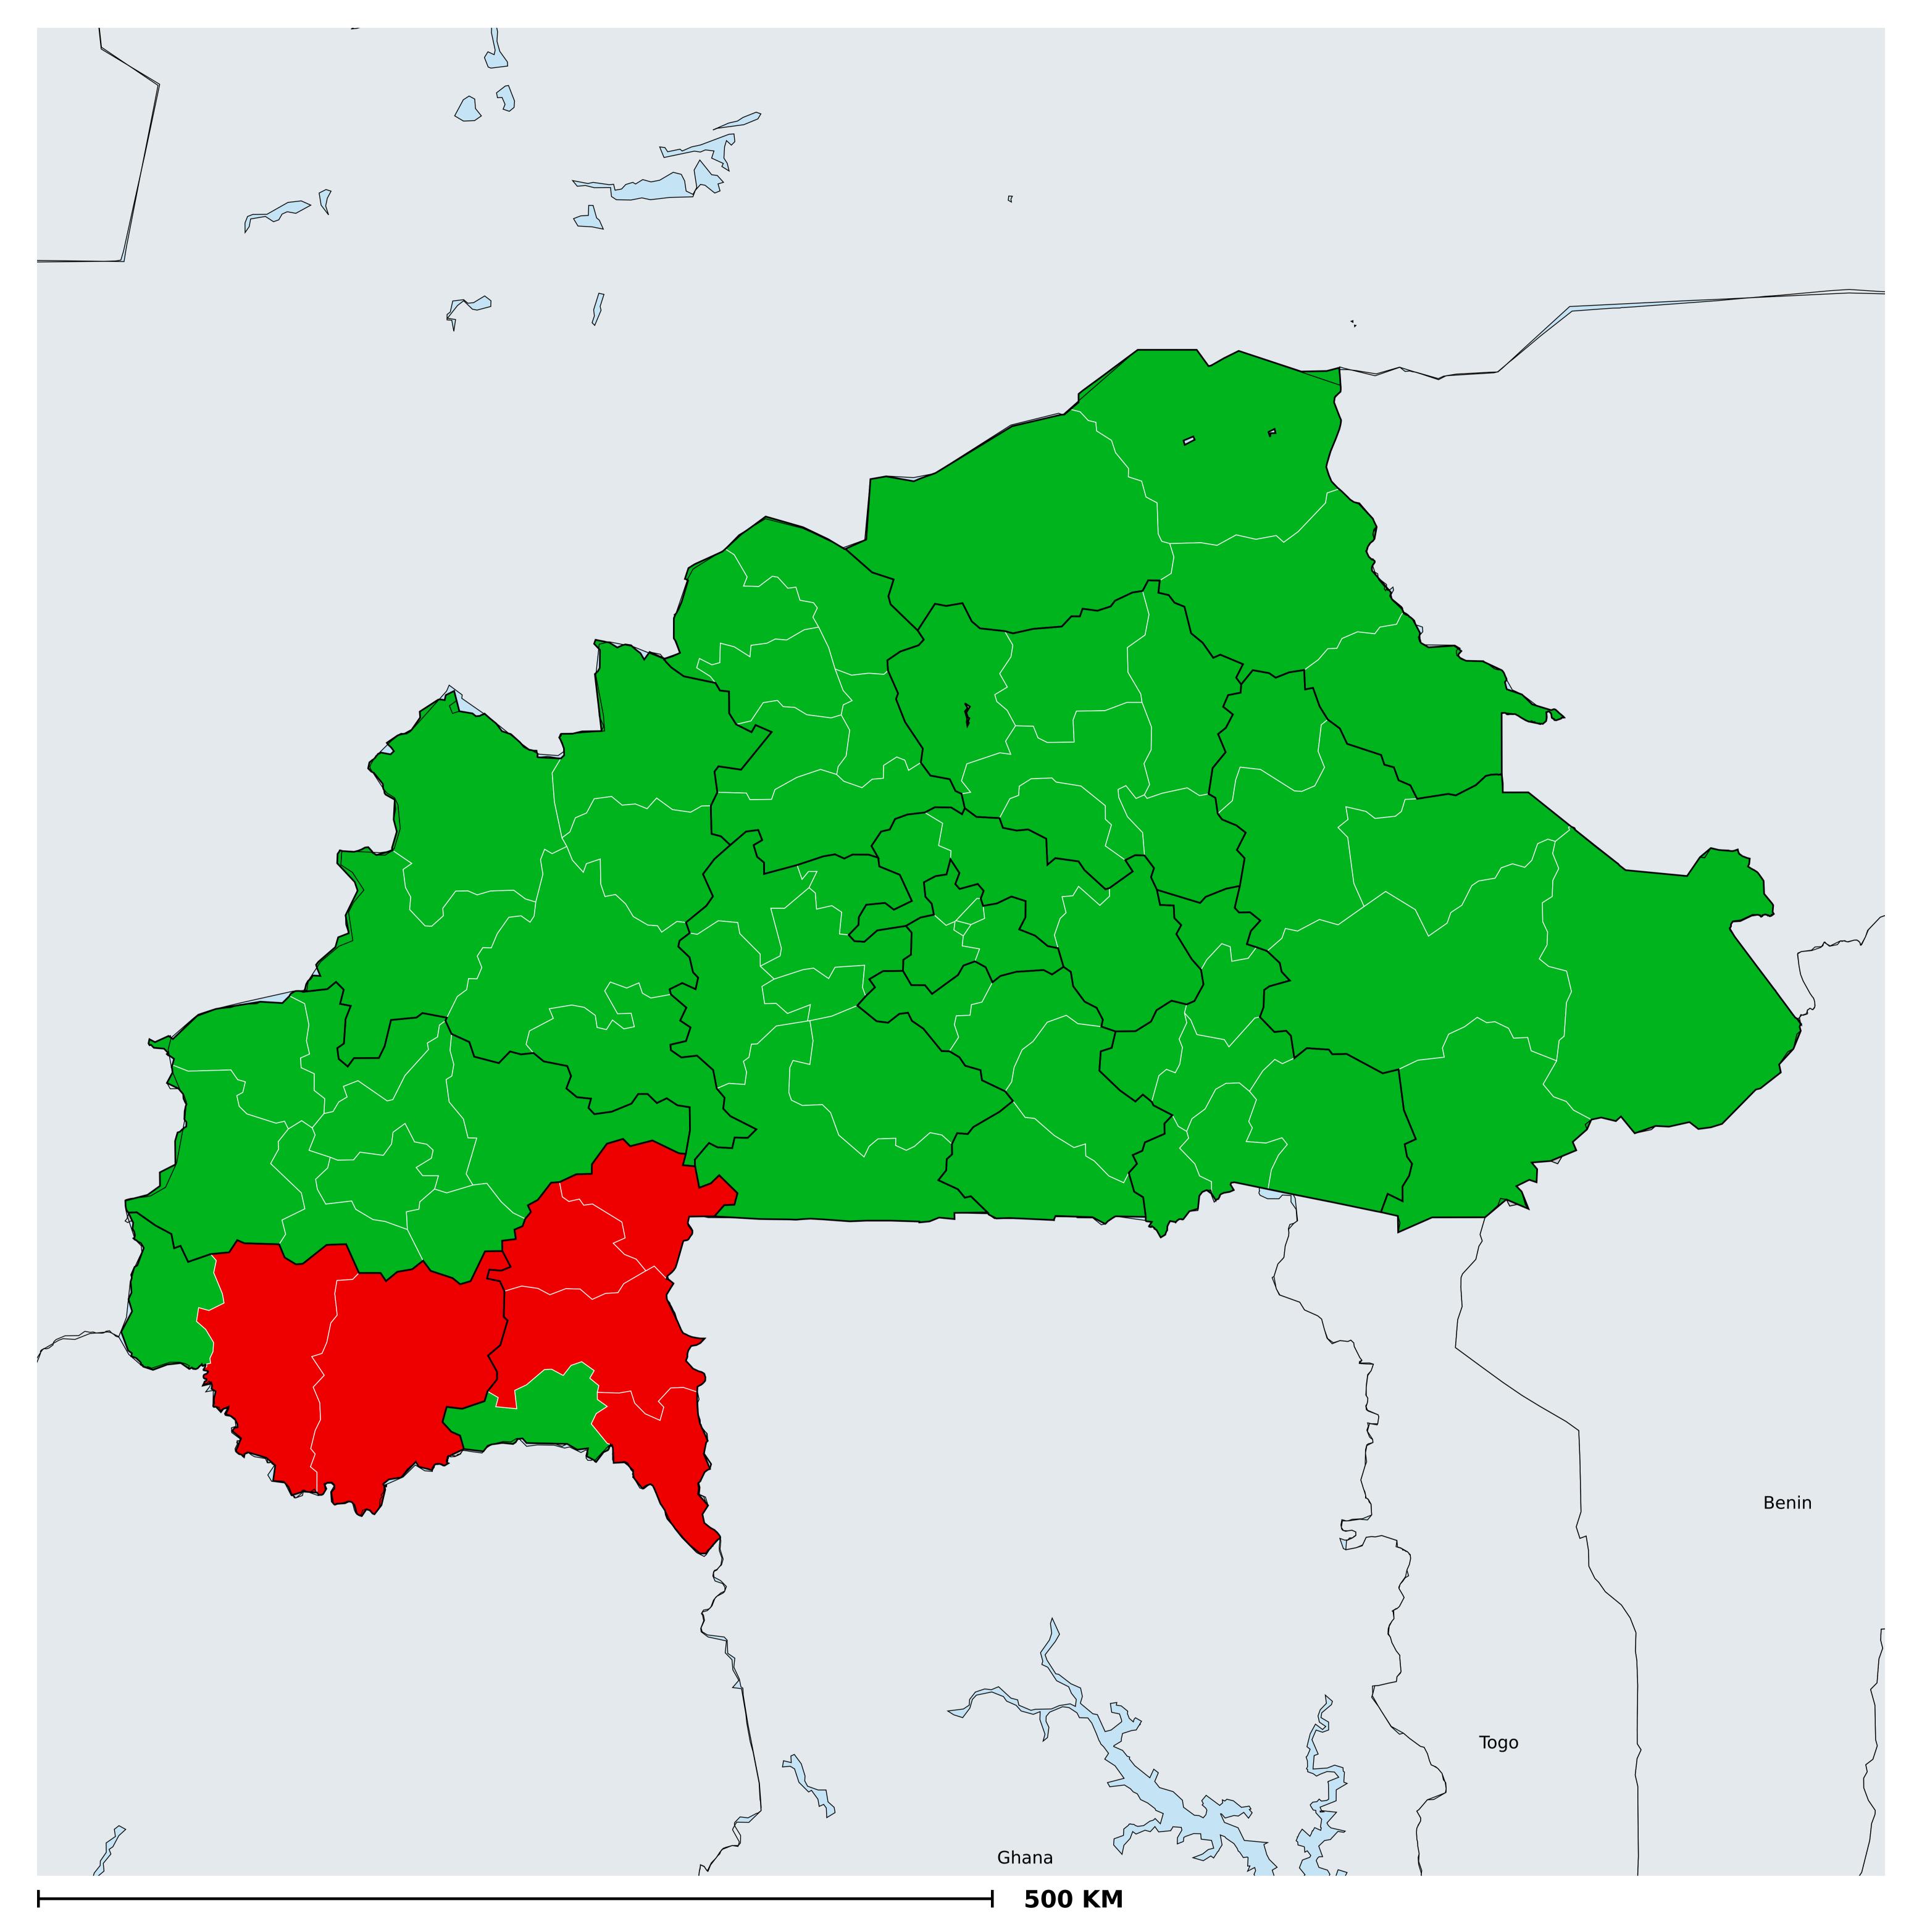

## Burkina Faso (2019)

## Status of Onchocerciasis Elimination

Boundaries, names and designations used here do not imply expression of WHO opinion concerning the legal status of any country, territory or area, or of its authorities, or concerning delimitation of frontiers or boundaries. Dotted / dashed lines represent approximate border lines for which there may not yet be full agreement.

## Onchocerciasis > Endemicity

Not suitable for Onchocerciasis

Endemic (requiring MDA)

Unknown (under LF MDA)

Under post-intervention surveillance

Unknown (consider Oncho Elimination Mapping)

No data available