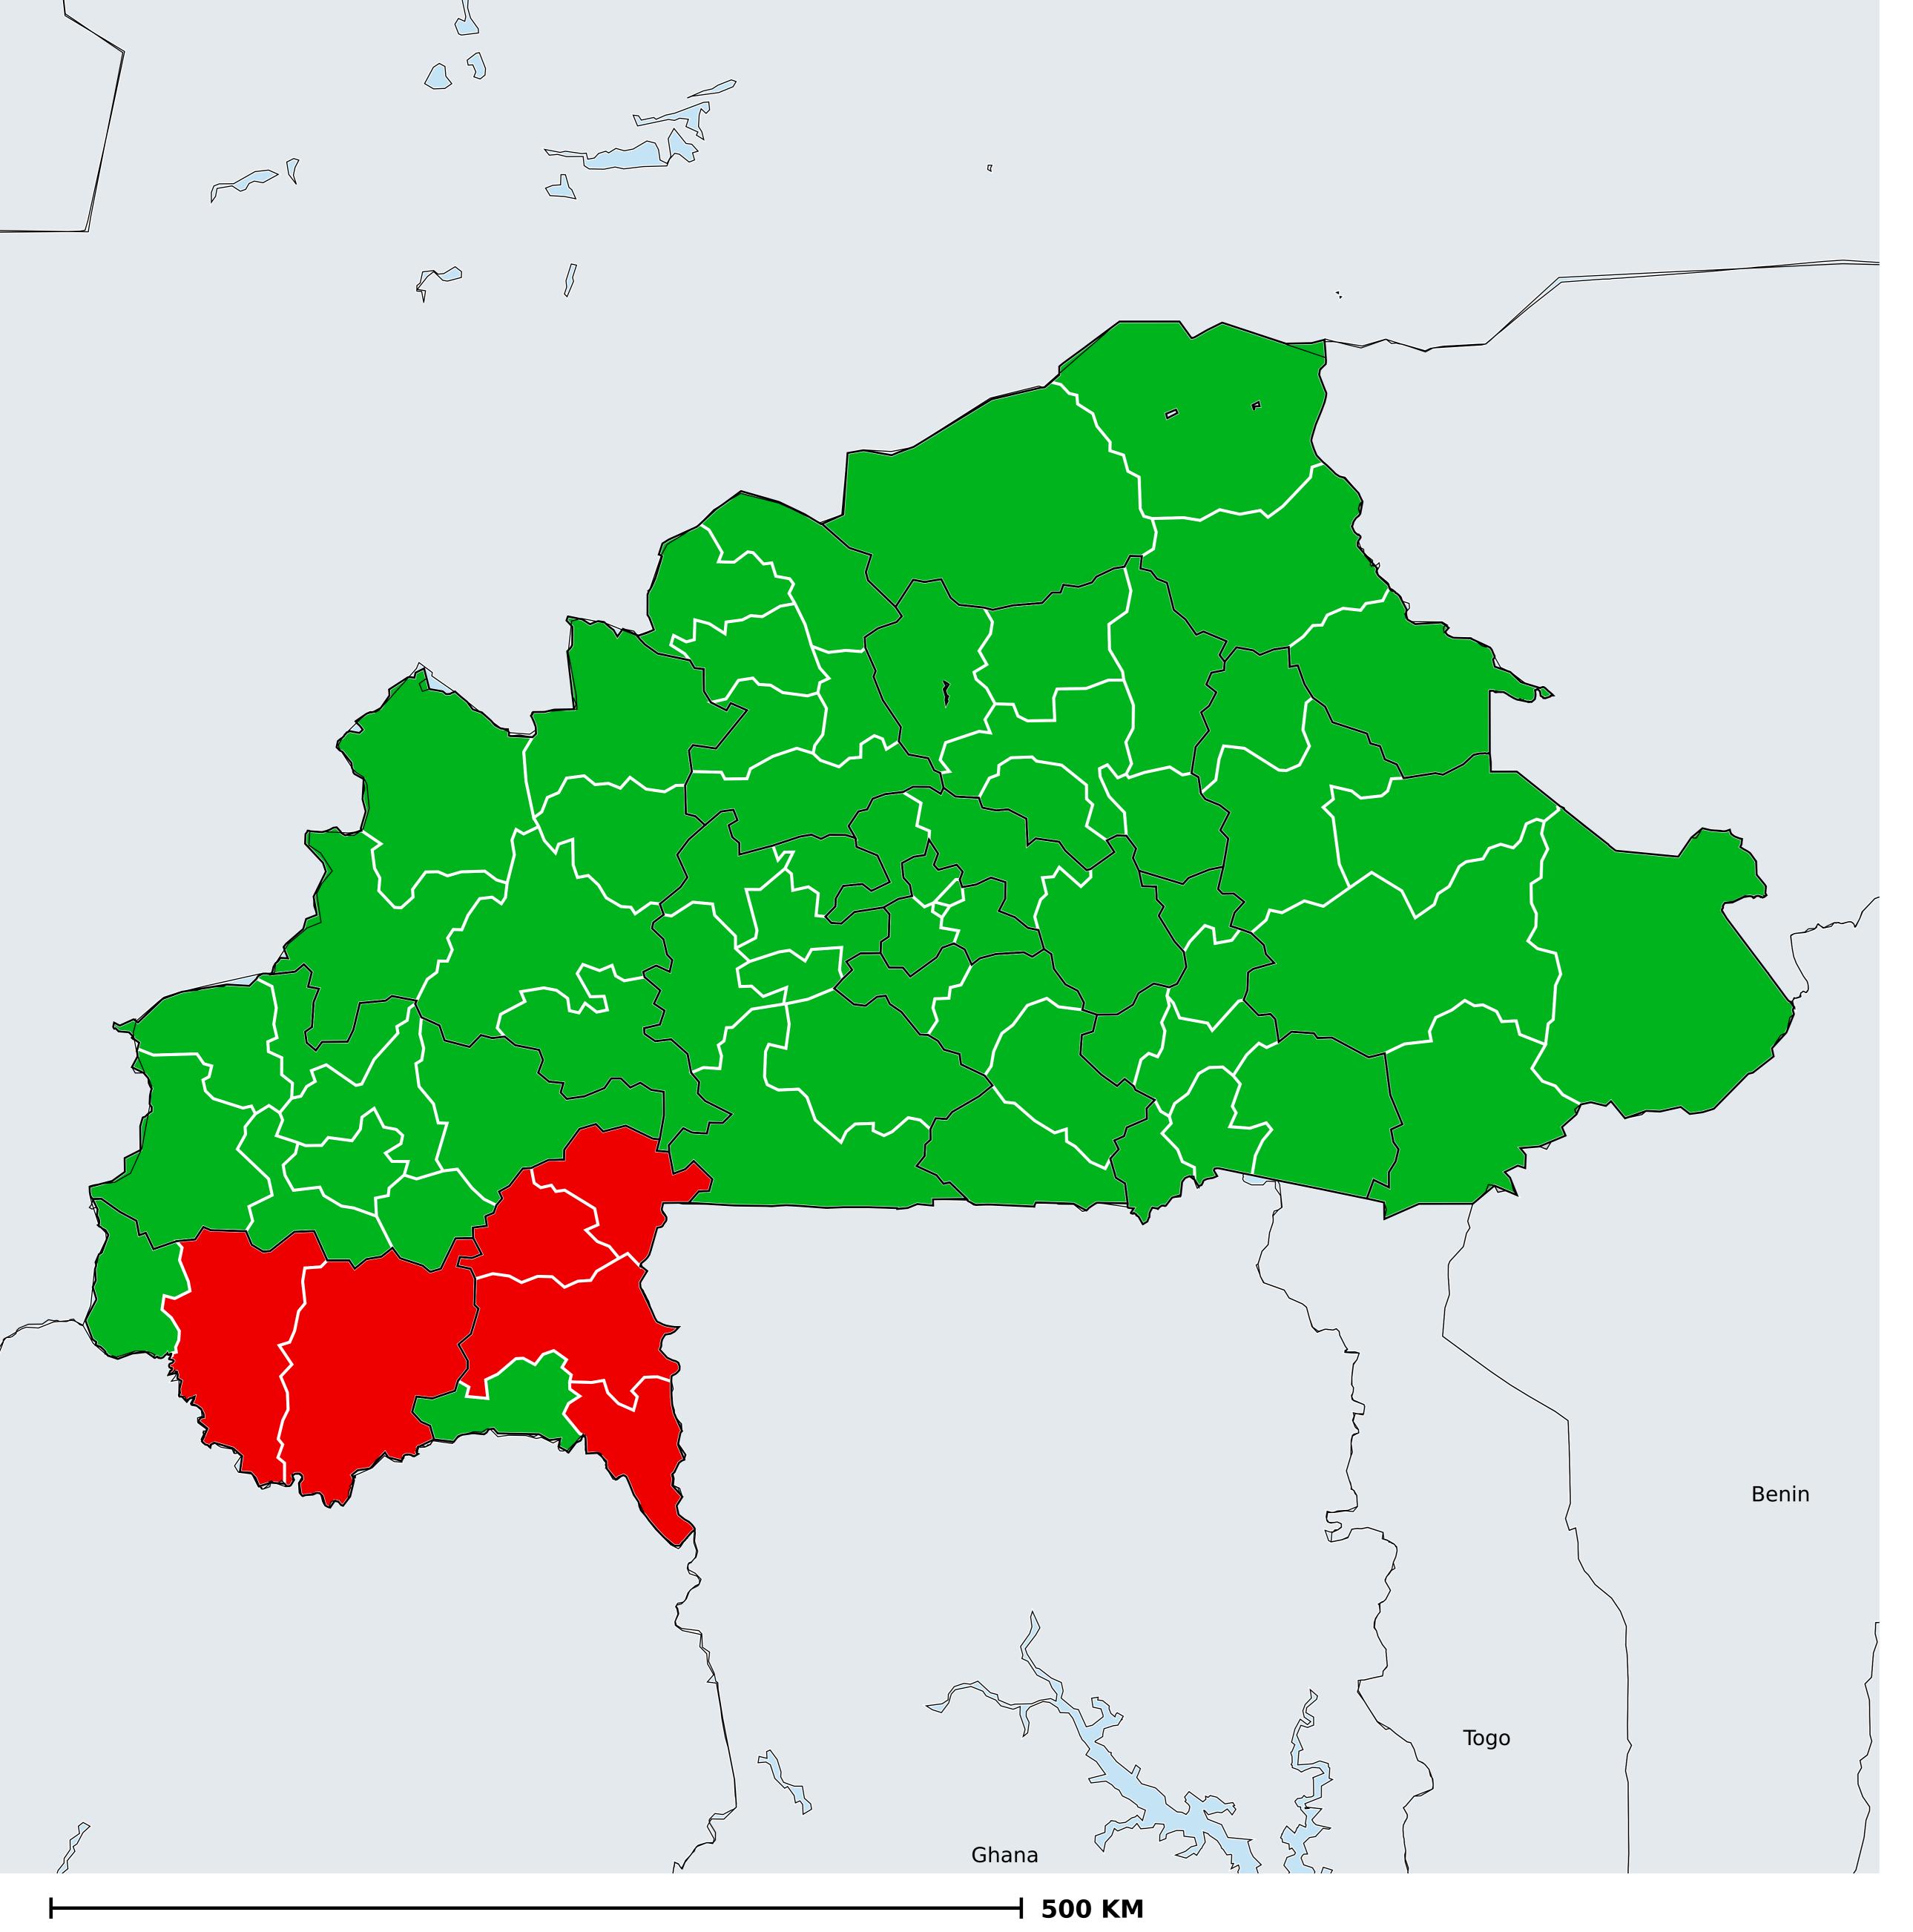

## Onchocerciasis > Endemicity

Not suitable for Onchocerciasis
Endemic (requiring MDA)
Unknown (under LF MDA)

Under post-intervention surveillance

Unknown (consider Oncho Elimination Mapping)

No data available

Boundaries, names and designations used here do not imply expression of WHO opinion concerning the legal status of any country, territory or area, or of its authorities, or concerning delimitation of frontiers or boundaries. Dotted / dashed lines represent approximate border lines for which there may not yet be full agreement.

## **Data Source:**

Data provided by health ministries to ESPEN through WHO reporting processes. All reasonable precautions have been taken to verify this information

Copyright 2023 WHO. All rights reserved. Generated 17 September 2023