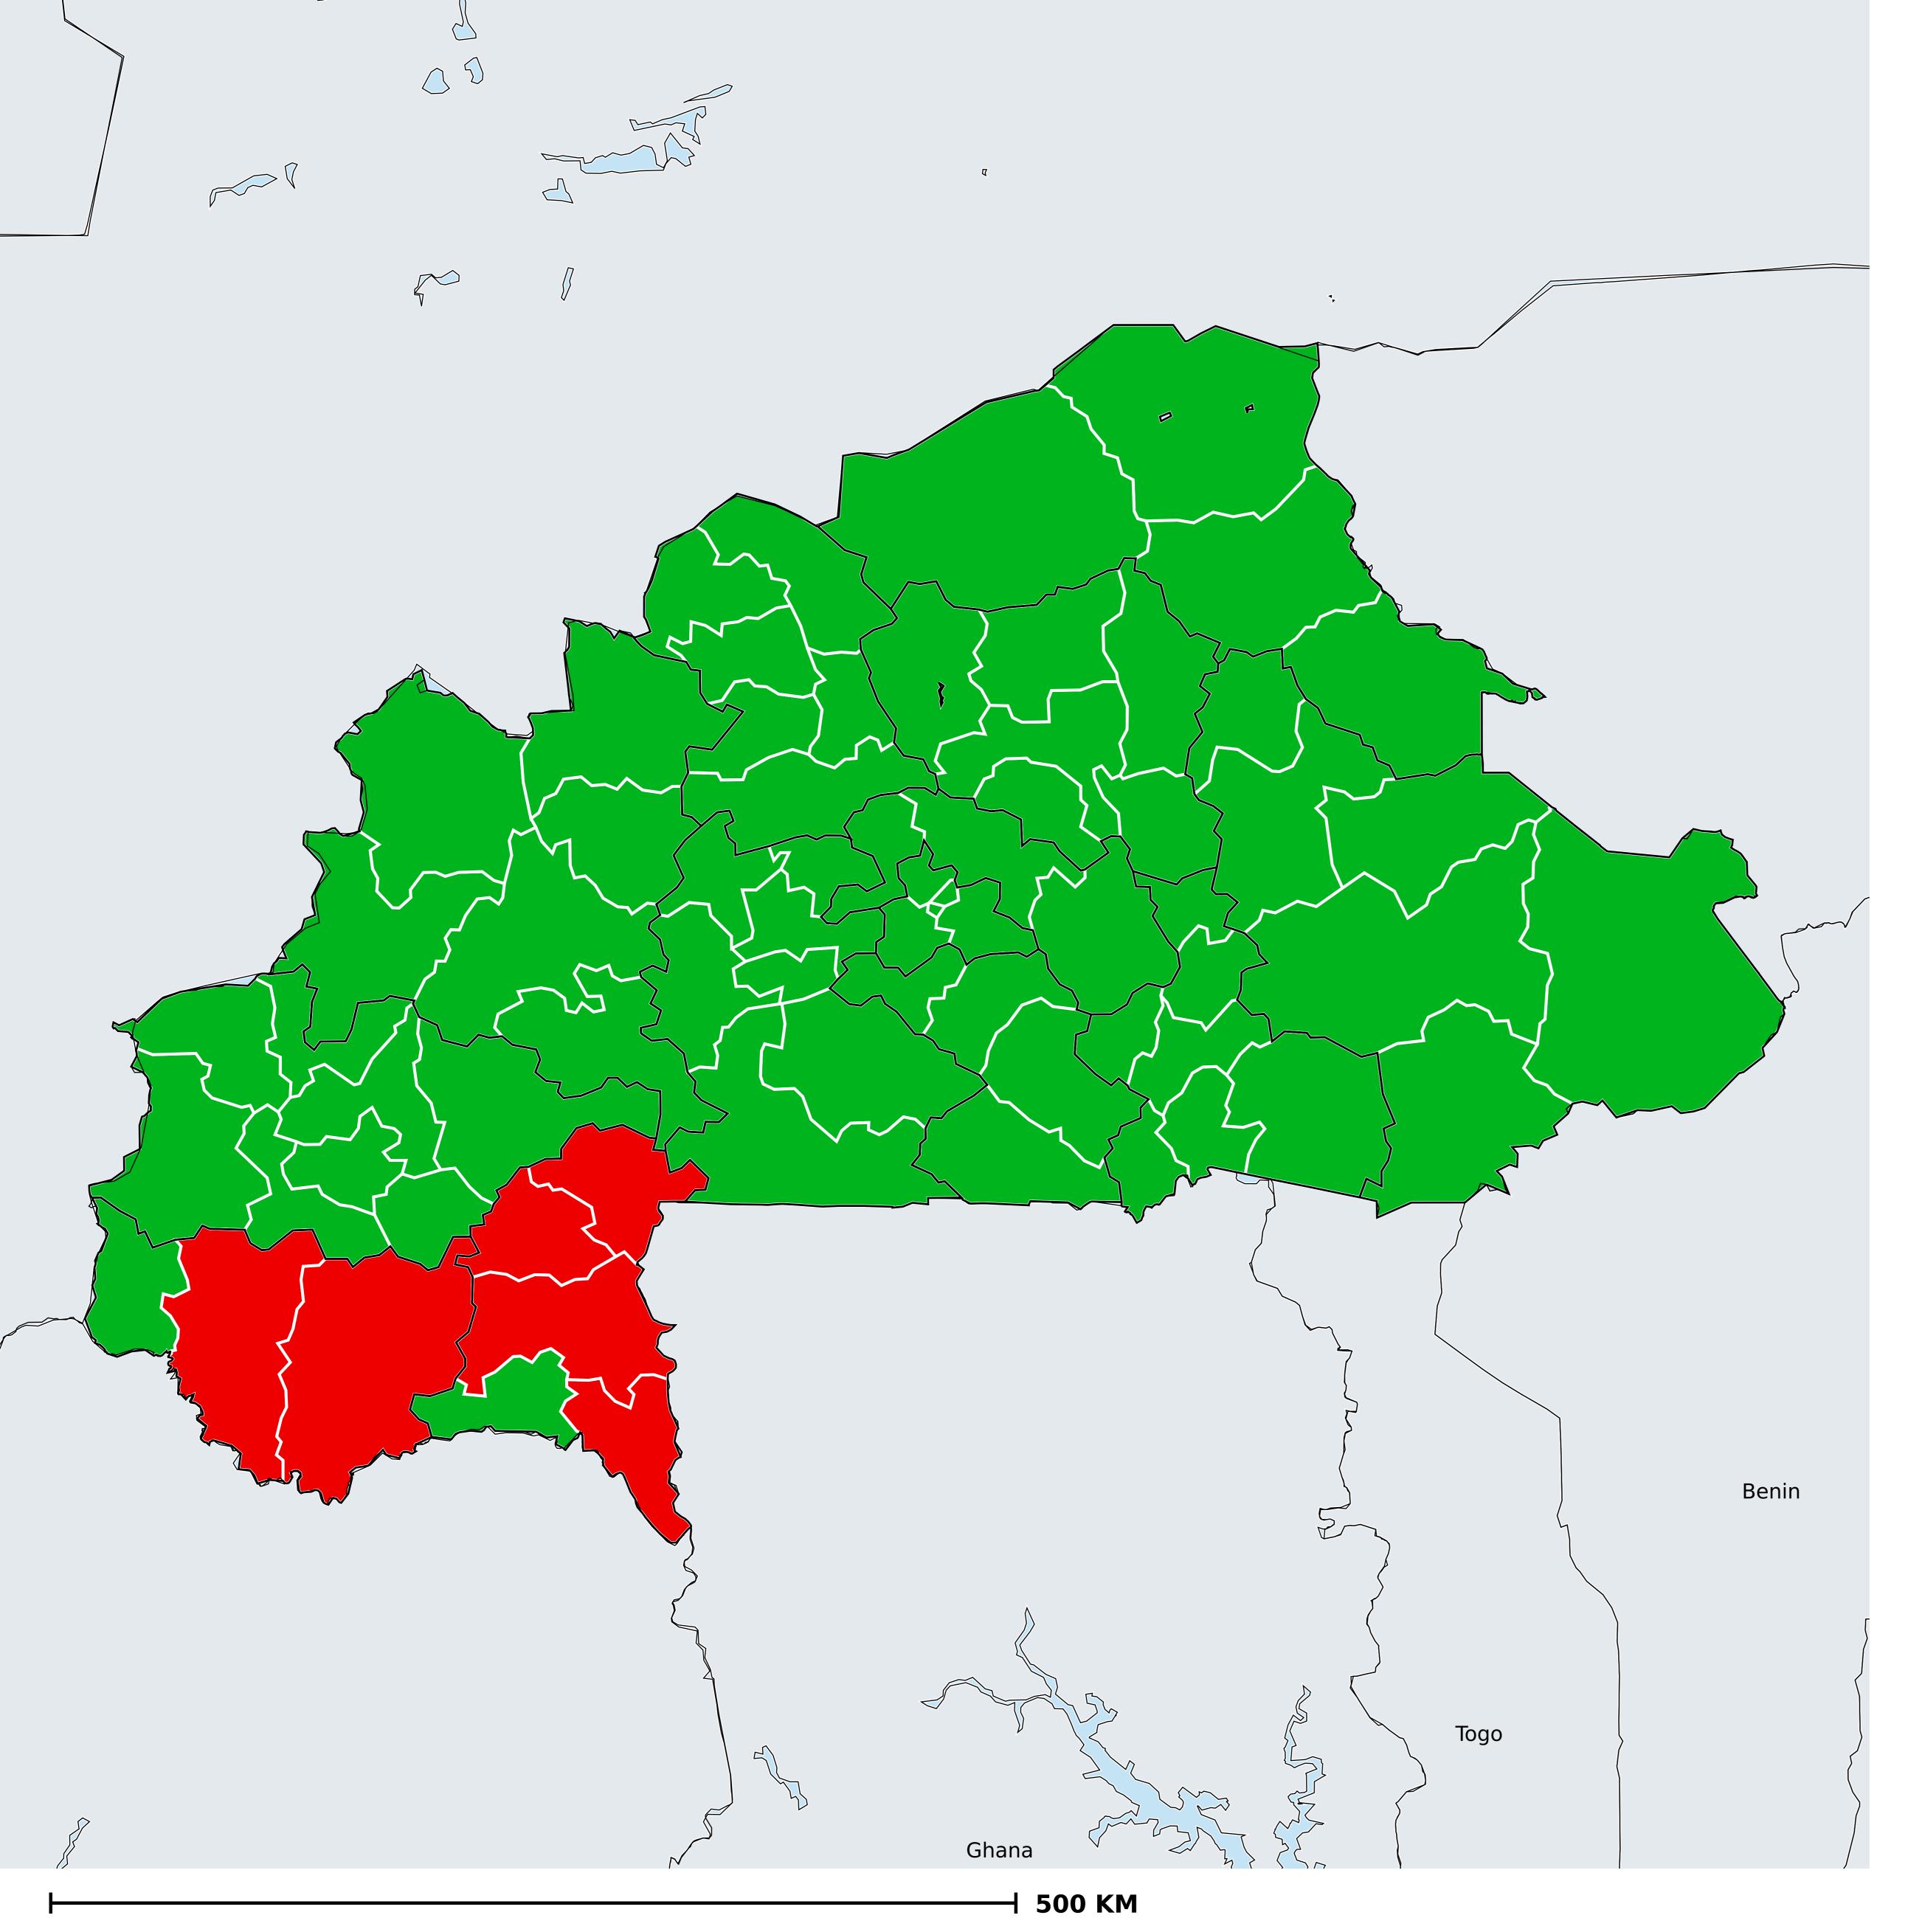

## Burkina Faso (2016)

## Status of Onchocerciasis Elimination

## Onchocerciasis > Endemicity

Not suitable for Onchocerciasis
Endemic (requiring MDA)
Unknown (under LF MDA)

Under post-intervention surveillance

Unknown (consider Oncho Elimination Mapping)

No data available

Boundaries, names and designations used here do not imply expression of WHO opinion concerning the legal status of any country, territory or area, or of its authorities, or concerning delimitation of frontiers or boundaries. Dotted / dashed lines represent approximate border lines for which there may not yet be full agreement.

## **Data Source:**

Data provided by health ministries to ESPEN through WHO reporting processes. All reasonable precautions have been taken to verify this information

Copyright 2023 WHO. All rights reserved. Generated 17 September 2023