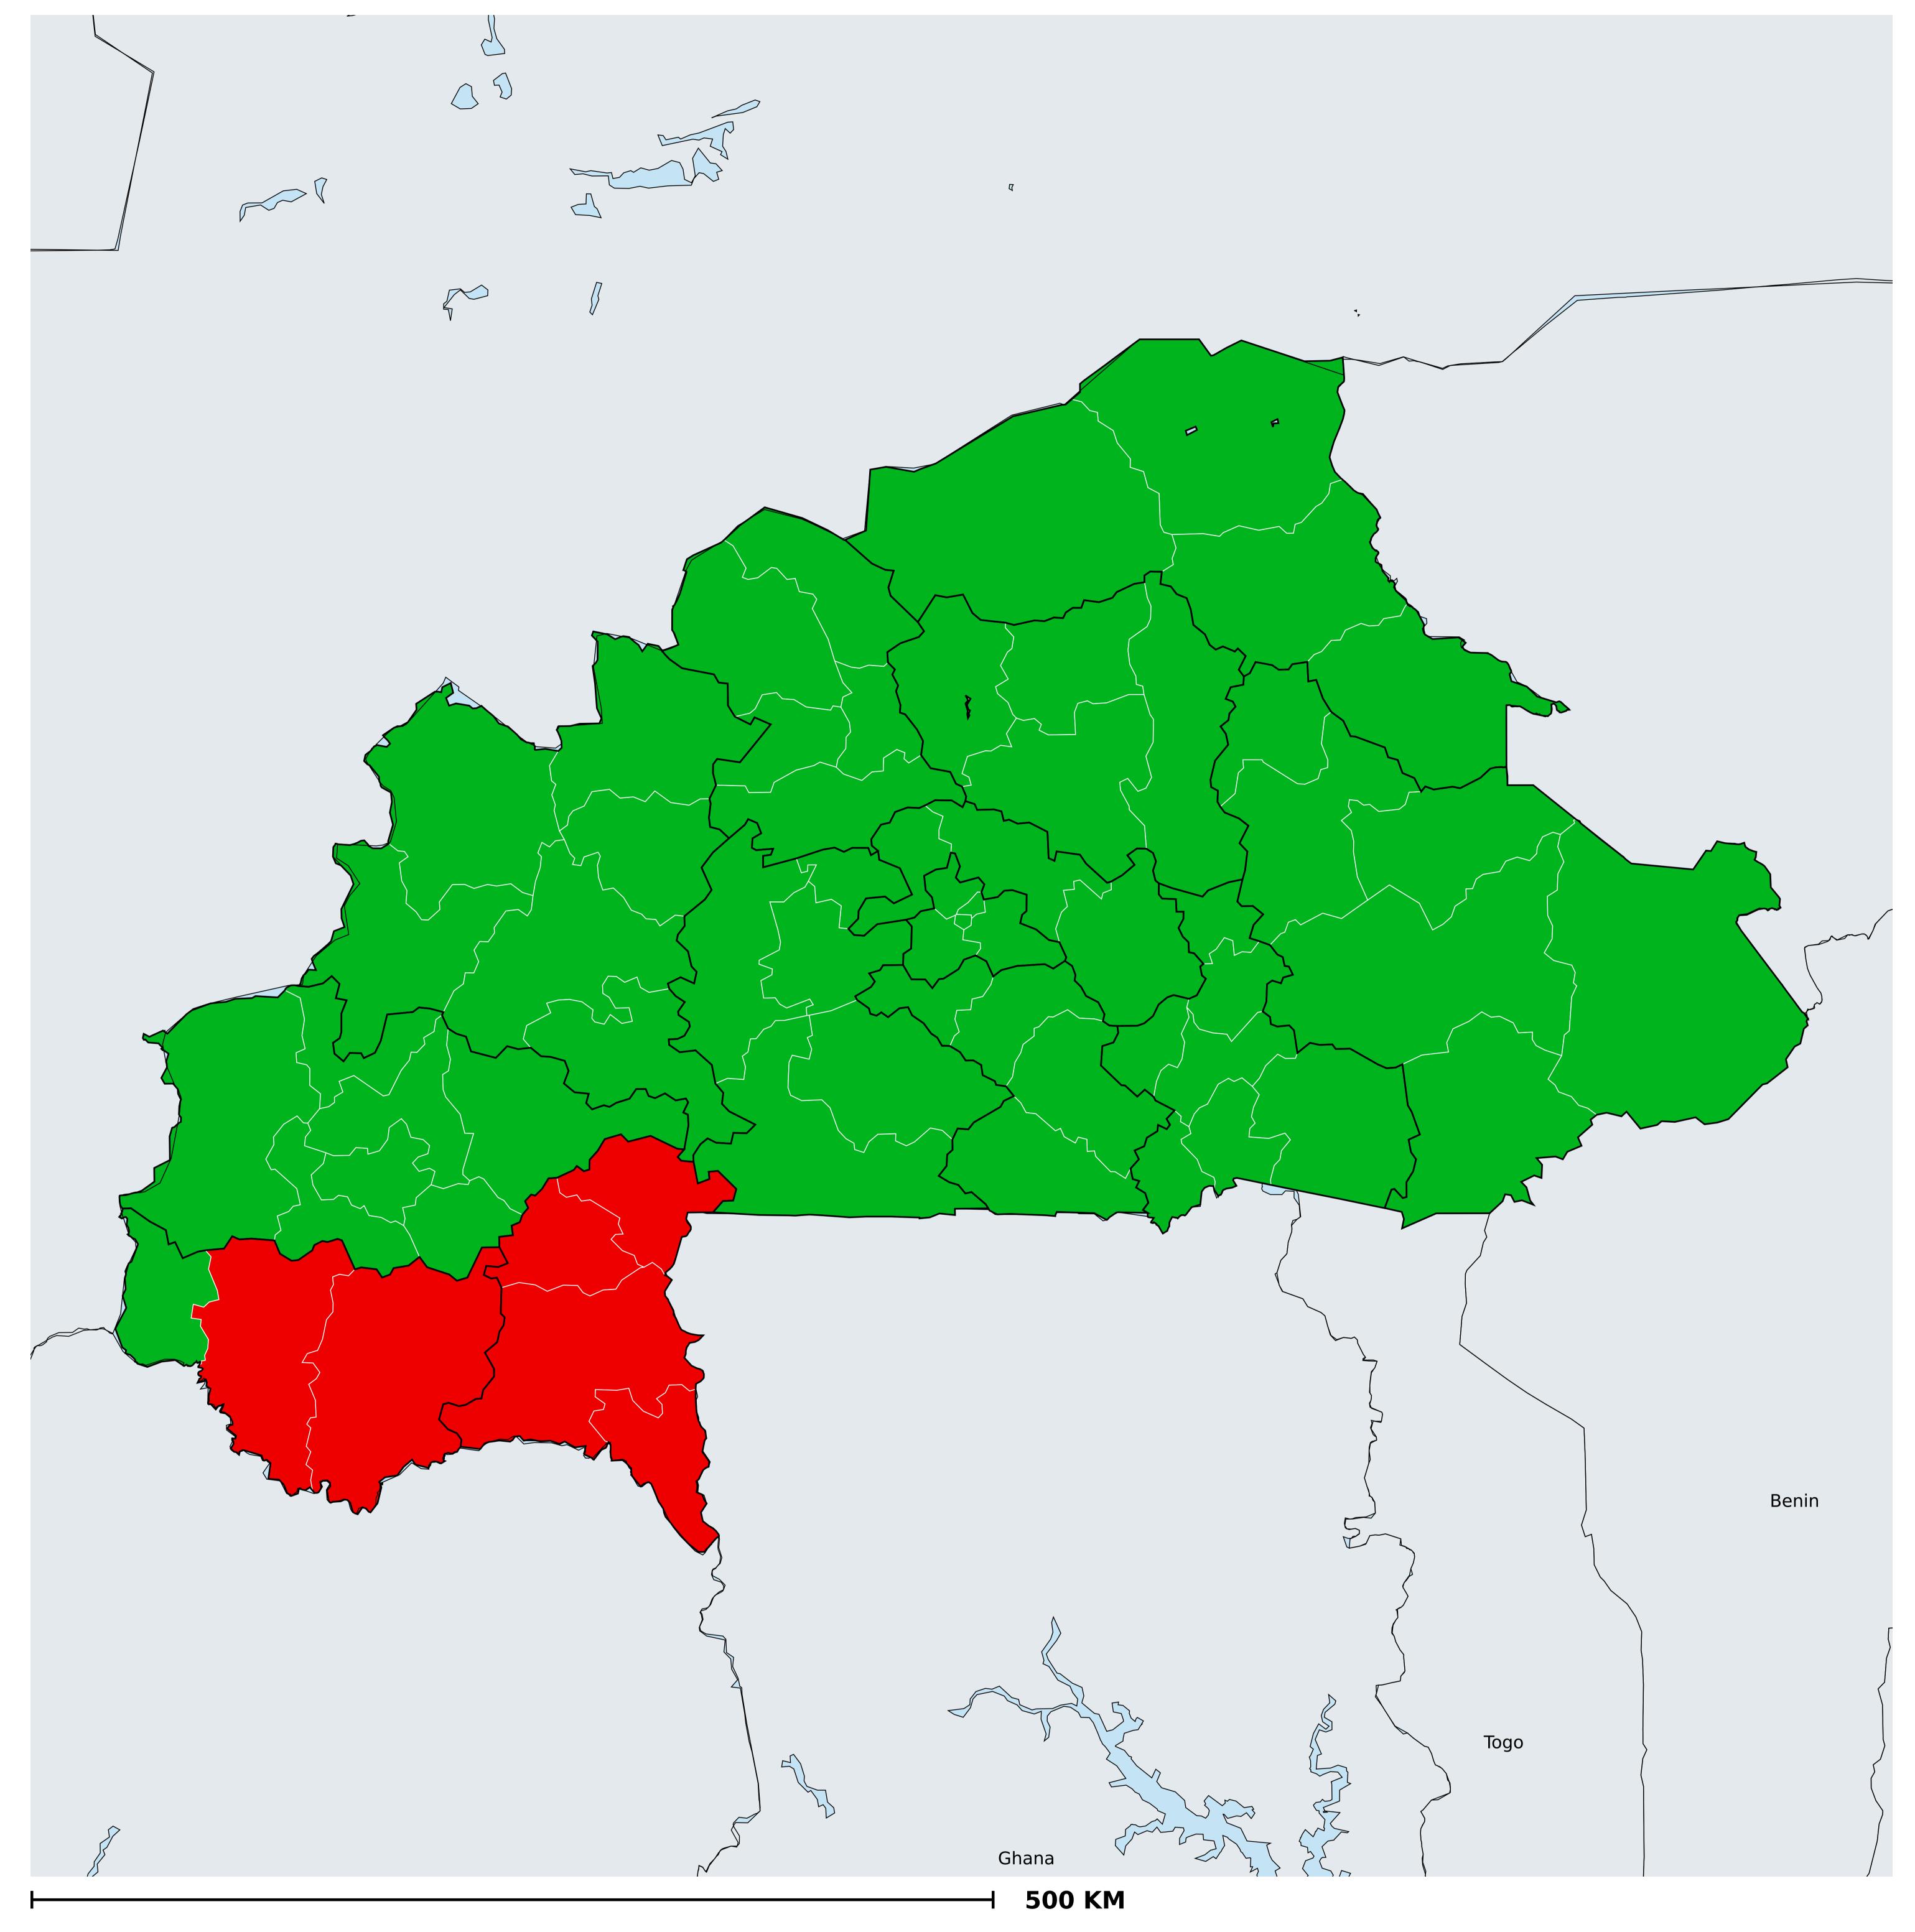

## Burkina Faso (2015)

## Status of Onchocerciasis Elimination

Boundaries, names and designations used here do not imply expression of WHO opinion concerning the legal status of any country, territory or area, or of its authorities, or concerning delimitation of frontiers or boundaries. Dotted / dashed lines represent approximate border lines for which there may not yet be full agreement.

## Onchocerciasis > Endemicity

Not suitable for Onchocerciasis

Endemic (requiring MDA)

Unknown (under LF MDA)

Under post-intervention surveillance

Unknown (consider Oncho Elimination Mapping)

No data available