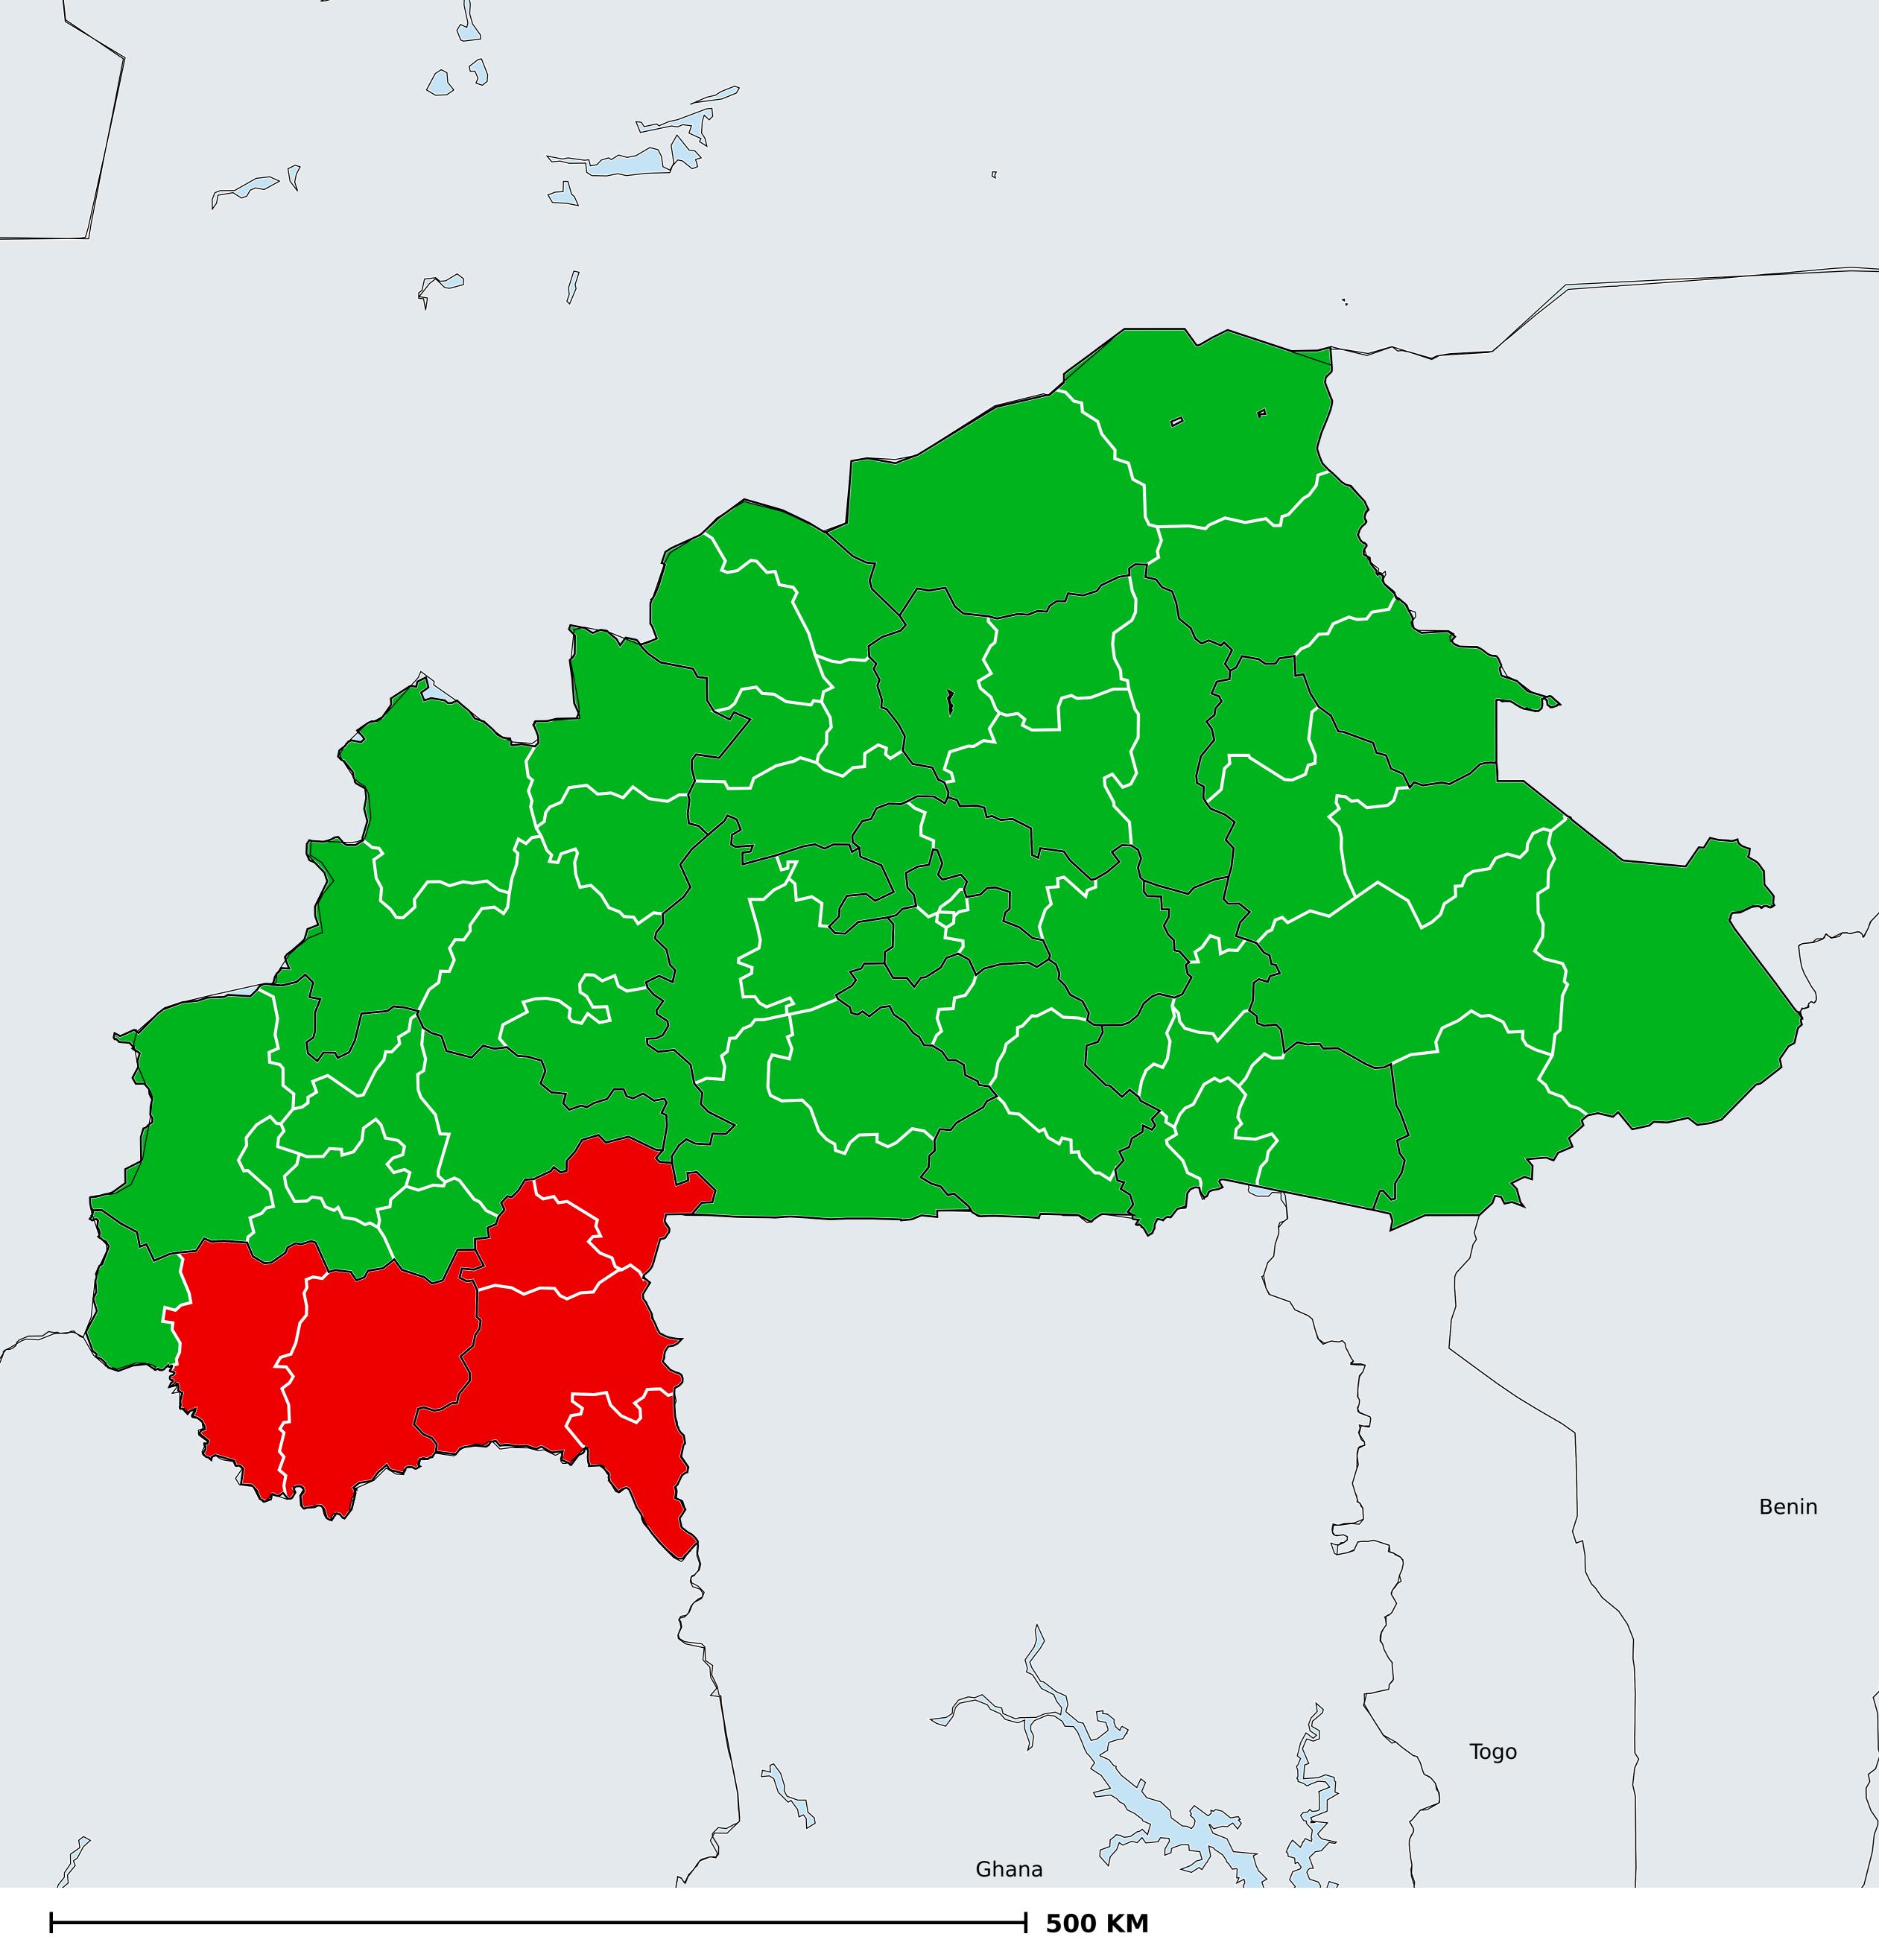

## Burkina Faso (2015) Status of Onchocerciasis Elimination

## Onchocerciasis > Endemicity

Not suitable for Onchocerciasis Endemic (requiring MDA) Unknown (under LF MDA) Under post-intervention surveillance Unknown (consider Oncho Elimination Mapping) No data available

Boundaries, names and designations used here do not imply expression of WHO opinion concerning the legal status of any country, territory or area, or of its authorities, or concerning delimitation of frontiers or boundaries. Dotted / dashed lines represent approximate border lines for which there may not yet be full agreement.

## Data Source:

Data provided by health ministries to ESPEN through WHO reporting processes. All reasonable precautions have been taken to verify this information Copyright 2023 WHO. All rights reserved. Generated 17 September 2023