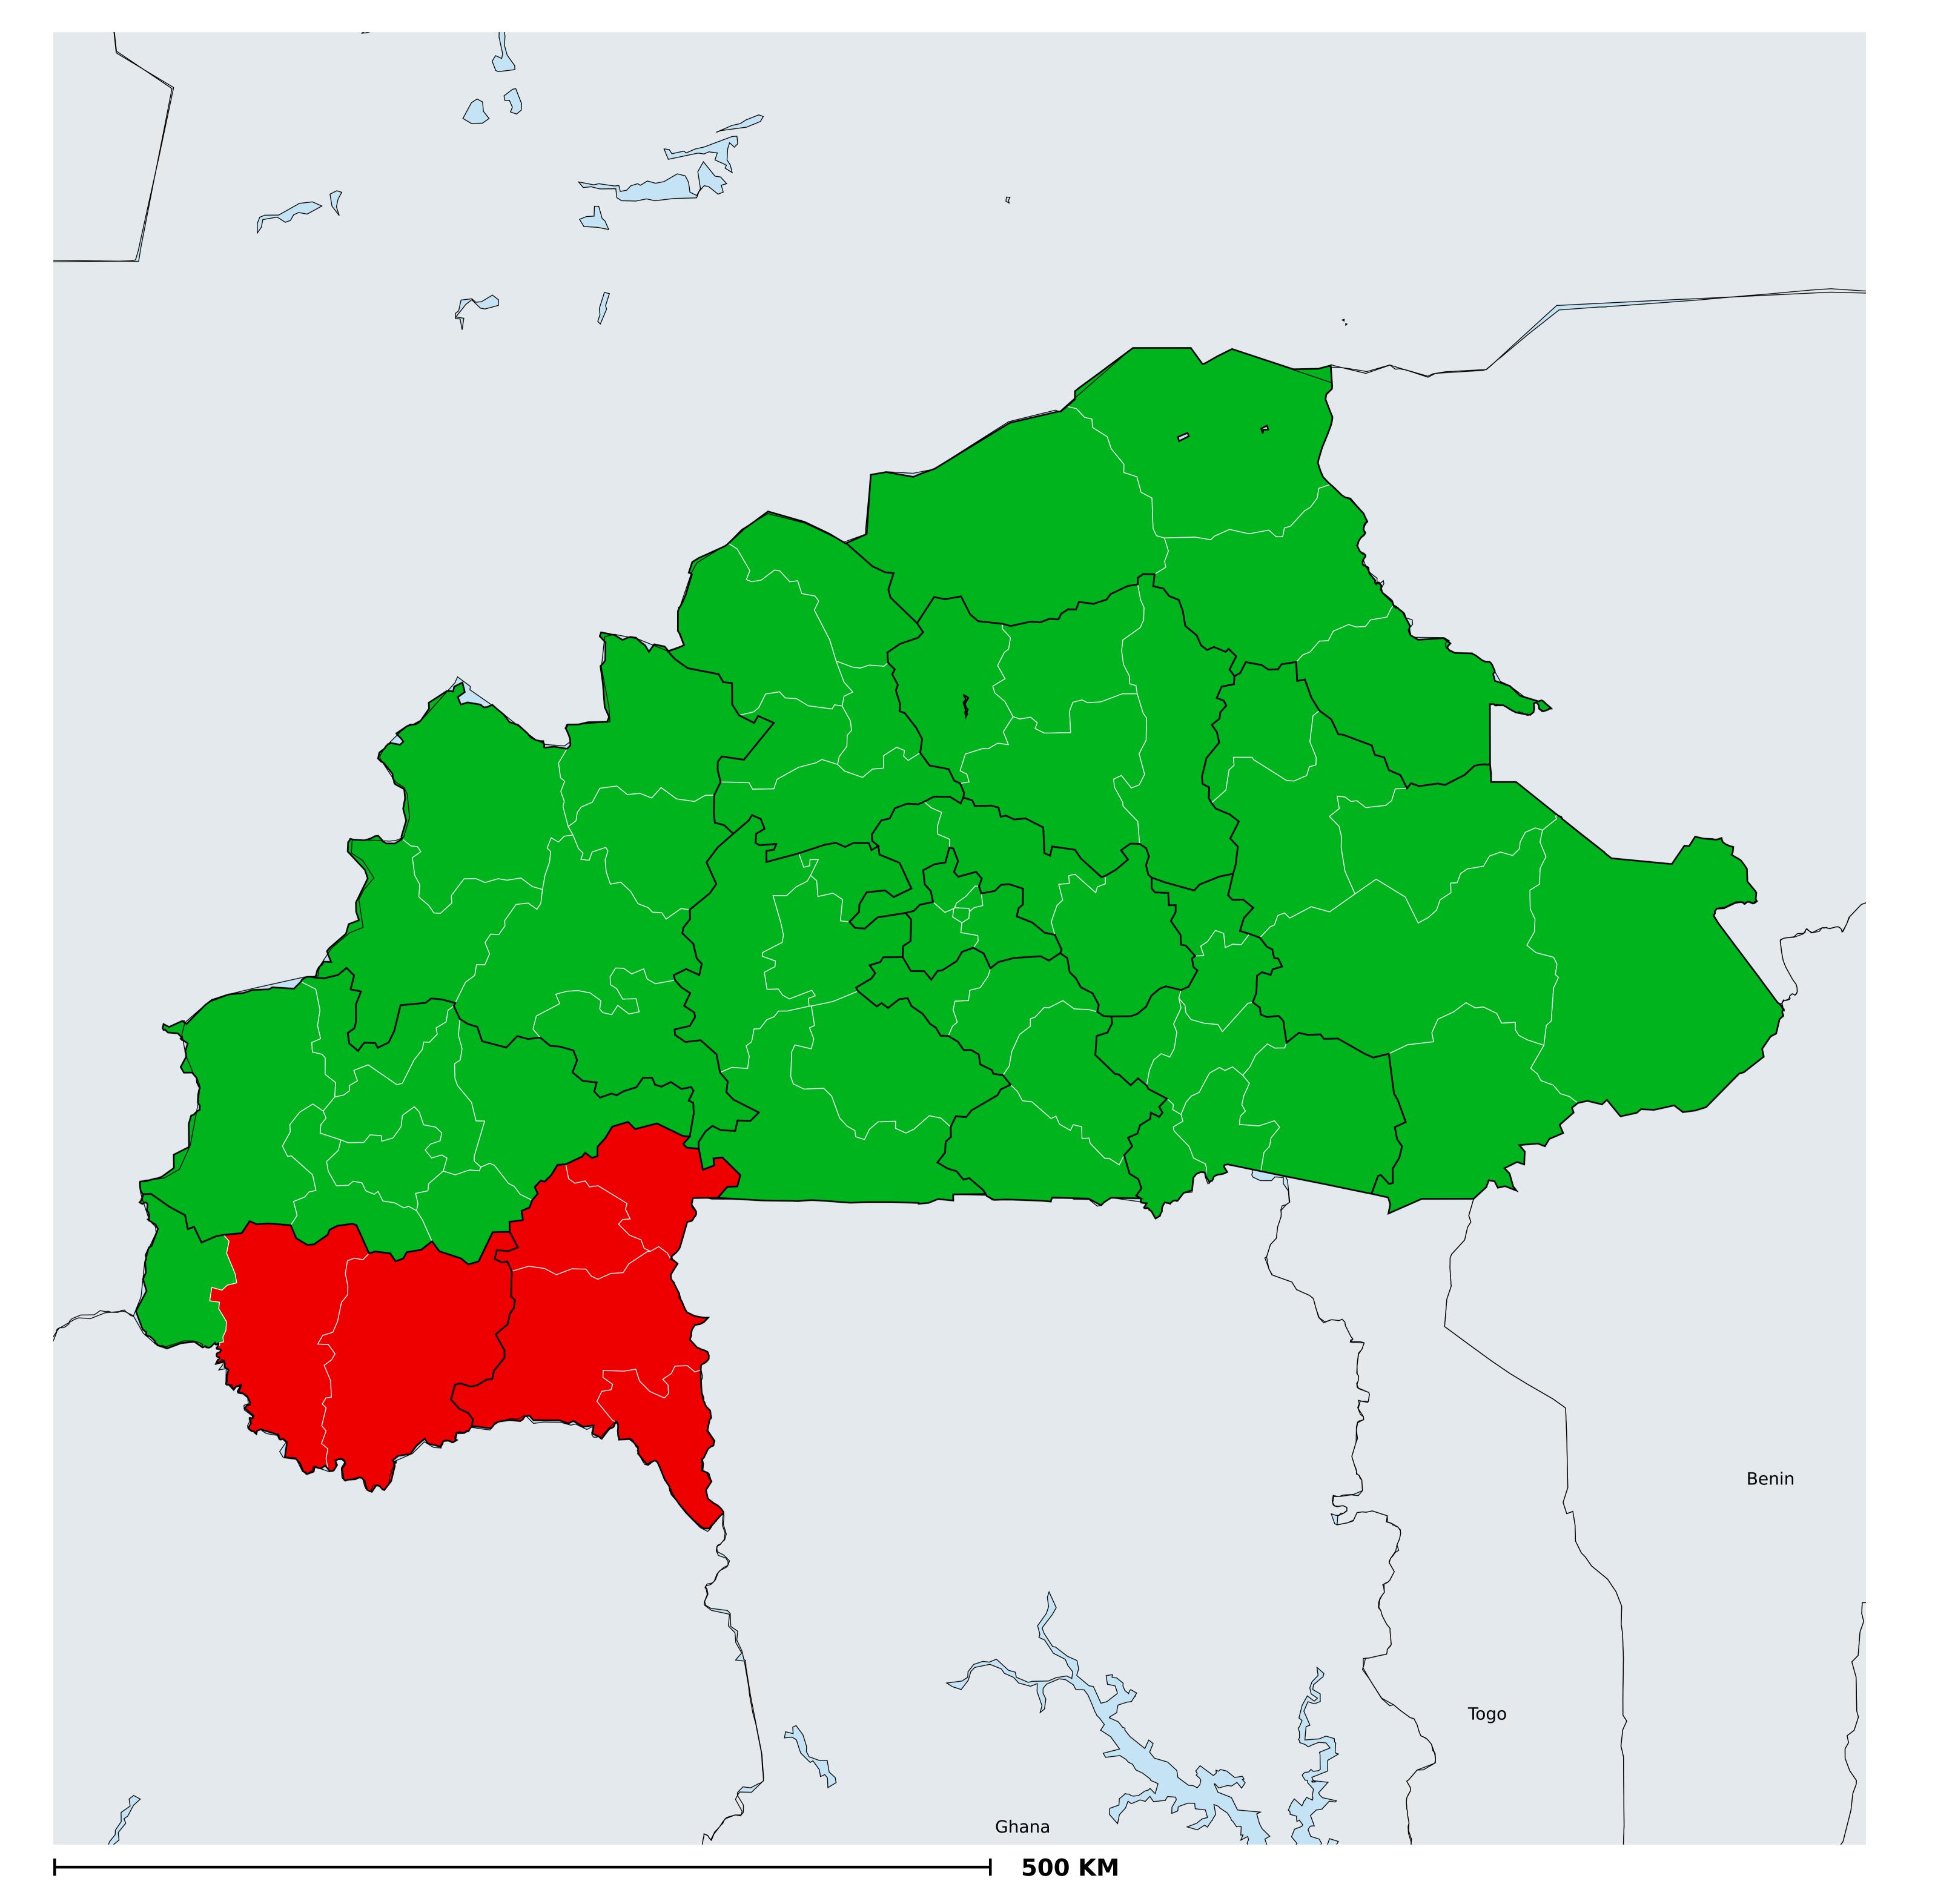

## Burkina Faso (2014) Status of Onchocerciasis Elimination

Boundaries, names and designations used here do not imply expression of WHO opinion concerning the legal status of any country, territory or area, or of its authorities, or

## Onchocerciasis > Endemicity

Not suitable for Onchocerciasis
Endemic (requiring MDA)
Unknown (under LF MDA)
Under post-intervention surveillance
Unknown (consider Oncho Elimination Mapping)
No data available

**Data Source:** Data provided by health ministries to ESPEN through WHO reporting processes. All reasonable precautions have been taken to verify this information Copyright 2023 WHO. All rights reserved. Generated 17 September 2023