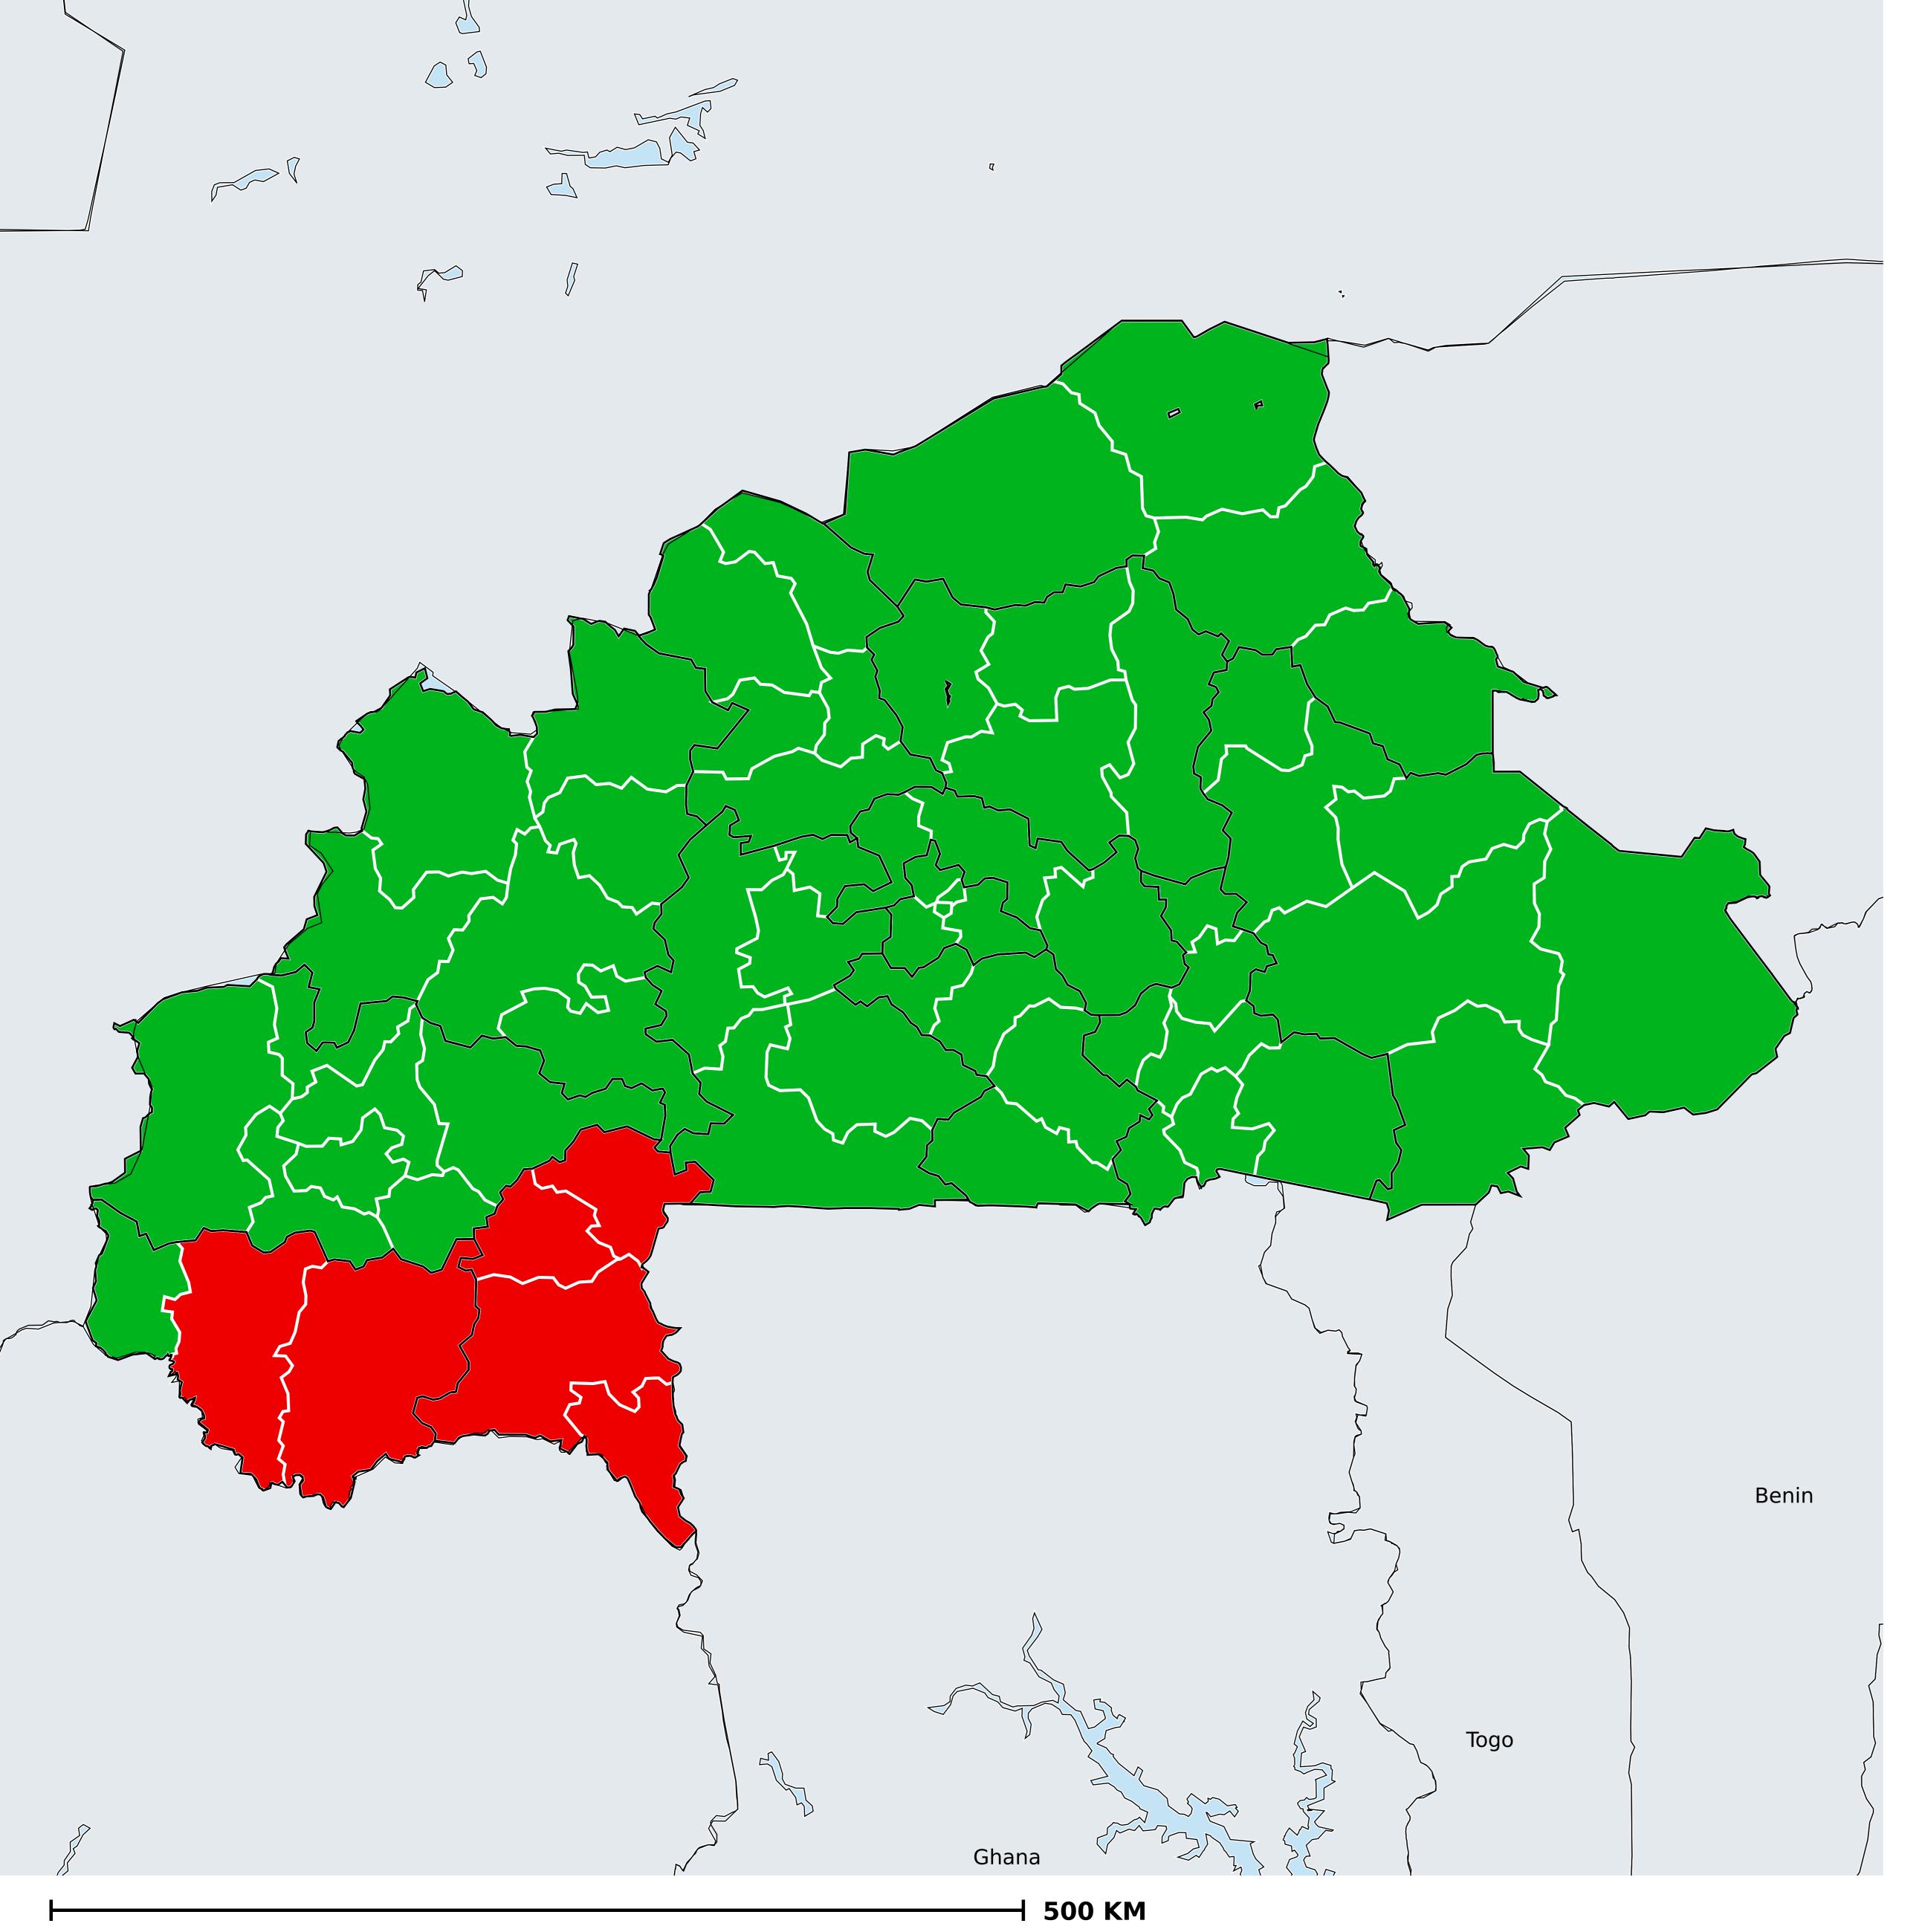

## Onchocerciasis > Endemicity

Not suitable for Onchocerciasis
Endemic (requiring MDA)
Unknown (under LF MDA)

Under post-intervention surveillance

Unknown (consider Oncho Elimination Mapping)

No data available

Boundaries, names and designations used here do not imply expression of WHO opinion concerning the legal status of any country, territory or area, or of its authorities, or concerning delimitation of frontiers or boundaries. Dotted / dashed lines represent approximate border lines for which there may not yet be full agreement.

## **Data Source:**

Data provided by health ministries to ESPEN through WHO reporting processes. All reasonable precautions have been taken to verify this information

Copyright 2023 WHO. All rights reserved. Generated 17 September 2023