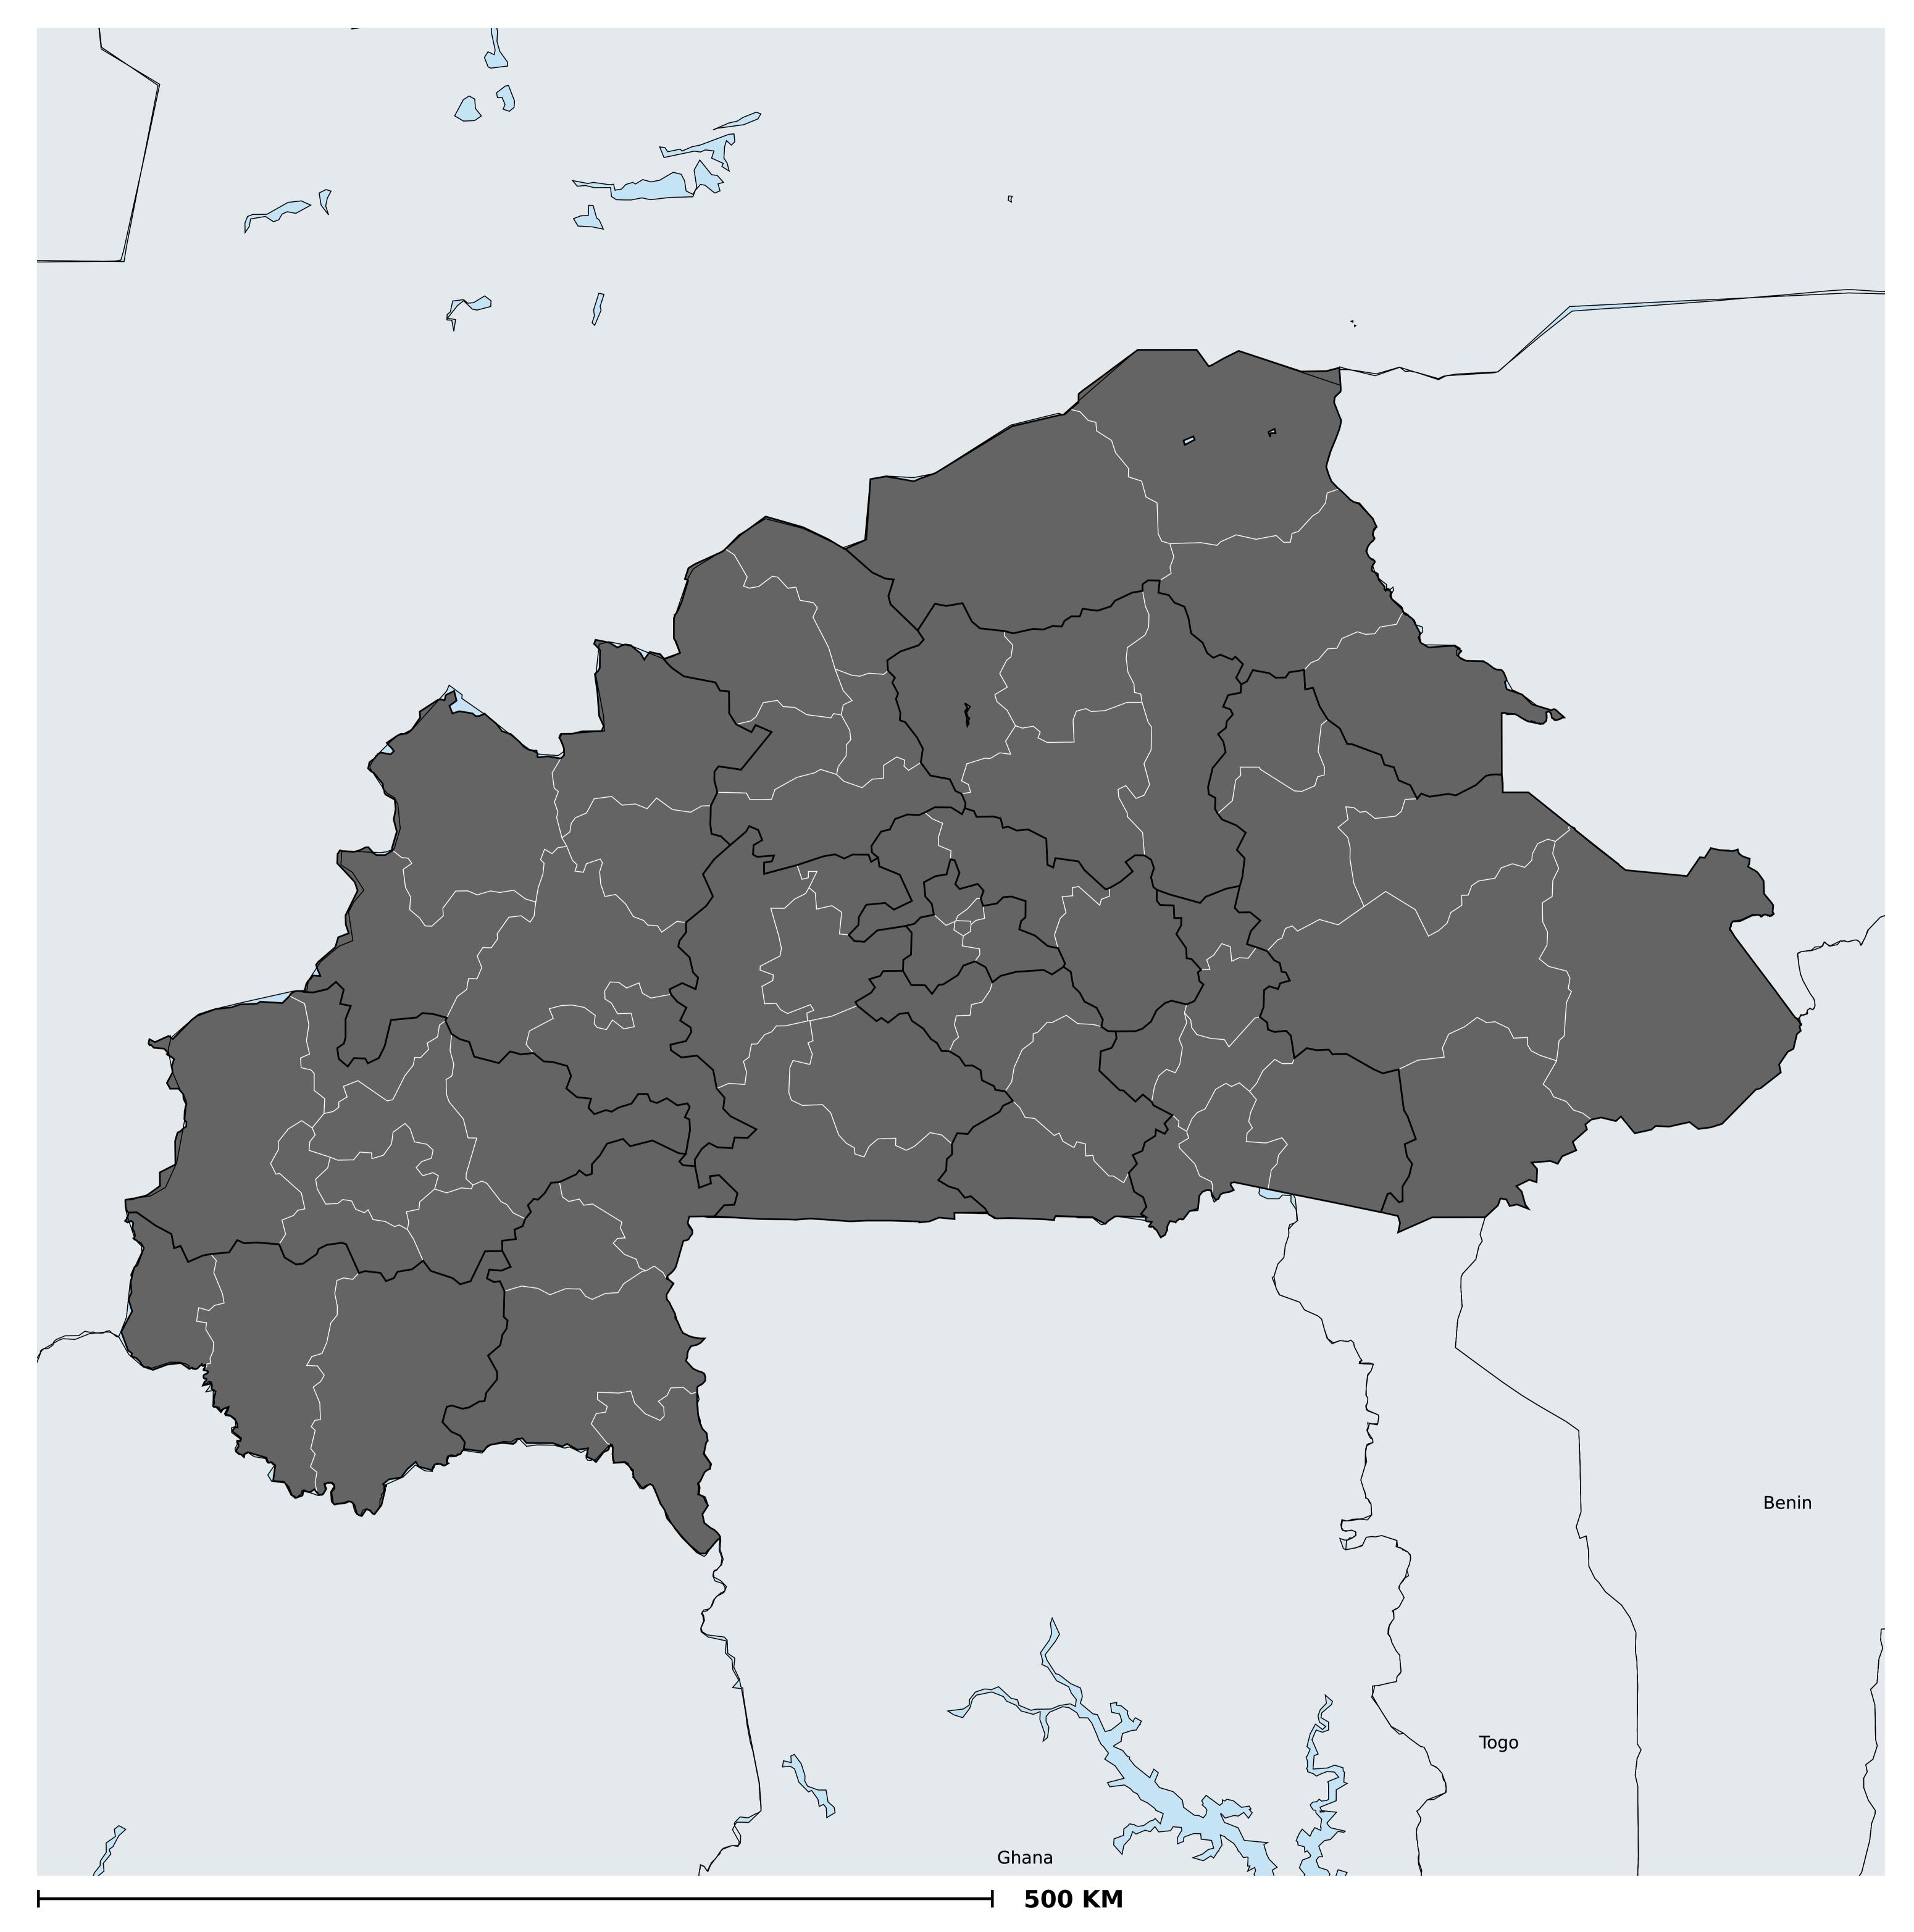

## Burkina Faso (2013)

## Status of Onchocerciasis Elimination

Boundaries, names and designations used here do not imply expression of WHO opinion concerning the legal status of any country, territory or area, or of its authorities, or concerning delimitation of frontiers or boundaries. Dotted / dashed lines represent approximate border lines for which there may not yet be full agreement.

## Onchocerciasis > Endemicity

Not suitable for Onchocerciasis

Endemic (requiring MDA)

Unknown (under LF MDA)

Under post-intervention surveillance

Unknown (consider Oncho Elimination Mapping)

No data available