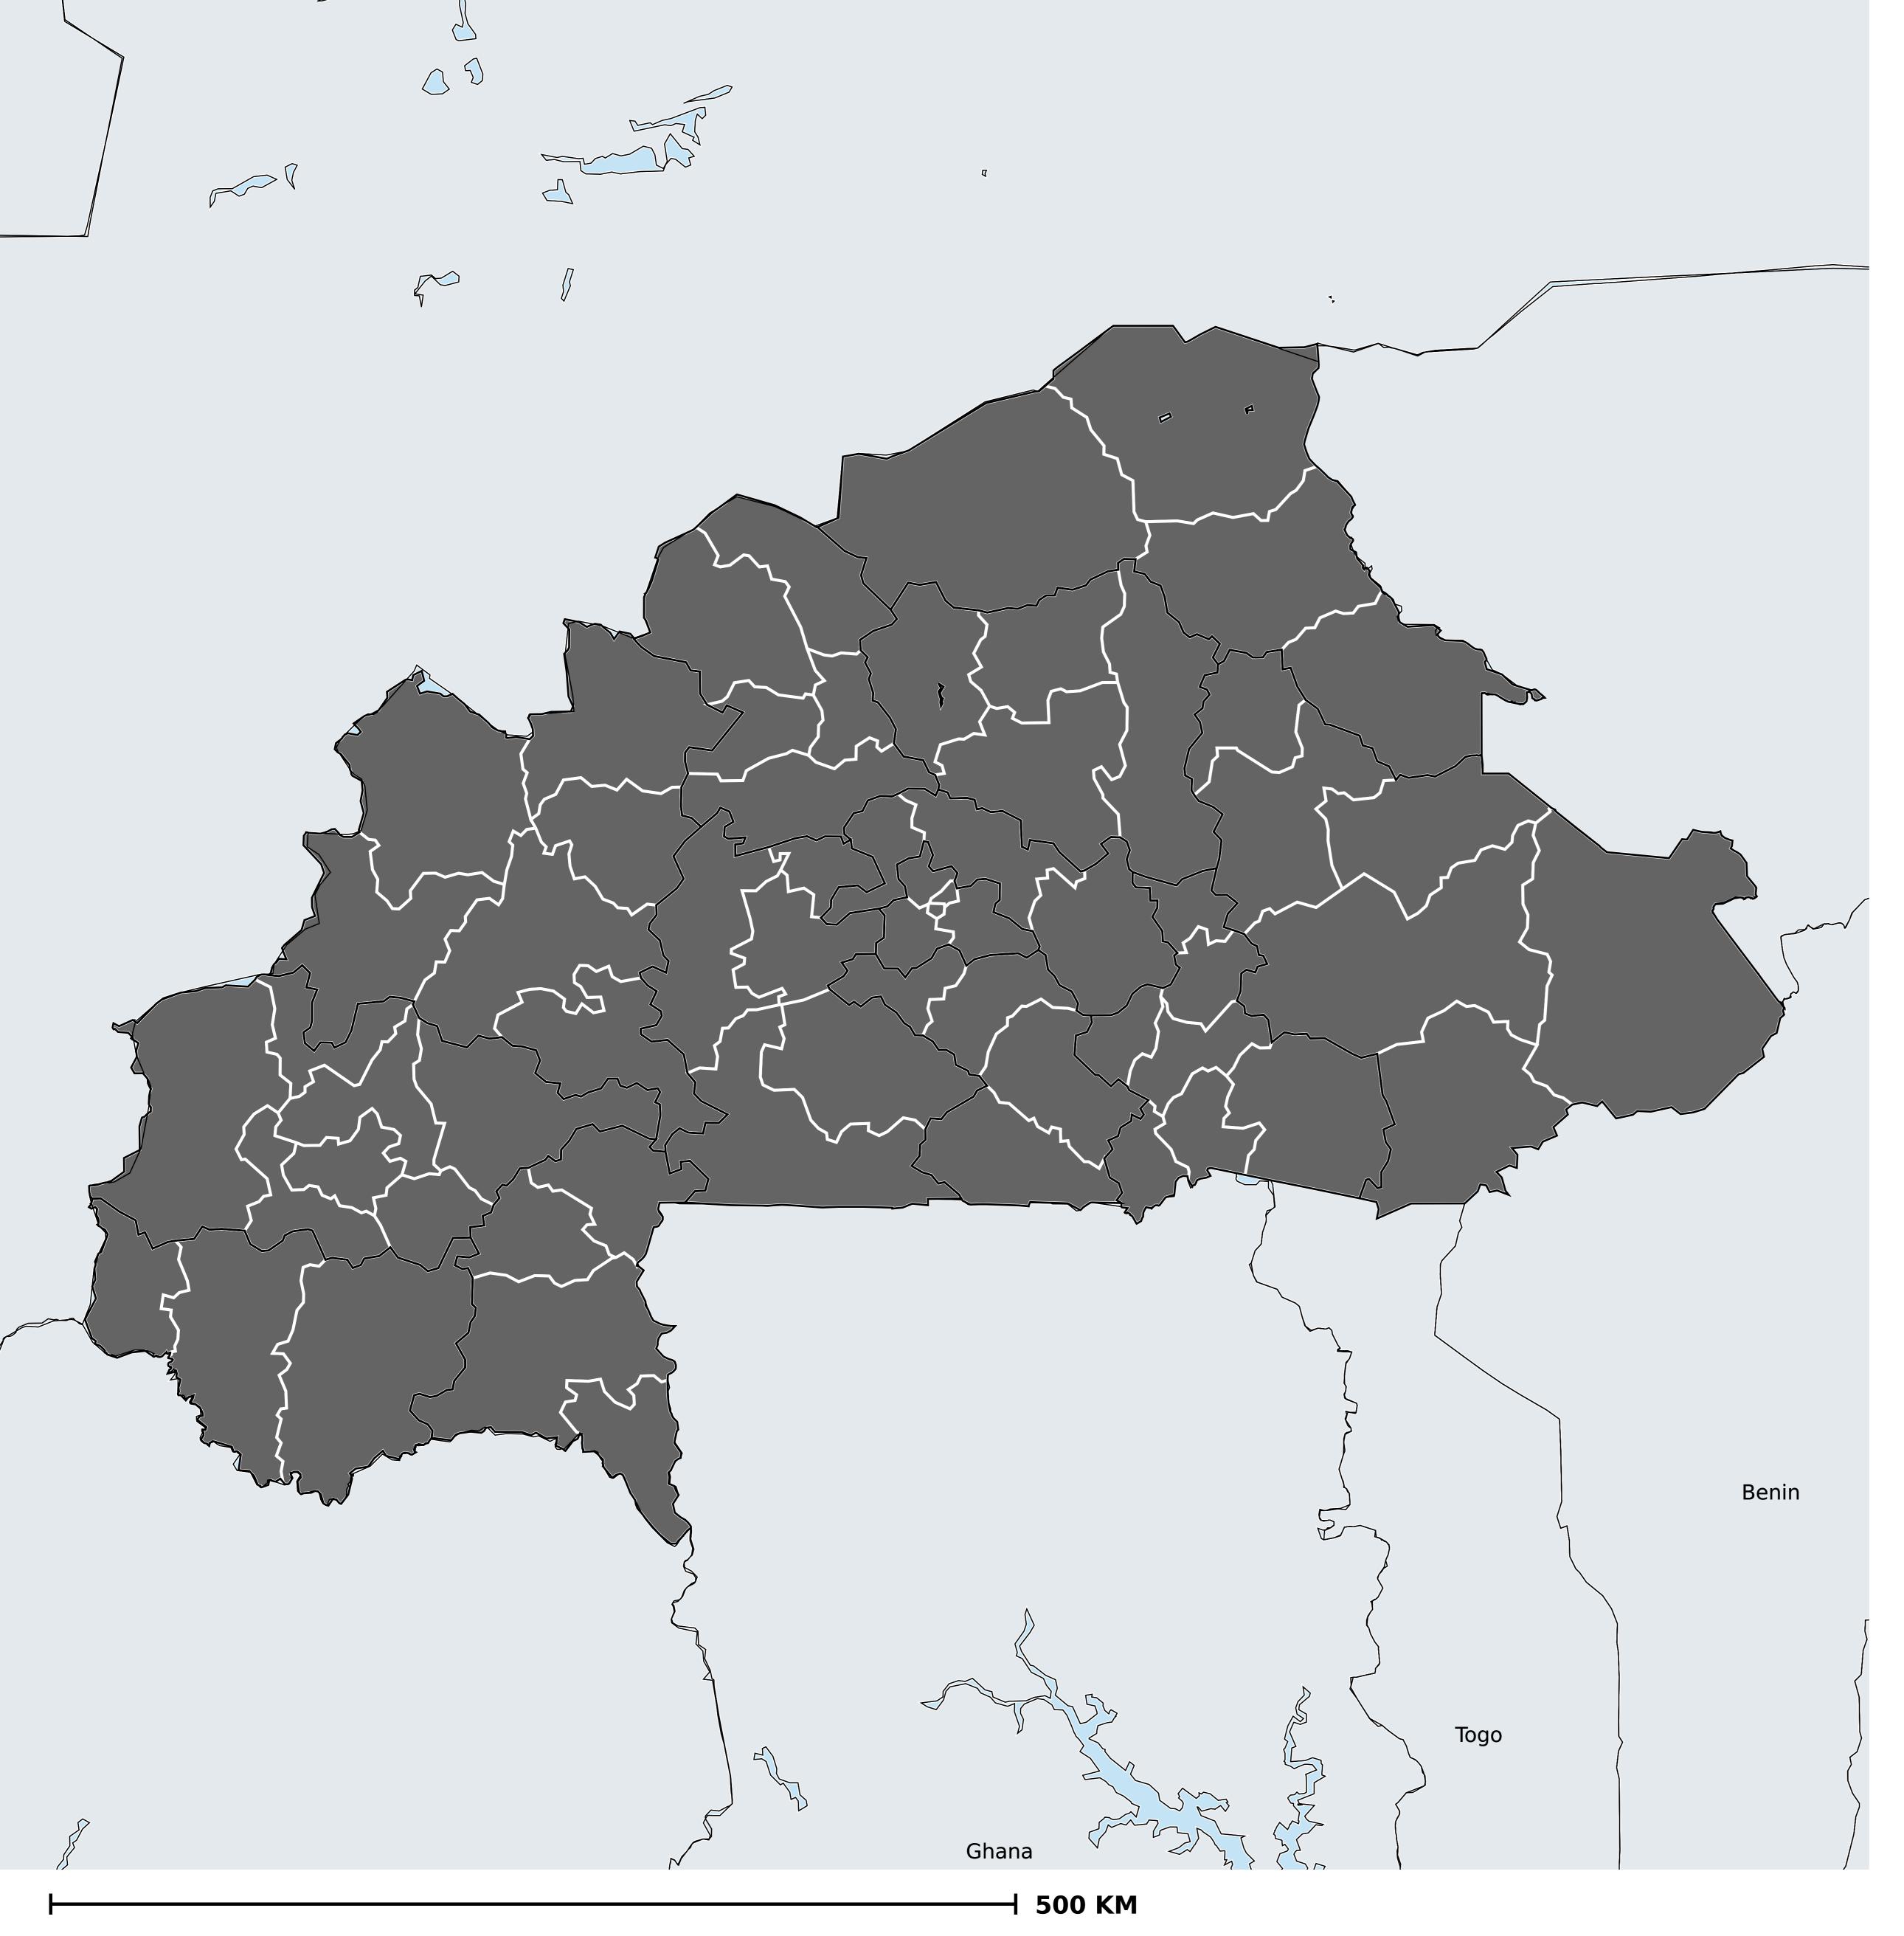

## Burkina Faso (2013)

## Status of Onchocerciasis Elimination

## Onchocerciasis > Endemicity

Not suitable for Onchocerciasis
Endemic (requiring MDA)
Unknown (under LF MDA)
Under post-intervention surveillance

Unknown (consider Oncho Elimination Mapping)

No data available

Boundaries, names and designations used here do not imply expression of WHO opinion concerning the legal status of any country, territory or area, or of its authorities, or concerning delimitation of frontiers or boundaries. Dotted / dashed lines represent approximate border lines for which there may not yet be full agreement.

## **Data Source:**

Data provided by health ministries to ESPEN through WHO reporting processes. All reasonable precautions have been taken to verify this information

Copyright 2023 WHO. All rights reserved. Generated 17 September 2023