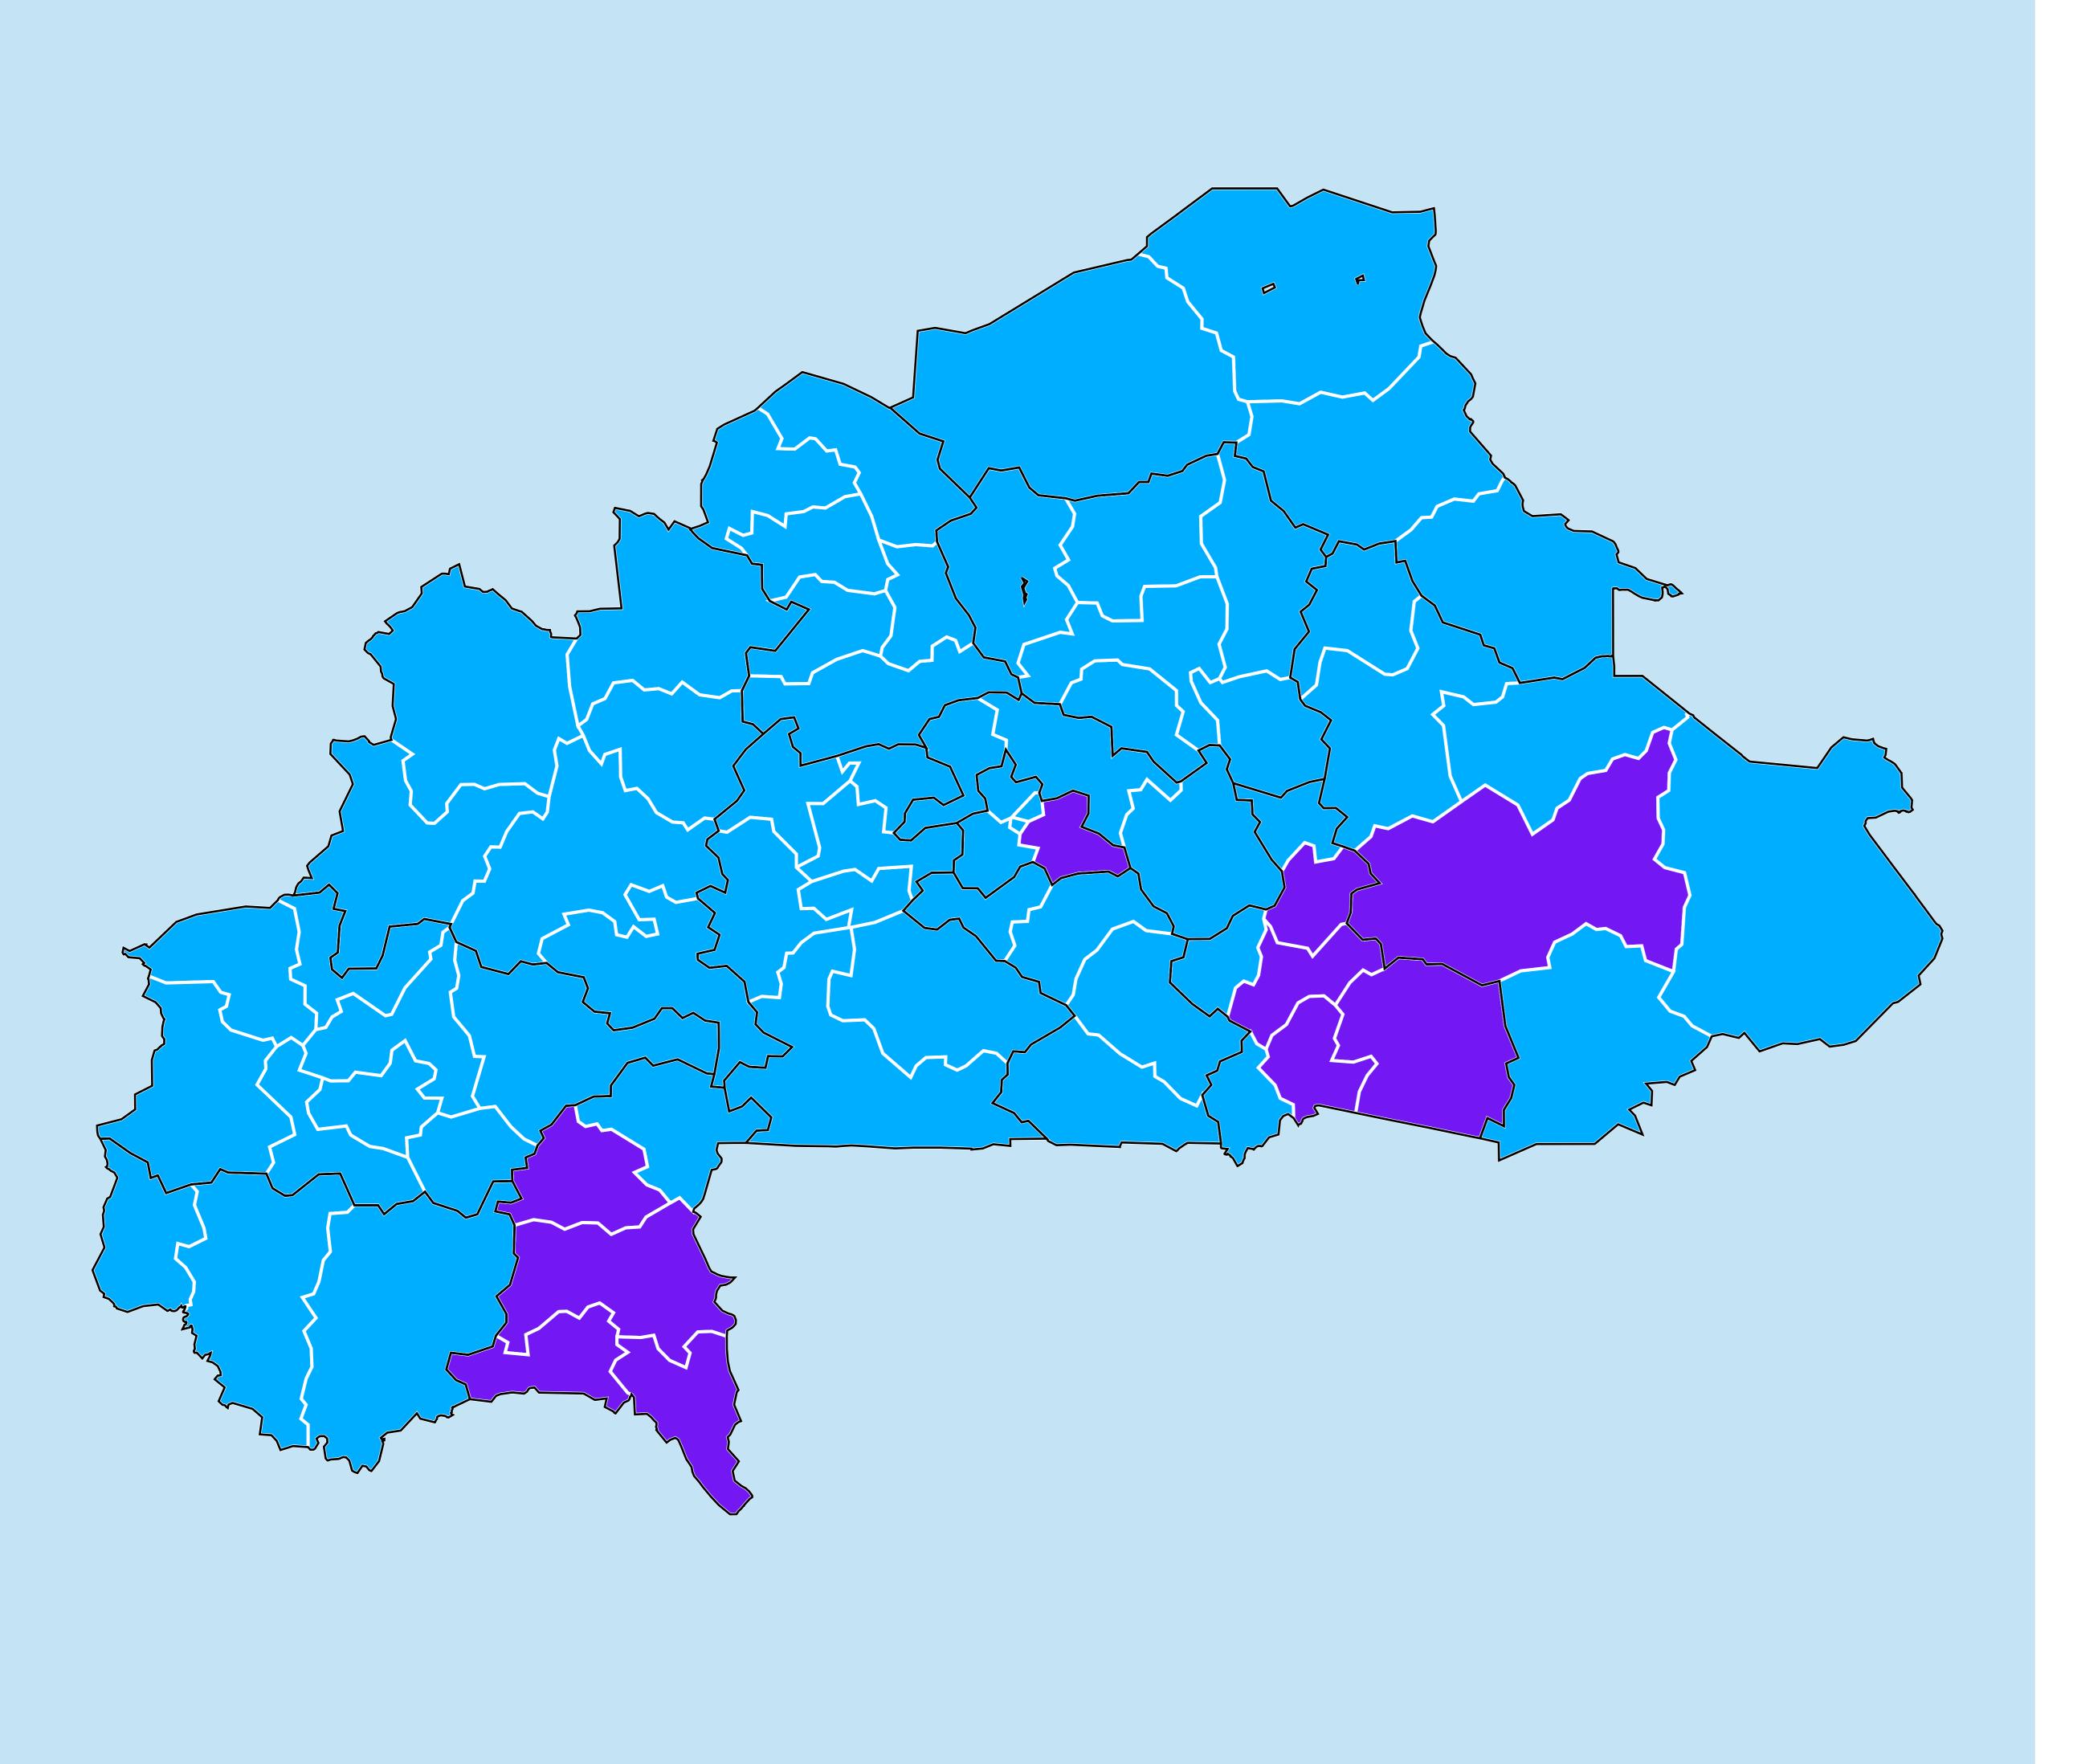

## Burkina Faso (2013-2018)

Number of MDA rounds for Lymphatic filariasis (Geographic coverage)

Lymphatic filariasis > MDA/PC rounds > Geographic coverage

Boundaries, names and designations used here do not imply expression of WHO opinion concerning the legal status of any country, territory or area, or of its authorities, or concerning delimitation of frontiers or boundaries. Dotted / dashed lines represent approximate border lines for which there may not yet be full agreement.

## **Data Source:**

Data provided by health ministries to ESPEN through WHO reporting processes. All reasonable precautions have been taken to verify this information

Copyright 2023 WHO. All rights reserved. Generated 17 September 2023