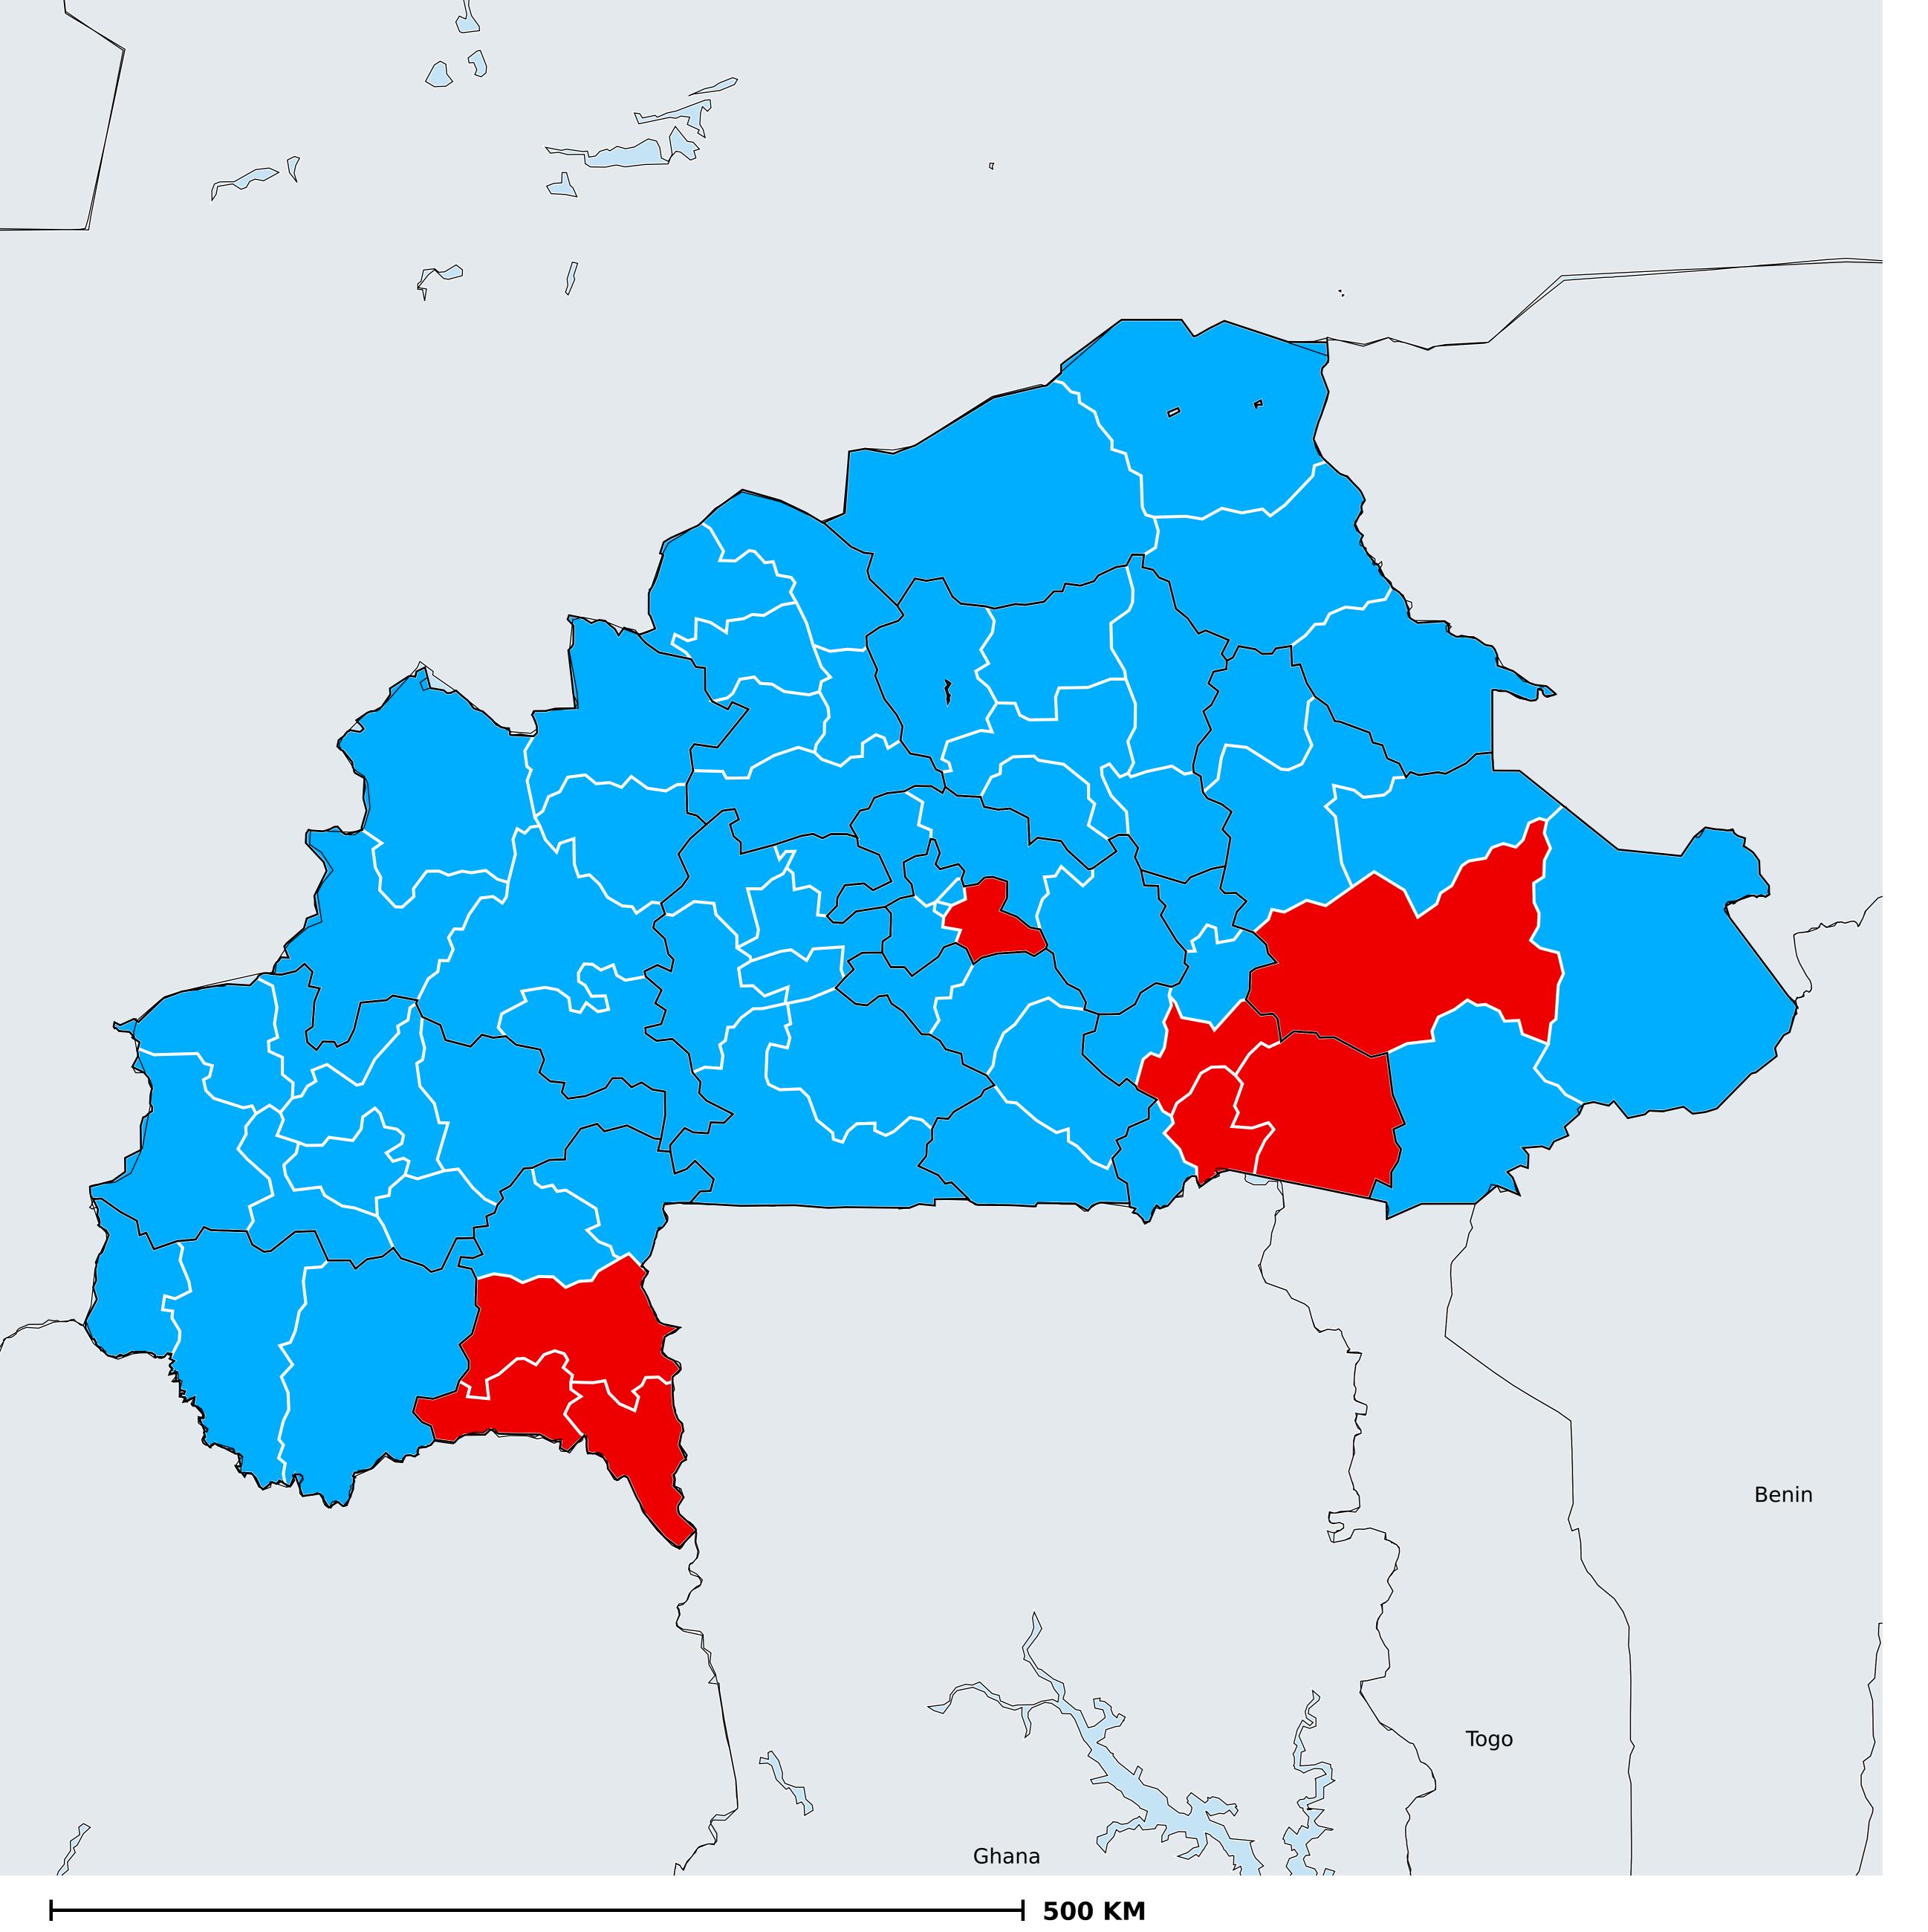

## Burkina Faso (2021)

Therapeutic MDA/PC coverage of Lymphatic filariasis

Lymphatic filariasis > MDA/PC coverage > Therapeutic coverage

Non-endemic
Endemicity unknown
MDA not delivered - Endemic
MDA not delivered - under IA
< 65% coverage</li>
≥65% coverage
Under post-intervention surveillance
No data available

Boundaries, names and designations used here do not imply expression of WHO opinion concerning the legal status of any country, territory or area, or of its authorities, or concerning delimitation of frontiers or boundaries. Dotted / dashed lines represent approximate border lines for which there may not yet be full agreement.

## **Data Source:**

Data provided by health ministries to ESPEN through WHO reporting processes. All reasonable precautions have been taken to verify this information

Copyright 2024 WHO. All rights reserved. Generated 25 January 2024