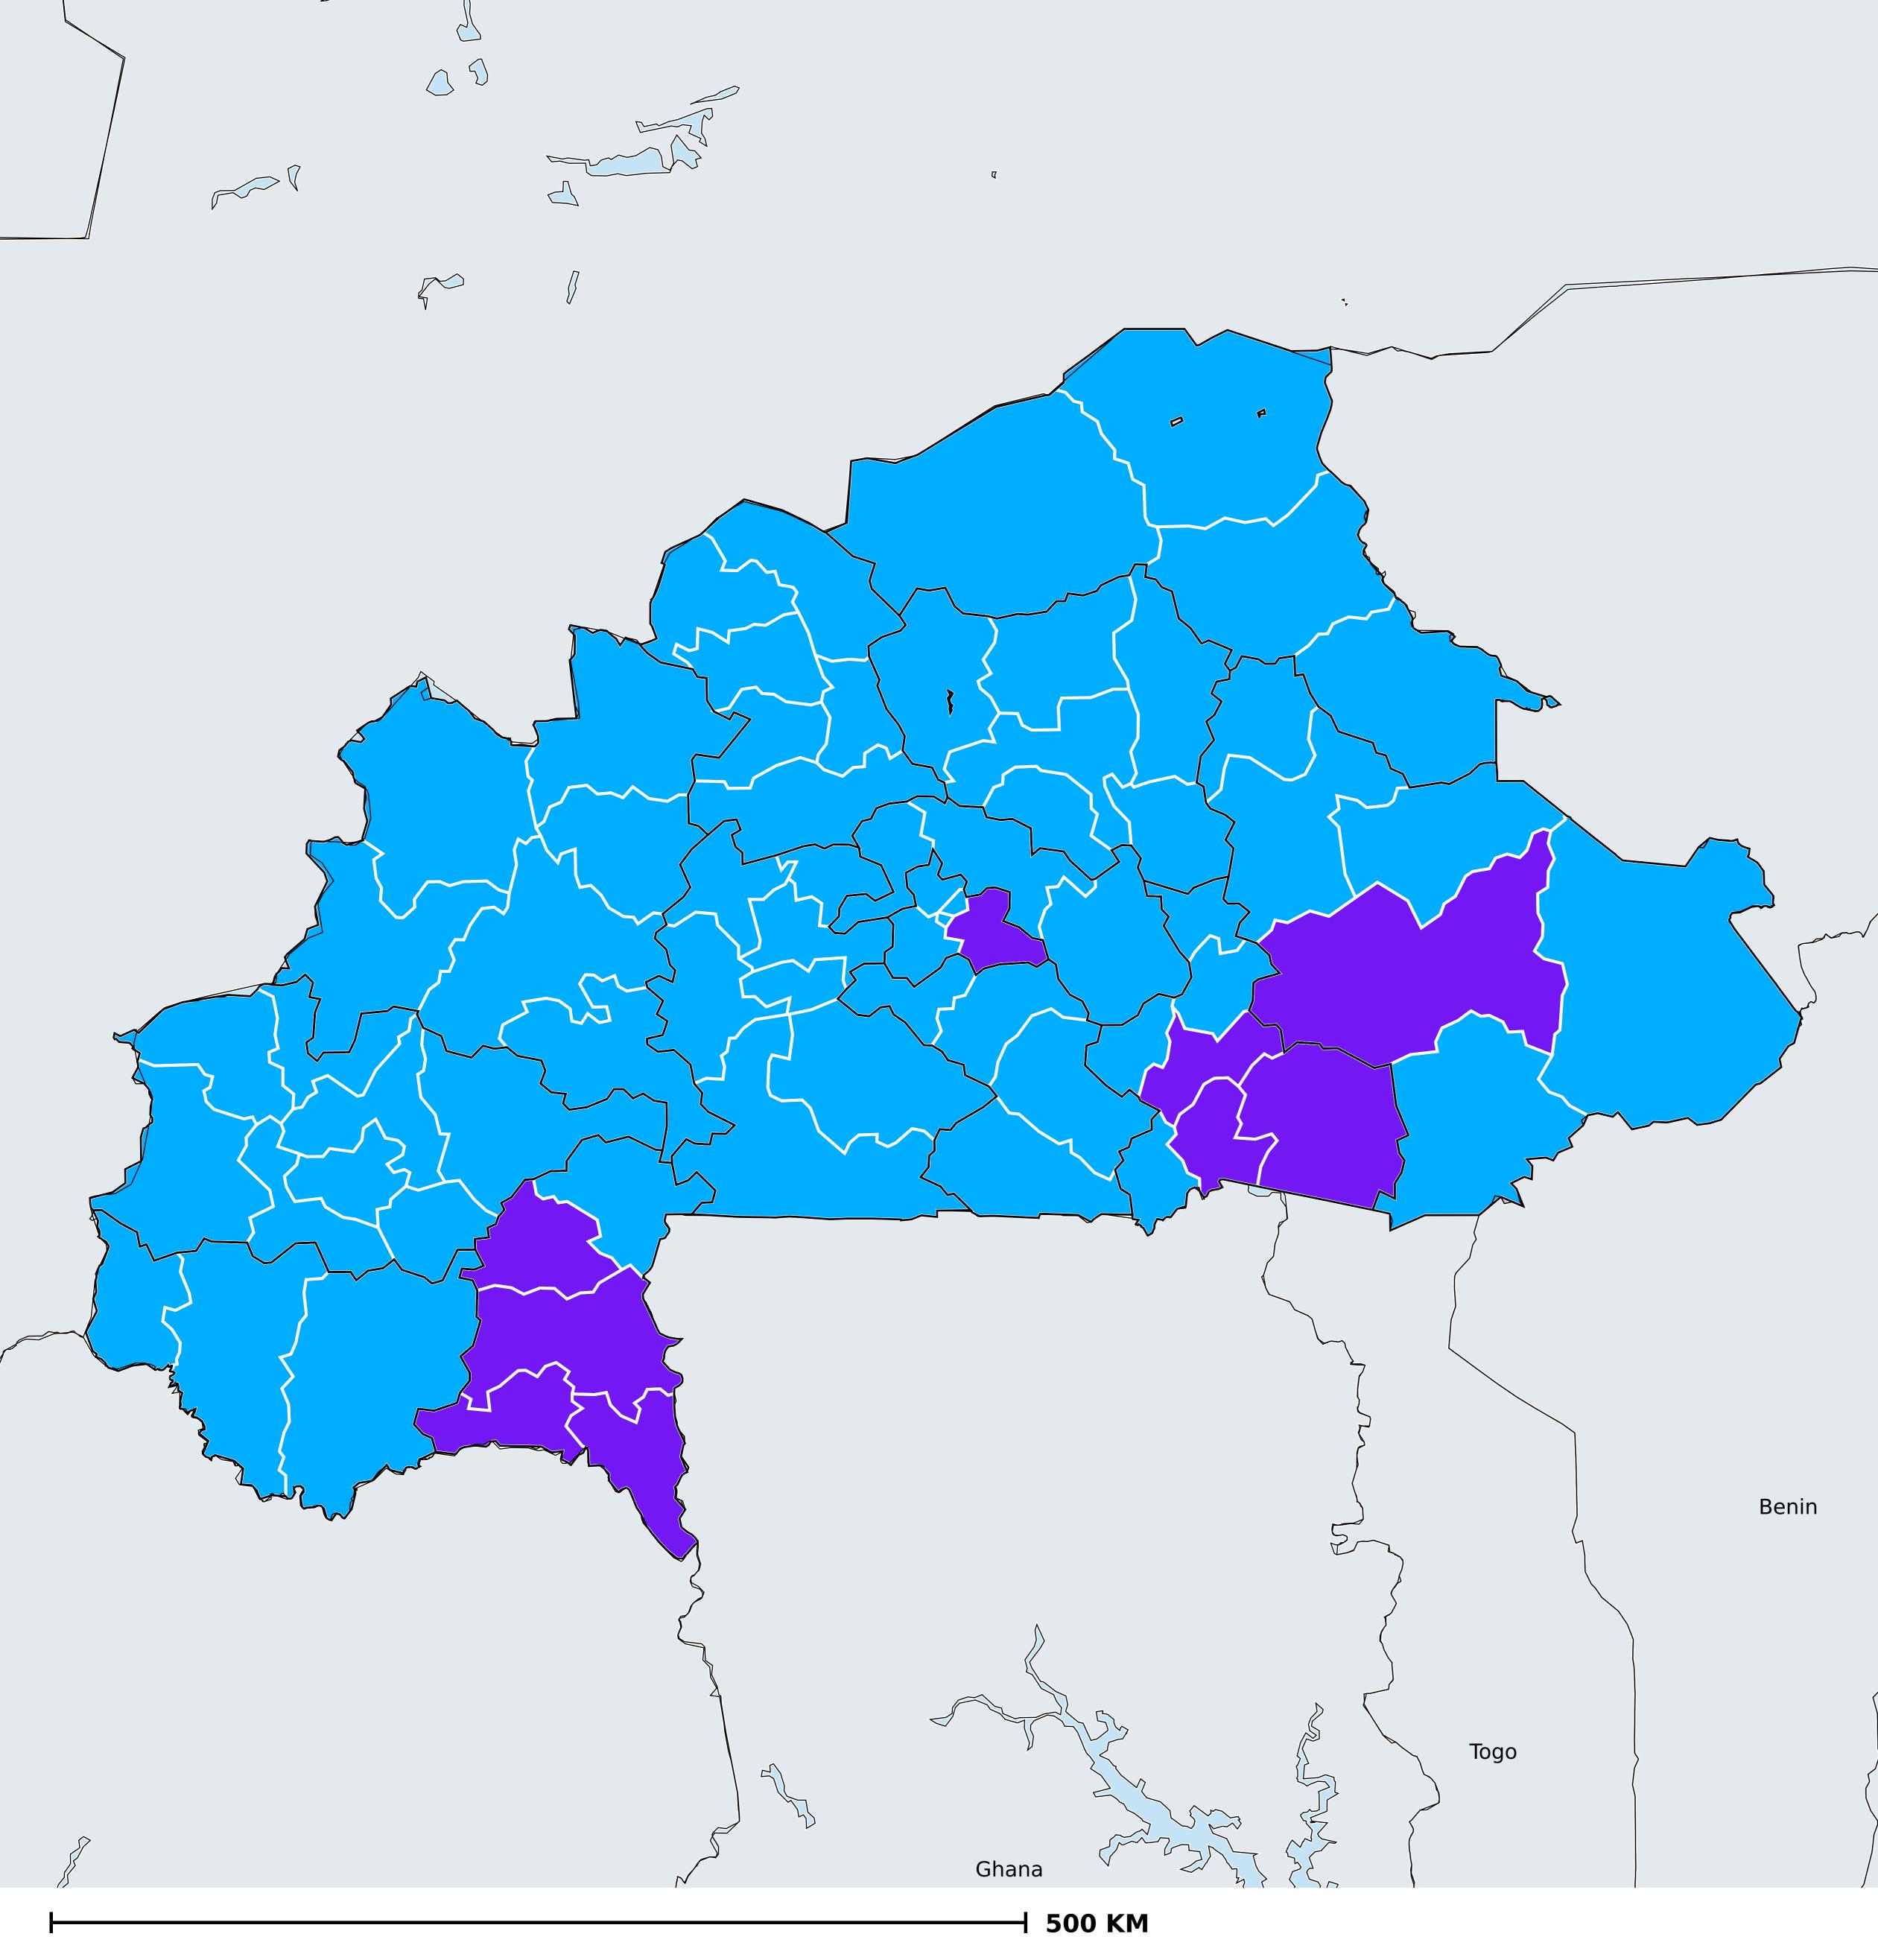

## Burkina Faso (2020) Therapeutic MDA/PC coverage of Lymphatic filariasis

Lymphatic filariasis > MDA/PC coverage > Therapeutic coverage

Non-endemic Endemicity unknown MDA not delivered - Endemic < 65% coverage ≥65% coverage Under post-intervention surveillance No data available

Boundaries, names and designations used here do not imply expression of WHO opinion concerning the legal status of any country, territory or area, or of its authorities, or concerning delimitation of frontiers or boundaries. Dotted / dashed lines represent approximate border lines for which there may not yet be full agreement.

## **Data Source:**

Data provided by health ministries to ESPEN through WHO reporting processes. All reasonable precautions have been taken to verify this information Copyright 2023 WHO. All rights reserved. Generated 17 September 2023