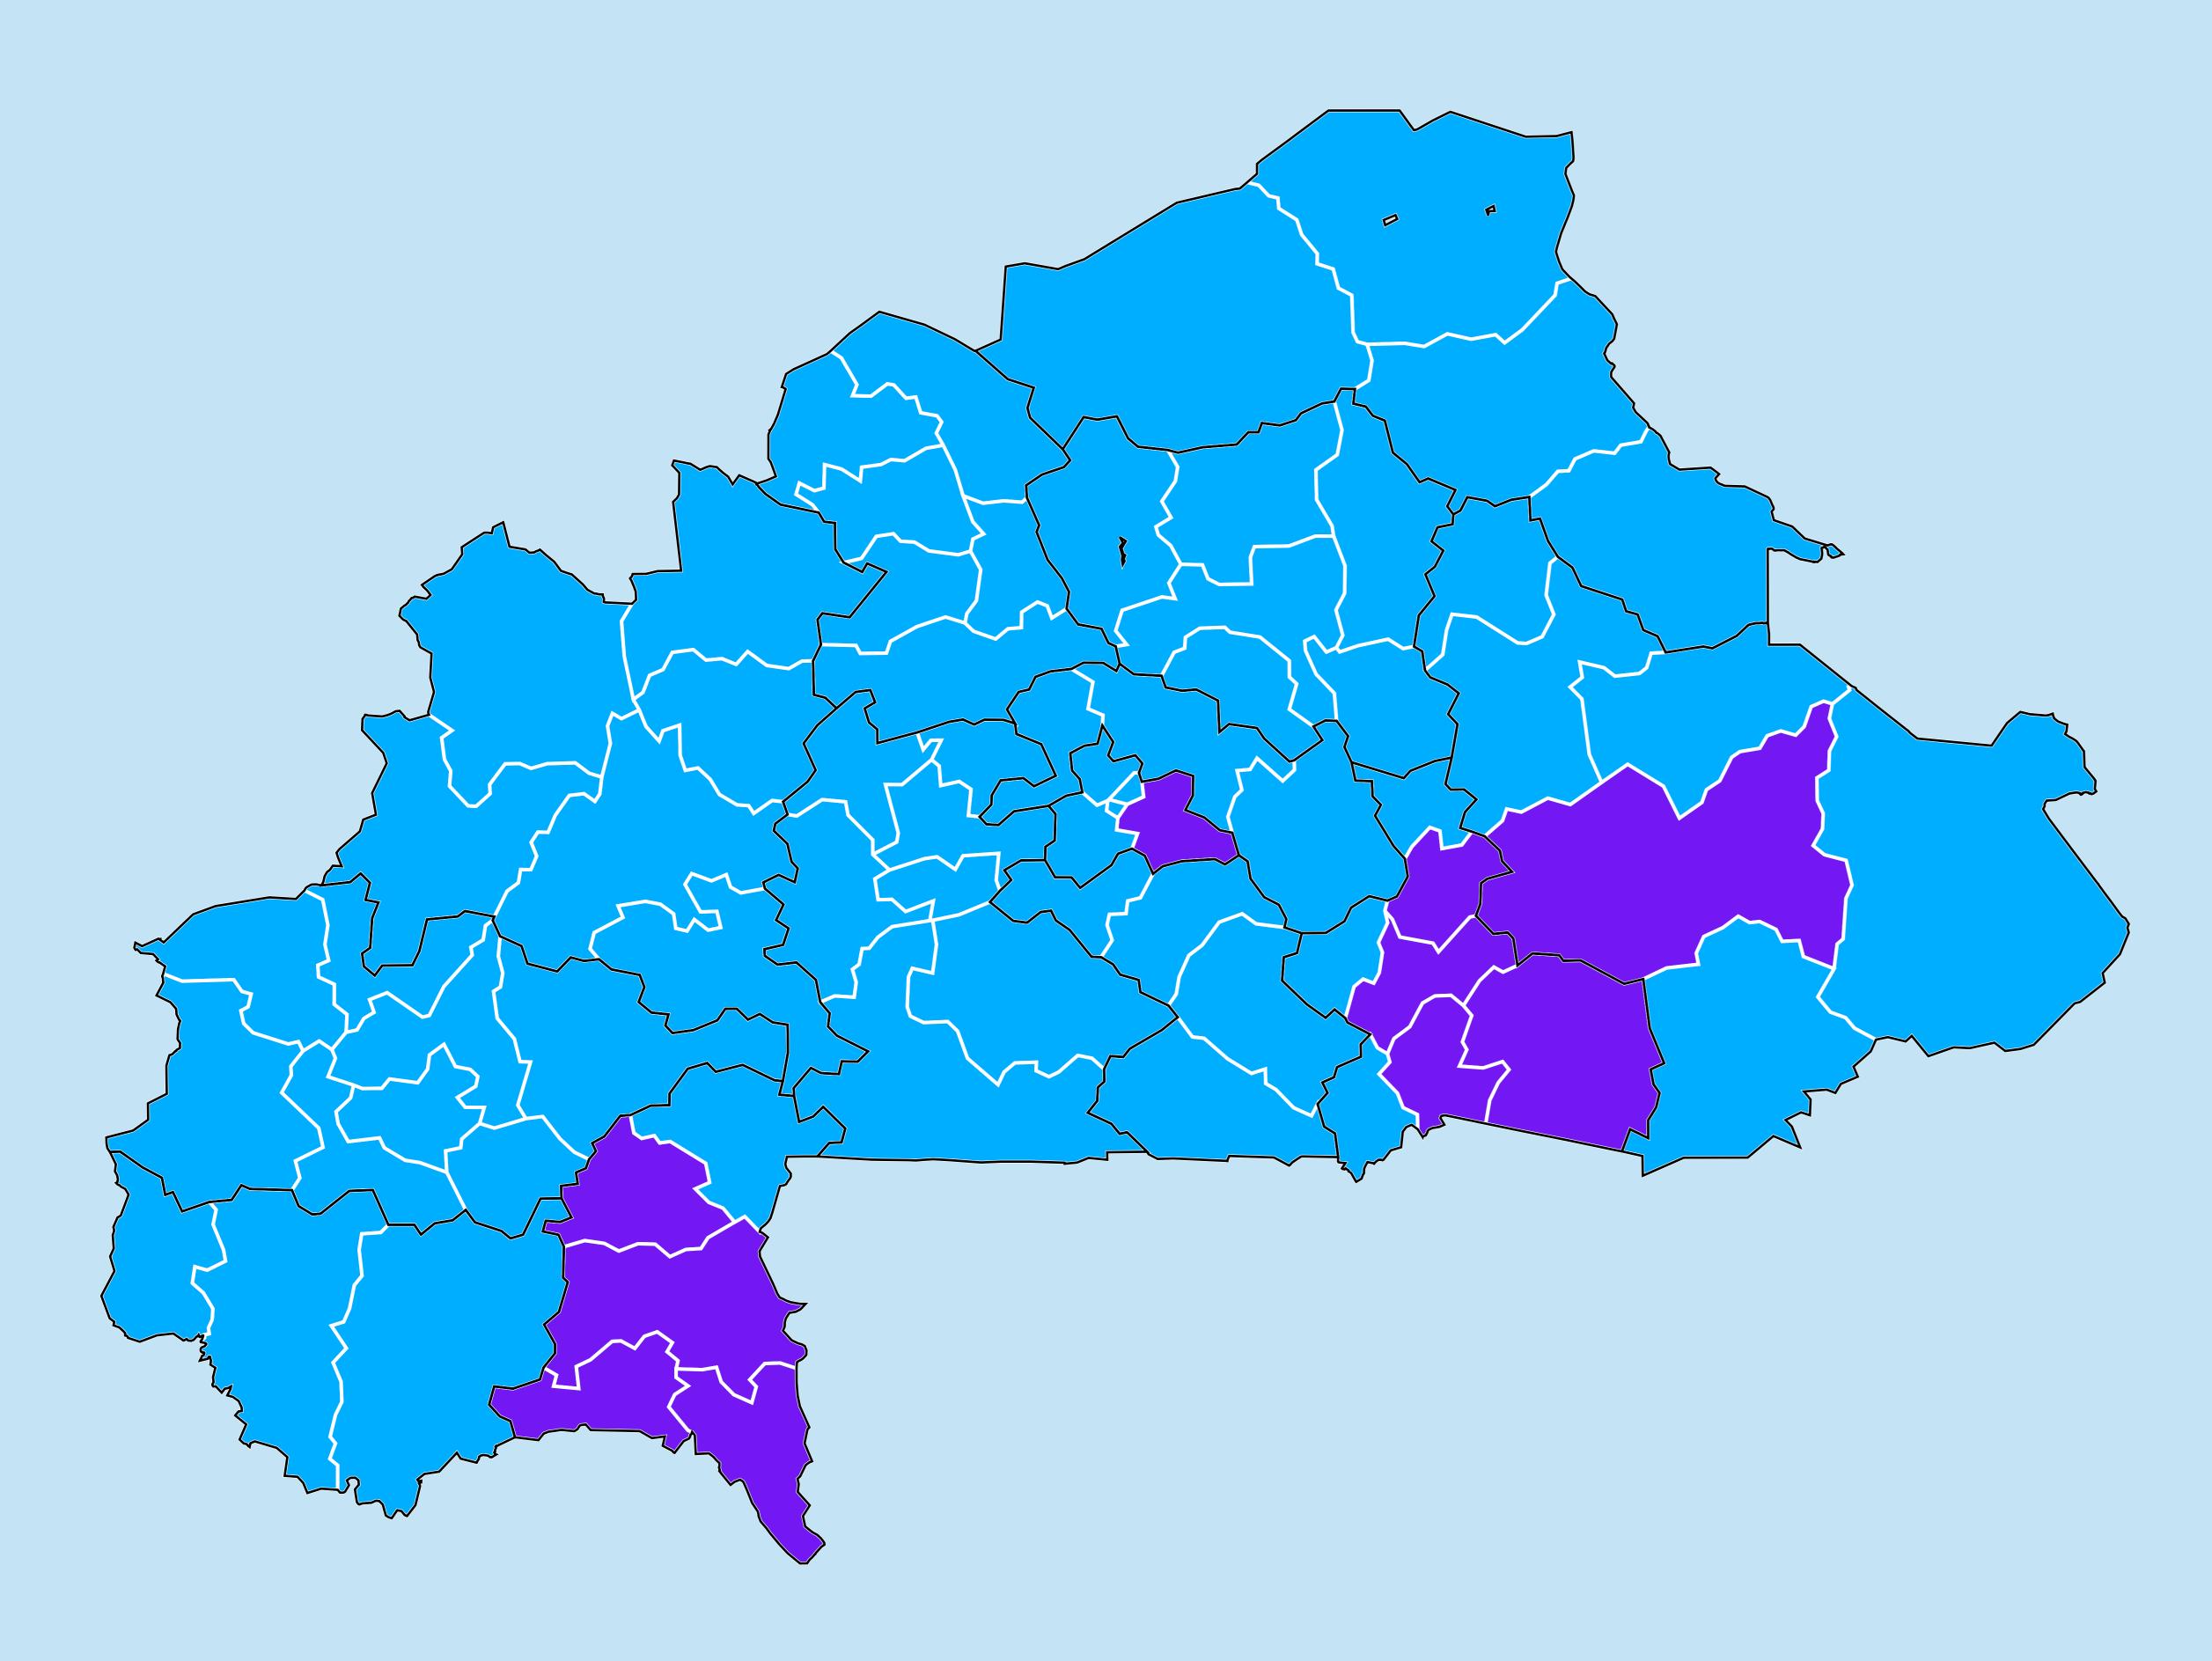

## Burkina Faso (2018) Therapeutic MDA/PC coverage of Lymphatic filariasis

Lymphatic filariasis > MDA/PC coverage > Therapeutic coverage

Non-endemic Endemicity unknown MDA not delivered - Endemic < 65% coverage ≥65% coverage Under post-intervention surveillance No data available

Boundaries, names and designations used here do not imply expression of WHO opinion concerning the legal status of any country, territory or area, or of its authorities, or concerning delimitation of frontiers or boundaries. Dotted / dashed lines represent approximate border lines for which there may not yet be full agreement.

## **Data Source:**

Data provided by health ministries to ESPEN through WHO reporting processes. All reasonable precautions have been taken to verify this information Copyright 2023 WHO. All rights reserved. Generated 17 September 2023