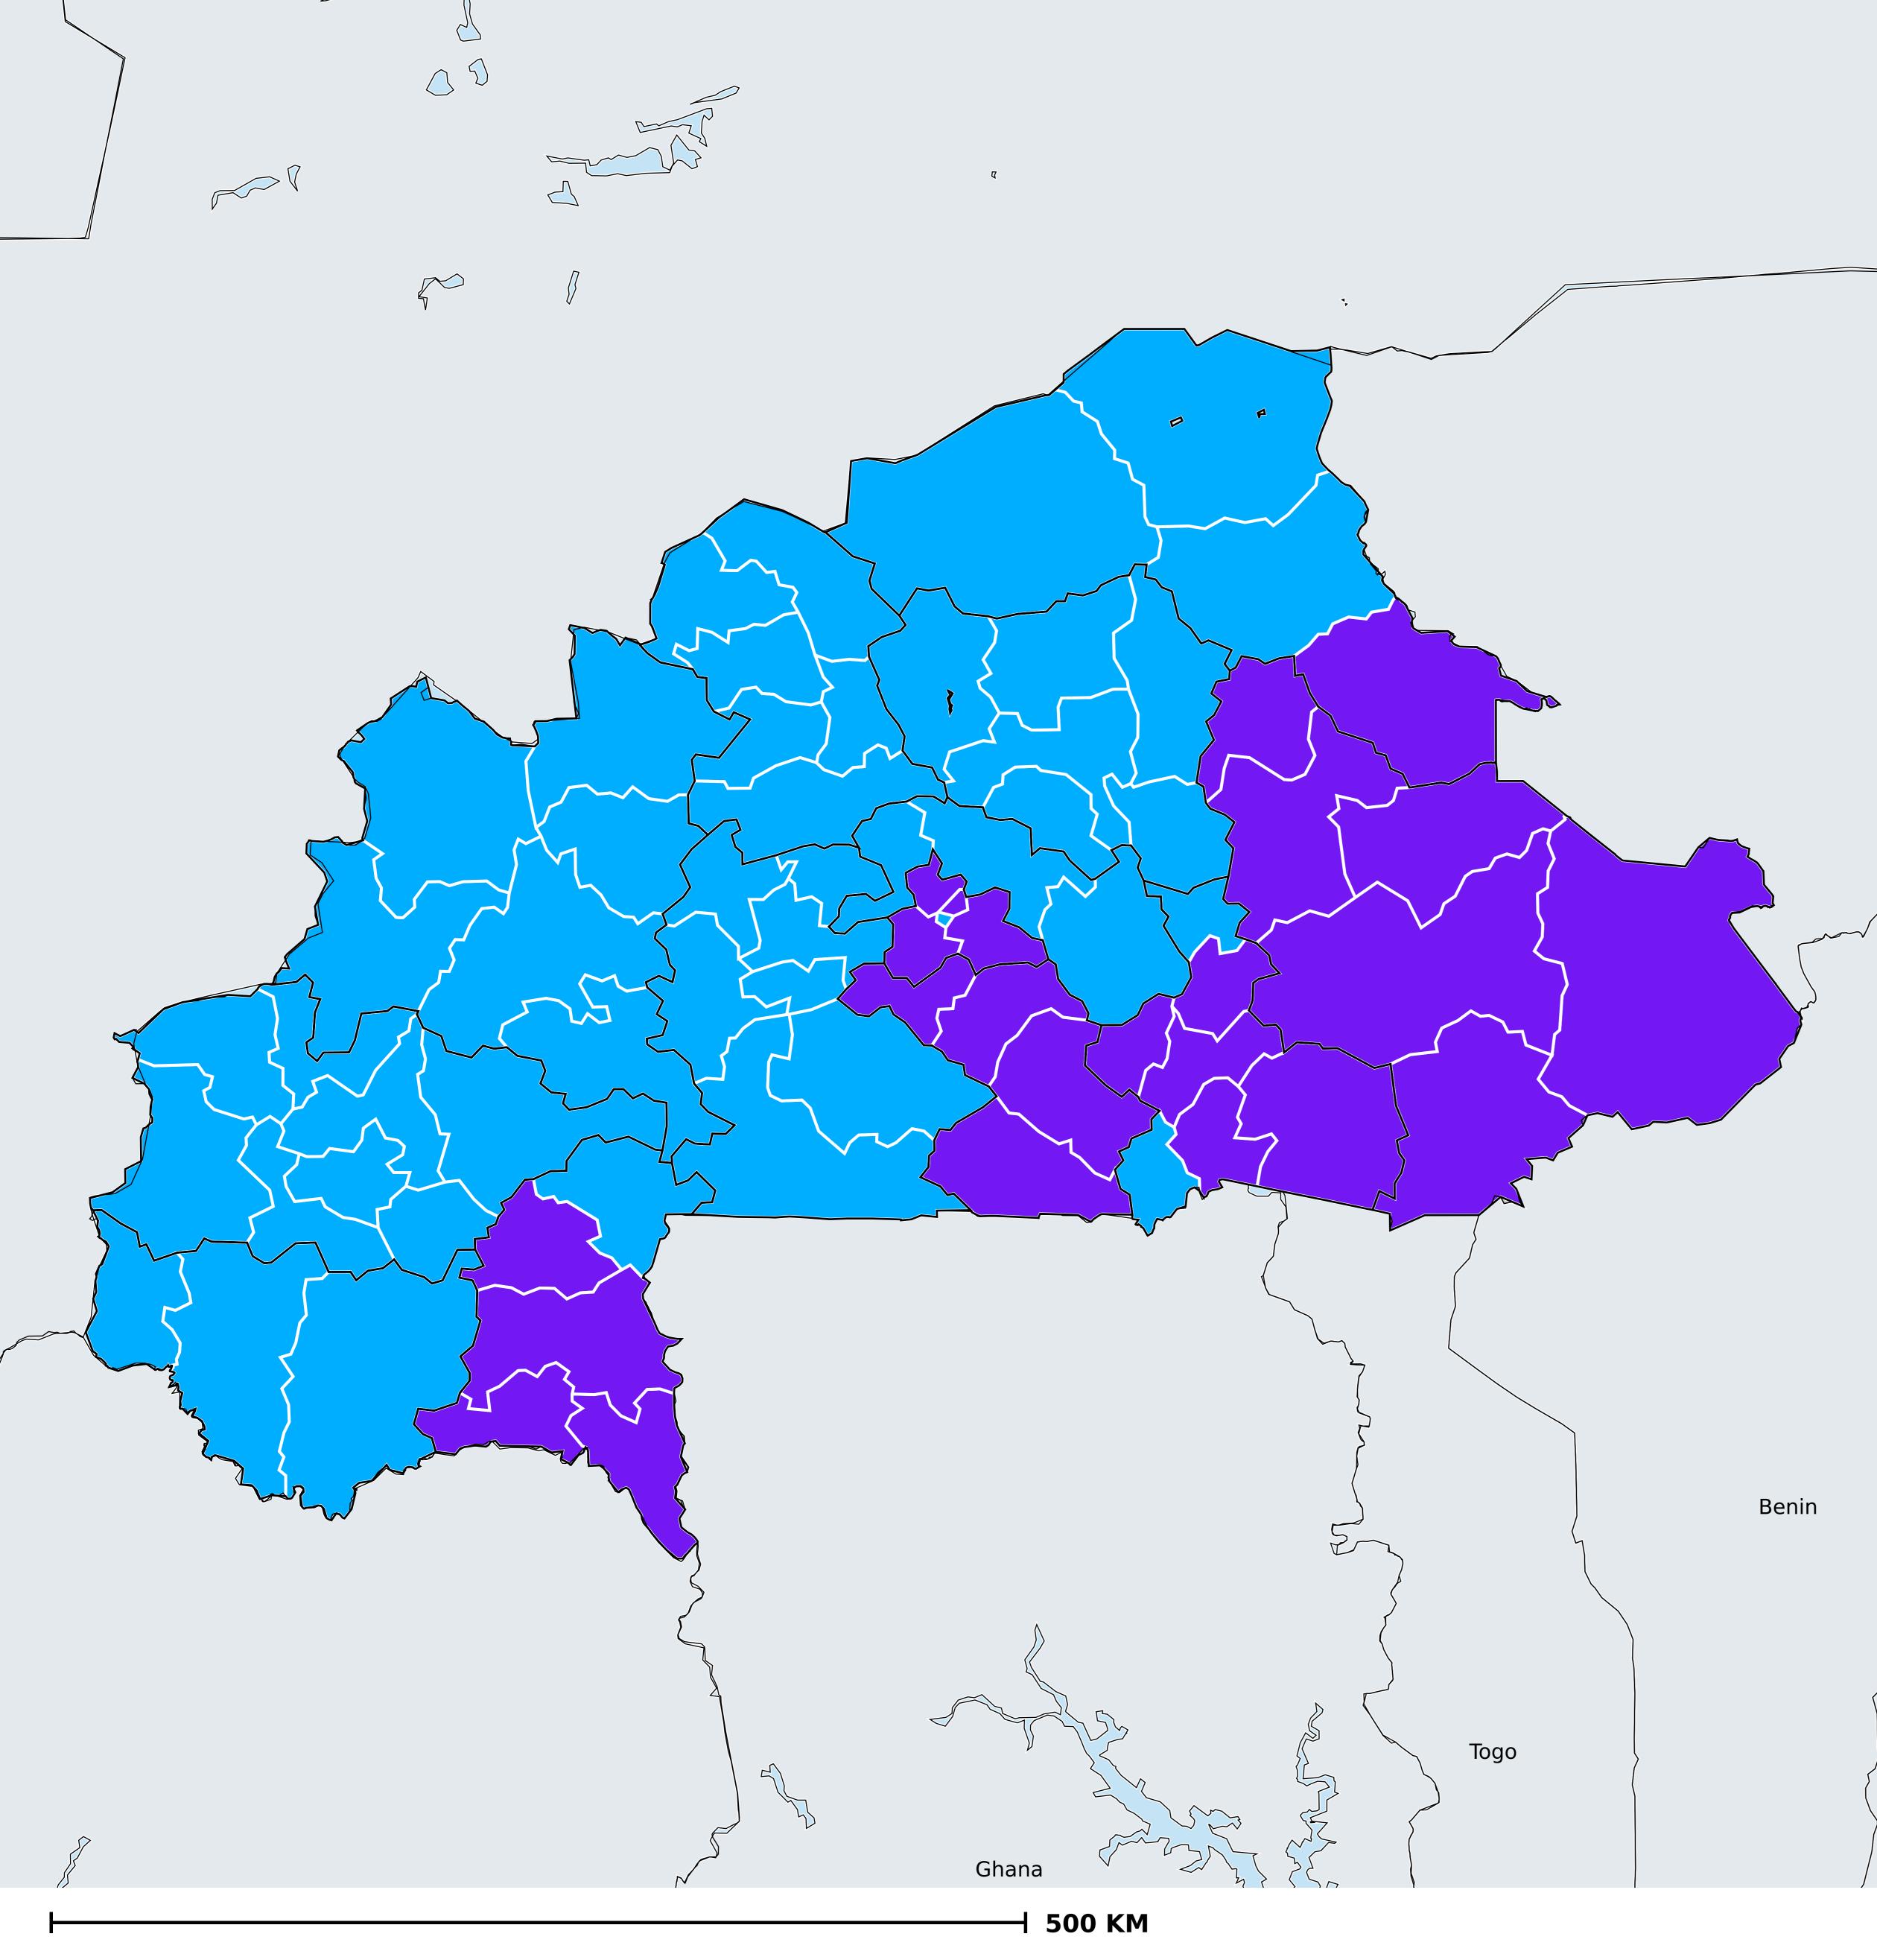

## Burkina Faso (2017) Therapeutic MDA/PC coverage of Lymphatic filariasis

Lymphatic filariasis > MDA/PC coverage > Therapeutic coverage

Non-endemic Endemicity unknown MDA not delivered - Endemic < 65% coverage ≥65% coverage Under post-intervention surveillance No data available

Boundaries, names and designations used here do not imply expression of WHO opinion concerning the legal status of any country, territory or area, or of its authorities, or concerning delimitation of frontiers or boundaries. Dotted / dashed lines represent approximate border lines for which there may not yet be full agreement.

## Data Source:

Data provided by health ministries to ESPEN through WHO reporting processes. All reasonable precautions have been taken to verify this information Copyright 2023 WHO. All rights reserved. Generated 17 September 2023