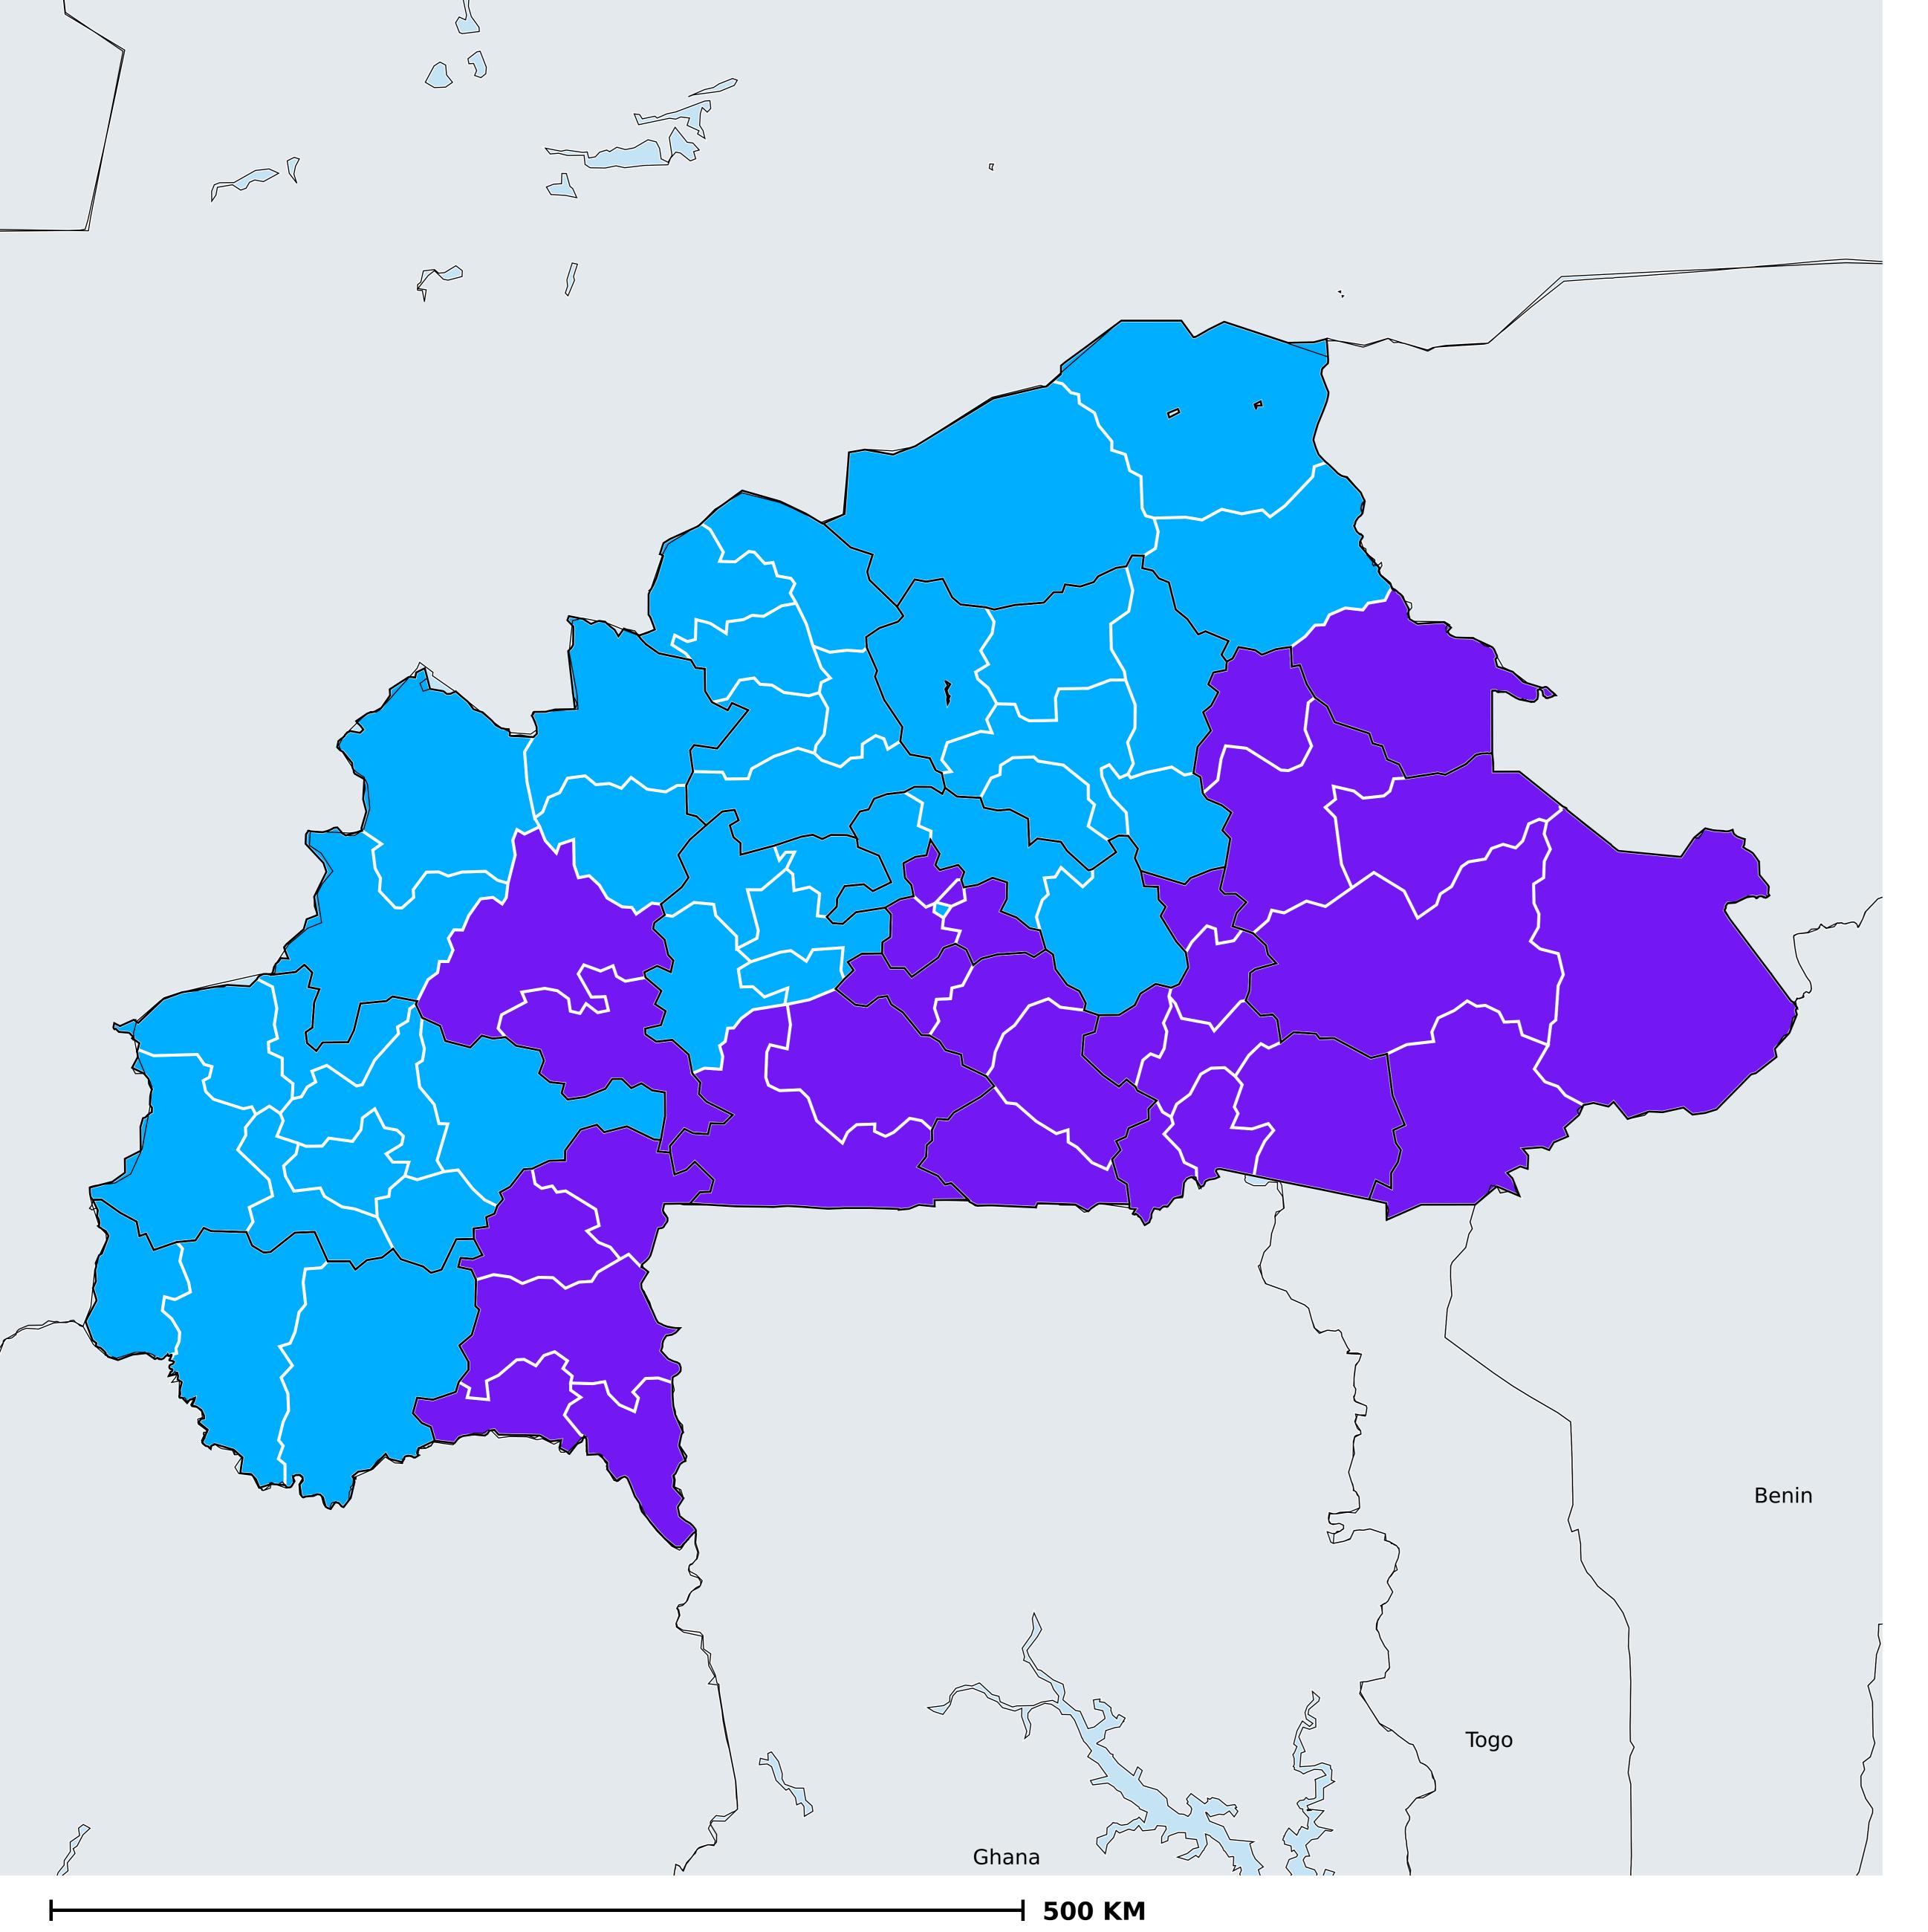

## Burkina Faso (2016)

Therapeutic MDA/PC coverage of Lymphatic filariasis

Lymphatic filariasis > MDA/PC coverage > Therapeutic coverage

Non-endemic
Endemicity unknown
MDA not delivered - Endemic
< 65% coverage</li>
≥65% coverage
Under post-intervention surveillance
No data available

Boundaries, names and designations used here do not imply expression of WHO opinion concerning the legal status of any country, territory or area, or of its authorities, or concerning delimitation of frontiers or boundaries. Dotted / dashed lines represent approximate border lines for which there may not yet be full agreement.

## **Data Source:**

Data provided by health ministries to ESPEN through WHO reporting processes. All reasonable precautions have been taken to verify this information

Copyright 2023 WHO. All rights reserved. Generated 17 September 2023