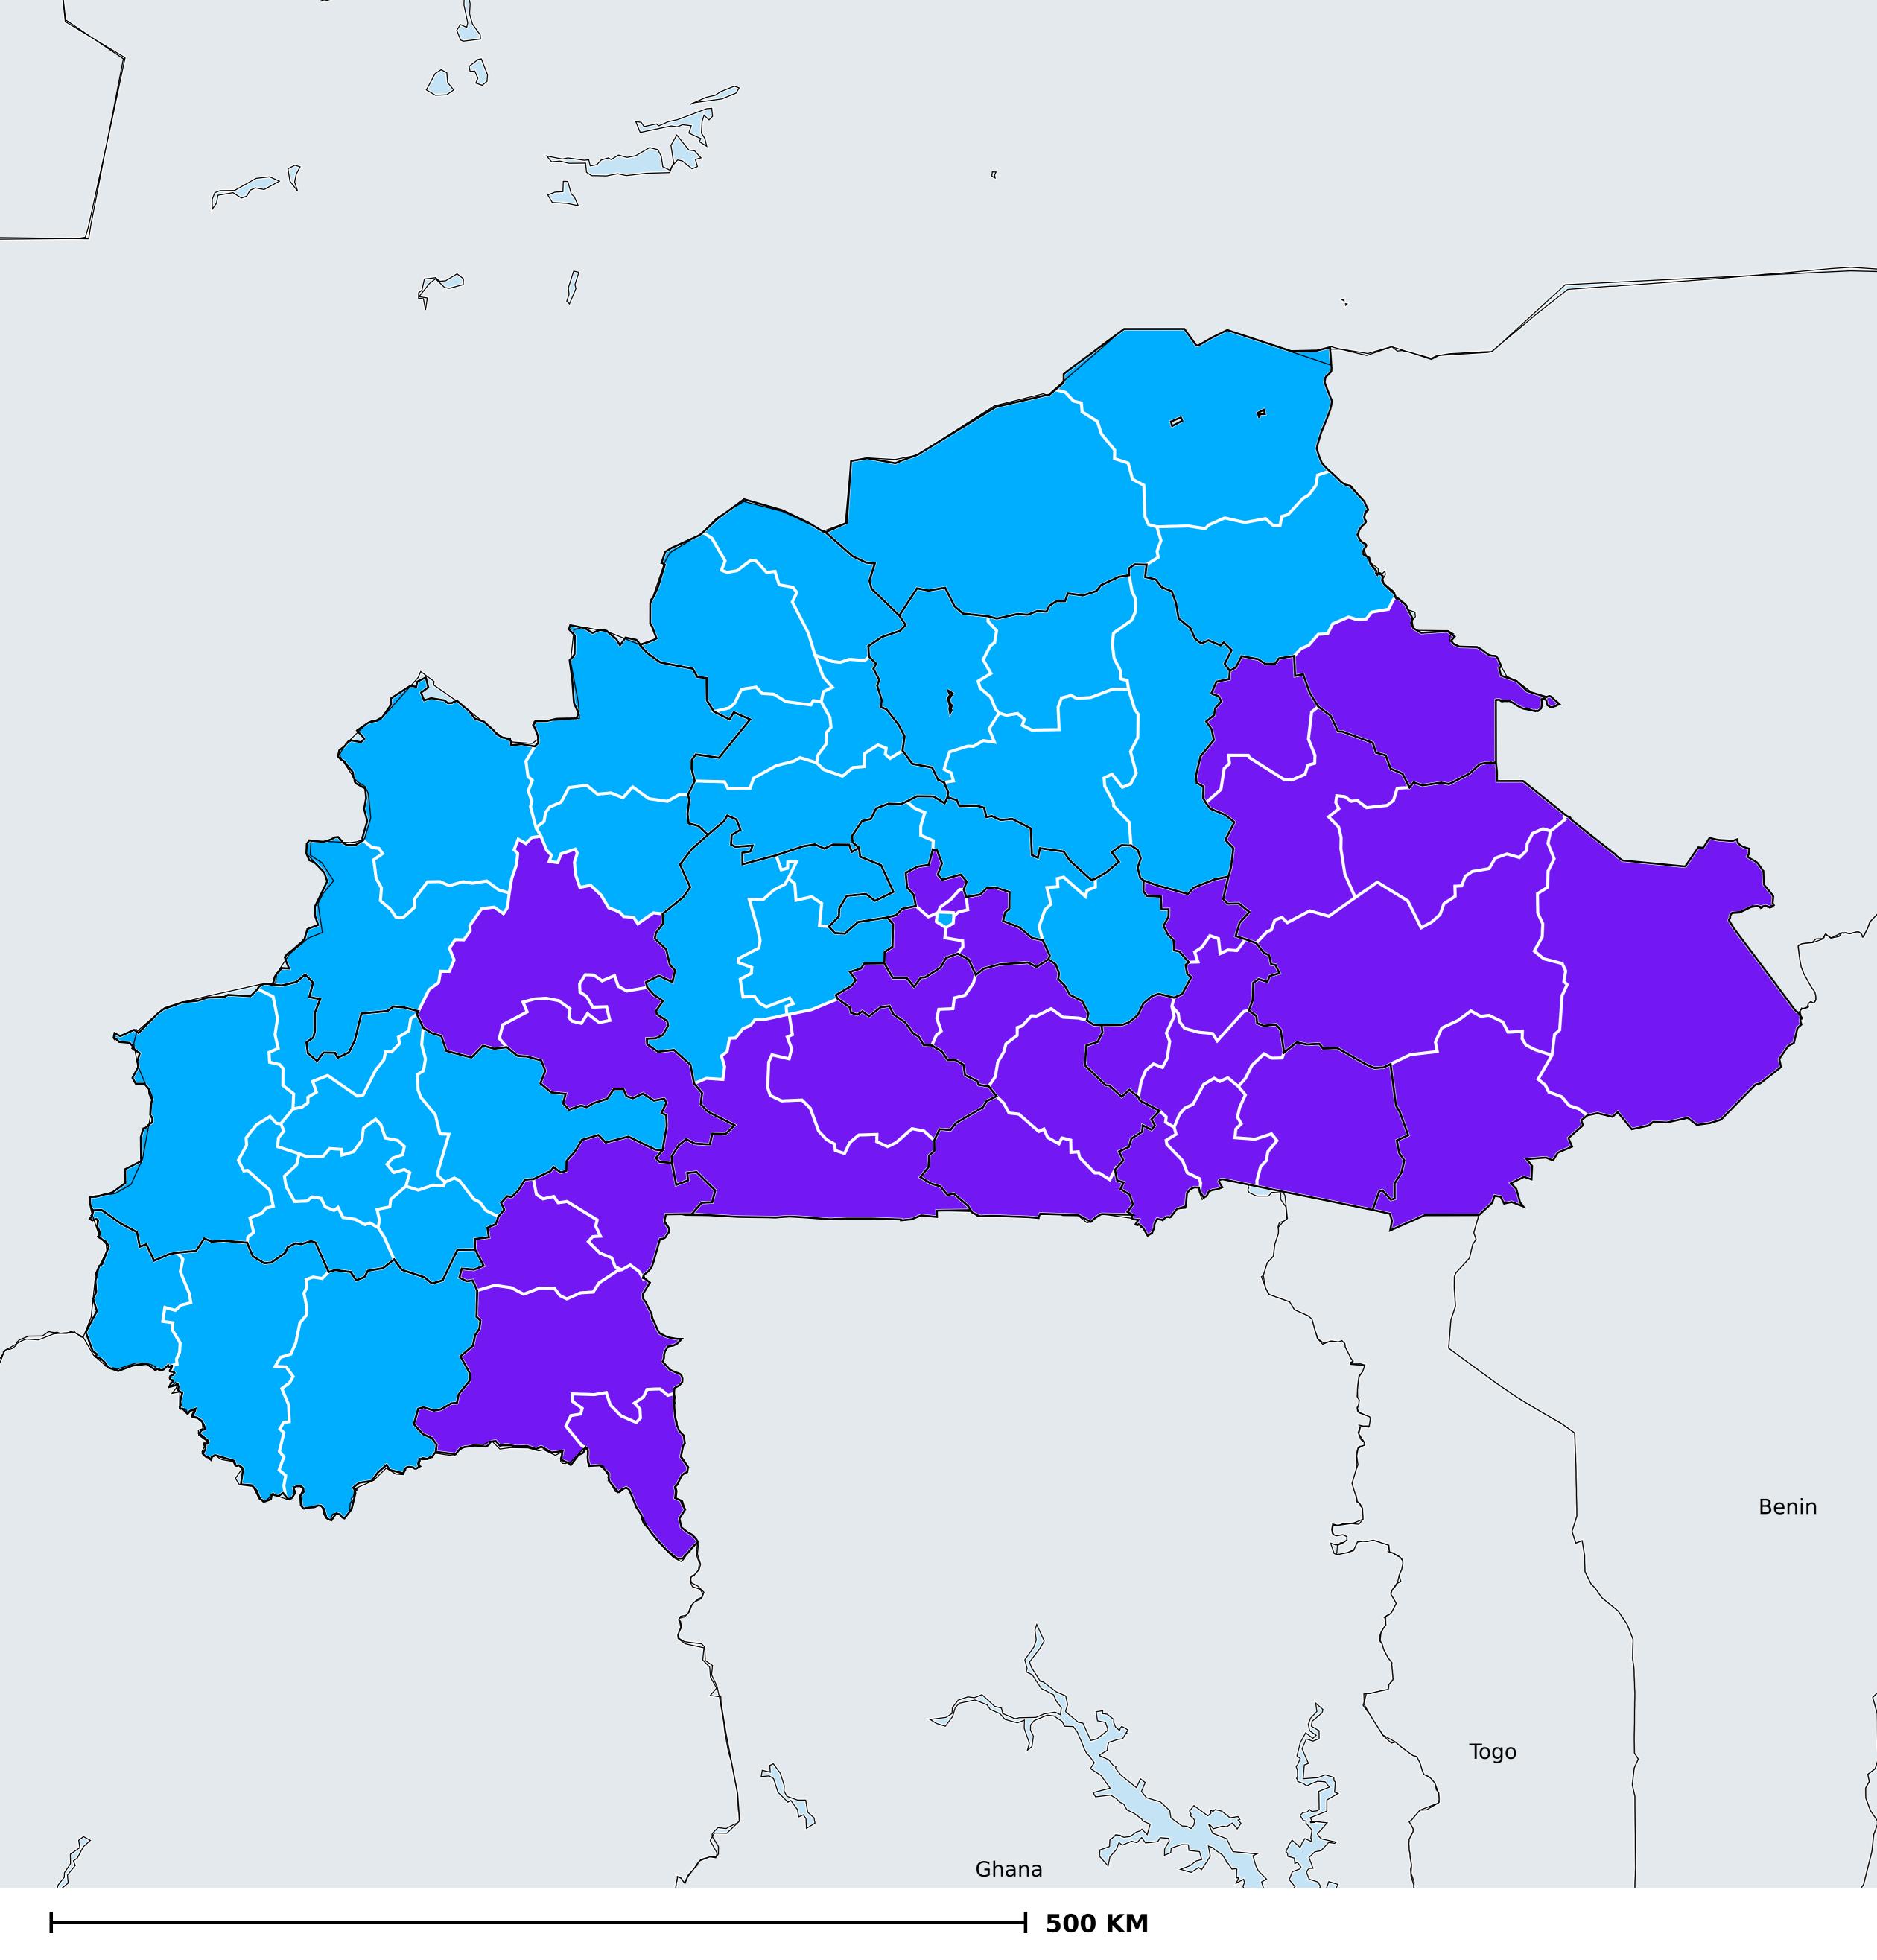

## Burkina Faso (2015) Therapeutic MDA/PC coverage of Lymphatic filariasis

Lymphatic filariasis > MDA/PC coverage > Therapeutic coverage

Non-endemic Endemicity unknown MDA not delivered - Endemic < 65% coverage ≥65% coverage Under post-intervention surveillance No data available

Boundaries, names and designations used here do not imply expression of WHO opinion concerning the legal status of any country, territory or area, or of its authorities, or concerning delimitation of frontiers or boundaries. Dotted / dashed lines represent approximate border lines for which there may not yet be full agreement.

## **Data Source:**

Data provided by health ministries to ESPEN through WHO reporting processes. All reasonable precautions have been taken to verify this information Copyright 2023 WHO. All rights reserved. Generated 17 September 2023